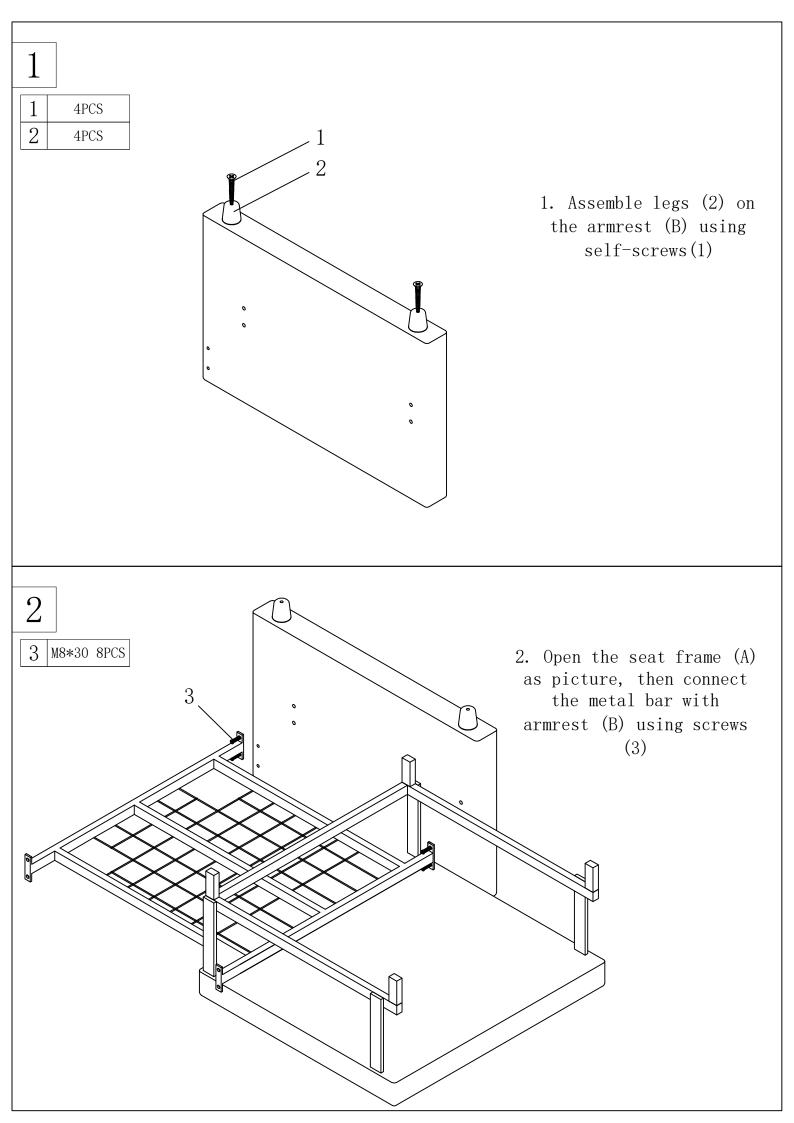

| 347-00007 ASSEMBLY INSTRUCTION |      |   |      |    |             |   |           |   |            |  |
|--------------------------------|------|---|------|----|-------------|---|-----------|---|------------|--|
|                                |      |   |      |    |             |   |           |   |            |  |
|                                |      |   |      | E. |             |   | $\langle$ |   | $\bigcirc$ |  |
| А                              | 1PC  | В | 2PCS | С  | 1PC         | D | 1PC       | E | 1PC        |  |
| Ĩ                              |      | Õ |      |    |             |   |           |   |            |  |
| 1                              | 4PCS | 2 | 4PCS | 3  | M8*30 14PCS | 4 | 1PC       | ] |            |  |
|                                |      |   |      |    |             |   |           |   |            |  |