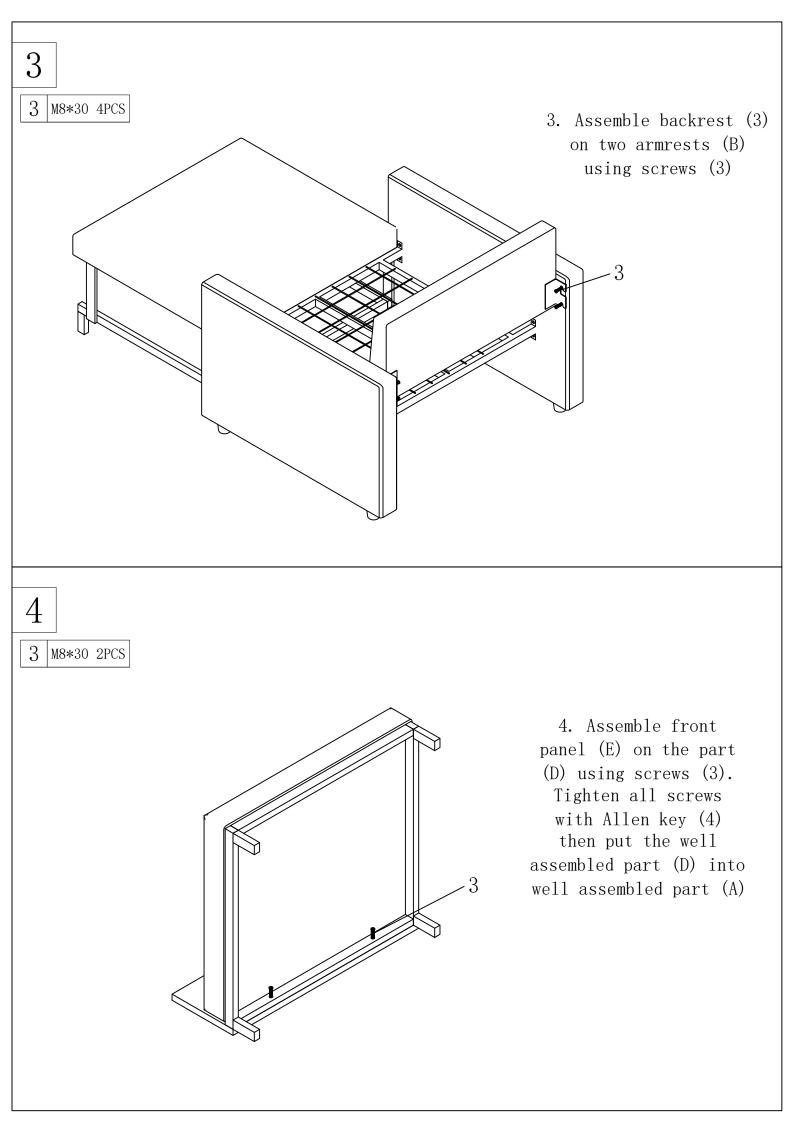

| 347-00007 ASSEMBLY INSTRUCTION |      |   |      |    |             |   |           |   |            |  |
|--------------------------------|------|---|------|----|-------------|---|-----------|---|------------|--|
|                                |      |   |      |    |             |   |           |   |            |  |
|                                |      |   |      | E. |             |   | $\langle$ |   | $\bigcirc$ |  |
| А                              | 1PC  | В | 2PCS | С  | 1PC         | D | 1PC       | E | 1PC        |  |
| Ĩ                              |      | Õ |      |    |             |   |           |   |            |  |
| 1                              | 4PCS | 2 | 4PCS | 3  | M8*30 14PCS | 4 | 1PC       | ] |            |  |
|                                |      |   |      |    |             |   |           |   |            |  |