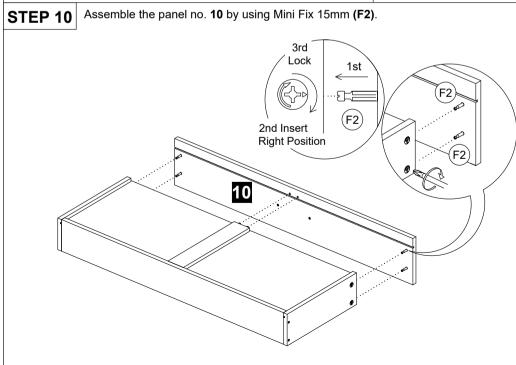

STEP 16 Slide the panel no. 21 along the groove until end.

STEP 17

Assemble the panel no. 13 by using Mini Fix 15mm (F2). Assemble the PVC Round Leg 25mm (L10) by using the Screw (A7) at bottom of panel no. 14.