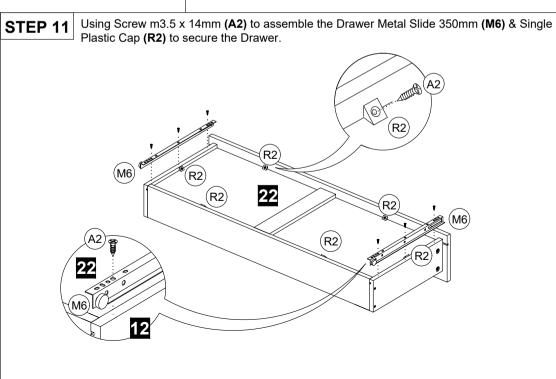

Assemble the Drawer Metal Slide 350mm (M6) at marking hole panel no. 3.

STEP 3 Insert the Plastic Shelf Support with Steel Pin (Q4) & Mini Fix Cam (F2) at panel no. 4. Assemble the Drawer Metal Slide 350mm (M6) at marking hole panel no. 4.