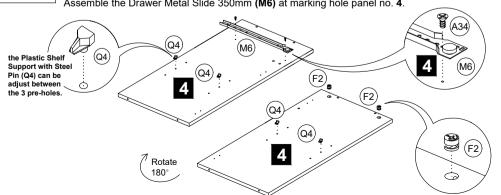

Assemble the Drawer Metal Slide 350mm (M6) at marking hole panel no. 3.

STEP 3 Insert the Plastic Shelf Support with Steel Pin (Q4) & Mini Fix Cam (F2) at panel no. 4. Assemble the Drawer Metal Slide 350mm (M6) at marking hole panel no. 4.