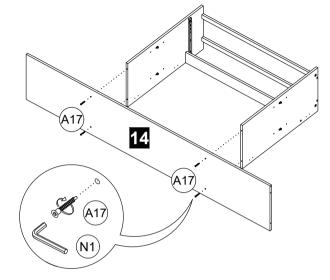

Assemble the panel no. 14 by using Crosshead Screw m6.3 x 40mm (A17). Use Allen Key (N1) to tighten the Crosshead Screw m6.3 x 40mm (A17).

STEP 15

Assemble the panel no. 1 & 2 by using Crosshead Screw m6.3 x 40mm (A17). Use Allen Key (N1) to tighten the Crosshead Screw m6.3 x 40mm (A17) & button the screw head by using Crosshead Cover (Y).