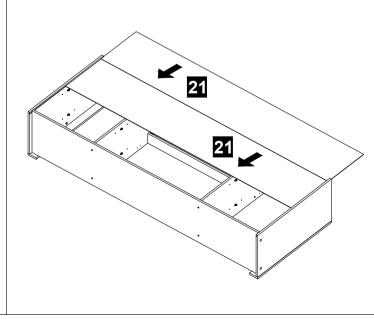

STEP 16 Slide the panel no. 21 along the groove until end.

STEP 17

Assemble the panel no. 13 by using Mini Fix 15mm (F2). Assemble the PVC Round Leg 25mm (L10) by using the Screw (A7) at bottom of panel no. 14.