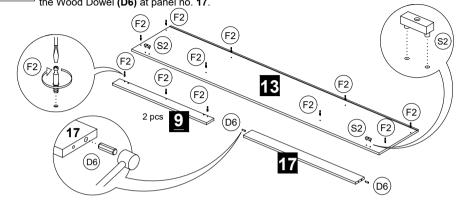

#### **PRE - ASSEMBLY**

STEP 4 Insert the Mini Fix Bolt (F2) at panel no. 9 & 13. Insert the Door Stopper at panel no. 13. Insert the Wood Dowel (D6) at panel no. 17.

STEP 5 Assemble the Hinges 2/8 (E7) at panel no. 5 & 6 by using Screw m3.5 x 14mm (A2).