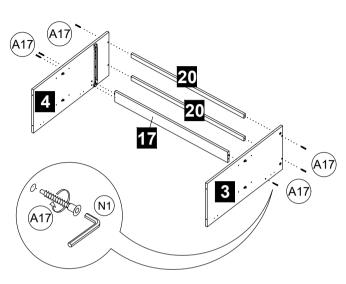

STEP 6 Assemble the Hinges 2/8 (E7) at panel no. 7 & 8 by using Screw m3.5 x 14mm (A2).

Assemble the panel no. 3, 4, 17 & 20 together by using Crosshead Screw m6.3 x 40mm (A17). Use Allen Key (N1) to tighten the Crosshead Screw m6.3 x 40mm (A17).