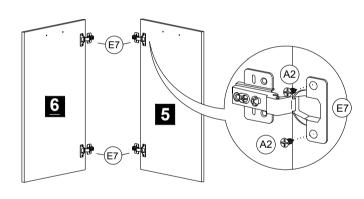

#### **PRE - ASSEMBLY**

STEP 4 Insert the Mini Fix Bolt (F2) at panel no. 9 & 13. Insert the Door Stopper at panel no. 13. Insert the Wood Dowel (D6) at panel no. 17.

STEP 5 Assemble the Hinges 2/8 (E7) at panel no. 5 & 6 by using Screw m3.5 x 14mm (A2).