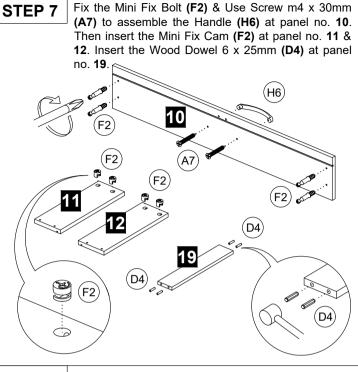

#### **PRE - ASSEMBLY**

STEP 4 Insert the Mini Fix Bolt (F2) at panel no. 9 & 13. Insert the Door Stopper at panel no. 13. Insert the Wood Dowel (D6) at panel no. 17.

STEP 5 Assemble the Hinges 2/8 (E7) at panel no. 5 & 6 by using Screw m3.5 x 14mm (A2).