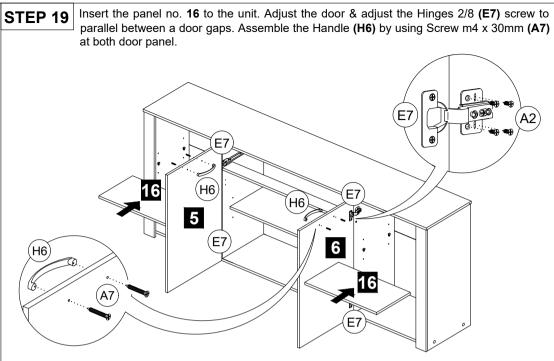

STEP 16 Slide the panel no. 21 along the groove until end.

STEP 17

Assemble the panel no. 13 by using Mini Fix 15mm (F2). Assemble the PVC Round Leg 25mm (L10) by using the Screw (A7) at bottom of panel no. 14.