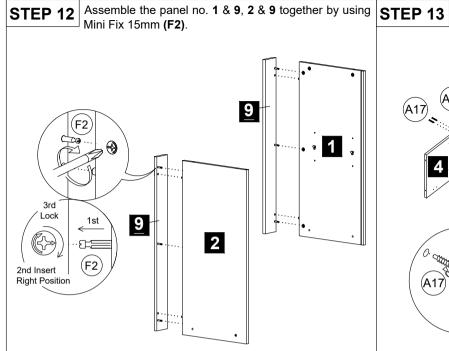

STEP 6 Assemble the Hinges 2/8 (E7) at panel no. 7 & 8 by using Screw m3.5 x 14mm (A2).

Assemble the panel no. 3, 4, 17 & 20 together by using Crosshead Screw m6.3 x 40mm (A17). Use Allen Key (N1) to tighten the Crosshead Screw m6.3 x 40mm (A17).