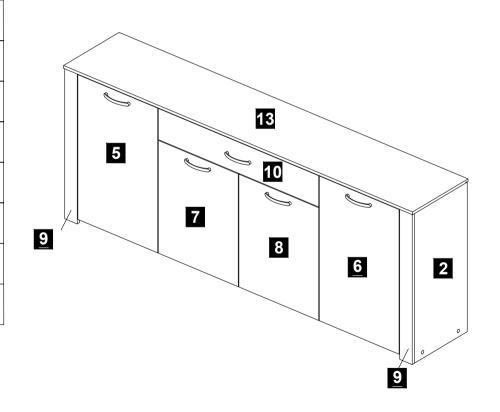

0 00 00 00 00 00 00 00 | Drawer Metal Slide<br>350mm          | 1<br>Set    |
| N1  |                                         | Allen Key                            | 1           |
| N3  | ⊨                                       | Nail                                 | 20<br>(+-3) |
| Q4  |                                         | Plastic Shelf Support with Steel Pin | 12          |
| R2  | <b>€</b>                                | Single Plastic Cap                   | 28          |
| S2  |                                         | Door Stopper                         | 2           |
| Υ   | 0                                       | Crosshead Cover                      | 4           |
|     |                                         |                                      |             |



### CAUTION

MATERIAL USE LAMINATED PARTICLE BOARD, TO CLEAN USE SOFT, DRY CLOTH. DO NOT USE DETERGENT OR CHEMICAL AVOID CONTACT WITH WATER AND DIRECT SUNLIGHT. TO BE ASSEMBLED ON A SOFT, DRY, CLEAN SMOOTH SURFACE.



# PRE - ASSEMBLY

STEP 1 Insert the Plastic Shelf Support with Steel Pin (Q4) & Mini Fix Cam (F2) & Wood Dowel (D6) at panel no. 1 & 2.



Insert the Plastic Shelf Support with Steel Pin (Q4) & Mini Fix Cam (F2) at panel no. 3.

Assemble the Drawer Metal Slide 350mm (M6) at marking hole panel no. 3.



STEP 3 Insert the Plastic Shelf Support with Steel Pin (Q4) & Mini Fix Cam (F2) at panel no. 4. Assemble the Drawer Metal Slide 350mm (M6) at marking hole panel no. 4.



#### **PRE - ASSEMBLY**

STEP 4 Insert the Mini Fix Bolt (F2) at panel no. 9 & 13. Insert the Door Stoppe