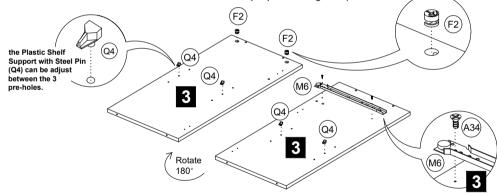

Assemble the Drawer Metal Slide 350mm (M6) at marking hole panel no. 3.

STEP 3 Insert the Plastic Shelf Support with Steel Pin (Q4) & Mini Fix Cam (F2) at panel no. 4. Assemble the Drawer Metal Slide 350mm (M6) at marking hole panel no. 4.