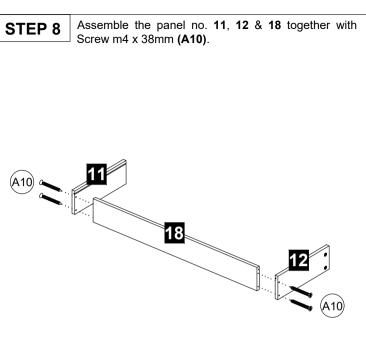

STEP 6 Assemble the Hinges 2/8 (E7) at panel no. 7 & 8 by using Screw m3.5 x 14mm (A2).

Assemble the panel no. 3, 4, 17 & 20 together by using Crosshead Screw m6.3 x 40mm (A17). Use Allen Key (N1) to tighten the Crosshead Screw m6.3 x 40mm (A17).