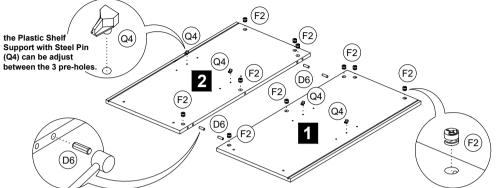

# PRE - ASSEMBLY

STEP 1 Insert the Plastic Shelf Support with Steel Pin (Q4) & Mini Fix Cam (F2) & Wood Dowel (D6) at panel no. 1 & 2.

Insert the Plastic Shelf Support with Steel Pin (Q4) & Mini Fix Cam (F2) at panel no. 3.