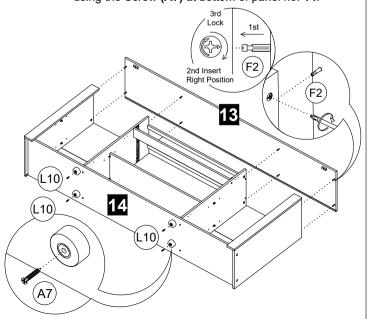

Assemble the panel no. 14 by using Crosshead Screw m6.3 x 40mm (A17). Use Allen Key (N1) to tighten the Crosshead Screw m6.3 x 40mm (A17).

STEP 15

Assemble the panel no. 1 & 2 by using Crosshead Screw m6.3 x 40mm (A17). Use Allen Key (N1) to tighten the Crosshead Screw m6.3 x 40mm (A17) & button the screw head by using Crosshead Cover (Y).

STEP 16 Slide the panel no. 21 along the groove until end.

STEP 17

Assemble the panel no. 13 by using Mini Fix 15mm (F2). Assemble the PVC Round Leg 25mm (L10) by using the Screw (A7) at bottom of panel no. 14.