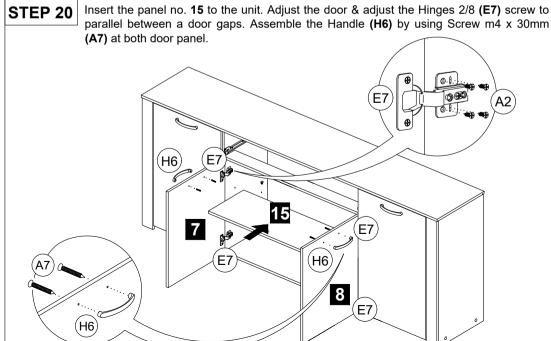

STEP 16 Slide the panel no. 21 along the groove until end.

STEP 17

Assemble the panel no. 13 by using Mini Fix 15mm (F2). Assemble the PVC Round Leg 25mm (L10) by using the Screw (A7) at bottom of panel no. 14.