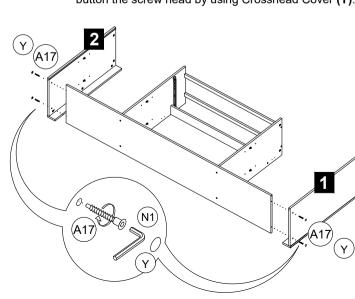

Assemble the panel no. 14 by using Crosshead Screw m6.3 x 40mm (A17). Use Allen Key (N1) to tighten the Crosshead Screw m6.3 x 40mm (A17).

STEP 15

Assemble the panel no. 1 & 2 by using Crosshead Screw m6.3 x 40mm (A17). Use Allen Key (N1) to tighten the Crosshead Screw m6.3 x 40mm (A17) & button the screw head by using Crosshead Cover (Y).