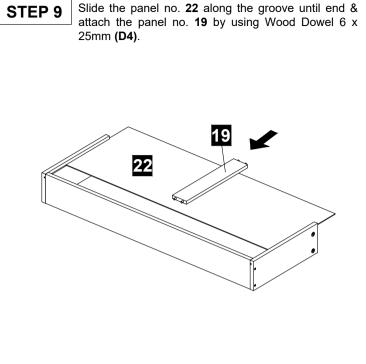

STEP 16 Slide the panel no. 21 along the groove until end.

STEP 17

Assemble the panel no. 13 by using Mini Fix 15mm (F2). Assemble the PVC Round Leg 25mm (L10) by using the Screw (A7) at bottom of panel no. 14.