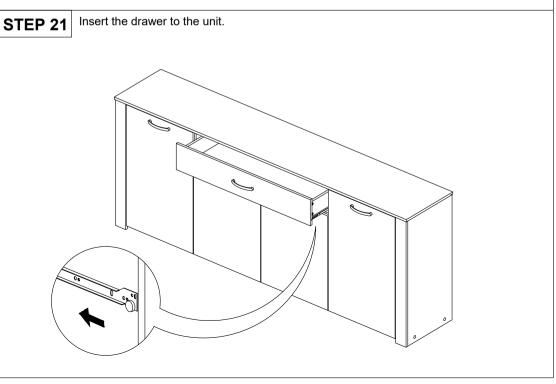

STEP 16 Slide the panel no. 21 along the groove until end.

STEP 17

Assemble the panel no. 13 by using Mini Fix 15mm (F2). Assemble the PVC Round Leg 25mm (L10) by using the Screw (A7) at bottom of panel no. 14.