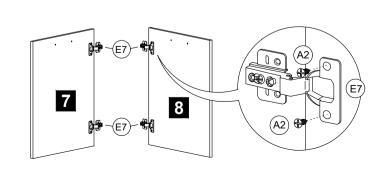

STEP 6 Assemble the Hinges 2/8 (E7) at panel no. 7 & 8 by using Screw m3.5 x 14mm (A2).

Assemble the panel no. 3, 4, 17 & 20 together by using Crosshead Screw m6.3 x 40mm (A17). Use Allen Key (N1) to tighten the Crosshead Screw m6.3 x 40mm (A17).