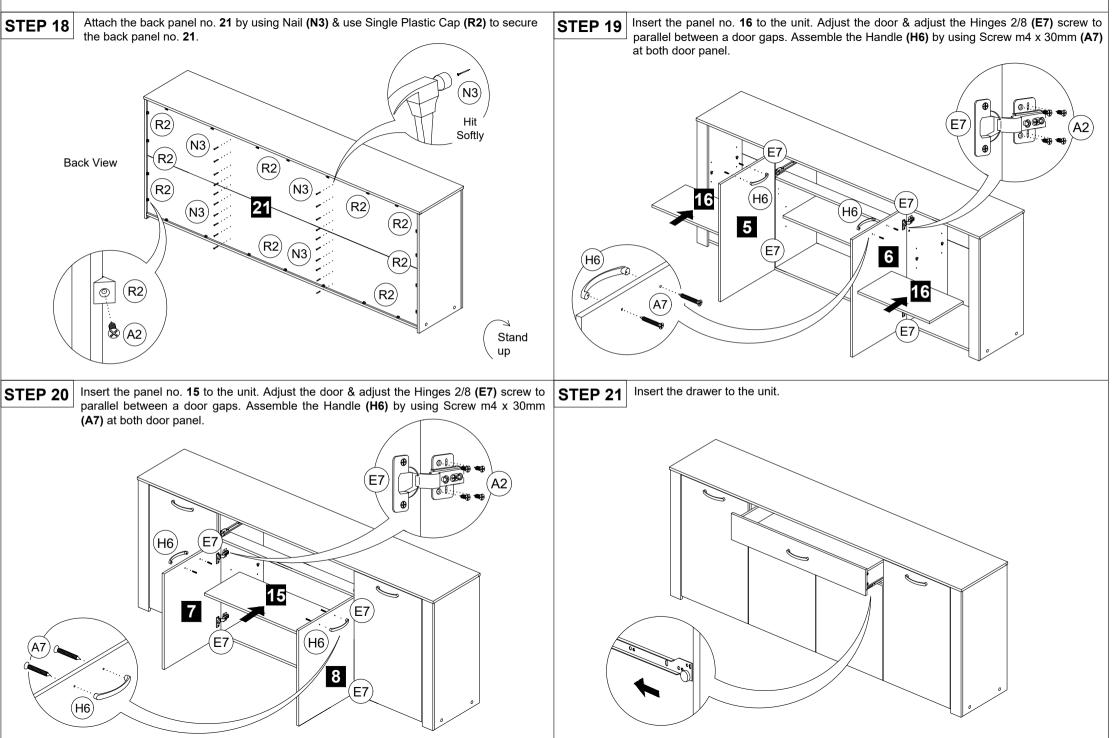

# ASSEMBLY INSTRUCTION

MODEL CODE: 248-000007

## ASSEMBLY INSTRUCTION

# MODEL CODE: 248-000007