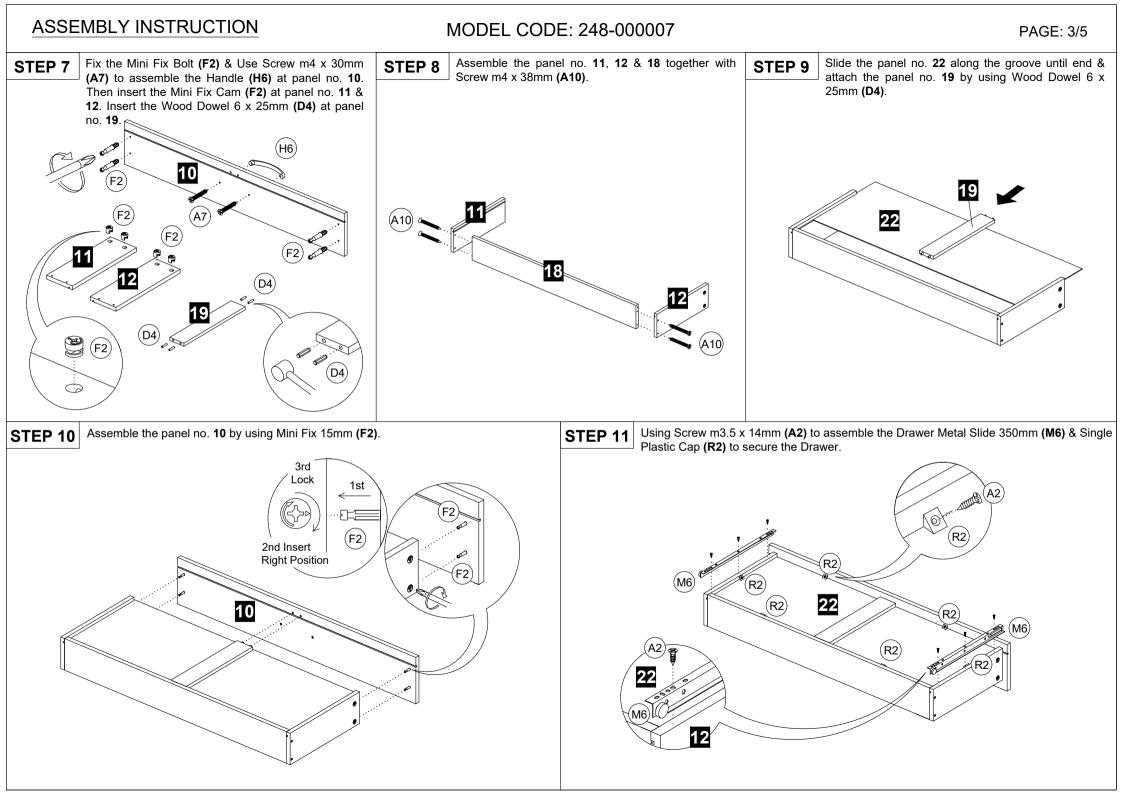

| 1<br>Set    |
|             | Allen Key                               | 1           |
|             | Nail                                    | 20<br>(+-3) |
| 2°o         | Plastic Shelf Support<br>with Steel Pin | 12          |
| <u> (0)</u> | Single Plastic Cap                      | 28          |
|             | Door Stopper                            | 2           |
| $\bigcirc$  | Crosshead Cover                         | 4           |
|             | •                                       |             |



#### CAUTION

MATERIAL USE LAMINATED PARTICLE BOARD, TO CLEAN USE SOFT, DRY CLOTH. DO NOT USE DETERGENT OR CHEMICAL AVOID CONTACT WITH WATER AND DIRECT SUNLIGHT. TO BE ASSEMBLED ON A SOFT, DRY, CLEAN SMOOTH SURFACE.



# ASSEMBLY INSTRUCTION

## MODEL CODE: 248-000007





# ASSEMBLY INSTRUCTION

MODEL CODE: 248-000007



## ASSEMBLY INSTRUCTION

# MODEL CODE: 248-000007