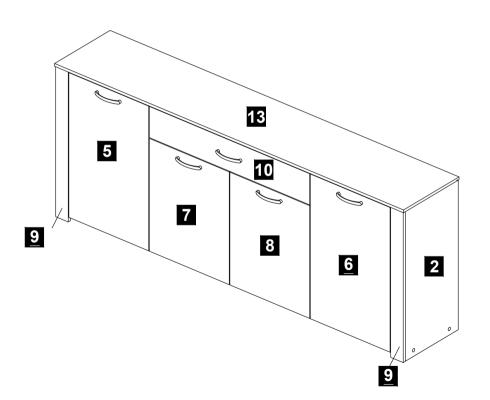

### Before you begin, please follow assembly instruction carefully, then follow step by step.

Read instruction carefully. See furniture Parts List and Hardware List for guidance. Be sure you have all parts before you start assembling. Place and assemble furniture on a clean flat soft surface, such as carpet, rug or carton to prevent being scratched.