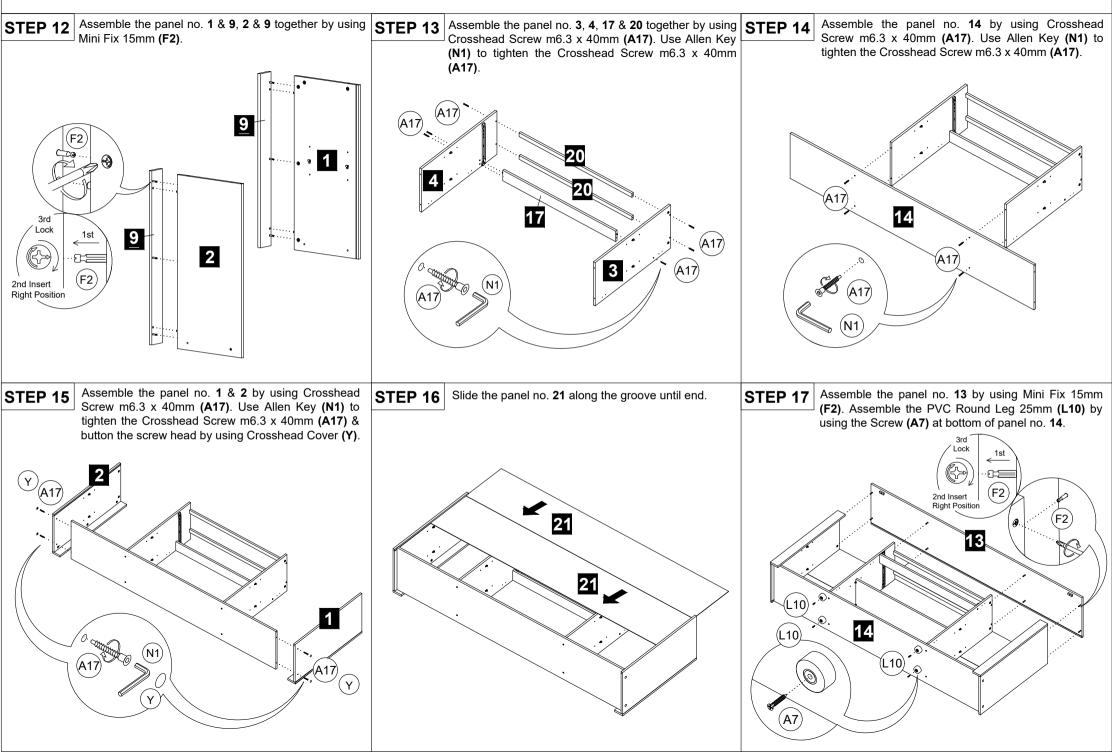

| 1           |
|             | Nail                                    | 20<br>(+-3) |
| 2°o         | Plastic Shelf Support<br>with Steel Pin | 12          |
| <u> (0)</u> | Single Plastic Cap                      | 28          |
|             | Door Stopper                            | 2           |
| $\bigcirc$  | Crosshead Cover                         | 4           |
|             | •                                       |             |



#### CAUTION

MATERIAL USE LAMINATED PARTICLE BOARD, TO CLEAN USE SOFT, DRY CLOTH. DO NOT USE DETERGENT OR CHEMICAL AVOID CONTACT WITH WATER AND DIRECT SUNLIGHT. TO BE ASSEMBLED ON A SOFT, DRY, CLEAN SMOOTH SURFACE.



# ASSEMBLY INSTRUCTION

## MODEL CODE: 248-000007





# ASSEMBLY INSTRUCTION

MODEL CODE: 248-000007



## ASSEMBLY INSTRUCTION

# MODEL CODE: 248-000007