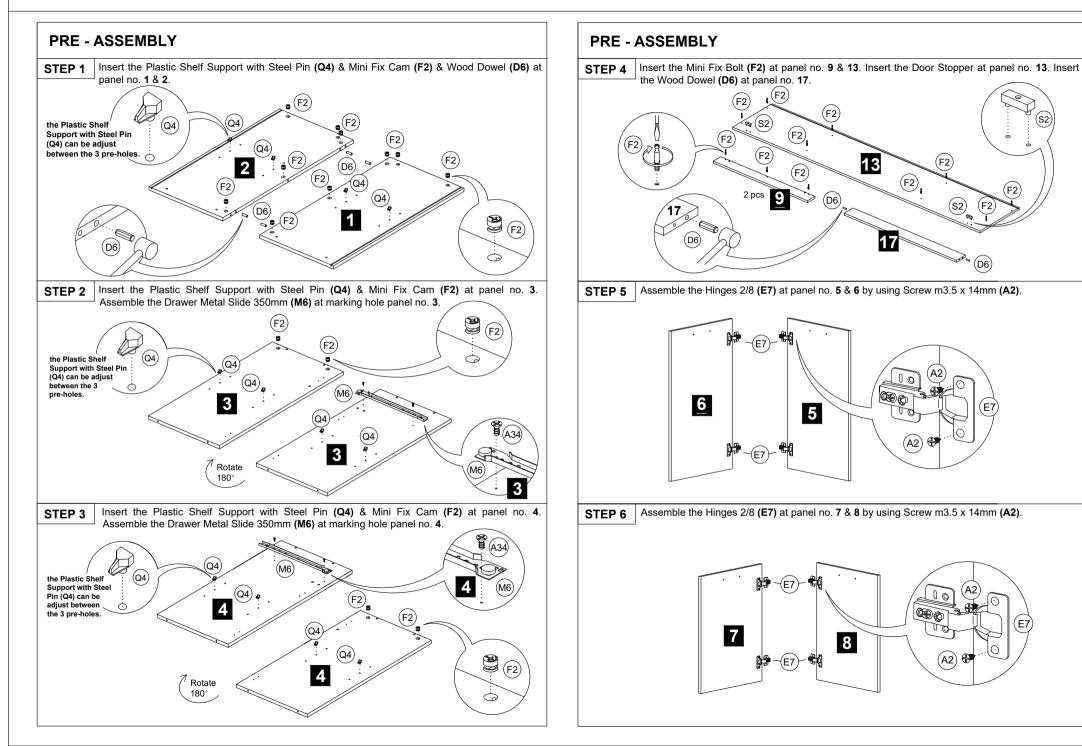

# ASSEMBLY INSTRUCTION

## MODEL CODE: 248-000007

# ASSEMBLY INSTRUCTION

MODEL CODE: 248-000007