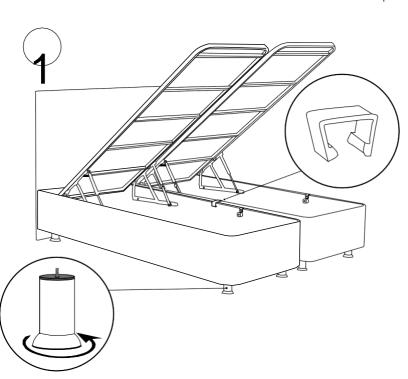

## **ATTENTION!**

You should pay attention to the bedbase cover.

Make sure that there are no children around during the installation.

When you turn the bedbase on its side, the lid may suddenly open and slam.

That's why you have to open the lid first and then turn the base on its side.

When installing the bedbase legs, you need to pierce the fabric under the bedbase at the level of the holes on the metal profile.