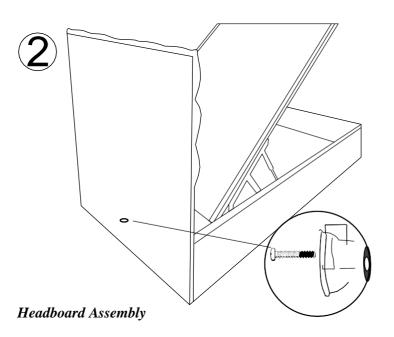

Mark the connection points of your bedbase or cot on the header with the help of a pencil. drill the head through the marked points and fix it in place with mounting screws.