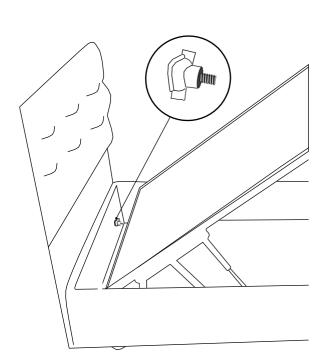

Mark the connection points of your bedbase or cot on the header with the help of a pencil. drill the head through the marked points and fix it in place with mounting screws.