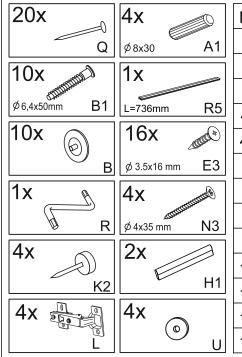

| Nº | axb     | х | Nº |
|----|---------|---|----|
| 1  | 568x350 | 2 | 14 |
| 2  | 825x350 | 2 | 15 |
| 3  | 568x60  | 1 | 16 |
| 4L | 760x297 | 1 | 17 |
| 4R | 760x297 | 1 | 18 |
| 5  | 775x295 | 2 | 19 |
| 6  | 604x370 | 1 | 20 |
| 8  |         |   | 21 |
| 9  |         |   | 22 |
| 10 |         |   | 23 |
| 11 |         |   | 24 |
| 12 |         |   | 25 |
| 13 |         |   | 26 |

| Nº | axb | X |  |
|----|-----|---|--|
| 14 |     |   |  |
| 15 |     |   |  |
| 16 |     |   |  |
| 17 |     |   |  |
| 18 |     |   |  |
| 19 |     |   |  |
| 20 |     |   |  |
| 21 |     |   |  |
| 22 |     |   |  |
| 23 |     |   |  |
| 24 |     |   |  |
| 25 |     |   |  |
| 26 |     |   |  |