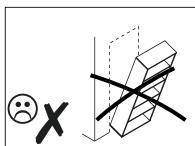

### WARNING

Serious or fatal crushing injuries can occur from furniture tip-over. To prevent this furniture from tipping over it must be permanently fixed to the wall.

Fixing devices for the wall are not included since different wall materials require different types of fixing devices. Use fixing devices suitable for the walls in your home. For advice on suitable fixing systems, contact your local specialized dealer

## **AVERTISSEMENT**

Risque de blessure grave en cas de chute du meuble. Pour éviter que le meuble ne bascule, il faut le fixer aumur de façon permanente.

Les fixations ne sont pas incluses car leur choix dépend du matériau du mur sur lequel est fixé le meuble. Utilisez des fixations adaptées au matériau du mur. Pour obtenir des conseils sur les fixationsa utiliser, adressez-vous a un revendeur spécialisé.

### **ACHTUNG**

Wenn Möbelstücke umkippen, können ernste oder lebengefährliche Verletzungen durch Einklemmen die Folge sein. Um zu verhindern, dass das Möbelstück umkippt, muss es fest an der Wand verankert werden.

Beschläge für die Wandbefestigung sind nicht beigepackt, da sie von der jeweiligen. Wandbeschaffenheit abhängig sind. Befestigungsbeschläge benutzen, die für die heimischen Wände geeignet sind. Bei diesbezüglichen Fragen den örtlichen Fachhandlet zu Rate ziehen.