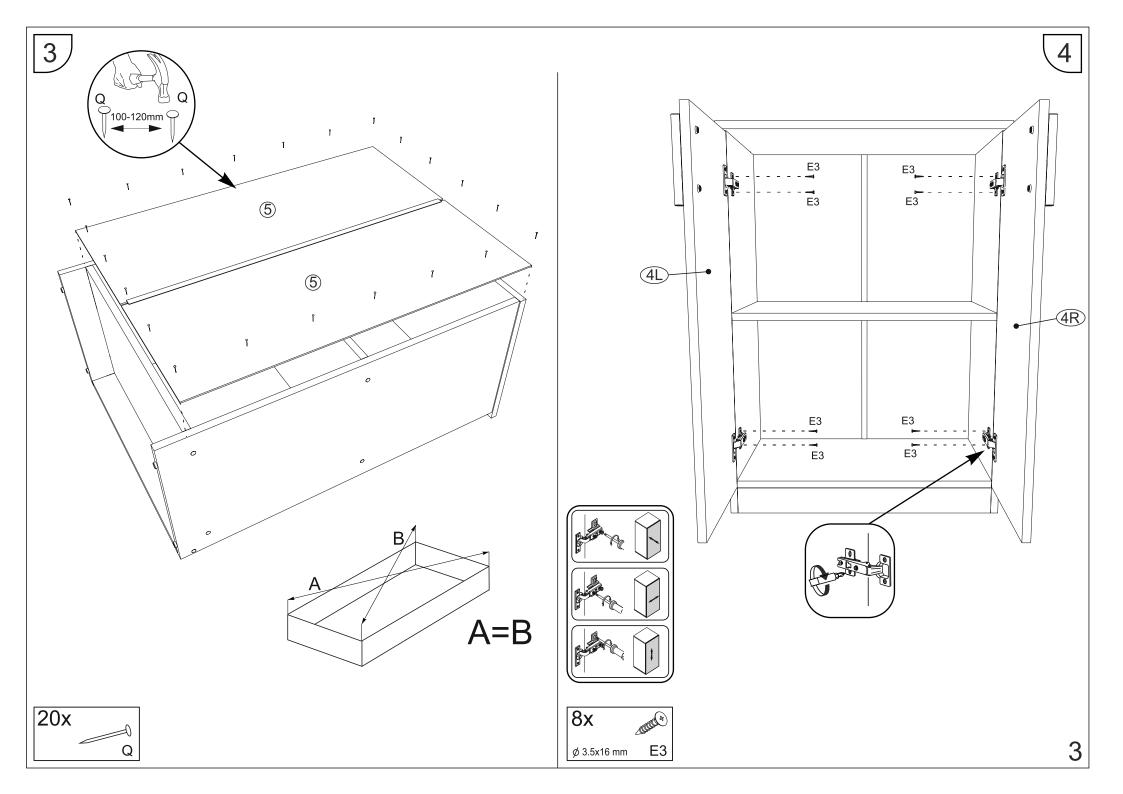

| Nº | axb     | х | Nº |
|----|---------|---|----|
| 1  | 568x350 | 2 | 14 |
| 2  | 825x350 | 2 | 15 |
| 3  | 568x60  | 1 | 16 |
| 4L | 760x297 | 1 | 17 |
| 4R | 760x297 | 1 | 18 |
| 5  | 775x295 | 2 | 19 |
| 6  | 604x370 | 1 | 20 |
| 8  |         |   | 21 |
| 9  |         |   | 22 |
| 10 |         |   | 23 |
| 11 |         |   | 24 |
| 12 |         |   | 25 |
| 13 |         |   | 26 |