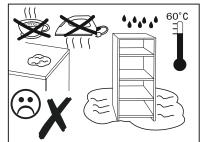

### WARNING

Serious or fatal crushing injuries can occur from furniture tip-over. To prevent this furniture from tipping over it must be permanently fixed to the wall.

Fixing devices for the wall are not included since different wall materials require different types of fixing devices. Use fixing devices suitable for the walls in your home. For advice on suitable fixing systems, contact your local specialized dealer