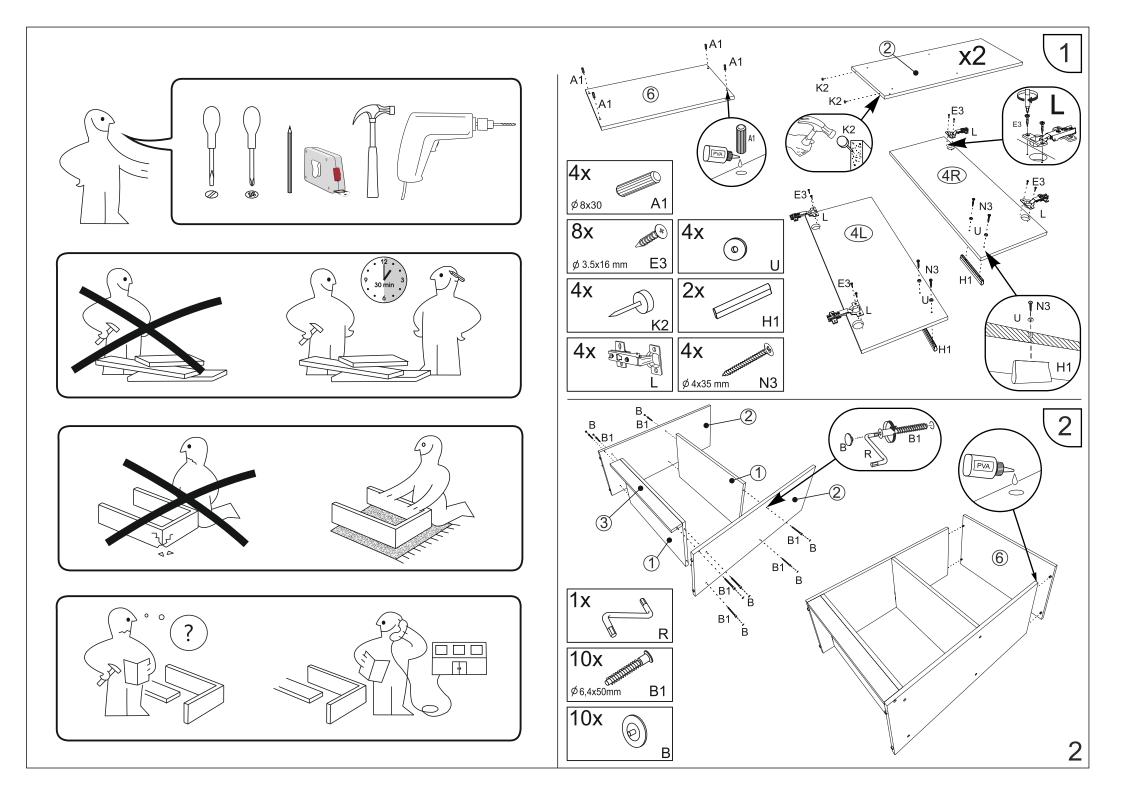

| Nº | axb     | х | Nº |
|----|---------|---|----|
| 1  | 568x350 | 2 | 14 |
| 2  | 825x350 | 2 | 15 |
| 3  | 568x60  | 1 | 16 |
| 4L | 760x297 | 1 | 17 |
| 4R | 760x297 | 1 | 18 |
| 5  | 775x295 | 2 | 19 |
| 6  | 604x370 | 1 | 20 |
| 8  |         |   | 21 |
| 9  |         |   | 22 |
| 10 |         |   | 23 |
| 11 |         |   | 24 |
| 12 |         |   | 25 |
| 13 |         |   | 26 |