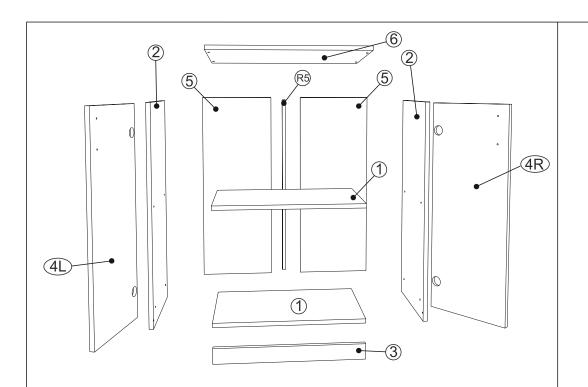

| Nº | axb     | х | Nº |
|----|---------|---|----|
| 1  | 568x350 | 2 | 14 |
| 2  | 825x350 | 2 | 15 |
| 3  | 568x60  | 1 | 16 |
| 4L | 760x297 | 1 | 17 |
| 4R | 760x297 | 1 | 18 |
| 5  | 775x295 | 2 | 19 |
| 6  | 604x370 | 1 | 20 |
| 8  |         |   | 21 |
| 9  |         |   | 22 |
| 10 |         |   | 23 |
| 11 |         |   | 24 |
| 12 |         |   | 25 |
| 13 |         |   | 26 |