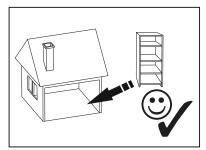

### WARNING

Serious or fatal crushing injuries can occur from furniture tip-over. To prevent this furniture from tipping over it must be permanently fixed to the wall.

Fixing devices for the wall are not included since different wall materials require different types of fixing devices. Use fixing devices suitable for the walls in your home. For advice on suitable fixing systems, contact your local specialized dealer