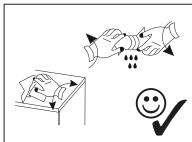

### WARNING

Serious or fatal crushing injuries can occur from furniture tip-over. To prevent this furniture from tipping over it must be permanently fixed to the wall.

Fixing devices for the wall are not included since different wall materials require different types of fixing devices. Use fixing devices suitable for the walls in your home. For advice on suitable fixing systems, contact your local specialized dealer