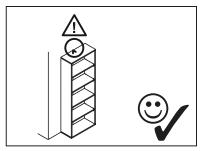

### WARNING

Serious or fatal crushing injuries can occur from furniture tip-over. To prevent this furniture from tipping over it must be permanently fixed to the wall.

Fixing devices for the wall are not included since different wall materials require different types of fixing devices. Use fixing devices suitable for the walls in your home. For advice on suitable fixing systems, contact your local specialized dealer