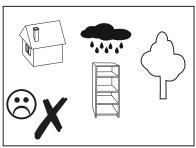

### WARNING

Serious or fatal crushing injuries can occur from furniture tip-over. To prevent this furniture from tipping over it must be permanently fixed to the wall.

Fixing devices for the wall are not included since different wall materials require different types of fixing devices. Use fixing devices suitable for the walls in your home. For advice on suitable fixing systems, contact your local specialized dealer