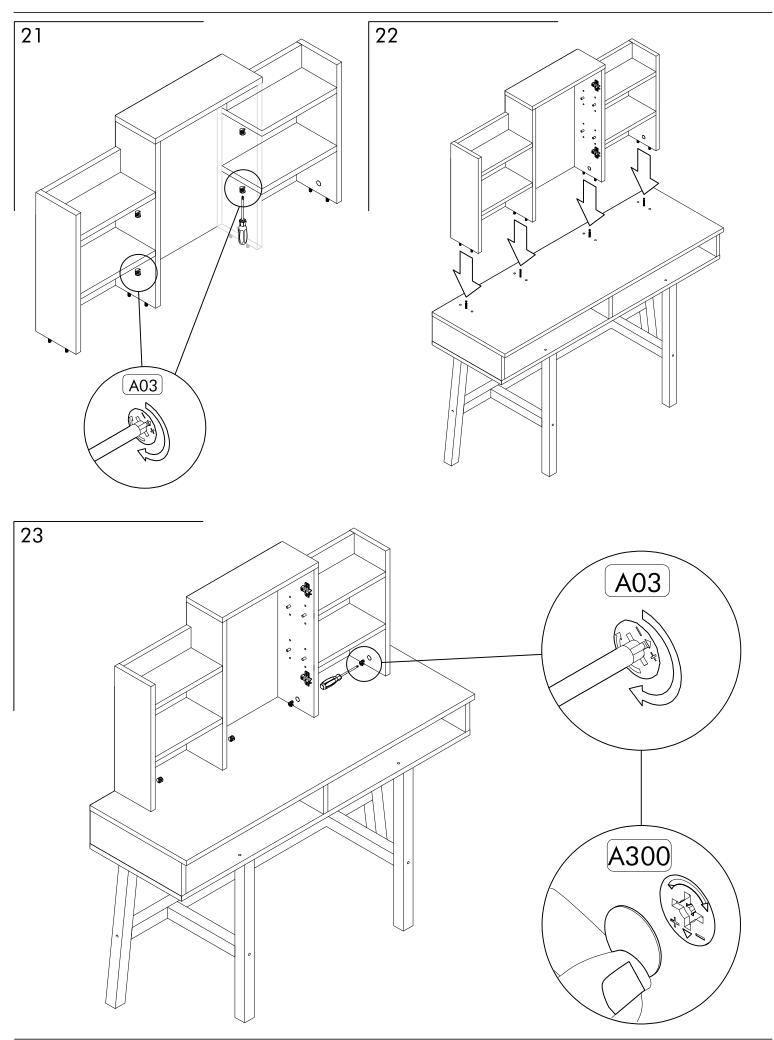

During installation, carefully review all steps in the manual.

After the installation process is completed, check the integrity of all connection points.

After the assembly, carry the product as 2 people.