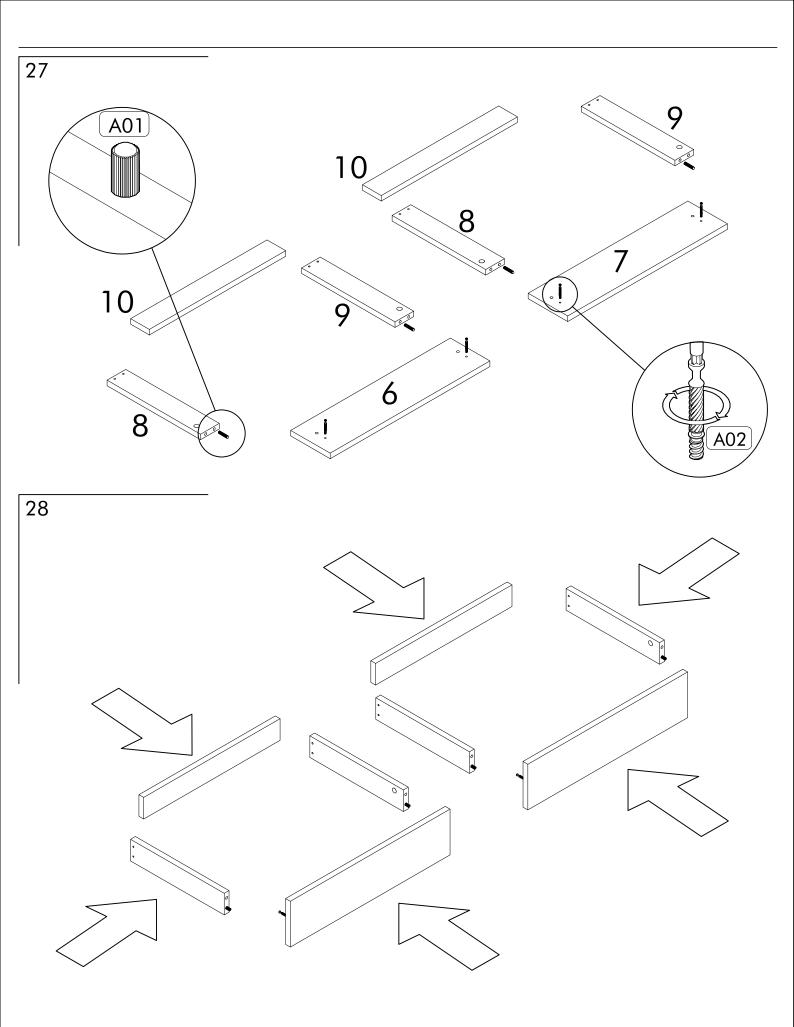

|                                   |
| 22   | 36,2 x 15 x 1,8 cm    | 2      | (A38)     | <u> </u>                    | (A41)                             |
| 23   | 37,4 x 29,8 x 0,3 cm  | 2      | x4        |                             |                                   |
| 24   | 54,8 x 39,4 x 0,3 cm  | 1      | 20x20     |                             |                                   |
| 25   | 51 x 7 x 1,8 cm       | 1      |           |                             |                                   |
| 26   | 33,1 x 7 x 1,8 cm     | 2      |           |                             |                                   |
|      |                       |        | A160      |                             |                                   |