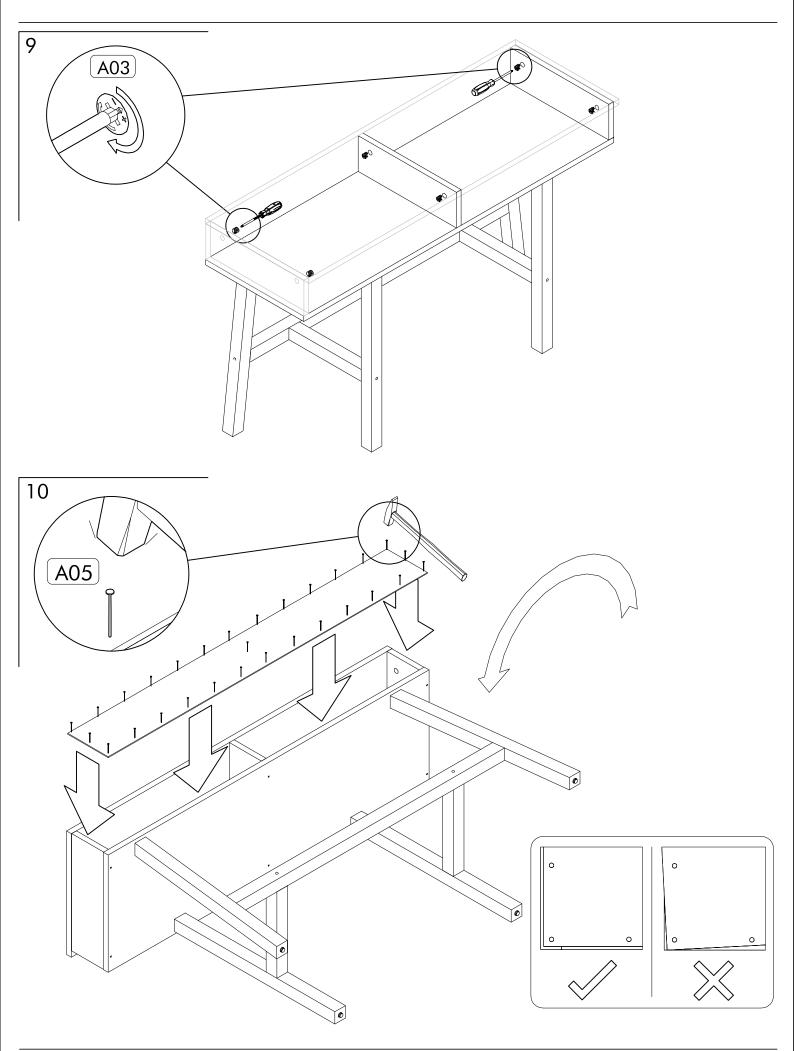

For a successful installation, please provide the auxiliary tools mentioned above.

Before you start, clean every existing item with a damp cloth.

After cleaning the existing parts, arrange them in a suitable area according to their size. Meanwhile, be careful not to rub against each other while moving the pieces and not to hit the corner parts while arranging them.

During installation, carefully review all steps in the manual.

After the installation process is completed, check the integrity of all connection points.

After the assembly, carry the product as 2 people.