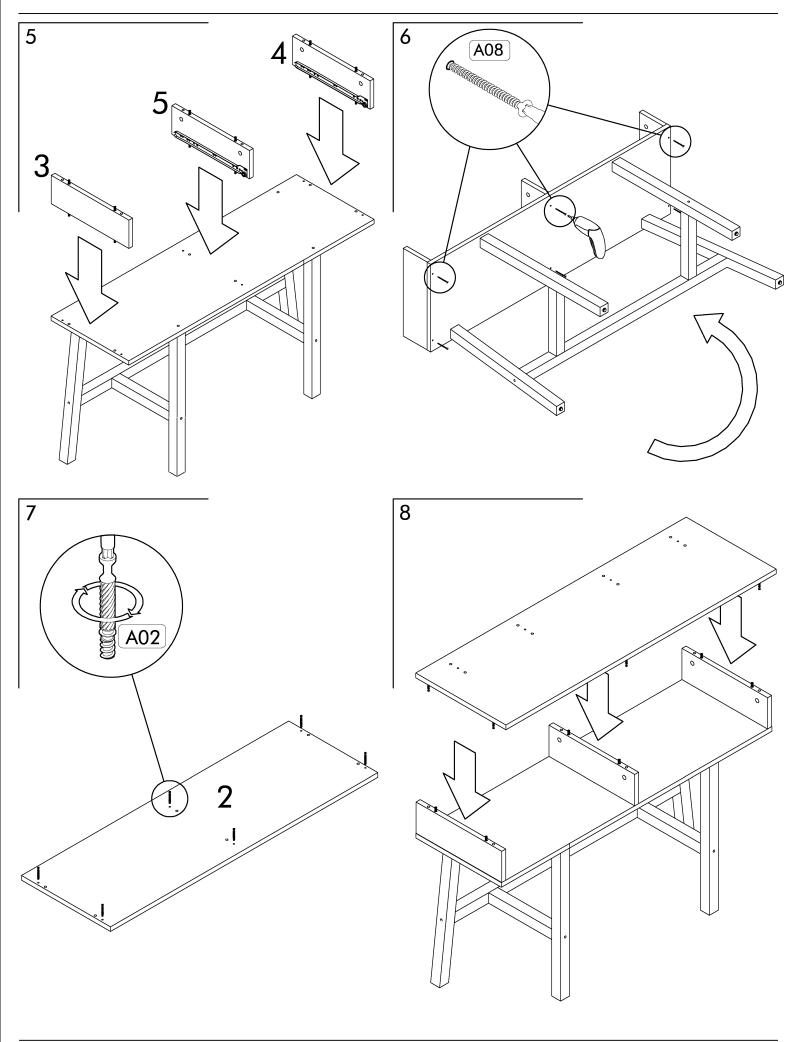

For a successful installation, please provide the auxiliary tools mentioned above.

Before you start, clean every existing item with a damp cloth.

After cleaning the existing parts, arrange them in a suitable area according to their size. Meanwhile, be careful not to rub against each other while moving the pieces and not to hit the corner parts while arranging them.

During installation, carefully review all steps in the manual.

After the installation process is completed, check the integrity of all connection points.

After the assembly, carry the product as 2 people.