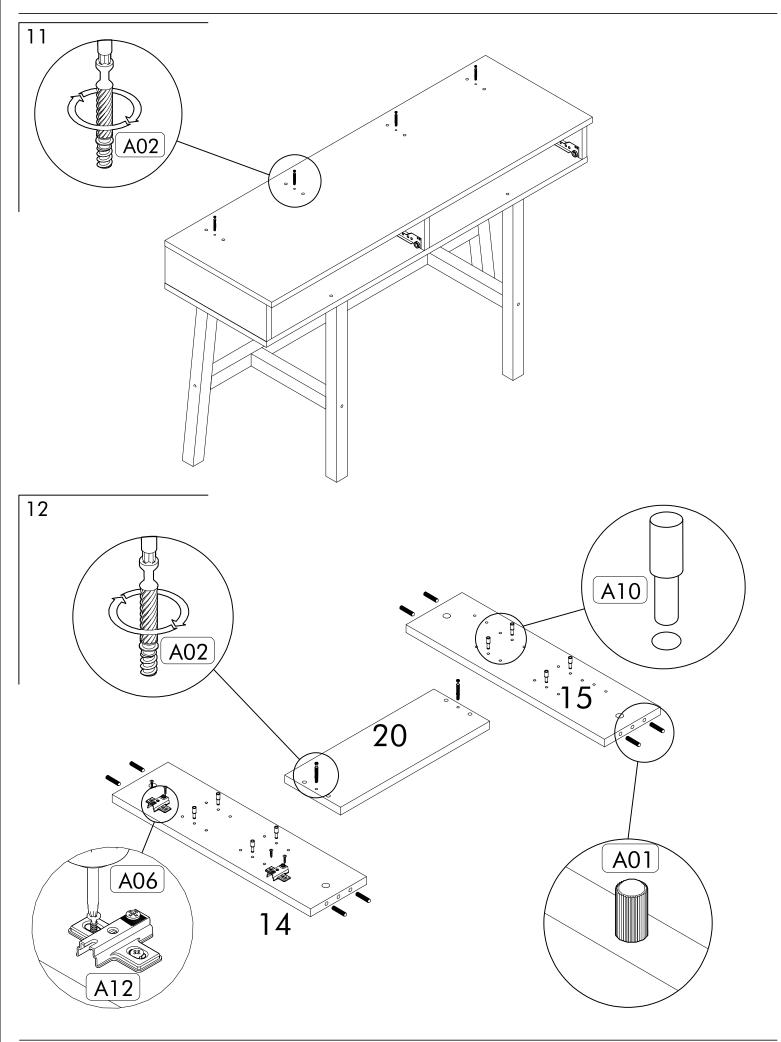

For a successful installation, please provide the auxiliary tools mentioned above.

Before you start, clean every existing item with a damp cloth.

After cleaning the existing parts, arrange them in a suitable area according to their size. Meanwhile, be careful not to rub against each other while moving the pieces and not to hit the corner parts while arranging them.

During installation, carefully review all steps in the manual.

After the installation process is completed, check the integrity of all connection points.

After the assembly, carry the product as 2 people.