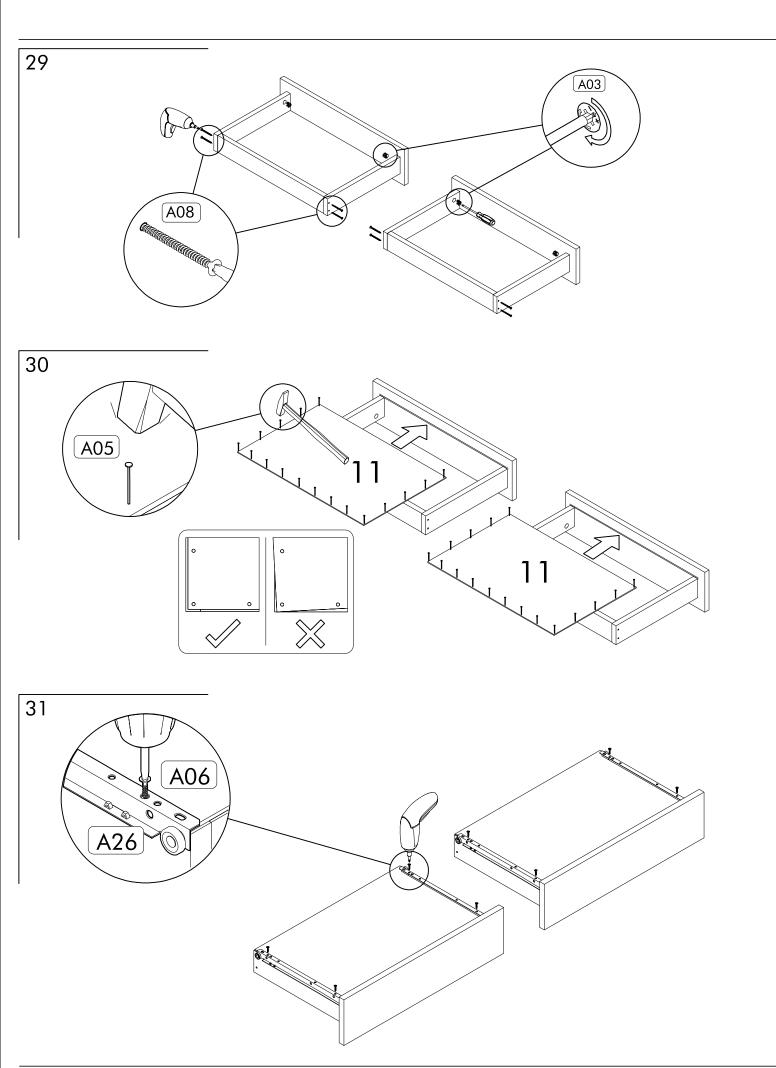

|                                   |
| 22   | 36,2 x 15 x 1,8 cm    | 2      | (A38)     | <u> </u>                    | (A41)                             |
| 23   | 37,4 x 29,8 x 0,3 cm  | 2      | x4        |                             |                                   |
| 24   | 54,8 x 39,4 x 0,3 cm  | 1      | 20x20     |                             |                                   |
| 25   | 51 x 7 x 1,8 cm       | 1      |           |                             |                                   |
| 26   | 33,1 x 7 x 1,8 cm     | 2      |           |                             |                                   |
|      |                       |        | A160      |                             |                                   |