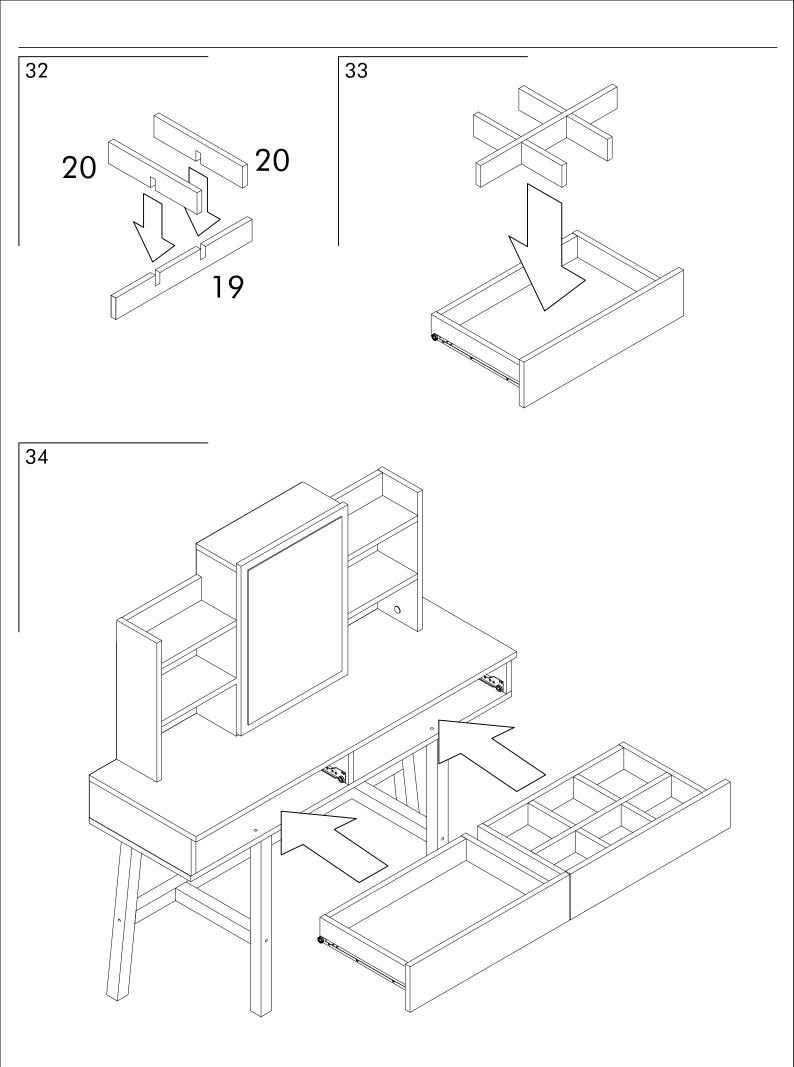

|                                   |
| 22   | 36,2 x 15 x 1,8 cm    | 2      | (A38)     | <u> </u>                    | (A41)                             |
| 23   | 37,4 x 29,8 x 0,3 cm  | 2      | x4        |                             |                                   |
| 24   | 54,8 x 39,4 x 0,3 cm  | 1      | 20x20     |                             |                                   |
| 25   | 51 x 7 x 1,8 cm       | 1      |           |                             |                                   |
| 26   | 33,1 x 7 x 1,8 cm     | 2      |           |                             |                                   |
|      |                       |        | A160      |                             |                                   |