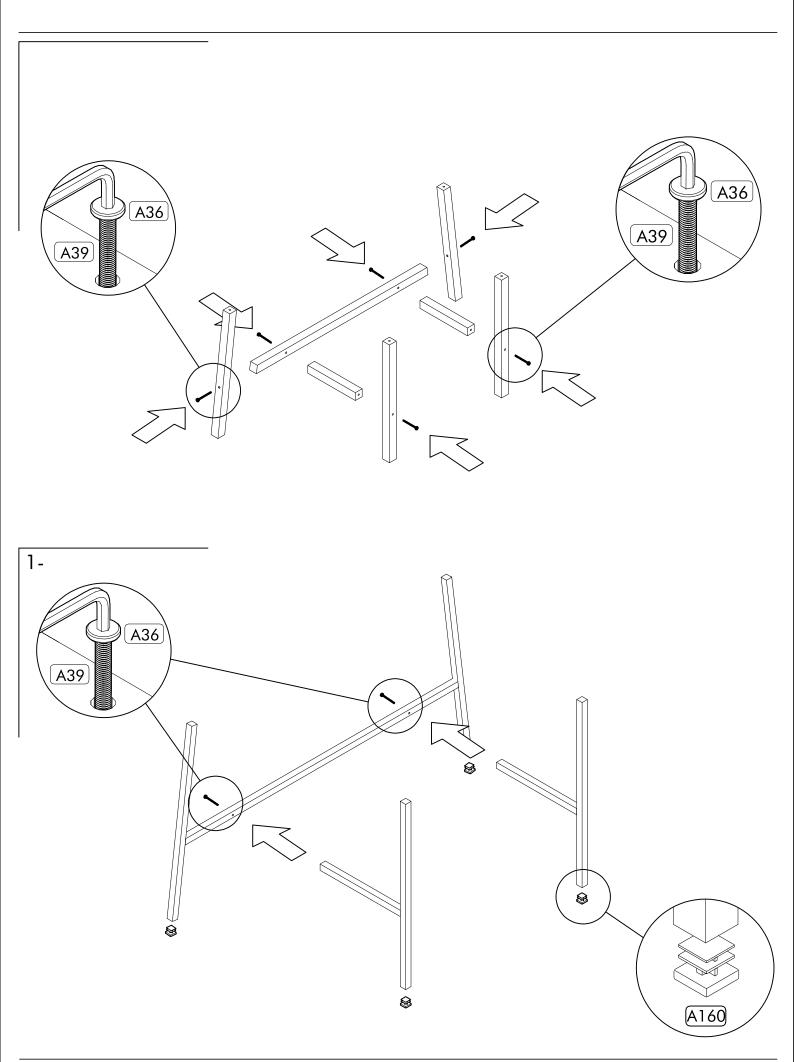

During installation, carefully review all steps in the manual.

After the installation process is completed, check the integrity of all connection points.

After the assembly, carry the product as 2 people.