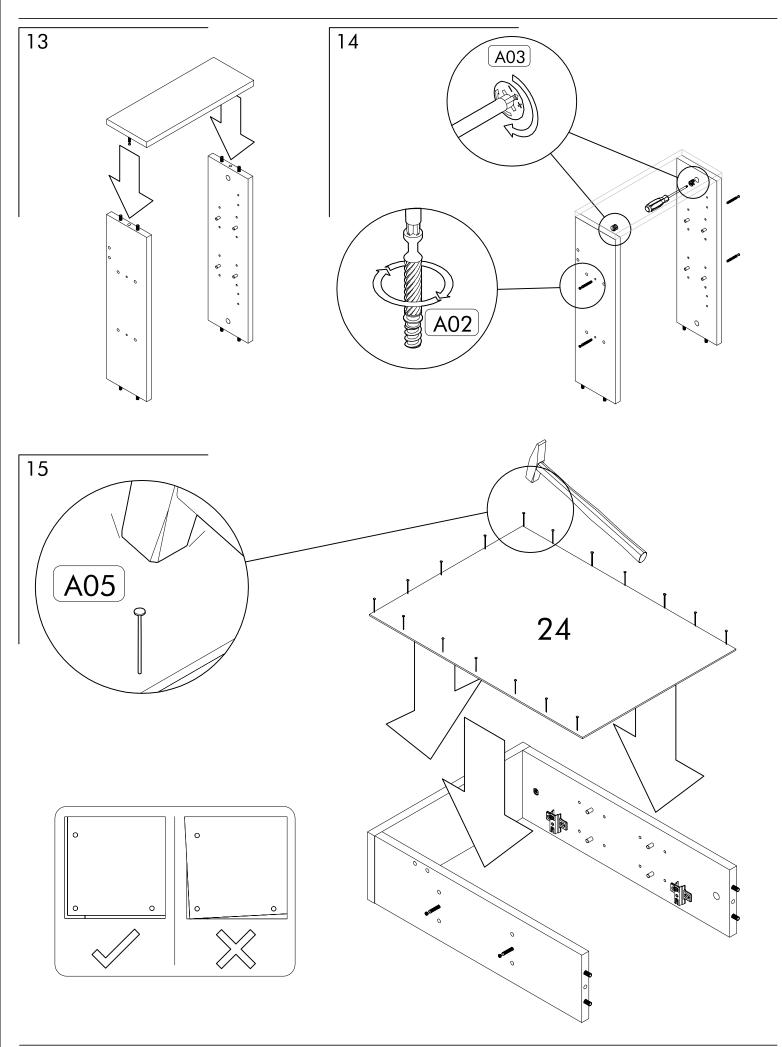

During installation, carefully review all steps in the manual.

After the installation process is completed, check the integrity of all connection points.

After the assembly, carry the product as 2 people.