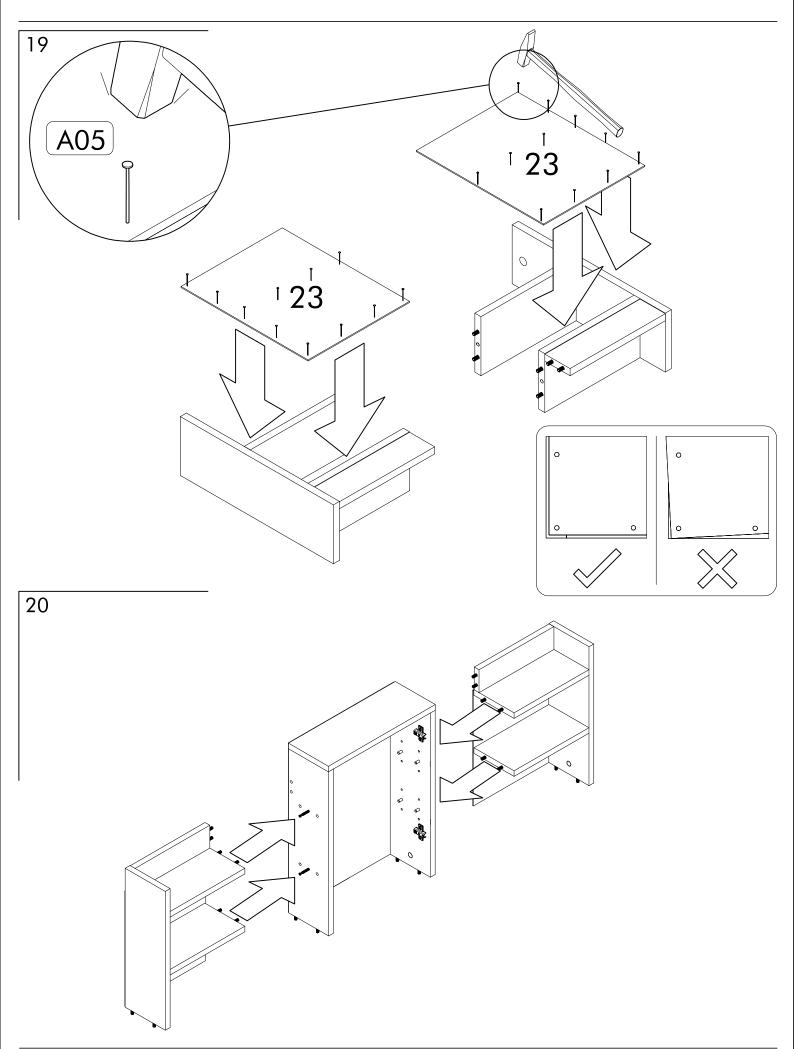

During installation, carefully review all steps in the manual.

After the installation process is completed, check the integrity of all connection points.

After the assembly, carry the product as 2 people.