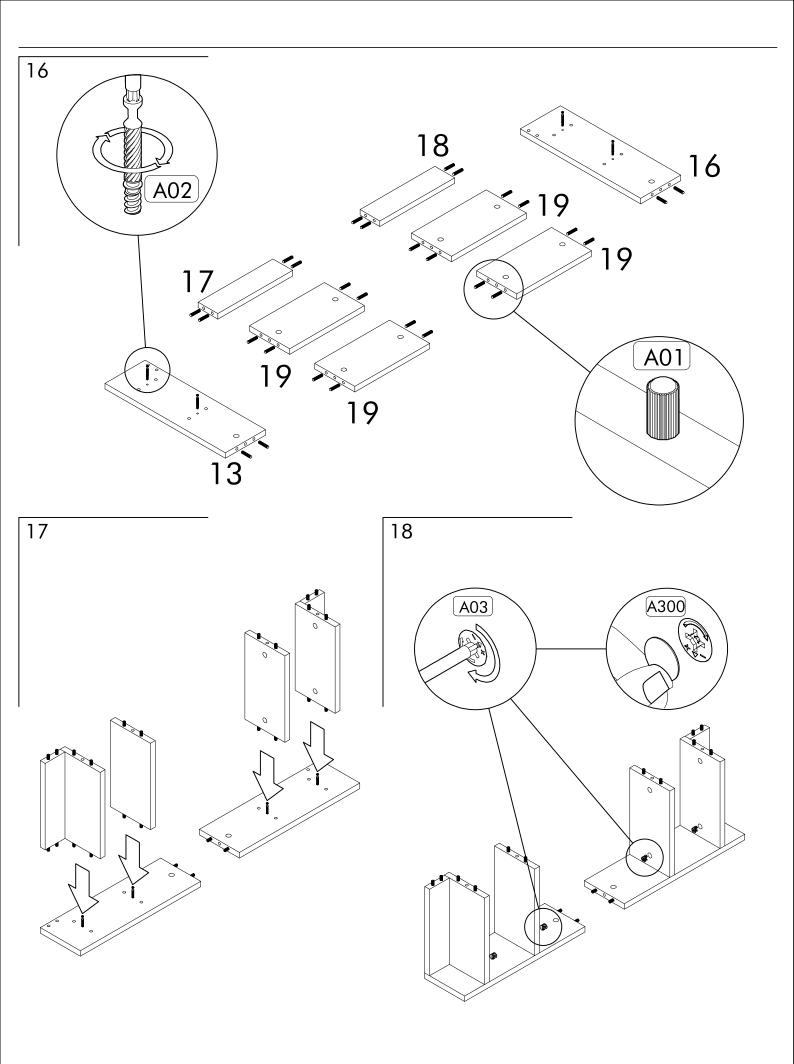

During installation, carefully review all steps in the manual.

After the installation process is completed, check the integrity of all connection points.

After the assembly, carry the product as 2 people.