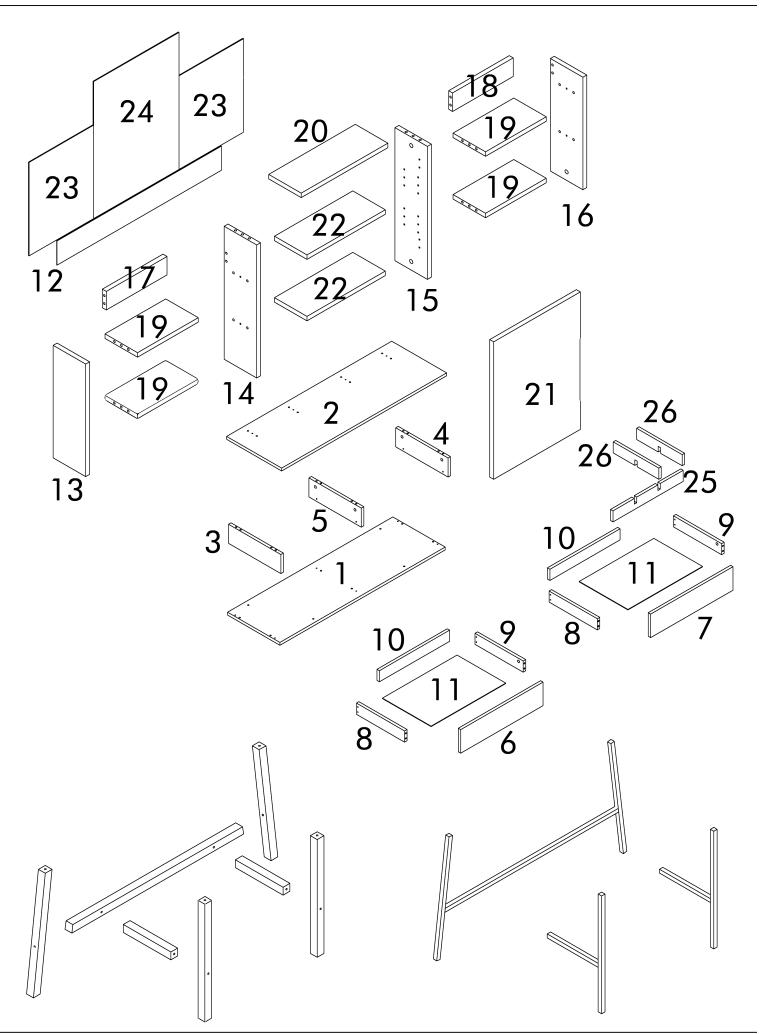

## LIST OF PART

## LIST OF ACCESSORY

| Code | Dimension             | Pieces | x52       | Mil x24                     | x24                               |
|------|-----------------------|--------|-----------|-----------------------------|-----------------------------------|
| 01   | 120 x 38 x 1,8 cm     | 1      |           |                             |                                   |
| 02   | 120 x 40 x 1,8 cm     | 1      |           |                             |                                   |
| 03   | 38 x 12 x 1,8 cm      | 1      | A01       | A02                         | (A03)                             |
| 04   | 38 x 12 x 1,8 cm      | 1      | ×109      | $\frac{1}{3,5\times18}$ x20 | $\frac{1}{4 \times 50} \times 14$ |
| 05   | 38 x 12 x 1,8 cm      | 2      |           |                             |                                   |
| 06   | 59,8 x 14,8 x 1,8 cm  | 1      |           |                             |                                   |
| 07   | 59,8 x 14,8 x 1,8 cm  | 1      |           | (Pb)                        |                                   |
| 80   | 35 x 7 x 1,8 cm       | 2      | (A05)     | A06                         |                                   |
| 09   | 35 x 7 x 1,8 cm       | 2      | x14       | <b>8</b> x                  | x2                                |
| 10   | 51 x 7 x 1,8 cm       | 2      |           | $\sim$                      |                                   |
| 11   | 54,2 x 35,3 x 0,3 cm  | 2      |           |                             |                                   |
| 12   | 119,4 x 15,2 x 0,3 cm | 1      | (4000)    | (10)                        |                                   |
| 13   | 45 x 15 x 1,8 cm      | 1      | (A300) x2 | (A10)<br>35cm x2            | (A12)<br>x1                       |
| 14   | 53,2 x 15 x 1,8 cm    | 1      | XZ        | 35cm <b>x2</b>              | ΧI                                |
| 15   | 53,2 x 15 x 1,8 cm    | 1      | 200 300   |                             |                                   |
| 16   | 45 x 15 x 1,8 cm      | 1      |           |                             |                                   |
| 17   | 28 x 7,4 x 1,8 cm     | 1      | A13       | A26                         | (A36)                             |
| 18   | 28 x 7,4 x 1,8 cm     | 1      | m6x30 x4  | m6x50 <b>x6</b>             | 6,3x9,5 <b>x8</b>                 |
| 19   | 28 x 15 x 1,8 cm      | 4      |           |                             |                                   |
| 20   | 40 x 15 x 1,8 cm      | 1      |           |                             |                                   |
| 21   | 55 x 40 x 1,8 cm      | 1      |           |                             |                                   |
| 22   | 36,2 x 15 x 1,8 cm    | 2      | (A38)     | <u> </u>                    | (A41)                             |
| 23   | 37,4 x 29,8 x 0,3 cm  | 2      | x4        |                             |                                   |
| 24   | 54,8 x 39,4 x 0,3 cm  | 1      | 20x20     |                             |                                   |
| 25   | 51 x 7 x 1,8 cm       | 1      |           |                             |                                   |
| 26   | 33,1 x 7 x 1,8 cm     | 2      |           |                             |                                   |
|      |                       |        | A160      |                             |                                   |