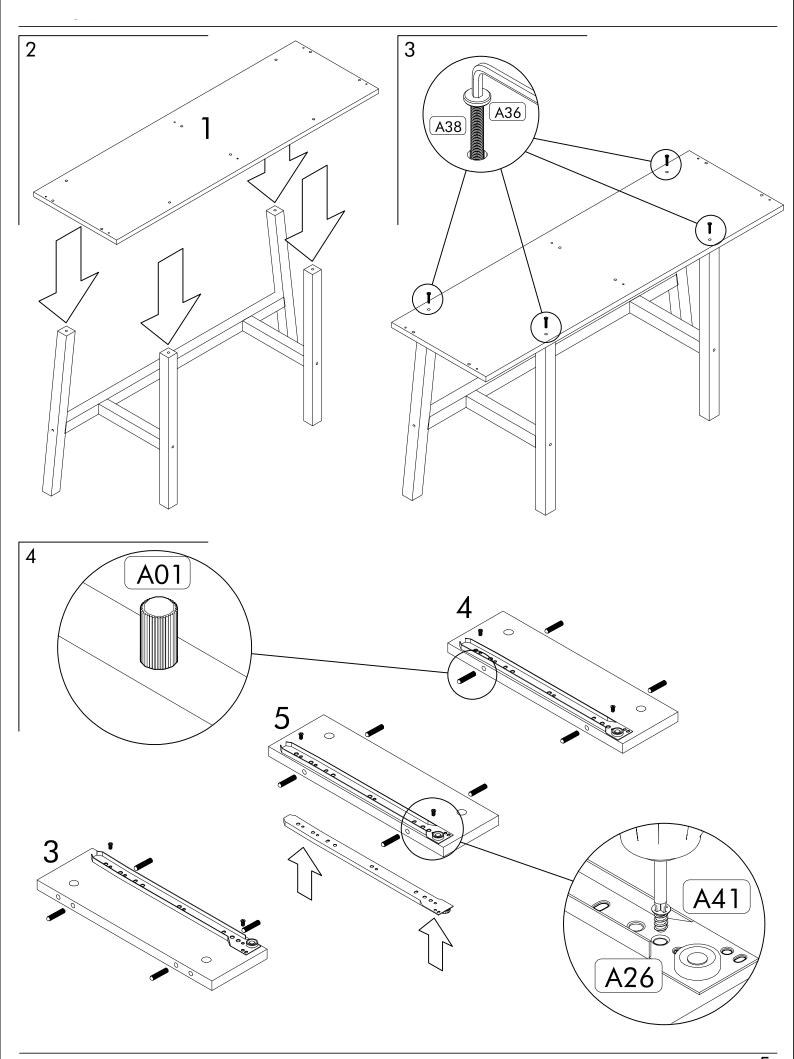

For a successful installation, please provide the auxiliary tools mentioned above.

Before you start, clean every existing item with a damp cloth.

After cleaning the existing parts, arrange them in a suitable area according to their size. Meanwhile, be careful not to rub against each other while moving the pieces and not to hit the corner parts while arranging them.

During installation, carefully review all steps in the manual.

After the installation process is completed, check the integrity of all connection points.

After the assembly, carry the product as 2 people.