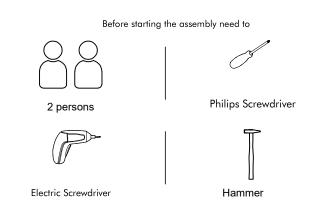

For a successful installation, please provide the auxiliary tools mentioned above.

Before you start, clean every existing item with a damp cloth.

After cleaning the existing parts, arrange them in a suitable area according to their size. Meanwhile, be careful not to rub against each other while moving the pieces and not to hit the corner parts while arranging them.

During installation, carefully review all steps in the manual.

After the installation process is completed, check the integrity of all connection points.

After the assembly, carry the product as 2 people.