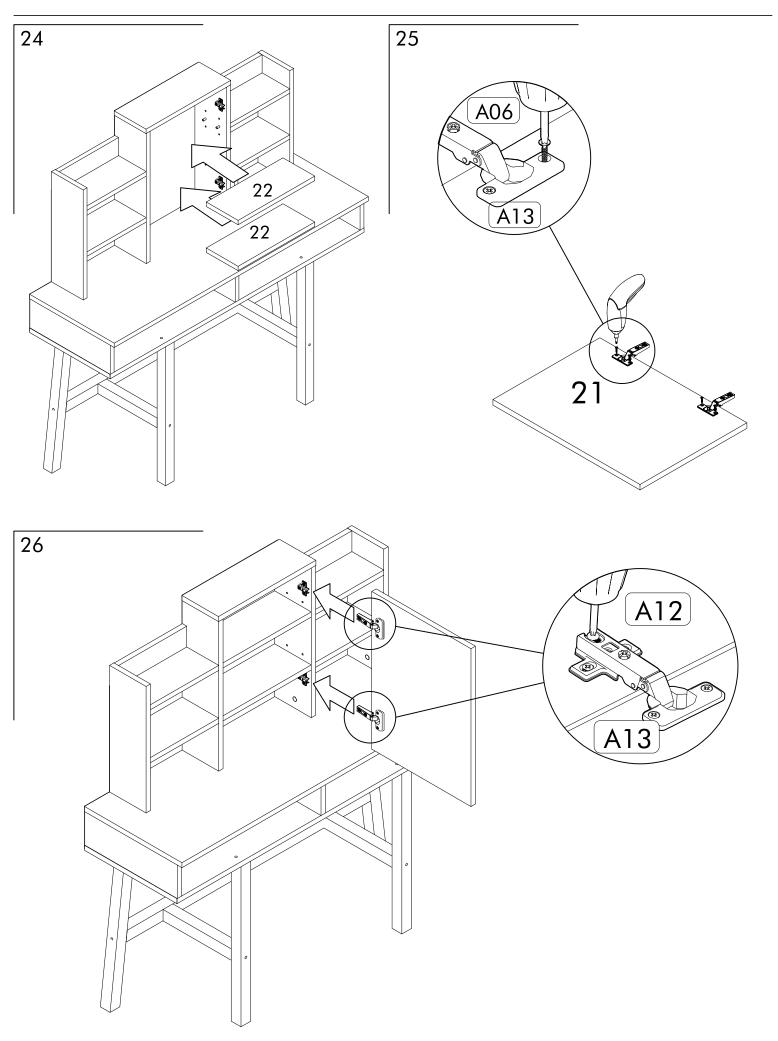

|                                   |
| 22   | 36,2 x 15 x 1,8 cm    | 2      | (A38)     | <u> </u>                    | (A41)                             |
| 23   | 37,4 x 29,8 x 0,3 cm  | 2      | x4        |                             |                                   |
| 24   | 54,8 x 39,4 x 0,3 cm  | 1      | 20x20     |                             |                                   |
| 25   | 51 x 7 x 1,8 cm       | 1      |           |                             |                                   |
| 26   | 33,1 x 7 x 1,8 cm     | 2      |           |                             |                                   |
|      |                       |        | A160      |                             |                                   |