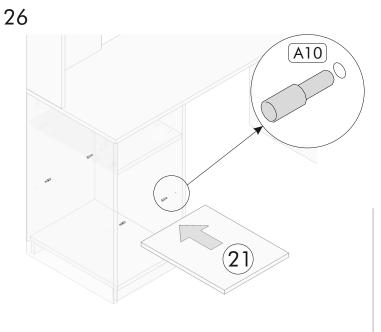

| 1170 x 460 x 18 | 1      |
| 2    | 720 x 450 x 18  | 1      |
| 3    | 450 x 332 x 18  | 2      |
| 4    | 332 x 50 x 18   | 2      |
| 5    | 720 x 450 x 18  | 1      |
| 6    | 782 x 250 x 18  | 1      |
| 7    | 720 x 450 x 18  | 1      |
| 8    | 494 x 326 x 18  | 1      |
| 9    | 684 x 364 x 3   | 1      |
| 10   | 862 x 180 x 18  | 1      |
| 11   | 594 x 350 x 18  | 1      |
| 12   | 350 x 250 x 18  | 1      |
| 13   | 1132 x 180 x 18 | 1      |
| 14   | 350 x 162 x 18  | 1      |
| 15   | 232 x 180 x 18  | 1      |
| 16   | 594 x 182 x 18  | 1      |
| 17   | 844 x 180 x 18  | 1      |
| 18   | 801 x 205 x 18  | 1      |
| 19   | 800 x 246 x 18  | 1      |
| 20   | 796 x 264 x 3   | 1      |
| 21   | 430 x 320 x 18  | 1      |
|      |                 |        |