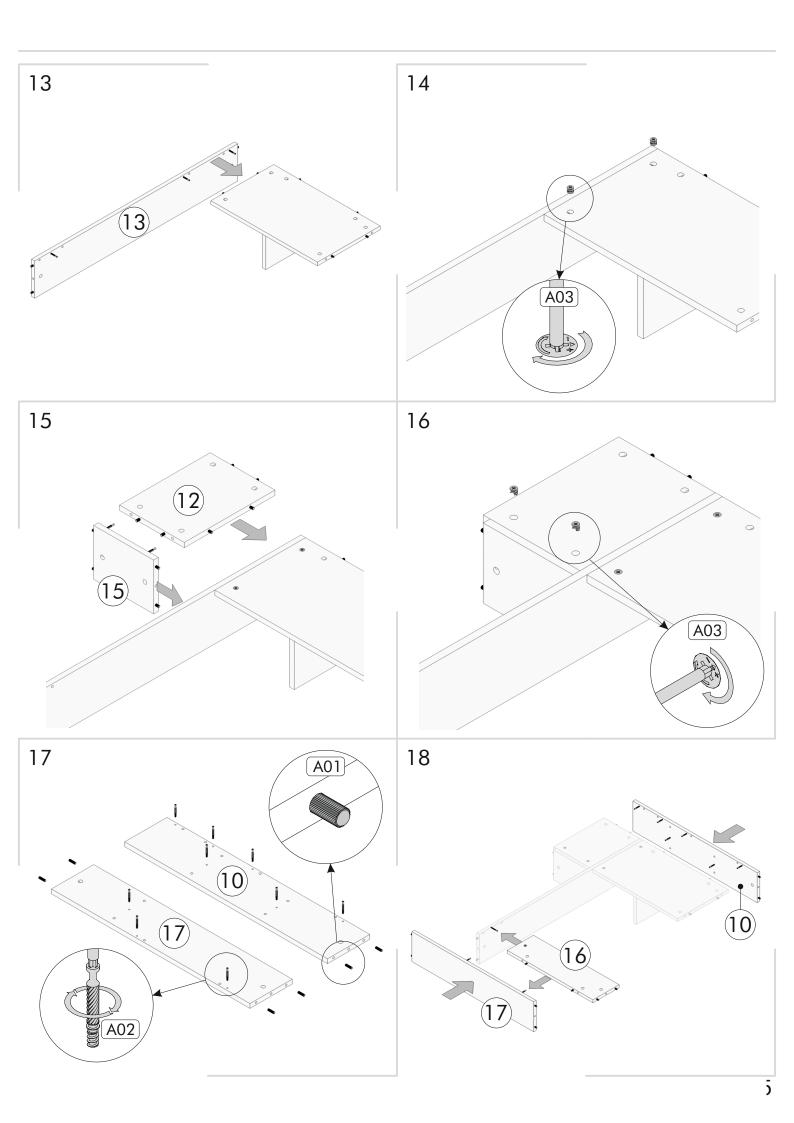

For a successful installation, please provide the aux I ary tools ment oned above.

Before you start, clean every ex st ng tem w th a damp cloth.

After clean ng the ex st ng parts, arrange them n a su table area accord ng to the r s ze. Meanwh le, be careful not to rub aga nst each other wh le mov ng the p eces and not to h t the corner parts wh le arrang ng them.

Dur ng nstallat on, carefully rev ew all steps n the manual.

After the installat on process is completed, check the integrity of all connect on points.

After the assembly, carry the product as 2 people.