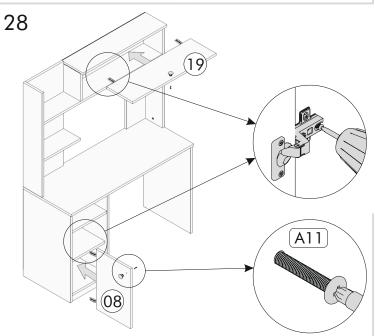

70 x 460 x 18 | 1      |
| 2    | 720 x 450 x 18  | 1      |
| 3    | 450 x 332 x 18  | 2      |
| 4    | 332 x 50 x 18   | 2      |
| 5    | 720 x 450 x 18  | 1      |
| 6    | 782 x 250 x 18  | 1      |
| 7    | 720 x 450 x 18  | 1      |
| 8    | 494 x 326 x 18  | 1      |
| 9    | 684 x 364 x 3   | 1      |
| 10   | 862 x 180 x 18  | 1      |
| 11   | 594 x 350 x 18  | 1      |
| 12   | 350 x 250 x 18  | 1      |
| 13   | 1132 x 180 x 18 | 1      |
| 14   | 350 x 162 x 18  | 1      |
| 15   | 232 x 180 x 18  | 1      |
| 16   | 594 x 182 x 18  | 1      |
| 17   | 844 x 180 x 18  | 1      |
| 18   | 801 x 205 x 18  | 1      |
| 19   | 800 x 246 x 18  | 1      |
| 20   | 796 x 264 x 3   | 1      |
| 21   | 430 x 320 x 18  | 1      |
|      |                 |        |