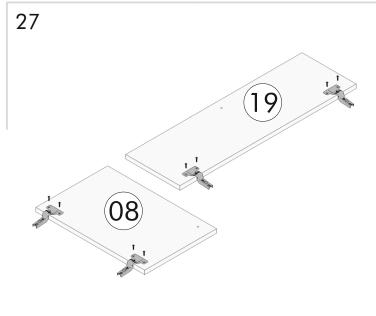

1170 x 460 x 18 | 1      |
| 2    | 720 x 450 x 18  | 1      |
| 3    | 450 x 332 x 18  | 2      |
| 4    | 332 x 50 x 18   | 2      |
| 5    | 720 x 450 x 18  | 1      |
| 6    | 782 x 250 x 18  | 1      |
| 7    | 720 x 450 x 18  | 1      |
| 8    | 494 x 326 x 18  | 1      |
| 9    | 684 x 364 x 3   | 1      |
| 10   | 862 x 180 x 18  | 1      |
| 11   | 594 x 350 x 18  | 1      |
| 12   | 350 x 250 x 18  | 1      |
| 13   | 1132 x 180 x 18 | 1      |
| 14   | 350 x 162 x 18  | 1      |
| 15   | 232 x 180 x 18  | 1      |
| 16   | 594 x 182 x 18  | 1      |
| 17   | 844 x 180 x 18  | 1      |
| 18   | 801 x 205 x 18  | 1      |
| 19   | 800 x 246 x 18  | 1      |
| 20   | 796 x 264 x 3   | 1      |
| 21   | 430 x 320 x 18  | 1      |
|      |                 |        |