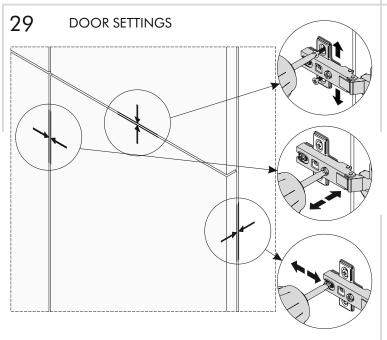

x 460 x 18 | 1      |
| 2    | 720 x 450 x 18  | 1      |
| 3    | 450 x 332 x 18  | 2      |
| 4    | 332 x 50 x 18   | 2      |
| 5    | 720 x 450 x 18  | 1      |
| 6    | 782 x 250 x 18  | 1      |
| 7    | 720 x 450 x 18  | 1      |
| 8    | 494 x 326 x 18  | 1      |
| 9    | 684 x 364 x 3   | 1      |
| 10   | 862 x 180 x 18  | 1      |
| 11   | 594 x 350 x 18  | 1      |
| 12   | 350 x 250 x 18  | 1      |
| 13   | 1132 x 180 x 18 | 1      |
| 14   | 350 x 162 x 18  | 1      |
| 15   | 232 x 180 x 18  | 1      |
| 16   | 594 x 182 x 18  | 1      |
| 17   | 844 x 180 x 18  | 1      |
| 18   | 801 x 205 x 18  | 1      |
| 19   | 800 x 246 x 18  | 1      |
| 20   | 796 x 264 x 3   | 1      |
| 21   | 430 x 320 x 18  | 1      |
|      |                 |        |