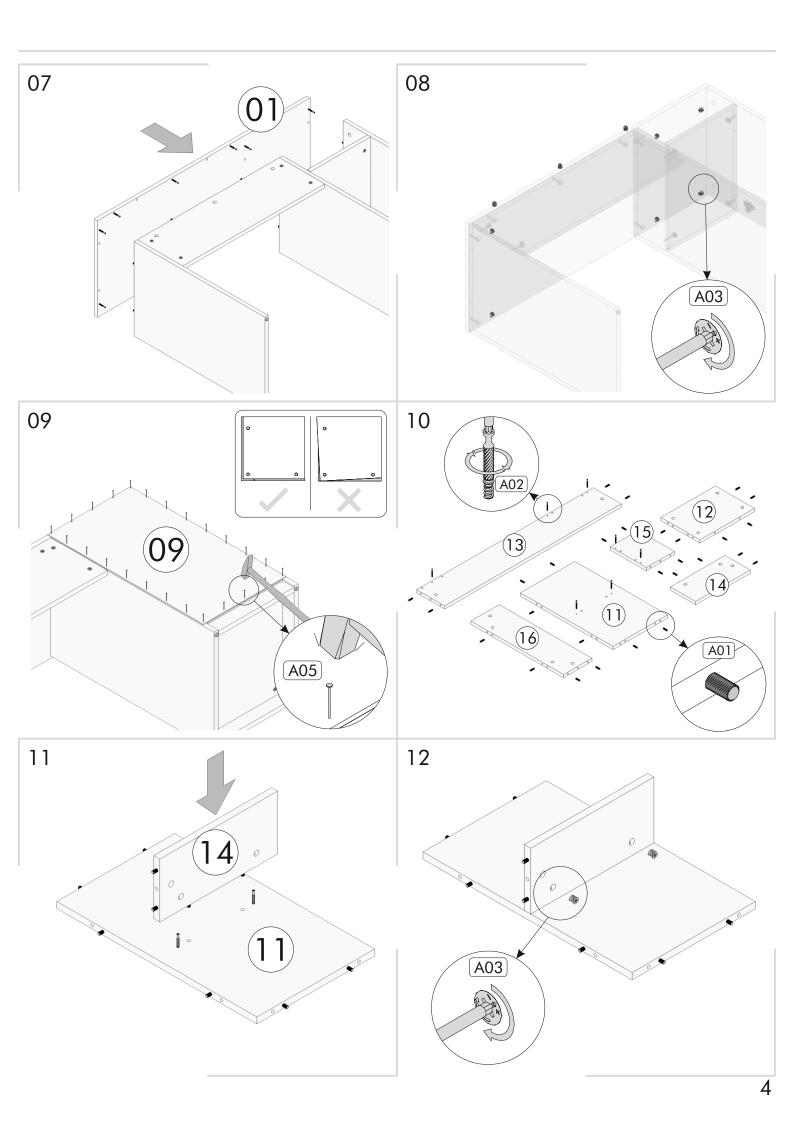

For a successful installation, please provide the aux I ary tools ment oned above.

Before you start, clean every ex st ng tem w th a damp cloth.

After clean ng the ex st ng parts, arrange them n a su table area accord ng to the r s ze. Meanwh le, be careful not to rub aga nst each other wh le mov ng the p eces and not to h t the corner parts wh le arrang ng them.

Dur ng nstallat on, carefully rev ew all steps n the manual.

After the installat on process is completed, check the integrity of all connect on points.

After the assembly, carry the product as 2 people.