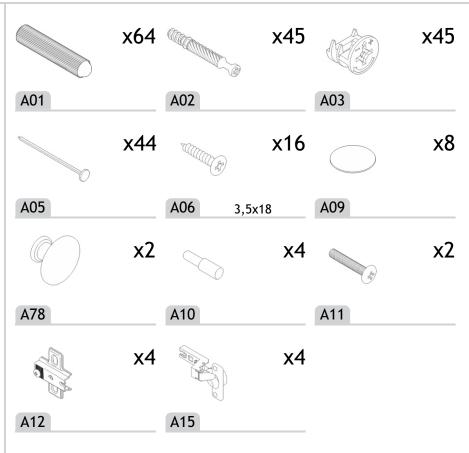

For a successful installation, please provide the aux I ary tools ment oned above.

Before you start, clean every ex st ng tem w th a damp cloth.

After clean ng the ex st ng parts, arrange them n a su table area accord ng to the r s ze. Meanwh le, be careful not to rub aga nst each other wh le mov ng the p eces and not to h t the corner parts wh le arrang ng them.