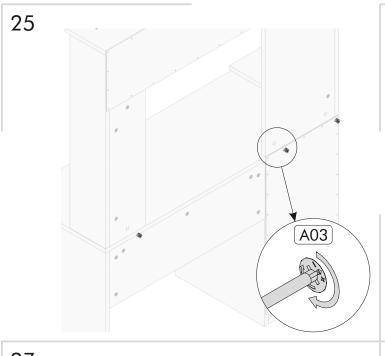

For a successful installation, please provide the aux I ary tools ment oned above.

Before you start, clean every ex st ng tem w th a damp cloth.

After clean ng the ex st ng parts, arrange them n a su table area accord ng to the r s ze. Meanwh le, be careful not to rub aga nst each other wh le mov ng the p eces and not to h t the corner parts wh le arrang ng them.

Dur ng nstallat on, carefully rev ew all steps n the manual.

After the installat on process is completed, check the integrity of all connect on points.

After the assembly, carry the product as 2 people.