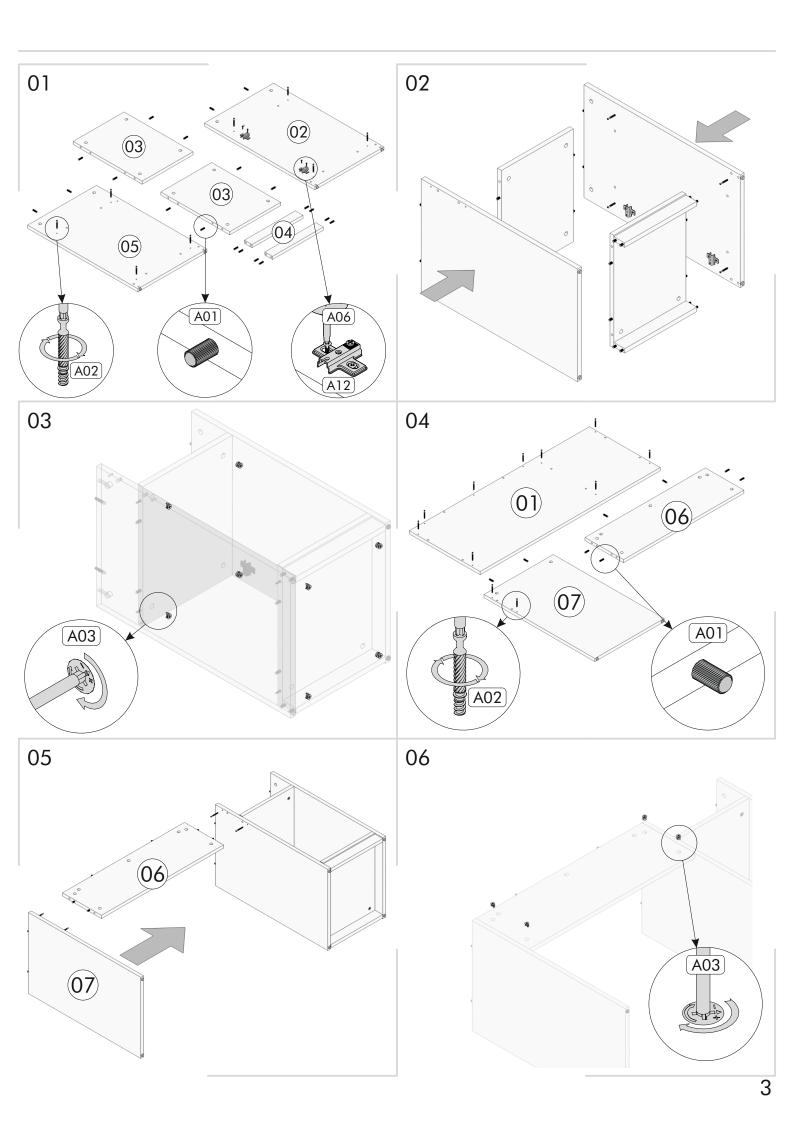

Dur ng nstallat on, carefully rev ew all steps n the manual.

After the installat on process is completed, check the integrity of all connect on points.

After the assembly, carry the product as 2 people.