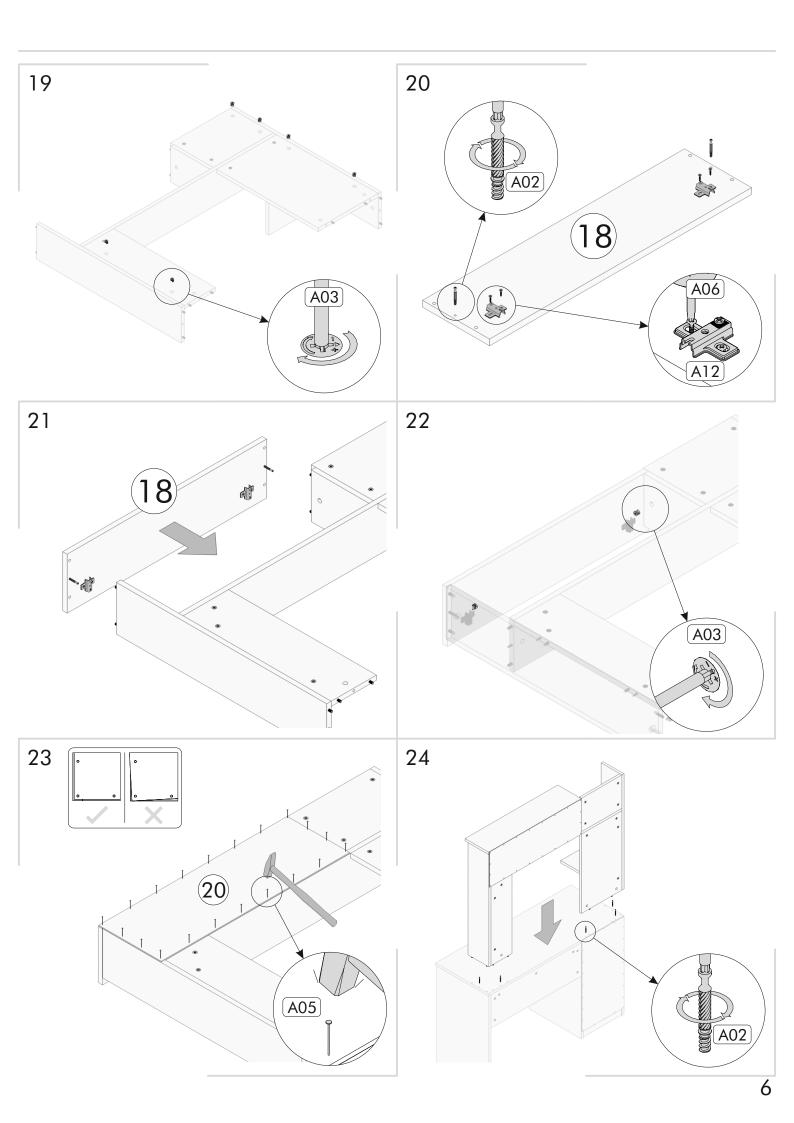

For a successful installation, please provide the aux I ary tools ment oned above.

Before you start, clean every ex st ng tem w th a damp cloth.

After clean ng the ex st ng parts, arrange them n a su table area accord ng to the r s ze. Meanwh le, be careful not to rub aga nst each other wh le mov ng the p eces and not to h t the corner parts wh le arrang ng them.

Dur ng nstallat on, carefully rev ew all steps n the manual.

After the installat on process is completed, check the integrity of all connect on points.

After the assembly, carry the product as 2 people.