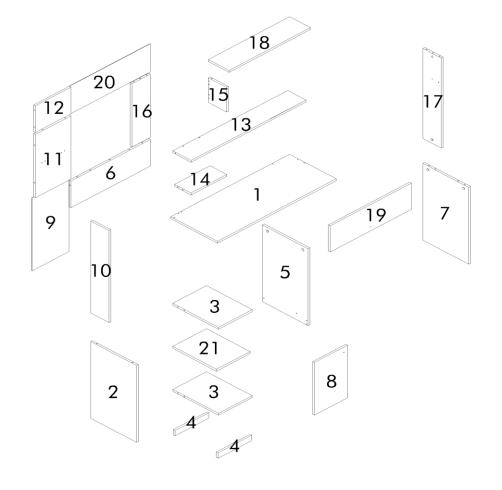

## LIST OF ACCESSORY

|      | Dimonoion       |        |
|------|-----------------|--------|
| Code | Dimension       | Pieces |
| 1    | 1170 x 460 x 18 | 1      |
| 2    | 720 x 450 x 18  | 1      |
| 3    | 450 x 332 x 18  | 2      |
| 4    | 332 x 50 x 18   | 2      |
| 5    | 720 x 450 x 18  | 1      |
| 6    | 782 x 250 x 18  | 1      |
| 7    | 720 x 450 x 18  | 1      |
| 8    | 494 x 326 x 18  | 1      |
| 9    | 684 x 364 x 3   | 1      |
| 10   | 862 x 180 x 18  | 1      |
| 11   | 594 x 350 x 18  | 1      |
| 12   | 350 x 250 x 18  | 1      |
| 13   | 1132 x 180 x 18 | 1      |
| 14   | 350 x 162 x 18  | 1      |
| 15   | 232 x 180 x 18  | 1      |
| 16   | 594 x 182 x 18  | 1      |
| 17   | 844 x 180 x 18  | 1      |
| 18   | 801 x 205 x 18  | 1      |
| 19   | 800 x 246 x 18  | 1      |
| 20   | 796 x 264 x 3   | 1      |
| 21   | 430 x 320 x 18  | 1      |
|      |                 |        |