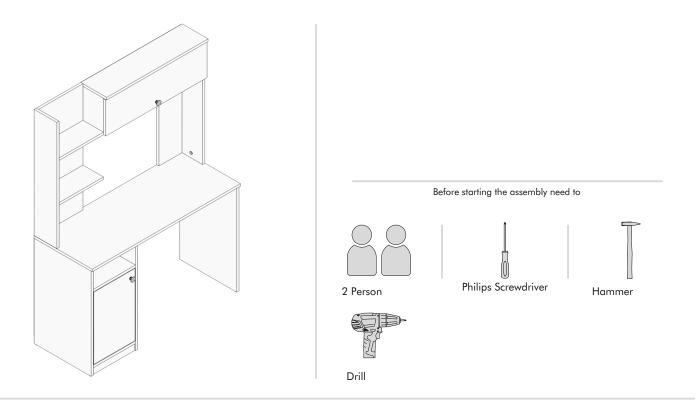

For a successful installation, please provide the aux I ary tools ment oned above.

Before you start, clean every ex st ng tem w th a damp cloth.

After clean ng the ex st ng parts, arrange them n a su table area accord ng to the r s ze. Meanwh le, be careful not to rub aga nst each other wh le mov ng the p eces and not to h t the corner parts wh le arrang ng them.

Dur ng nstallat on, carefully rev ew all steps n the manual.

After the installat on process is completed, check the integrity of all connect on points.

After the assembly, carry the product as 2 people.