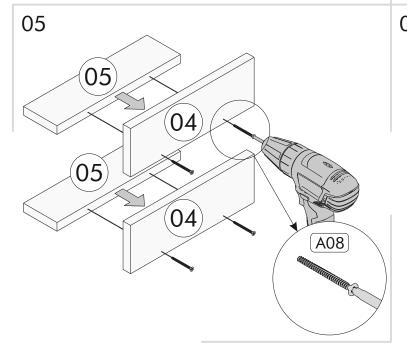

During installation, carefully review all steps in the manual.

After the installation process is completed, check the integrity of all connection points.

After the assembly, carry the product as 2 people.