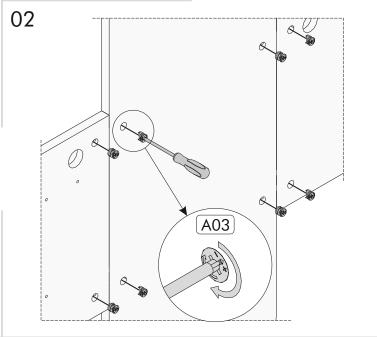

## LIST OF ACCESSORY

| Code | Dimension          | Pieces | x4         | ×4         | ×8        | x2                                     |
|------|--------------------|--------|------------|------------|-----------|----------------------------------------|
| 01   | 122 x 40 x 1.8 cm  | 1      | A01        | A33        | A03       | A27                                    |
| 02   | 45 x 40 x 1.8 cm   | 1      | x4         | *4         | <b>x4</b> | ************************************** |
| 03   | 40 x 40 x 1.8 cm   | 1      | A06 3.5x18 | A07 3.5x30 | A08 4x50  | A17 5x70                               |
| 04   | 10 x 29.5 x 1.8 cm | 2      | x2         | x9         | x9        |                                        |
| 05   | 8 x 29.5 x 1.8 cm  | 2      | A18        | A11        | A84       |                                        |