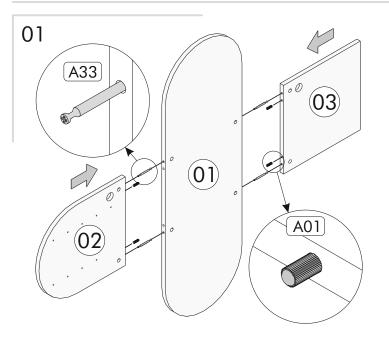

## LIST OF ACCESSORY

| Code | Dimension          | Pieces | x4         | ×4         | ×8        | x2                                     |
|------|--------------------|--------|------------|------------|-----------|----------------------------------------|
| 01   | 122 x 40 x 1.8 cm  | 1      | A01        | A33        | A03       | A27                                    |
| 02   | 45 x 40 x 1.8 cm   | 1      | x4         | *4         | <b>x4</b> | ************************************** |
| 03   | 40 x 40 x 1.8 cm   | 1      | A06 3.5x18 | A07 3.5x30 | A08 4x50  | A17 5x70                               |
| 04   | 10 x 29.5 x 1.8 cm | 2      | x2         | x9         | x9        |                                        |
| 05   | 8 x 29.5 x 1.8 cm  | 2      | A18        | A11        | A84       |                                        |