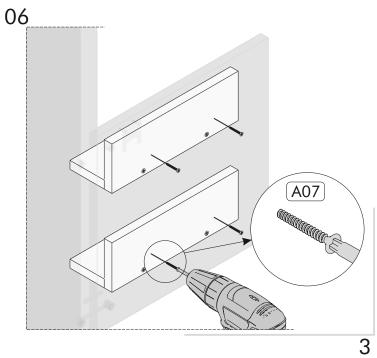

During installation, carefully review all steps in the manual.

After the installation process is completed, check the integrity of all connection points.

After the assembly, carry the product as 2 people.