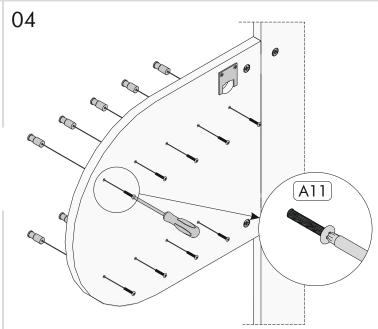

During installation, carefully review all steps in the manual.

After the installation process is completed, check the integrity of all connection points.

After the assembly, carry the product as 2 people.