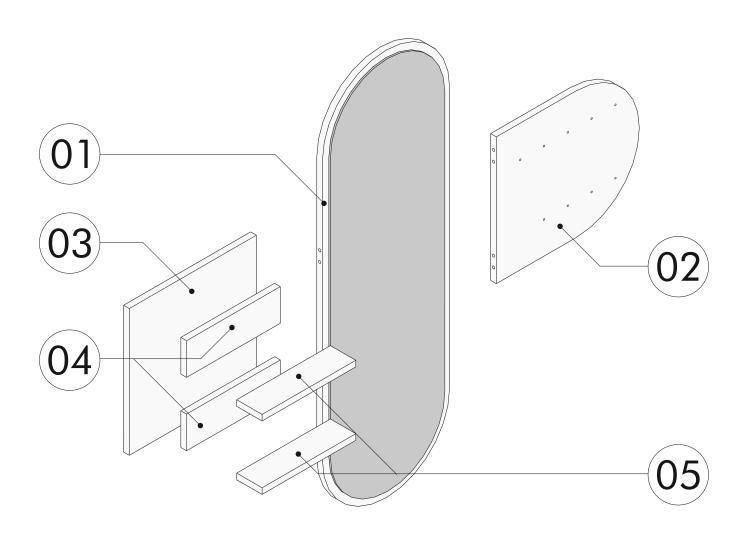

item with a damp cloth.

After cleaning the existing parts, arrange them in a suitable area according to their size. Meanwhile, be careful not to rub against each other while moving the pieces and not to hit the corner parts while arranging them.

During installation, carefully review all steps in the manual.

After the installation process is completed, check the integrity of all connection points.

After the assembly, carry the product as 2 people.

Do not expose your product to direct sunlight. Keep away from hot and humid environments. Position your product appropriately considering these issues. In addition, do not load the product with heavy loads that may cause stretching and do not use it outside of its purpose.

You can contact our company about the topics you are curious about.



## LIST OF PART

## LIST OF ACCESSORY

| Code | Dimension          | Pieces | x4         | ×4         | ×8        | x2                                     |
|------|--------------------|--------|------------|------------|-----------|----------------------------------------|
| 01   | 122 x 40 x 1.8 cm  | 1      | A01        | A33        | A03       | A27                                    |
| 02   | 45 x 40 x 1.8 cm   | 1      | x4         | *4         | <b>x4</b> | ************************************** |
| 03   | 40 x 40 x 1.8 cm   | 1      | A06 3.5x18 | A07 3.5x30 | A08 4x50  | A17 5x70                               |
| 04   | 10 x 29.5 x 1.8 cm | 2      | x2         | x9         | x9        |                                        |
| 05   | 8 x 29.5 x 1.8 cm  | 2      | A18        |