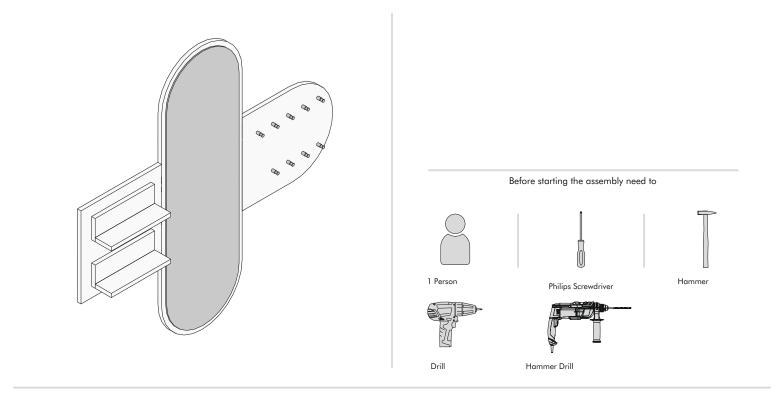

For a successful installation, please provide the auxiliary tools mentioned above.

Before you start, clean every existing item with a damp cloth.

After cleaning the existing parts, arrange them in a suitable area according to their size. Meanwhile, be careful not to rub against each other while moving the pieces and not to hit the corner parts while arranging them.

During installation, carefully review all steps in the manual.

After the installation process is completed, check the integrity of all connection points.

After the assembly, carry the product as 2 people.

Do not expose your product to direct sunlight. Keep away from hot and humid environments. Position your product appropriately considering these issues. In addition, do not load the product with heavy loads that may cause stretching and do not use it outside of its purpose.