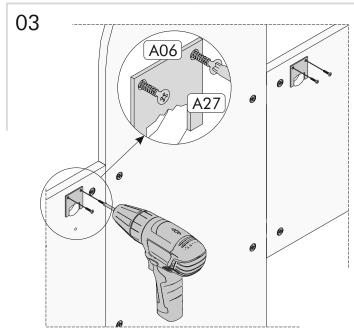

During installation, carefully review all steps in the manual.

After the installation process is completed, check the integrity of all connection points.

After the assembly, carry the product as 2 people.