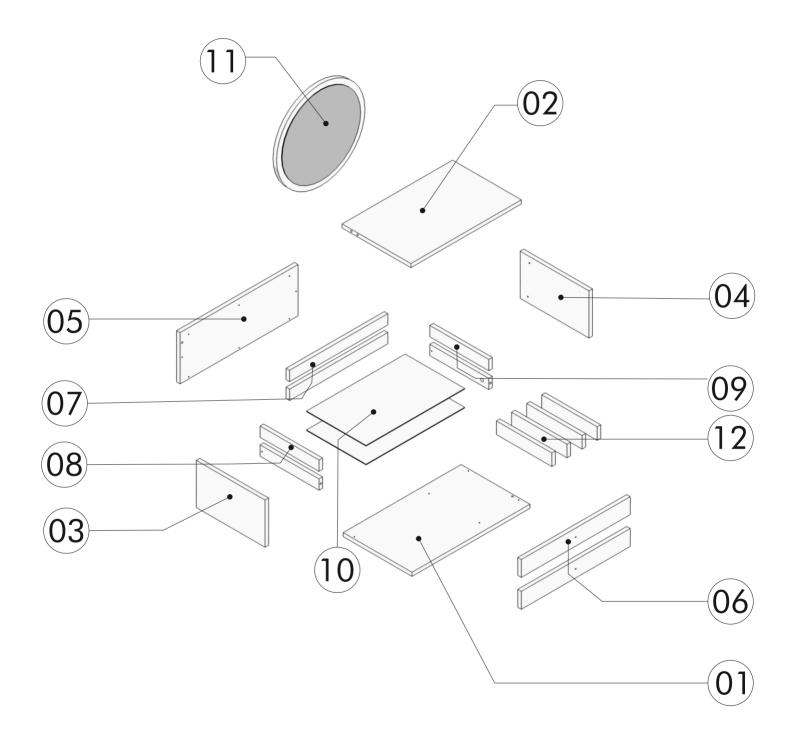

You can contact our company about the top cs you are cur ous about.

|      | LIST OF PART   |        | LIST OF ACCESSORIES |                                                                                                                                                                                                                                                                                                                                                                                                                                                                                                                                                                                                                                                                                                                                                                                                                                                                                                                                                                                                                                                                                                                                                                                                                                                                                                                                                                                                                                                                                                                                                                                                                                                                                                                                                                                                                                                                                                                                                                                                                                                                                                                                |           |
|------|----------------|--------|---------------------|--------------------------------------------------------------------------------------------------------------------------------------------------------------------------------------------------------------------------------------------------------------------------------------------------------------------------------------------------------------------------------------------------------------------------------------------------------------------------------------------------------------------------------------------------------------------------------------------------------------------------------------------------------------------------------------------------------------------------------------------------------------------------------------------------------------------------------------------------------------------------------------------------------------------------------------------------------------------------------------------------------------------------------------------------------------------------------------------------------------------------------------------------------------------------------------------------------------------------------------------------------------------------------------------------------------------------------------------------------------------------------------------------------------------------------------------------------------------------------------------------------------------------------------------------------------------------------------------------------------------------------------------------------------------------------------------------------------------------------------------------------------------------------------------------------------------------------------------------------------------------------------------------------------------------------------------------------------------------------------------------------------------------------------------------------------------------------------------------------------------------------|-----------|
| Code | Dimension      | Pieces | x32                 | ×8                                                                                                                                                                                                                                                                                                                                                                                                                                                                                                                                                                                                                                                                                                                                                                                                                                                                                                                                                                                                                                                                                                                                                                                                                                                                                                                                                                                                                                                                                                                                                                                                                                                                                                                                                                                                                                                                                                                                                                                                                                                                                                                             | <b>x8</b> |
| 1    | 600 x 350 x 18 | 1      |                     |                                                                                                                                                                                                                                                                                                                                                                                                                                                                                                                                                                                                                                                                                                                                                                                                                                                                                                                                                                                                                                                                                                                                                                                                                                                                                                                                                                                                                                                                                                                                                                                                                                                                                                                                                                                                                                                                                                                                                                                                                                                                                                                                |           |
| 2    | 562 x 350 x 18 | 1      | A01                 | A02                                                                                                                                                                                                                                                                                                                                                                                                                                                                                                                                                                                                                                                                                                                                                                                                                                                                                                                                                                                                                                                                                                                                                                                                                                                                                                                                                                                                                                                                                                                                                                                                                                                                                                                                                                                                                                                                                                                                                                                                                                                                                                                            | A03       |
| 3    | 350 x 228 x 18 | 1      | x26                 | ×10                                                                                                                                                                                                                                                                                                                                                                                                                                                                                                                                                                                                                                                                                                                                                                                                                                                                                                                                                                                                                                                                                                                                                                                                                                                                                                                                                                                                                                                                                                                                                                                                                                                                                                                                                                                                                                                                                                                                                                                                                                                                                                                            | ×20       |
| 4    | 350 x 228 x 18 | 1      |                     | A06 3,5x18                                                                                                                                                                                                                                                                                                                                                                                                                                                                                                                                                                                                                                                                                                                                                                                                                                                                                                                                                                                                                                                                                                                                                                                                                                                                                                                                                                                                                                                                                                                                                                                                                                                                                                                                                                                                                                                                                                                                                                                                                                                                                                                     | A08 4x50  |
| 5    | 600 x 246 x 18 | 1      | ×2                  | ×1                                                                                                                                                                                                                                                                                                                                                                                                                                                                                                                                                                                                                                                                                                                                                                                                                                                                                                                                                                                                                                                                                                                                                                                                                                                                                                                                                                                                                                                                                                                                                                                                                                                                                                                                                                                                                                                                                                                                                                                                                                                                                                                             | x1        |
| 6    | 554 x 89 x 18  | 2      | (3 <sup>3</sup> )   | and the second s |           |
| 7    | 500 x 60 x 18  | 2      | A11                 | A17 5x70                                                                                                                                                                                                                                                                                                                                                                                                                                                                                                                                                                                                                                                                                                                                                                                                                                                                                                                                                                                                                                                                                                                                                                                                                                                                                                                                                                                                                                                                                                                                                                                                                                                                                                                                                                                                                                                                                                                                                                                                                                                                                                                       | A18       |
| 8    | 300 x 60 x 18  | 2      | x2                  | x1                                                                                                                                                                                                                                                                                                                                                                                                                                                                                                                                                                                                                                                                                                                                                                                                                                                                                                                                                                                                                                                                                                                                                                                                                                                                                                                                                                                                                                                                                                                                                                                                                                                                                                                                                                                                                                                                                                                                                                                                                                                                                                                             | <b>X8</b> |
| 9    | 300 x 60 x 18  | 2      |                     |                                                                                                                                                                                                                                                                                                                                                                                                                                                                                                                                                                                                                                                                                                                                                                                                                                                                                                                                                                                                                                                                                                                                                                                                                                                                                                                                                                                                                                                                                                                                                                                                                                                                                                                                                                                                                                                                                                                                                                                                                                                                                                                                |           |
| 10   | 532 x 303 x 3  | 2      | A25                 | A27                                                                                                                                                                                                                                                                                                                                                                                                                                                                                                                                                                                                                                                                                                                                                                                                                                                                                                                                                                                                                                                                                                                                                                                                                                                                                                                                                                                                                                                                                                                                                                                                                                                                                                                                                                                                                                                                                                                                                                                                                                                                                                                            | A41       |
| 11   | 450 x 450 x 18 | 1      | ×16                 | ×2                                                                                                                                                                                                                                                                                                                                                                                                                                                                                                                                                                                                                                                                                                                                                                                                                                                                                                                                                                                                                                                                                                                                                                                                                                                                                                                                                                                                                                                                                                                                                                                                                                                                                                                                                                                                                                                                                                                                                                                                                                                                                                                             | ×4        |
| 12   | 281 x 60 x 18  | 4      | A64 4x20            | A78                                                                                                                                                                                                                                                                                                                                                                                                                                                                                                                                                                                                                                                                                                                                                                                                                                                                                                                                                                                                                                                                                                                                                                                                                                                                                                                                                                                                                                                                                                                                                                                                                                                                                                                                                                                                                                                                                                                                                                                                                                                                                                                            | A93       |
|      |                |        | x4                  |                                                                                                                                                                                                                                                                                                                                                                                                                                                                                                                                                                                                                                                                                                                                                                                                                                                                                                                                                                                                                                                                                                                                                                                                                                                                                                                                                                                                                                                                                                                                                                                                                                                                                                                                                                                                                                                                                                                                                                                                                                                                                                                                |           |