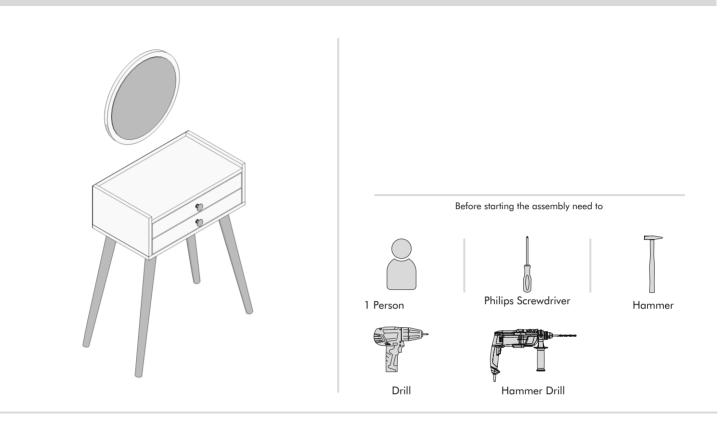

For a successful nstallat on, please prov de the aux I ary tools ment oned above.

Before you start, clean every ex st ng tem w th a damp cloth.

After clean ng the ex st ng parts, arrange them n a su table area accord ng to the r s ze. Meanwh le, be careful not to rub aga nst each other wh le mov ng the p eces and not to h t the corner parts wh le arrang ng them.

Dur ng nstallat on, carefully rev ew all steps n the manual.

After the nstallat on process s completed, check the ntegr ty of all connect on po nts.

After the assembly, carry the product as 2 people.

Do not expose your product to d rect sunl ght. Keep away from hot and hum d env ronments. Pos t on your product appropriately considering these issues. In add t on, do not load the product with heavy loads that may cause stretching and do not use it outs de of its purpose.