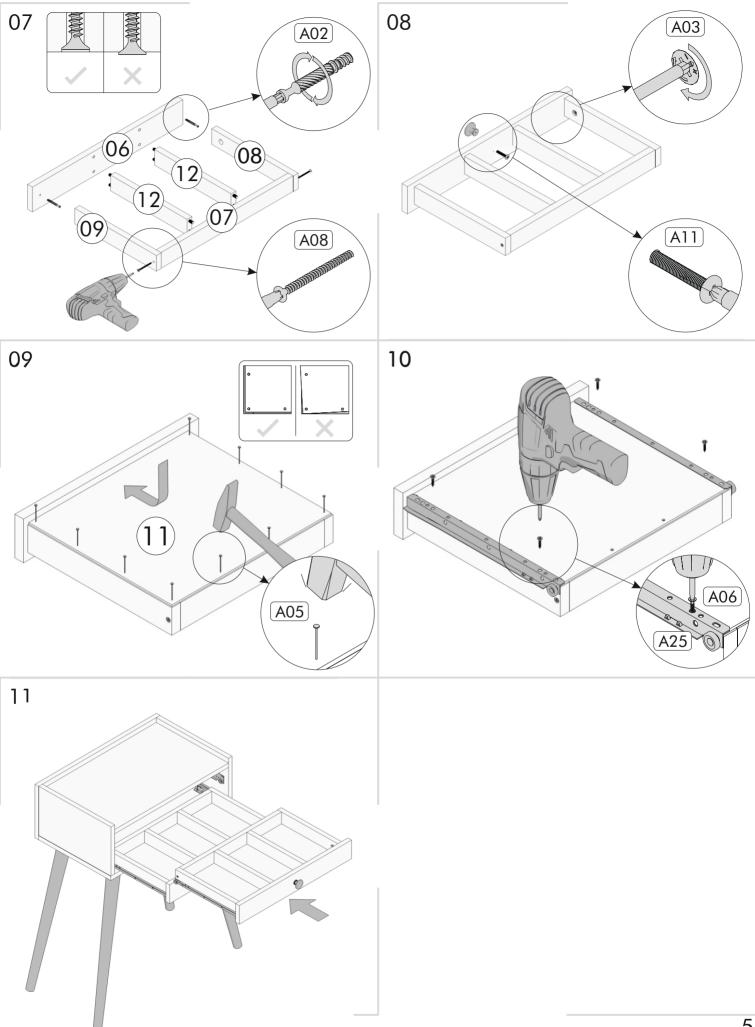

For a successful nstallat on, please prov de the aux I ary tools ment oned above.

Before you start, clean every ex st ng tem w th a damp cloth.

After clean ng the ex st ng parts, arrange them n a su table area accord ng to the r s ze. Meanwh le, be careful not to rub aga nst each other wh le mov ng the p eces and not to h t the corner parts wh le arrang ng them.

Dur ng nstallat on, carefully rev ew all steps n the manual.

After the nstallat on process s completed, check the ntegr ty of all connect on po nts.

After the assembly, carry the product as 2 people.

Do not expose your product to d rect sunl ght. Keep away from hot and hum d env ronments. Pos t on your product appropriately considering these issues. In add t on, do not load the product with heavy loads that may cause stretching and do not use it outs de of its purpose.