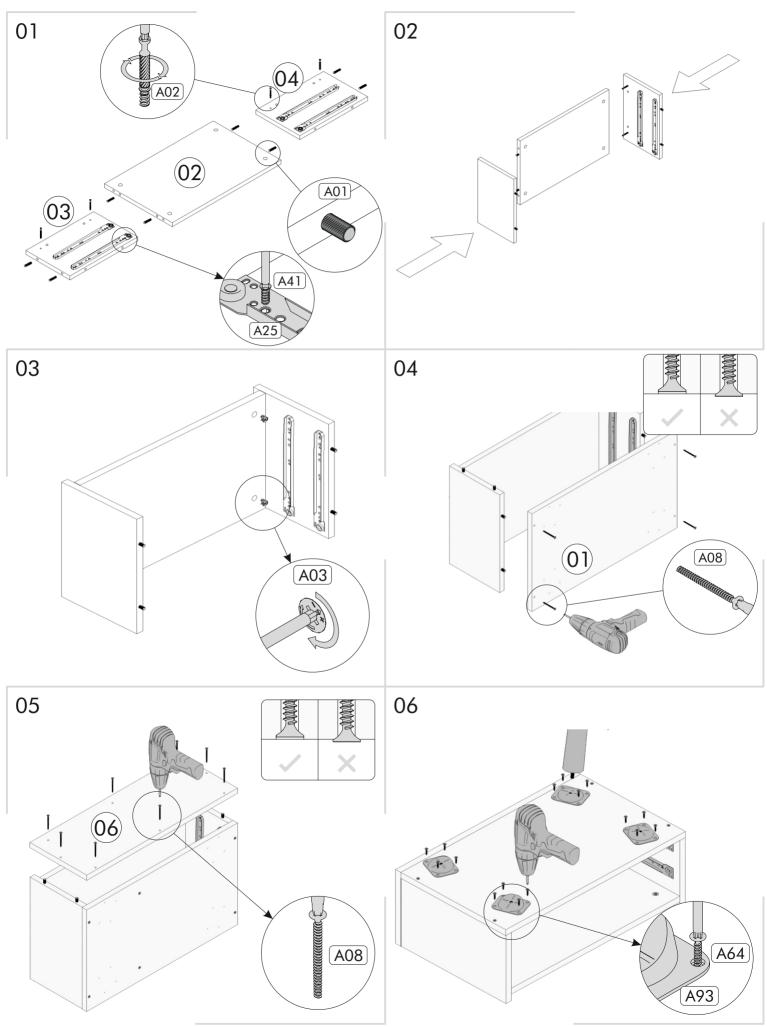

For a successful nstallat on, please prov de the aux I ary tools ment oned above.

Before you start, clean every ex st ng tem w th a damp cloth.

After clean ng the ex st ng parts, arrange them n a su table area accord ng to the r s ze. Meanwh le, be careful not to rub aga nst each other wh le mov ng the p eces and not to h t the corner parts wh le arrang ng them.

Dur ng nstallat on, carefully rev ew all steps n the manual.

After the nstallat on process s completed, check the ntegr ty of all connect on po nts.

After the assembly, carry the product as 2 people.

Do not expose your product to d rect sunl ght. Keep away from hot and hum d env ronments. Pos t on your product appropriately considering these issues. In add t on, do not load the product with heavy loads that may cause stretching and do not use it outs de of its purpose.