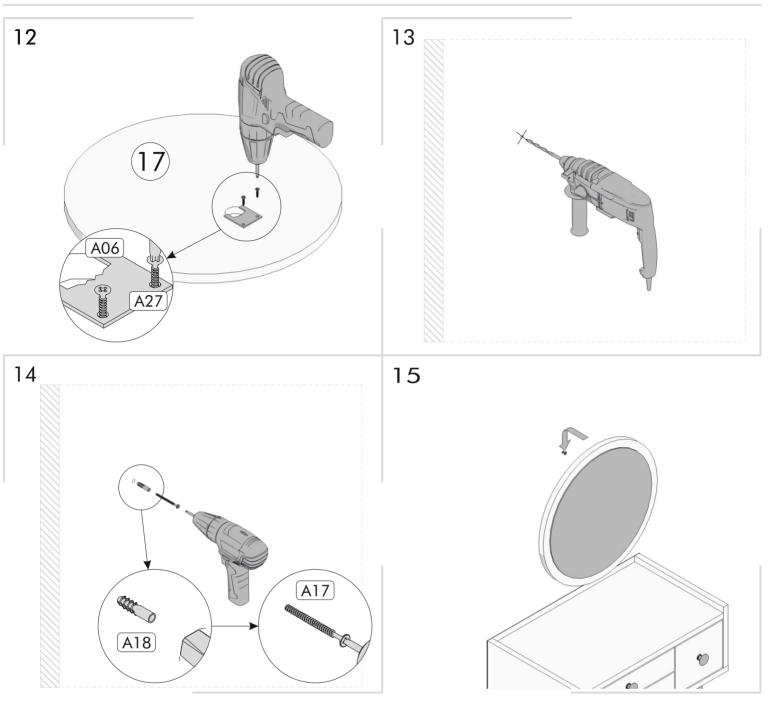

You can contact our company about the top cs you are cur ous about.

|      | LIST OF PART   |        | LIST OF ACCESSORIES |                                                                                                                                                                                                                                                                                                                                                                                                                                                                                                                                                                                                                                                                                                                                                                                                                                                                                                                                                                                                                                                                                                                                                                                                                                                                                                                                                                                                                                                                                                                                                                                                                                                                                                                                                                                                                                                                                                                                                                                                                                                                                                                                |           |
|------|----------------|--------|---------------------|--------------------------------------------------------------------------------------------------------------------------------------------------------------------------------------------------------------------------------------------------------------------------------------------------------------------------------------------------------------------------------------------------------------------------------------------------------------------------------------------------------------------------------------------------------------------------------------------------------------------------------------------------------------------------------------------------------------------------------------------------------------------------------------------------------------------------------------------------------------------------------------------------------------------------------------------------------------------------------------------------------------------------------------------------------------------------------------------------------------------------------------------------------------------------------------------------------------------------------------------------------------------------------------------------------------------------------------------------------------------------------------------------------------------------------------------------------------------------------------------------------------------------------------------------------------------------------------------------------------------------------------------------------------------------------------------------------------------------------------------------------------------------------------------------------------------------------------------------------------------------------------------------------------------------------------------------------------------------------------------------------------------------------------------------------------------------------------------------------------------------------|-----------|
| Code | Dimension      | Pieces | x32                 | ×8                                                                                                                                                                                                                                                                                                                                                                                                                                                                                                                                                                                                                                                                                                                                                                                                                                                                                                                                                                                                                                                                                                                                                                                                                                                                                                                                                                                                                                                                                                                                                                                                                                                                                                                                                                                                                                                                                                                                                                                                                                                                                                                             | <b>x8</b> |
| 1    | 600 x 350 x 18 | 1      |                     |                                                                                                                                                                                                                                                                                                                                                                                                                                                                                                                                                                                                                                                                                                                                                                                                                                                                                                                                                                                                                                                                                                                                                                                                                                                                                                                                                                                                                                                                                                                                                                                                                                                                                                                                                                                                                                                                                                                                                                                                                                                                                                                                |           |
| 2    | 562 x 350 x 18 | 1      | A01                 | A02                                                                                                                                                                                                                                                                                                                                                                                                                                                                                                                                                                                                                                                                                                                                                                                                                                                                                                                                                                                                                                                                                                                                                                                                                                                                                                                                                                                                                                                                                                                                                                                                                                                                                                                                                                                                                                                                                                                                                                                                                                                                                                                            | A03       |
| 3    | 350 x 228 x 18 | 1      | x26                 | ×10                                                                                                                                                                                                                                                                                                                                                                                                                                                                                                                                                                                                                                                                                                                                                                                                                                                                                                                                                                                                                                                                                                                                                                                                                                                                                                                                                                                                                                                                                                                                                                                                                                                                                                                                                                                                                                                                                                                                                                                                                                                                                                                            | ×20       |
| 4    | 350 x 228 x 18 | 1      |                     | A06 3,5x18                                                                                                                                                                                                                                                                                                                                                                                                                                                                                                                                                                                                                                                                                                                                                                                                                                                                                                                                                                                                                                                                                                                                                                                                                                                                                                                                                                                                                                                                                                                                                                                                                                                                                                                                                                                                                                                                                                                                                                                                                                                                                                                     | A08 4x50  |
| 5    | 600 x 246 x 18 | 1      | ×2                  | ×1                                                                                                                                                                                                                                                                                                                                                                                                                                                                                                                                                                                                                                                                                                                                                                                                                                                                                                                                                                                                                                                                                                                                                                                                                                                                                                                                                                                                                                                                                                                                                                                                                                                                                                                                                                                                                                                                                                                                                                                                                                                                                                                             | x1        |
| 6    | 554 x 89 x 18  | 2      | (3 <sup>3</sup> )   | and the second s |           |
| 7    | 500 x 60 x 18  | 2      | A11                 | A17 5x70                                                                                                                                                                                                                                                                                                                                                                                                                                                                                                                                                                                                                                                                                                                                                                                                                                                                                                                                                                                                                                                                                                                                                                                                                                                                                                                                                                                                                                                                                                                                                                                                                                                                                                                                                                                                                                                                                                                                                                                                                                                                                                                       | A18       |
| 8    | 300 x 60 x 18  | 2      | x2                  | x1                                                                                                                                                                                                                                                                                                                                                                                                                                                                                                                                                                                                                                                                                                                                                                                                                                                                                                                                                                                                                                                                                                                                                                                                                                                                                                                                                                                                                                                                                                                                                                                                                                                                                                                                                                                                                                                                                                                                                                                                                                                                                                                             | <b>X8</b> |
| 9    | 300 x 60 x 18  | 2      |                     |                                                                                                                                                                                                                                                                                                                                                                                                                                                                                                                                                                                                                                                                                                                                                                                                                                                                                                                                                                                                                                                                                                                                                                                                                                                                                                                                                                                                                                                                                                                                                                                                                                                                                                                                                                                                                                                                                                                                                                                                                                                                                                                                |           |
| 10   | 532 x 303 x 3  | 2      | A25                 | A27                                                                                                                                                                                                                                                                                                                                                                                                                                                                                                                                                                                                                                                                                                                                                                                                                                                                                                                                                                                                                                                                                                                                                                                                                                                                                                                                                                                                                                                                                                                                                                                                                                                                                                                                                                                                                                                                                                                                                                                                                                                                                                                            | A41       |
| 11   | 450 x 450 x 18 | 1      | ×16                 | ×2                                                                                                                                                                                                                                                                                                                                                                                                                                                                                                                                                                                                                                                                                                                                                                                                                                                                                                                                                                                                                                                                                                                                                                                                                                                                                                                                                                                                                                                                                                                                                                                                                                                                                                                                                                                                                                                                                                                                                                                                                                                                                                                             | ×4        |
| 12   | 281 x 60 x 18  | 4      | A64 4x20            | A78                                                                                                                                                                                                                                                                                                                                                                                                                                                                                                                                                                                                                                                                                                                                                                                                                                                                                                                                                                                                                                                                                                                                                                                                                                                                                                                                                                                                                                                                                                                                                                                                                                                                                                                                                                                                                                                                                                                                                                                                                                                                                                                            | A93       |
|      |                |        | x4                  |                                                                                                                                                                                                                                                                                                                                                                                                                                                                                                                                                                                                                                                                                                                                                                                                                                                                                                                                                                                                                                                                                                                                                                                                                                                                                                                                                                                                                                                                                                                                                                                                                                                                                                                                                                                                                                                                                                                                                                                                                                                                                                                                |           |