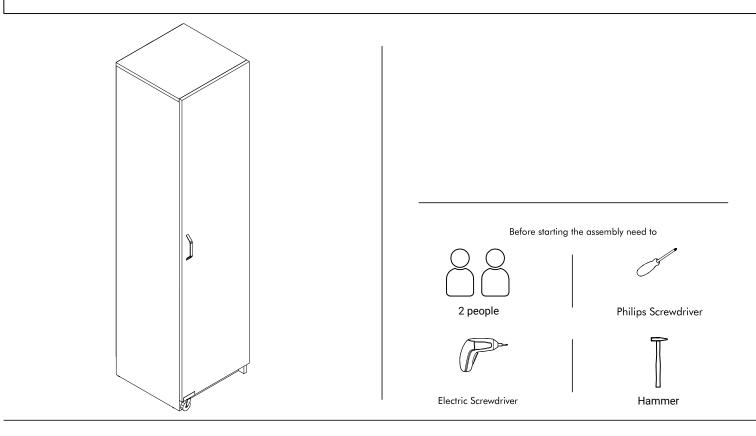

For a successful installation, please provide the auxiliary tools mentioned above.

Before you start, clean every existing item with a damp cloth.

After cleaning the existing parts, arrange them in a suitable area according to their size. Meanwhile, be careful not to rub against each other while moving the pieces and not to hit the corner parts while arranging them.

During installation, carefully review all steps in the manual.

After the installation process is completed, check the integrity of all connection points.

After the assembly, carry the product as 2 people.