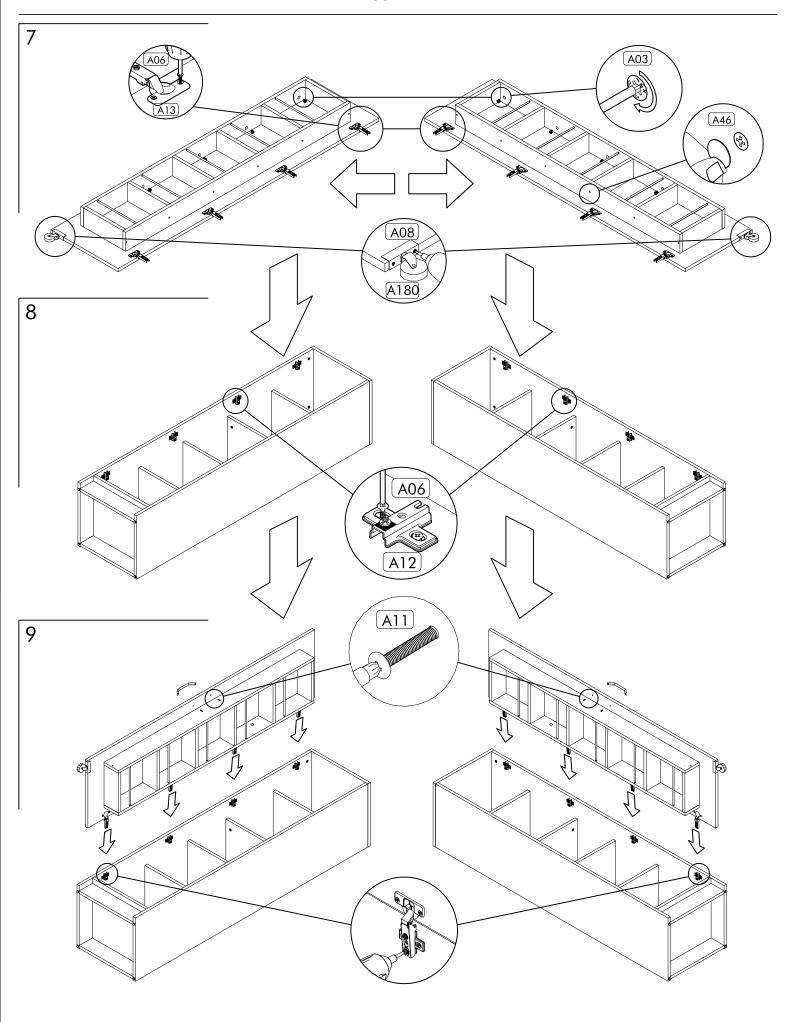

During installation, carefully review all steps in the manual.

After the installation process is completed, check the integrity of all connection points.

After the assembly, carry the product as 2 people.