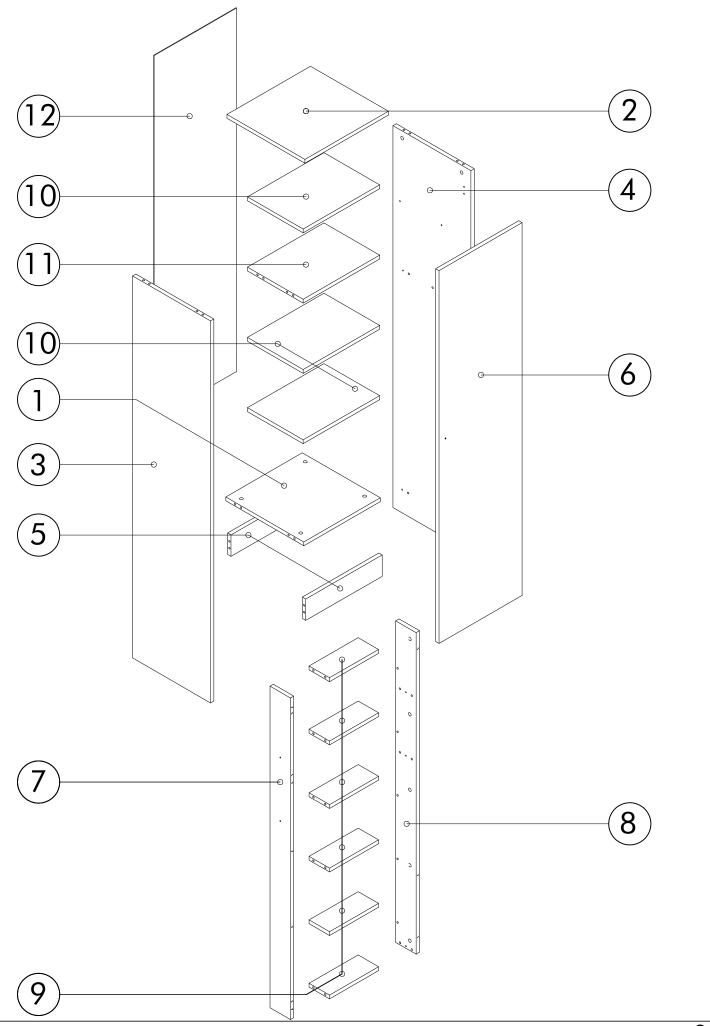

item with a damp cloth.

After cleaning the existing parts, arrange them in a suitable area according to their size. Meanwhile, be careful not to rub against each other while moving the pieces and not to hit the corner parts while arranging them.

During installation, carefully review all steps in the manual.

After the installation process is completed, check the integrity of all connection points.

After the assembly, carry the product as 2 people.

Do not expose your product to direct sunlight. Keep away from hot and humid environments. Position your product appropriately considering these issues. In addition, do not load the product with heavy loads that may cause stretching and do not use it outside of its purpose.

You can contact our company about the topics you are curious about.



## LIST OF PARTS

## LIST OF ACCESORIES

|          | Dimonoiono                             | D.     | x54      | x22                                         | x22                                        |
|----------|----------------------------------------|--------|----------|---------------------------------------------|--------------------------------------------|
| Code     | Dimensions                             | Pieces |          |                                             | MA 5/24                                    |
| 01<br>02 | 42 x 41,2 x 1,8 cm<br>45 x 42 x 1,8 cm | 1<br>1 |          |                                             |                                            |
| 03       | 178,2 x 42 x 1,8 cm                    | 1      |          |