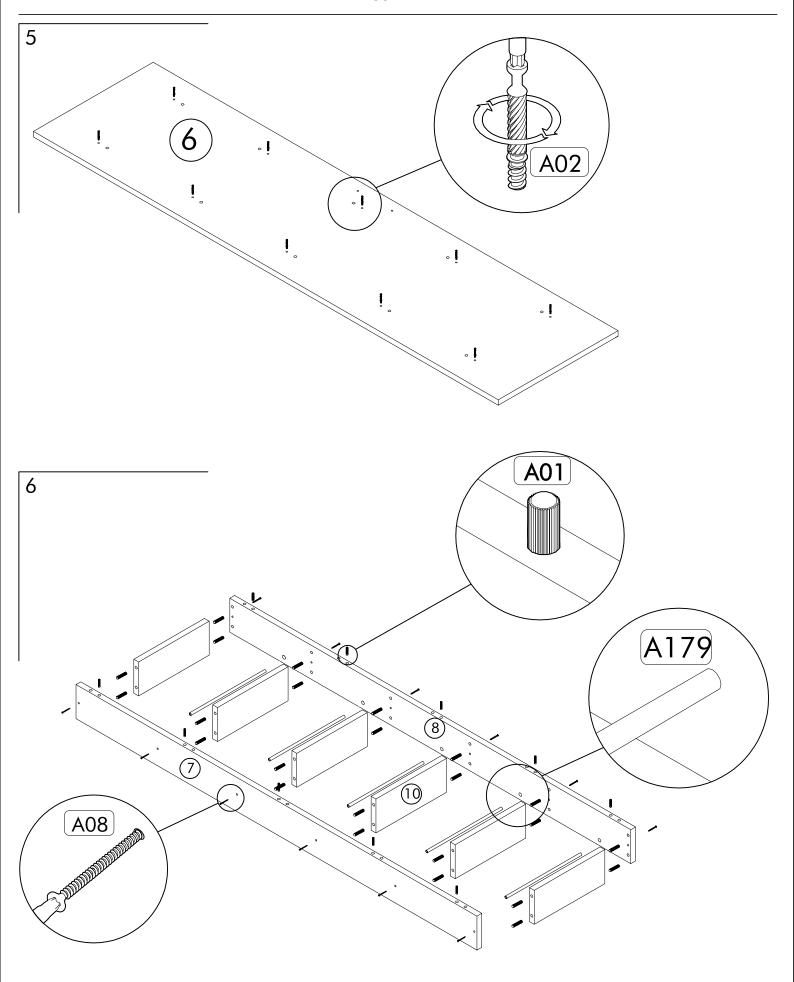

|        |          |                                             |                                            |
|          | A13 A                                  | 46     | A77      | A179                                        | A180                                       |
|          | A02                                    | 2      |          | . 4                                         |                                            |
| A10      |                                        |        | 5        | 1 5                                         | A01                                        |
|          |                                        |        |          |                                             |                                            |







10