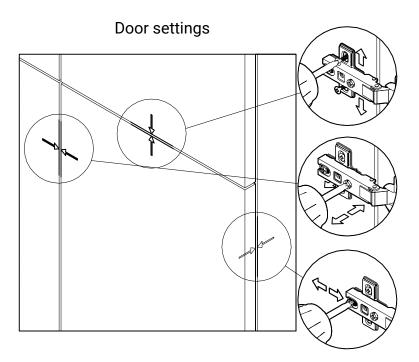

During installation, carefully review all steps in the manual.

After the installation process is completed, check the integrity of all connection points.

After the assembly, carry the product as 2 people.