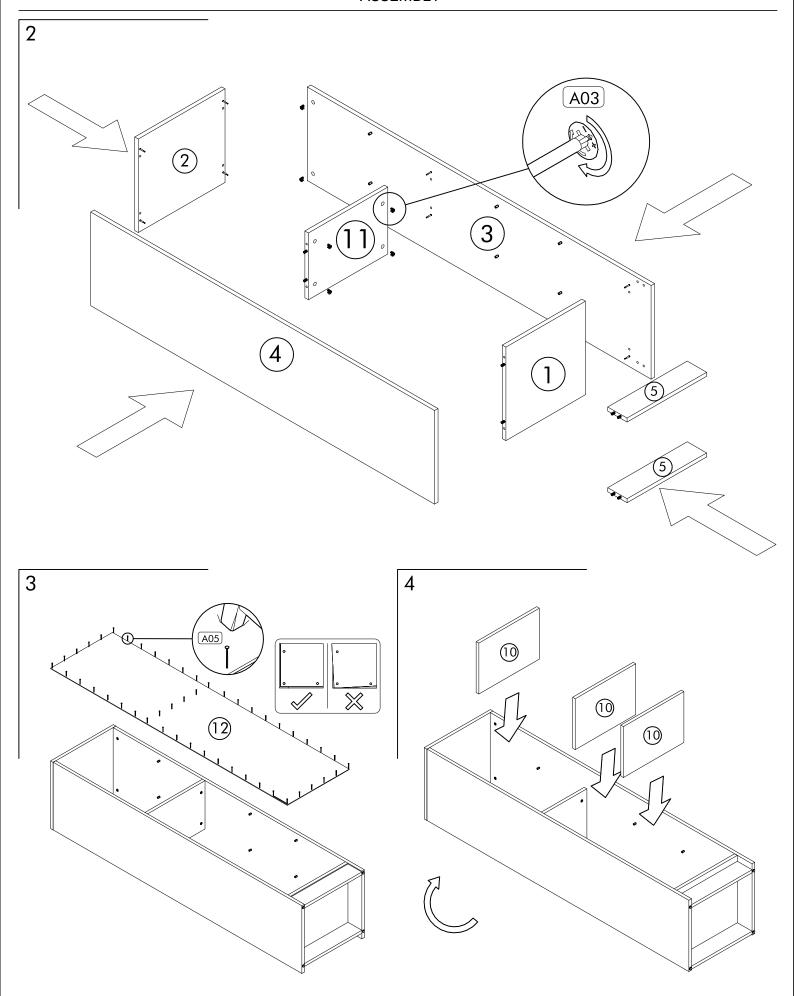

|        |          |                                             |                                            |
|          | A13 A                                  | 46     | A77      | A179                                        | A180                                       |
|          | A02                                    | 2      |          | . 4                                         |                                            |
| A10      |                                        |        | 5        | 1 5                                         | A01                                        |
|          |                                        |        |          |                                             |                                            |







10