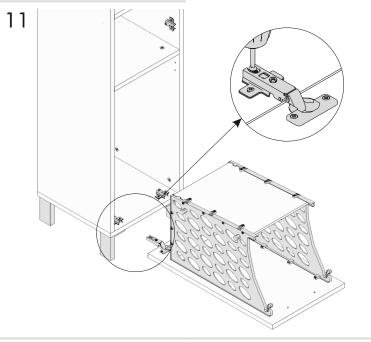

350 x 312 x 18  | 1                 | A01     |            | A10 |           | A11      |     |
| 6            | 350 x 312 x 18  | 1                 |         | <b>x</b> 1 |     | x35       |          | x2  |
| 7            | 597 x 348 x 18  | 1                 |         |            |     |           |          |     |
| 8            | 597 x 348 x 18  | 1                 | A176    |            | A05 |           | A77      |     |
| 9            | 1215 x 344 x 3  | 1                 | 300 300 | x4         | 000 | <b>x4</b> | 5        | x4  |
| 10           | 380 x 270 x 8   | 1                 |         |            |     |           |          |     |
| 11           | 270 x 250 x 8   | 1                 | A13     |            | A85 |           |          |     |







## **ASSEMBLY**