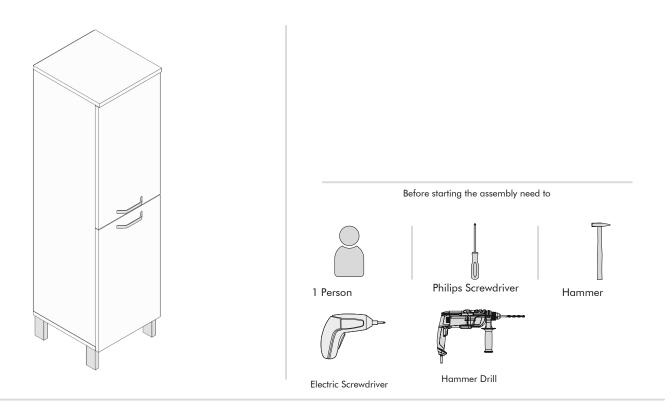

For a successful nstallat on, please prov de the aux I ary tools ment oned above.

Before you start, clean every ex st ng tem w th a damp cloth.

After clean ng the ex st ng parts, arrange them n a su table area accord ng to the r s ze. Meanwh le, be careful not to rub aga nst each other wh le mov ng the p eces and not to h t the corner parts while arrang ng them.

Dur ng nstallat on, carefully rev ew all steps n the manual.

After the installation process is completed, check the integrity of all connection points.

After the assembly, carry the product as 2 people.

Do not expose your product to d rect sunl ght. Keep away from hot and hum d env ronments. Pos t on your product appropr ately cons der ng these ssues. In add t on, do not load the product w th heavy loads that may cause stretch ng and do not use t outs de of ts purpose.