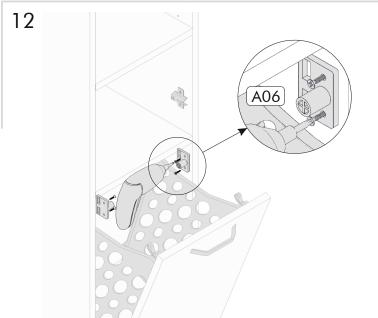

0 x 312 x 18  | 1                 | A01     |            | A10 |           | A11      |     |
| 6            | 350 x 312 x 18  | 1                 |         | <b>x</b> 1 |     | x35       |          | x2  |
| 7            | 597 x 348 x 18  | 1                 |         |            |     |           |          |     |
| 8            | 597 x 348 x 18  | 1                 | A176    |            | A05 |           | A77      |     |
| 9            | 1215 x 344 x 3  | 1                 | 300 300 | x4         | 000 | <b>x4</b> | 5        | x4  |
| 10           | 380 x 270 x 8   | 1                 |         |            |     |           |          |     |
| 11           | 270 x 250 x 8   | 1                 | A13     |            | A85 |           |          |     |







## **ASSEMBLY**