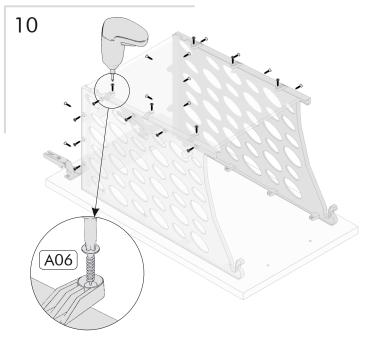

| 350 x 312 x 18  | 1                 | A01     |            | A10 |           | A11      |     |
| 6            | 350 x 312 x 18  | 1                 |         | <b>x</b> 1 |     | x35       |          | x2  |
| 7            | 597 x 348 x 18  | 1                 |         |            |     |           |          |     |
| 8            | 597 x 348 x 18  | 1                 | A176    |            | A05 |           | A77      |     |
| 9            | 1215 x 344 x 3  | 1                 | 300 300 | x4         | 000 | <b>x4</b> | 5        | x4  |
| 10           | 380 x 270 x 8   | 1                 |         |            |     |           |          |     |
| 11           | 270 x 250 x 8   | 1                 | A13     |            | A85 |           |          |     |







## **ASSEMBLY**