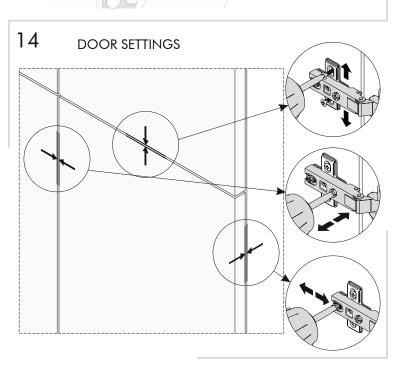

312 x 18  | 1                 | A01     |            | A10 |           | A11      |     |
| 6            | 350 x 312 x 18  | 1                 |         | <b>x</b> 1 |     | x35       |          | x2  |
| 7            | 597 x 348 x 18  | 1                 |         |            |     |           |          |     |
| 8            | 597 x 348 x 18  | 1                 | A176    |            | A05 |           | A77      |     |
| 9            | 1215 x 344 x 3  | 1                 | 300 300 | x4         | 000 | <b>x4</b> | 5        | x4  |
| 10           | 380 x 270 x 8   | 1                 |         |            |     |           |          |     |
| 11           | 270 x 250 x 8   | 1                 | A13     |            | A85 |           |          |     |







## **ASSEMBLY**