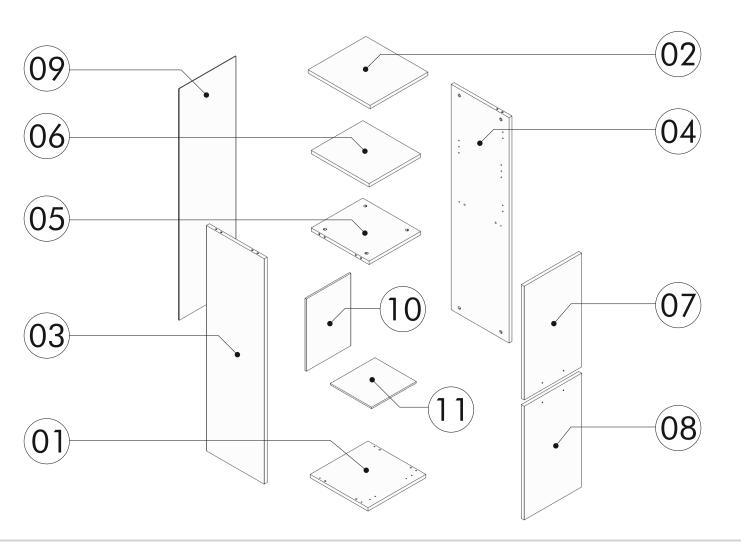

## **ASSEMBLY**

| LIST OF PART |                 | LIST OF ACCESSORY |         |            |     |           |          |     |
|--------------|-----------------|-------------------|---------|------------|-----|-----------|----------|-----|
| Code         | Dimension       | Pieces            |         | x68        |     | x12       |          | x12 |
| 1            | 350 x 350 x 18  | 1                 |         |            |     |           |          |     |
| 2            | 375 x 350 x 18  | 1                 | A06     | 3,5x18     | A02 |           | A03      |     |
| 3            | 1183 x 350 x 18 | 1                 |         | x12        |     | <b>x4</b> | 80       | x4  |
| 4            | 1183 x 350 x 18 | 1                 |         |            |     |           | <u> </u> |     |
| 5            | 350 x 312 x 18  | 1                 | A01     |            | A10 |           | A11      |     |
| 6            | 350 x 312 x 18  | 1                 |         | <b>x</b> 1 |     | x35       |          | x2  |
| 7            | 597 x 348 x 18  | 1                 |         |            |     |           |          |     |
| 8            | 597 x 348 x 18  | 1                 | A176    |            | A05 |           | A77      |     |
| 9            | 1215 x 344 x 3  | 1                 | 300 300 | x4         | 000 | <b>x4</b> | 5        | x4  |
| 10           | 380 x 270 x 8   | 1                 |         |            |     |           |          |     |
| 11           | 270 x 250 x 8   | 1                 | A13     |            | A85 |           |          |     |