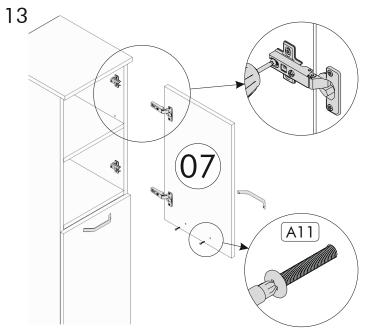

x 312 x 18  | 1                 | A01     |            | A10 |           | A11      |     |
| 6            | 350 x 312 x 18  | 1                 |         | <b>x</b> 1 |     | x35       |          | x2  |
| 7            | 597 x 348 x 18  | 1                 |         |            |     |           |          |     |
| 8            | 597 x 348 x 18  | 1                 | A176    |            | A05 |           | A77      |     |
| 9            | 1215 x 344 x 3  | 1                 | 300 300 | x4         | 000 | <b>x4</b> | 5        | x4  |
| 10           | 380 x 270 x 8   | 1                 |         |            |     |           |          |     |
| 11           | 270 x 250 x 8   | 1                 | A13     |            | A85 |           |          |     |







## **ASSEMBLY**