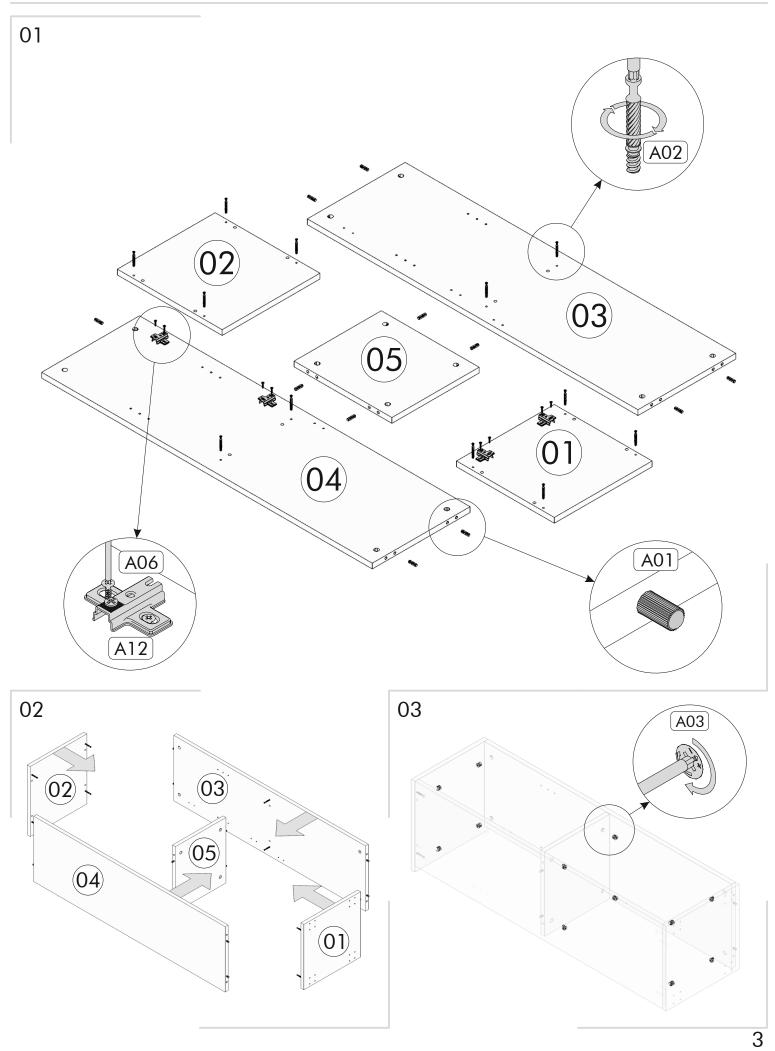

|
| 5            | 350 x 312 x 18  | 1                 | A01     |            | A10 |           | A11      |     |
| 6            | 350 x 312 x 18  | 1                 |         | <b>x</b> 1 |     | x35       |          | x2  |
| 7            | 597 x 348 x 18  | 1                 |         |            |     |           |          |     |
| 8            | 597 x 348 x 18  | 1                 | A176    |            | A05 |           | A77      |     |
| 9            | 1215 x 344 x 3  | 1                 | 300 300 | x4         | 000 | <b>x4</b> | 5        | x4  |
| 10           | 380 x 270 x 8   | 1                 |         |            |     |           |          |     |
| 11           | 270 x 250 x 8   | 1                 | A13     |            | A85 |           |          |     |







## **ASSEMBLY**