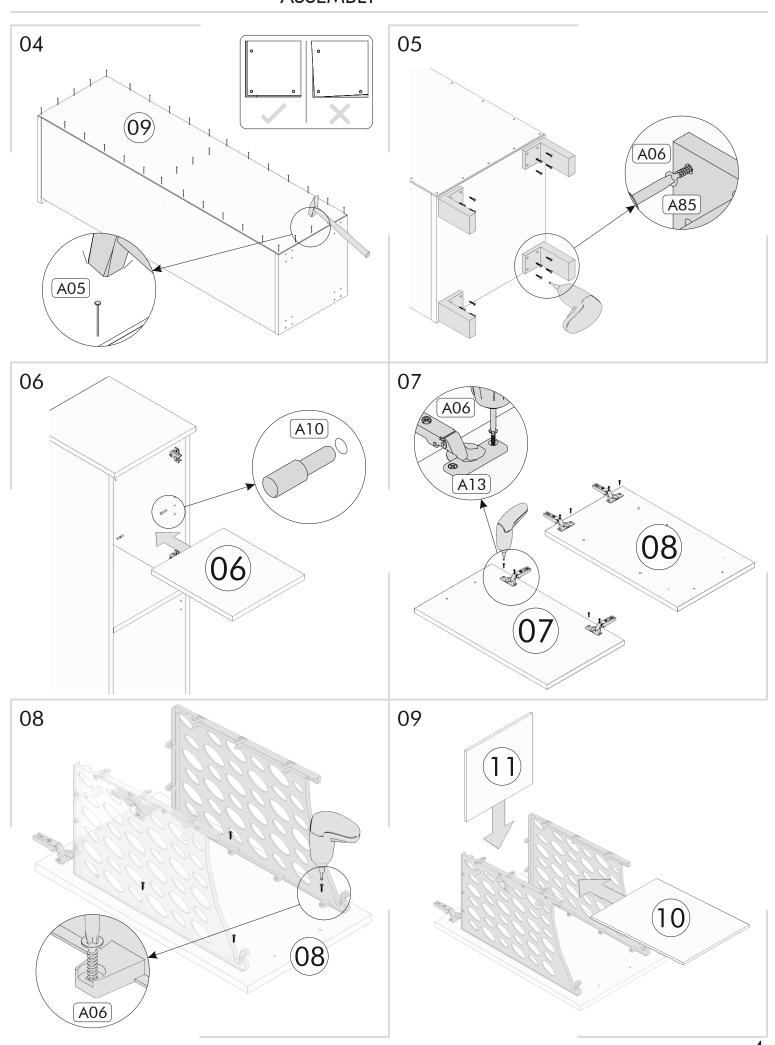

|
| 5            | 350 x 312 x 18  | 1                 | A01     |            | A10 |           | A11      |     |
| 6            | 350 x 312 x 18  | 1                 |         | <b>x</b> 1 |     | x35       |          | x2  |
| 7            | 597 x 348 x 18  | 1                 |         |            |     |           |          |     |
| 8            | 597 x 348 x 18  | 1                 | A176    |            | A05 |           | A77      |     |
| 9            | 1215 x 344 x 3  | 1                 | 300 300 | x4         | 000 | <b>x4</b> | 5        | x4  |
| 10           | 380 x 270 x 8   | 1                 |         |            |     |           |          |     |
| 11           | 270 x 250 x 8   | 1                 | A13     |            | A85 |           |          |     |







## **ASSEMBLY**