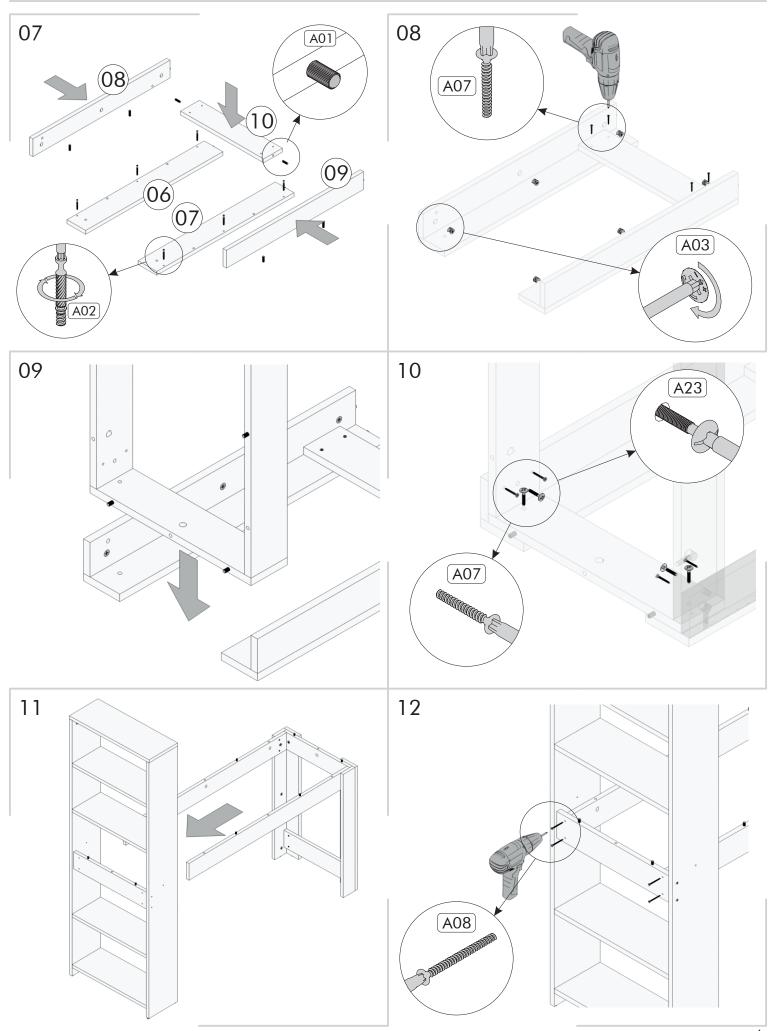

For a successful nstallat on, please prov de the aux I ary tools ment oned above.

Before you start, clean every ex st ng tem w th a damp cloth.

After clean ng the ex st ng parts, arrange them n a su table area accord ng to the r s ze. Meanwh le, be careful not to rub aga nst each other wh le mov ng the p eces and not to h t the corner parts wh le arrang ng them.

Dur ng nstallat on, carefully rev ew all steps in the manual.

After the installat on process is completed, check the integrity of all connect on points.

After the assembly, carry the product as 2 people.