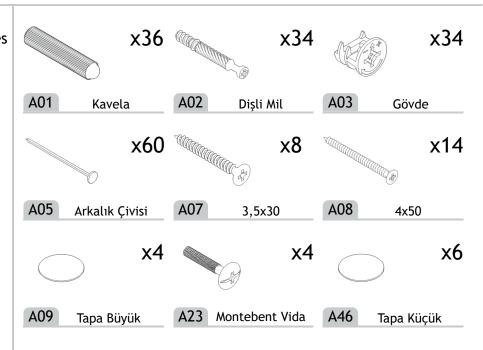

## LIST OF ACCESSORY

| Code | Dimension       | Pieces |
|------|-----------------|--------|
| 1    | 1200 x 499 x 18 | 1      |
| 2    | 444 x 100 x 18  | 1      |
| 3    | 500 x 100 x 18  | 1      |
| 4    | 1126 x 100 x 18 | 1      |
| 5    | 1126 x 100 x 18 | 1      |
| 6    | 732 x 99 x 18   | 1      |
| 7    | 732 x 99 x 18   | 1      |
| 8    | 732 x 82 x 18   | 1      |
| 9    | 732 x 82 x 18   | 1      |
| 10   | 444 x 99 x 18   | 1      |
| 11   | 537 x 200 x 18  | 1      |
| 12   | 1518 x 200 x 18 | 1      |
| 13   | 1518 x 200 x 18 | 1      |
| 14   | 500 x 200 x 18  | 4      |
| 15   | 689 x 532 x 3   | 1      |
| 16   | 793 x 532 x 3   | 1      |
|      |                 |        |