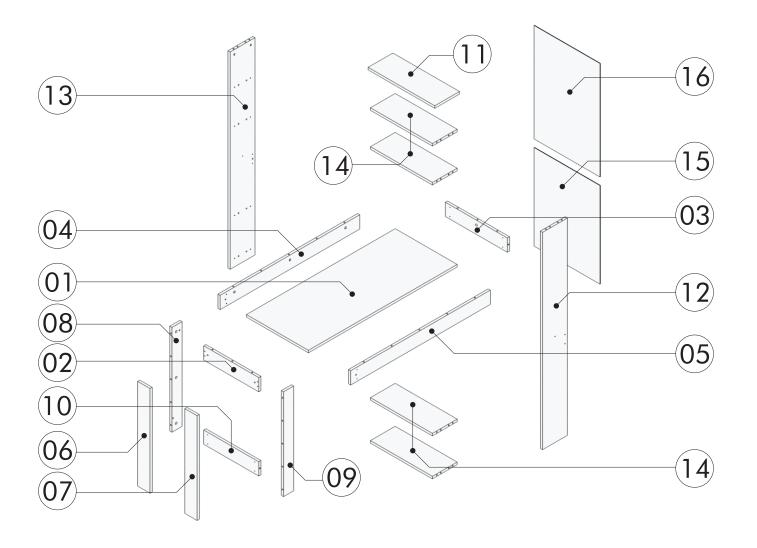

se.

You can contact our company about the top cs you are cur ous about.

## LIST OF PART

## LIST OF ACCESSORY

| Code | Dimension       | Pieces |
|------|-----------------|--------|
| 1    | 1200 x 499 x 18 | 1      |
| 2    | 444 x 100 x 18  | 1      |
| 3    | 500 x 100 x 18  | 1      |
| 4    | 1126 x 100 x 18 | 1      |
| 5    | 1126 x 100 x 18 | 1      |
| 6    | 732 x 99 x 18   | 1      |
| 7    | 732 x 99 x 18   | 1      |
| 8    | 732 x 82 x 18   | 1      |
| 9    | 732 x 82 x 18   | 1      |
| 10   | 444 x 99 x 18   | 1      |
| 11   | 537 x 200 x 18  | 1      |
| 12   | 1518 x 200 x 18 | 1      |
| 13   | 1518 x 200 x 18 | 1      |
| 14   | 500 x 200 x 18  | 4      |
| 15   | 689 x 532 x 3   | 1      |
| 16   | 793 x 532 x 3   | 1      |
|      |                 |        |