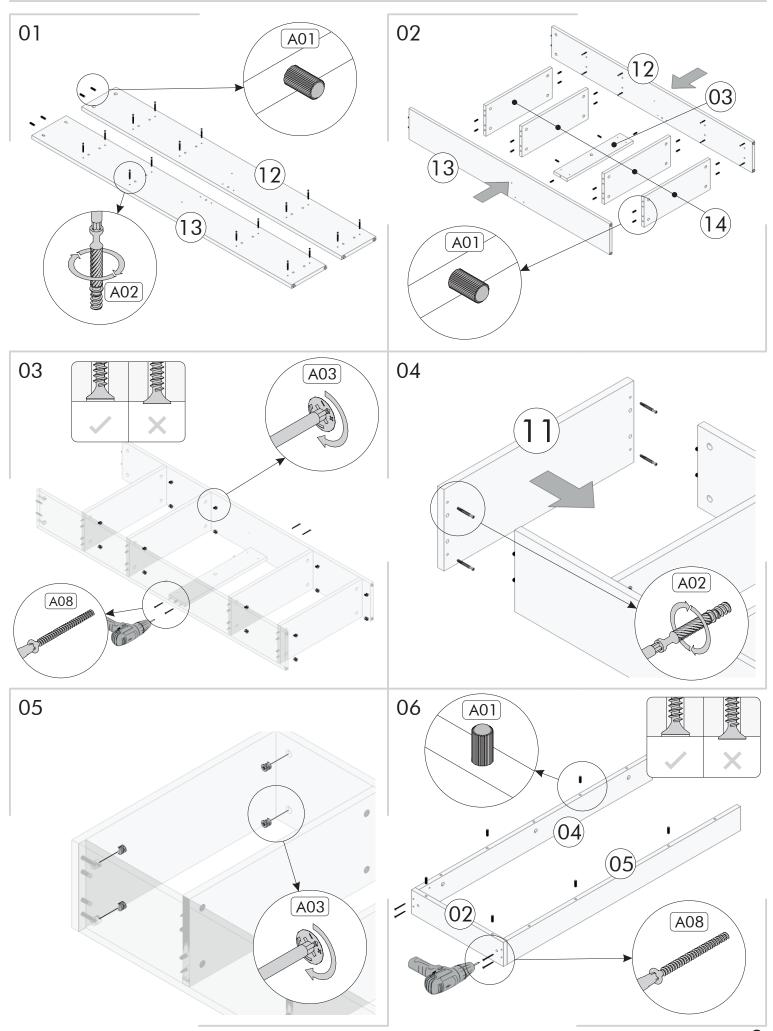

Dur ng nstallat on, carefully rev ew all steps in the manual.

After the installat on process is completed, check the integrity of all connect on points.

After the assembly, carry the product as 2 people.