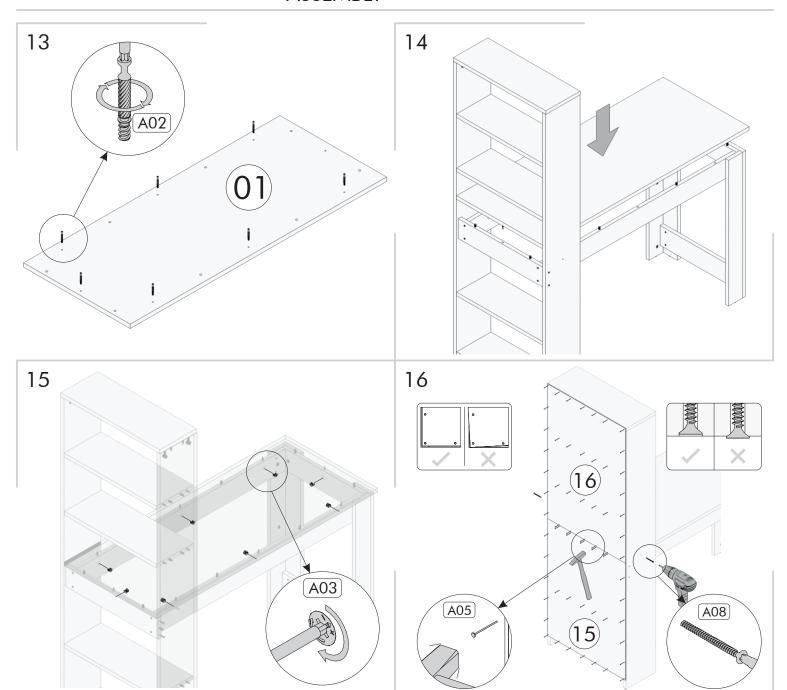

For a successful nstallat on, please prov de the aux I ary tools ment oned above.

Before you start, clean every ex st ng tem w th a damp cloth.

After clean ng the ex st ng parts, arrange them n a su table area accord ng to the r s ze. Meanwh le, be careful not to rub aga nst each other wh le mov ng the p eces and not to h t the corner parts wh le arrang ng them.

Dur ng nstallat on, carefully rev ew all steps in the manual.

After the installat on process is completed, check the integrity of all connect on points.

After the assembly, carry the product as 2 people.