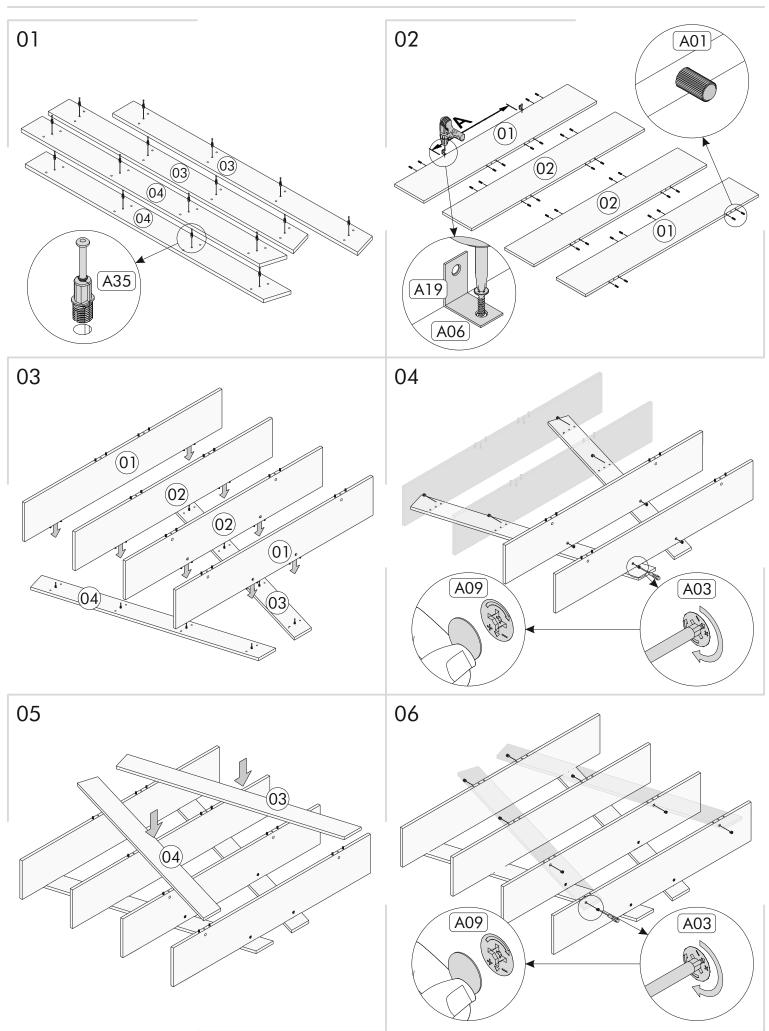

During installation, carefully review all steps in the manual.

After the installation process is completed, check the integrity of all connection points.

After the assembly, carry the product as 2 people.