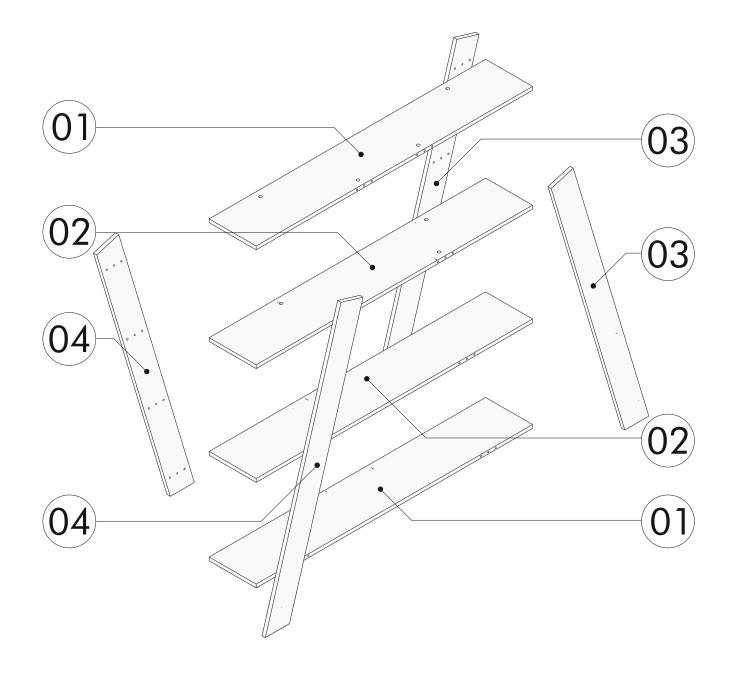

item with a damp cloth.

After cleaning the existing parts, arrange them in a suitable area according to their size. Meanwhile, be careful not to rub against each other while moving the pieces and not to hit the corner parts while arranging them.

During installation, carefully review all steps in the manual.

After the installation process is completed, check the integrity of all connection points.

After the assembly, carry the product as 2 people.

Do not expose your product to direct sunlight. Keep away from hot and humid environments. Position your product appropriately considering these issues. In addition, do not load the product with heavy loads that may cause stretching and do not use it outside of its purpose.

You can contact our company about the topics you are curious about.



## LIST OF PART

## LIST OF ACCESSORY

| Code | Dimension           | Pieces | x32  x16  x2                          |   |
|------|---------------------|--------|---------------------------------------|---|
| 01   | 150 x 25.5 x 1.8 cm | 2      | A01 Kavela A35 Dübelli Mil A06 3.5x18 |   |
| 02   | 150 x 25.5 x 1.8 cm | 2      | x16                                   |   |
| 03   | 143 x 12.5 x 1.8 cm | 2      | A03 Gövde A09 Tapa A19 L Demiri       | _ |
| 04   | 143 x 12.5 x 1.8 cm | 2      | A18 Dübel A17 5x70                    |   |

ASSEMBLY X1



ASSEMBLY X1