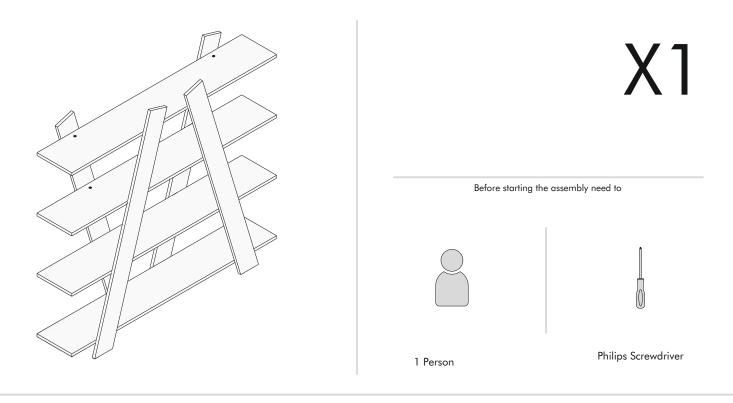

## **Dear Customer**

This product you have purchased has been subjected to all tests and controls by us before it reaches you. However, your product may have been damaged during transportation or shipped incompletely. Therefore, it is useful to check the current product using the manual before starting the installation. If you encounter a missing or faulty object during the check, define the object using the manual and contact our company. Our officials will provide you with the object you need as soon as possible. You do not need to return the faulty product to our company.

For a successful installation, please provide the auxiliary tools mentioned above.

Before you start, clean every existing item with a damp cloth.

After cleaning the existing parts, arrange them in a suitable area