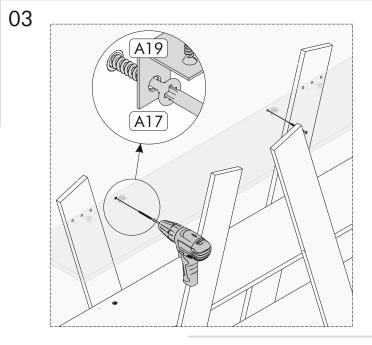

## LIST OF ACCESSORY

| Code | Dimension           | Pieces | x32  x16  x2                          |   |
|------|---------------------|--------|---------------------------------------|---|
| 01   | 150 x 25.5 x 1.8 cm | 2      | A01 Kavela A35 Dübelli Mil A06 3.5x18 |   |
| 02   | 150 x 25.5 x 1.8 cm | 2      | x16                                   |   |
| 03   | 143 x 12.5 x 1.8 cm | 2      | A03 Gövde A09 Tapa A19 L Demiri       | _ |
| 04   | 143 x 12.5 x 1.8 cm | 2      | A18 Dübel A17 5x70                    |   |