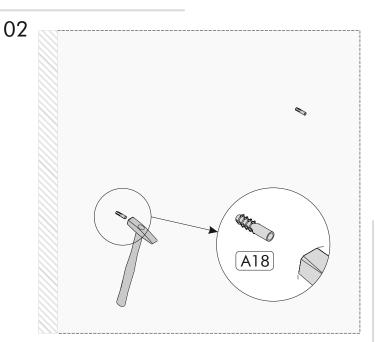

## LIST OF ACCESSORY

| Code | Dimension           | Pieces | x32  x16  x2                          |   |
|------|---------------------|--------|---------------------------------------|---|
| 01   | 150 x 25.5 x 1.8 cm | 2      | A01 Kavela A35 Dübelli Mil A06 3.5x18 |   |
| 02   | 150 x 25.5 x 1.8 cm | 2      | x16                                   |   |
| 03   | 143 x 12.5 x 1.8 cm | 2      | A03 Gövde A09 Tapa A19 L Demiri       | _ |
| 04   | 143 x 12.5 x 1.8 cm | 2      | A18 Dübel A17 5x70                    |   |