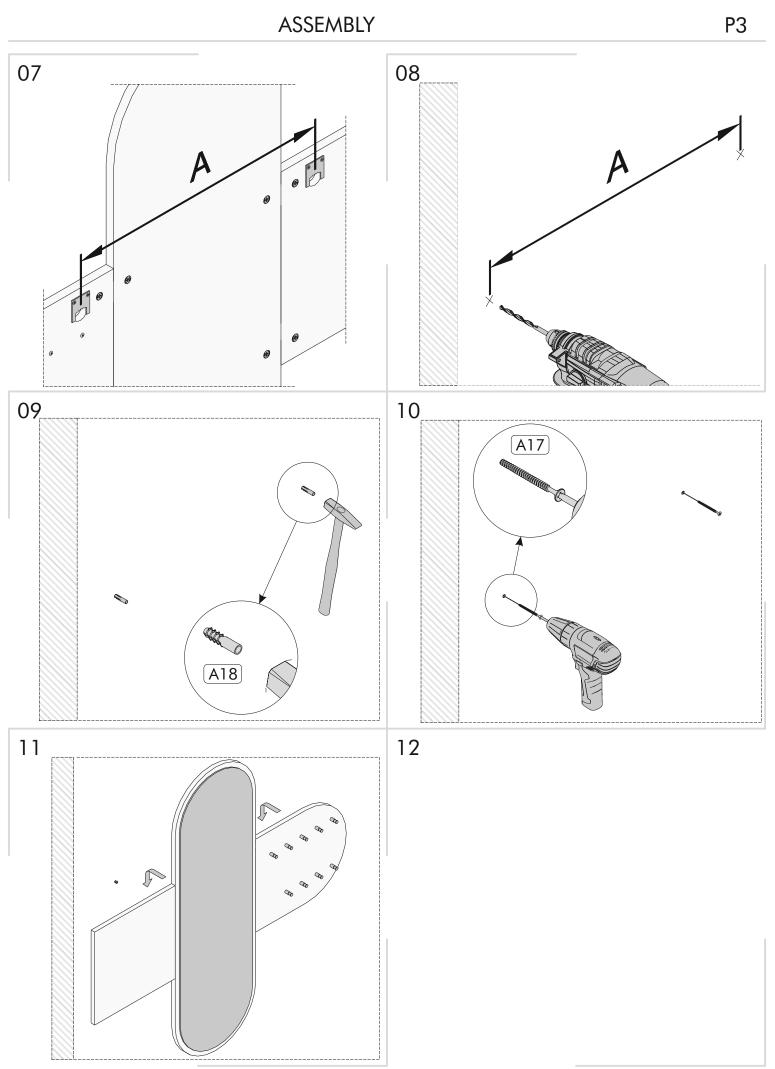

bout.



LIST OF PART

LIST OF ACCESSORY

| Code | Dimension          | Pieces | ×4         | ×4                   | ×8        | 0 x2             |
|------|--------------------|--------|------------|----------------------|-----------|------------------|
| 01   | 122 x 40 x 1.8 cm  | 1      | A01 Kavela | A33 Çift Taraflı Mil | A03 Gövde | A27 Askı Aparatı |
| 02   | 45 x 40 x 1.8 cm   | 1      | x4         | x4                   | x4        | x2               |
| 03   | 40 x 40 x 1.8 cm   | 1      |            |                      |           |                  |
| 04   | 10 x 29.5 x 1.8 cm | 2      | A06 3.5x18 | A07 3.5x30           | A08 4x50  | A17 5x70         |
| 05   | 8 x 29.5 x 1.8 cm  | 2      | A18 Dübel  | A11 Askı Vidası      | A84 Askı  | u                |

## ASSEMBLY