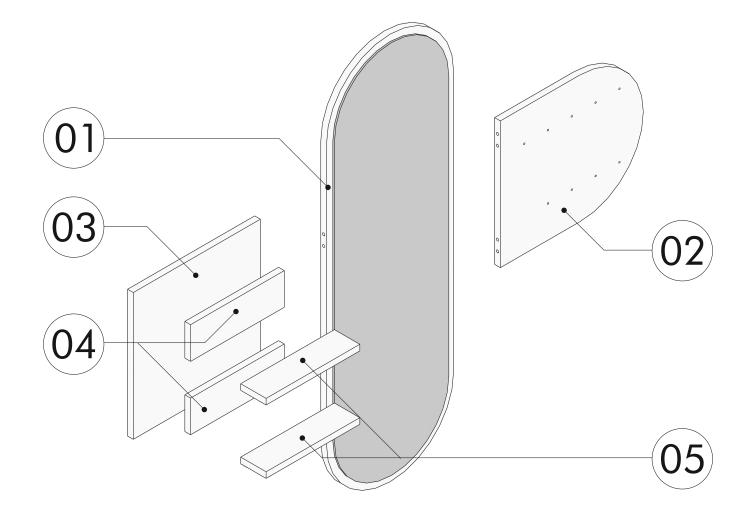

You can contact our company about the topics you are curious about.

LIST OF PART

LIST OF ACCESSORY

| Code | Dimension          | Pieces | ×4         | ×4                   | ×8        | 0 x2             |
|------|--------------------|--------|------------|----------------------|-----------|------------------|
| 01   | 122 x 40 x 1.8 cm  | 1      | A01 Kavela | A33 Çift Taraflı Mil | A03 Gövde | A27 Askı Aparatı |
| 02   | 45 x 40 x 1.8 cm   | 1      | x4         | x4                   | x4        | x2               |
| 03   | 40 x 40 x 1.8 cm   | 1      |            |                      |           |                  |
| 04   | 10 x 29.5 x 1.8 cm | 2      | A06 3.5x18 | A07 3.5x30           | A08 4x50  | A17 5x70         |
| 05   | 8 x 29.5 x 1.8 cm  | 2      | A18 Dübel  | A11 Askı Vidası      | A84 Askı  | u                |