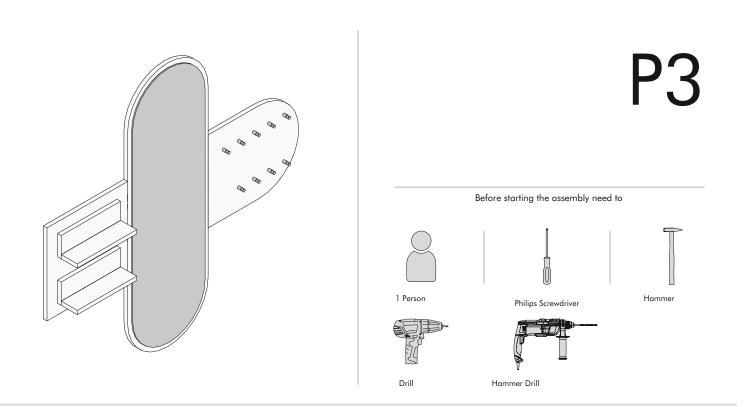

For a successful installation, please provide the auxiliary tools mentioned above.

Before you start, clean every existing item with a damp cloth.

After cleaning the existing parts, arrange them in a suitable area according to their size. Meanwhile, be careful not to rub against each other while moving the pieces and not to hit the corner parts while arranging them.