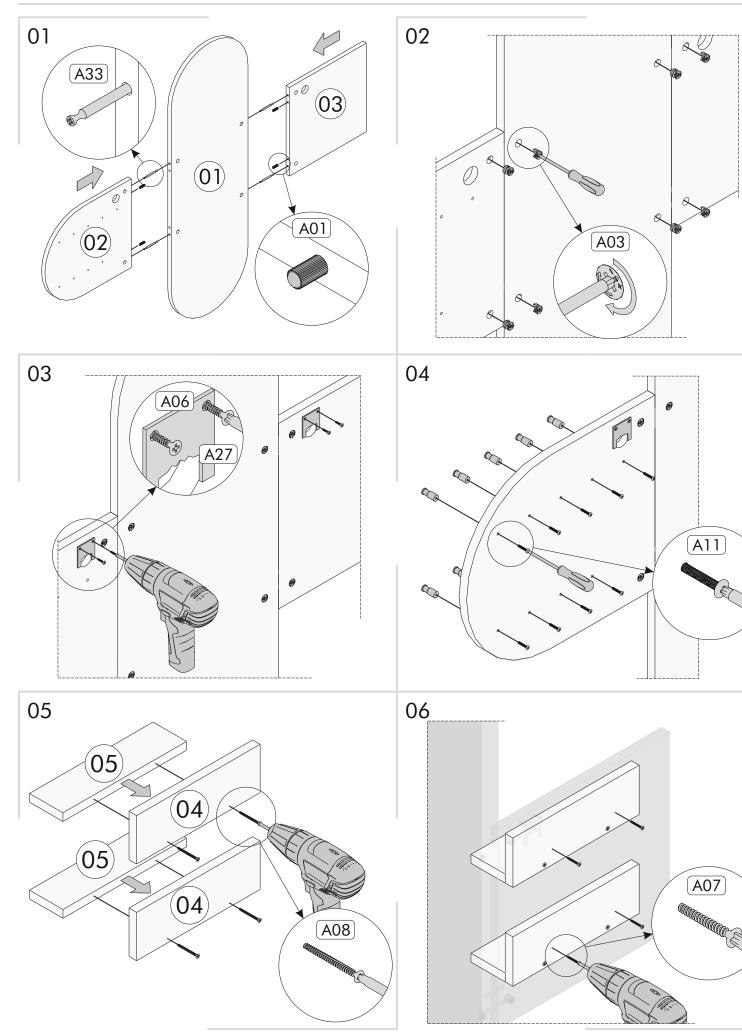

about.



LIST OF PART

LIST OF ACCESSORY

| Code | Dimension          | Pieces | ×4         | ×4                   | ×8        | 0 x2             |
|------|--------------------|--------|------------|----------------------|-----------|------------------|
| 01   | 122 x 40 x 1.8 cm  | 1      | A01 Kavela | A33 Çift Taraflı Mil | A03 Gövde | A27 Askı Aparatı |
| 02   | 45 x 40 x 1.8 cm   | 1      | x4         | x4                   | x4        | x2               |
| 03   | 40 x 40 x 1.8 cm   | 1      |            |                      |           |                  |
| 04   | 10 x 29.5 x 1.8 cm | 2      | A06 3.5x18 | A07 3.5x30           | A08 4x50  | A17 5x70         |
| 05   | 8 x 29.5 x 1.8 cm  | 2      | A18 Dübel  | A11 Askı Vidası      | A84 Askı  | u                |

## ASSEMBLY