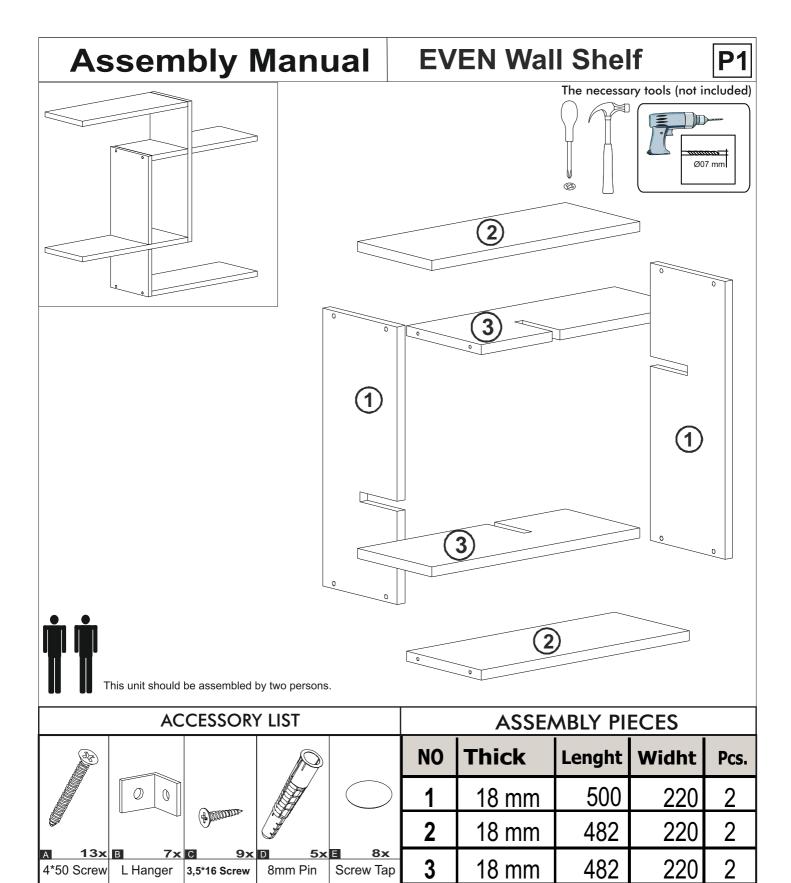

## Dear Customer,

The product you bought was subjected to all sorts of test and control before sending out to you. Even in this situation, sometimes happen that some component is damaged durin the transportation. In such please do not sent the whole article back us. Just request/order the damaged part. While requesting the required part, describe it exactly by looking to service card. Missing part will be sent you as soon as possible. Before start assembling, please check the whole components and accessories according to the lists. After being sure that every part and accessory are okay and right, start assembling. Before start assembling, please clean all the components with a damp cloth. If you bought more than one product, to prevent confusion be sure that you completed the first product. Then start the other product's assembling.