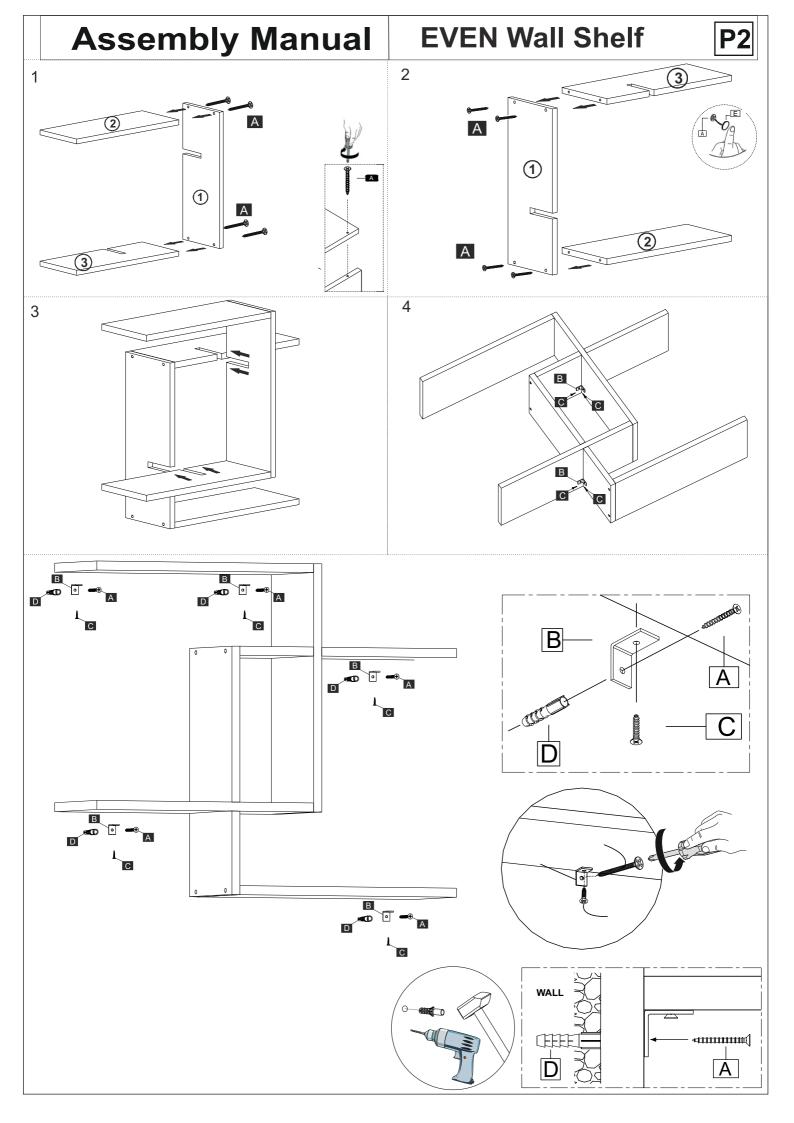

## Dear Customer,

The product you bought was subjected to all sorts of test and control before sending out to you. Even in this situation, sometimes happen that some component is damaged durin the transportation. In such please do not sent the whole article back us. Just request/order the damaged part. While requesting the required part, describe it exactly by looking to service card. Missing part will be sent you as soon as possible. Before start assembling, please check the whole components and accessories according to the lists. After being sure that every part and accessory are okay and right, start assembling. Before start assembling, please clean all the components with a damp cloth. If you bought more than one product, to prevent confusion be sure that you completed the first product. Then start the other product's assembling.