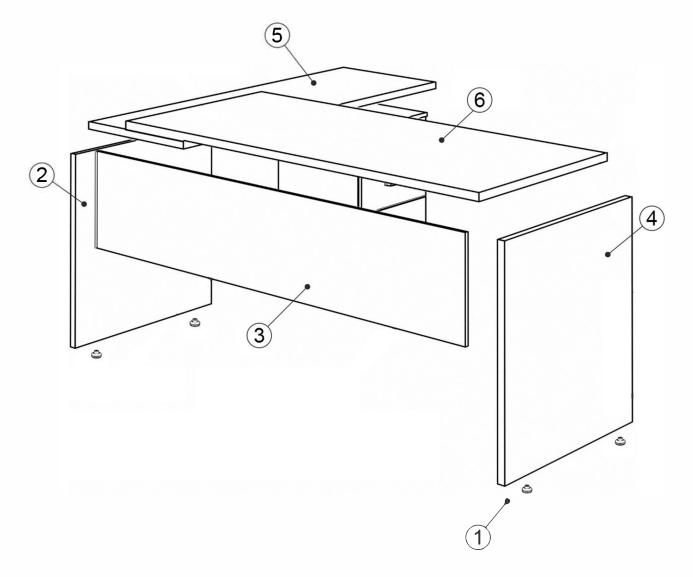

## DESK INSTALLATION INSTRUCTION

Note1: Drawer is already assembled. Just attach the casters and the handles. Note2: Drawer handles must be attached to the holes that already have been opened.

1: Bases (No1) must be attached underneath the sides (No2 and No4).

2: No2 component which is shorter than No4, must be in the same side with the drawer.

3: First, the front panel (No3) must be attached to the shorter side (No2), after front panel must be attached to the longer side (No4.)

4: Return table (No5) must be attached onto the shorter side (No2) and to the front panel (No3). After, the screws underneath the side table must be tighthened.

5: Top table (No6) must be placed on the side table (No5) and to the longer side (No4). After, the screws must be tighthened.