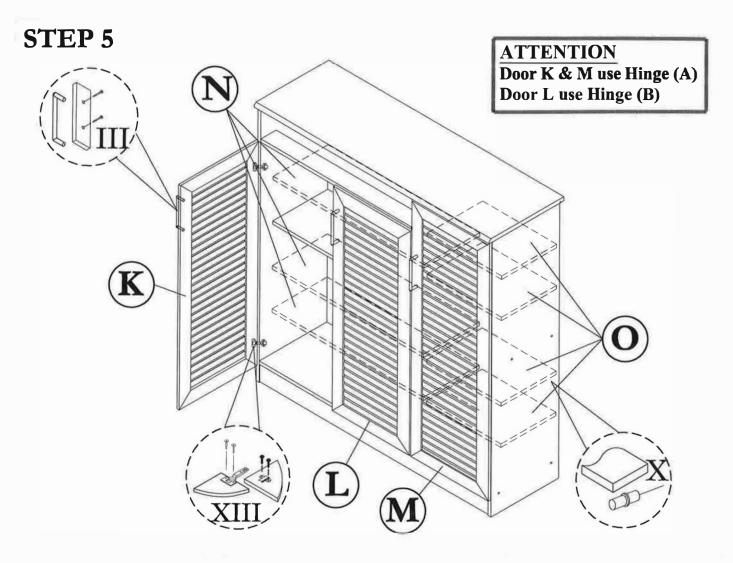

| 2sets  |

#### STEP 1



## STEP 2



# STEP 3







## STEP 6





# **COMPLETE SET**

| NO | DESCRIPTION           | QTY |
|----|-----------------------|-----|
| A  | LEFT SIDE             | 01  |
| В  | LOWER SHELF           | 01  |
| C  | CENTRE SHELF (LEFT)   | 01  |
| D  | HORIZONTAL SHELF      | 01  |
| E  | LEG                   | 02  |
| F  | CENTRE VERTICAL       | 01  |
| G  | CENTRE SHELF (RIGHT)  | 01  |
| H  | RIGHT SIDE            | 01  |
| T  | TOP                   | 01  |
| T  | BACK                  | 03  |
| K  | LEFT SIDE DOOR        | 01  |
| L  | CENTRE DOOR           | 01  |
| M  | RIGHT SIDE DOOR       | 01  |
| N  | MOVABLE SHELF (LEFT)  | 03  |
| 0  | MOVABLE SHELF (RIGHT) | 04  |
| Р  | DRAWER FACE           | 01  |