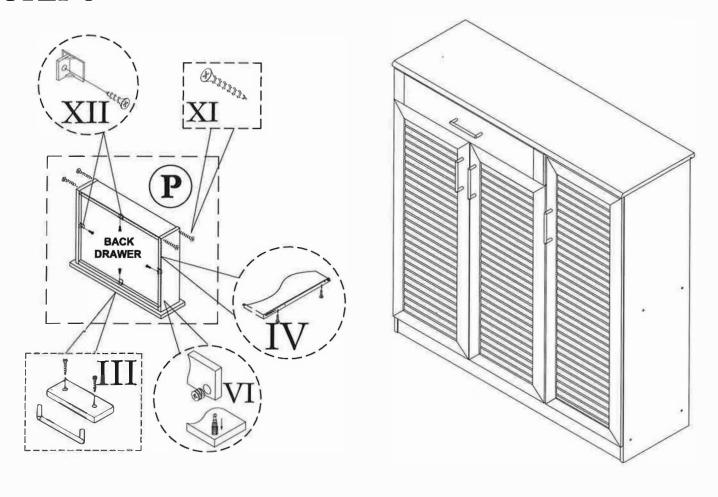

| 2sets  |

#### STEP 1



## STEP 2



# STEP 3







## STEP 6





# **COMPLETE SET**

| NO | DESCRIPTION           | QTY |
|----|-----------------------|-----|
| A  | LEFT SIDE             | 01  |
| В  | LOWER SHELF           | 01  |
| C  | CENTRE SHELF (LEFT)   | 01  |
| D  | HORIZONTAL SHELF      | 01  |
| E  | LEG                   | 02  |
| F  | CENTRE VERTICAL       | 01  |
| G  | CENTRE SHELF (RIGHT)  | 01  |
| H  | RIGHT SIDE            | 01  |
| T  | TOP                   | 01  |
| T  | BACK                  | 03  |
| K  | LEFT SIDE DOOR        | 01  |
| L  | CENTRE DOOR           | 01  |
| M  | RIGHT SIDE DOOR       | 01  |
| N  | MOVABLE SHELF (LEFT)  | 03  |
| 0  | MOVABLE SHELF (RIGHT) | 04  |
| Р  | DRAWER FACE           | 01  |