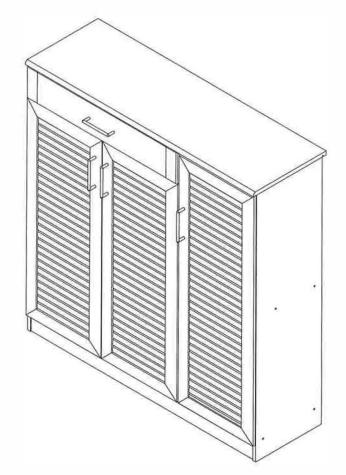

# ASSEMBLY INSTRUCTION SHOE RACK

|      | HARDWARE LIST                       |                                                                                                                                                                                                                                                                                                                                                                                                                                                                                                                                                                                                                                                                                                                                                                                                                                                                                                                                                                                                                                                                                                                                                                                                                                                                                                                                                                                                                                                                                                                                                                                                                                                                                                                                                                                                                                                                                                                                                                                                                                                                                                                                |        |
|------|-------------------------------------|--------------------------------------------------------------------------------------------------------------------------------------------------------------------------------------------------------------------------------------------------------------------------------------------------------------------------------------------------------------------------------------------------------------------------------------------------------------------------------------------------------------------------------------------------------------------------------------------------------------------------------------------------------------------------------------------------------------------------------------------------------------------------------------------------------------------------------------------------------------------------------------------------------------------------------------------------------------------------------------------------------------------------------------------------------------------------------------------------------------------------------------------------------------------------------------------------------------------------------------------------------------------------------------------------------------------------------------------------------------------------------------------------------------------------------------------------------------------------------------------------------------------------------------------------------------------------------------------------------------------------------------------------------------------------------------------------------------------------------------------------------------------------------------------------------------------------------------------------------------------------------------------------------------------------------------------------------------------------------------------------------------------------------------------------------------------------------------------------------------------------------|--------|
| NO   | DESCRIPTION                         |                                                                                                                                                                                                                                                                                                                                                                                                                                                                                                                                                                                                                                                                                                                                                                                                                                                                                                                                                                                                                                                                                                                                                                                                                                                                                                                                                                                                                                                                                                                                                                                                                                                                                                                                                                                                                                                                                                                                                                                                                                                                                                                                | QTY    |
| 1    | JCBCW SCREW M6.3 x 50               | amaani ()                                                                                                                                                                                                                                                                                                                                                                                                                                                                                                                                                                                                                                                                                                                                                                                                                                                                                                                                                                                                                                                                                                                                                                                                                                                                                                                                                                                                                                                                                                                                                                                                                                                                                                                                                                                                                                                                                                                                                                                                                                                                                                                      | 18pcs  |
| 11   | M4 ALLEN KEY                        |                                                                                                                                                                                                                                                                                                                                                                                                                                                                                                                                                                                                                                                                                                                                                                                                                                                                                                                                                                                                                                                                                                                                                                                                                                                                                                                                                                                                                                                                                                                                                                                                                                                                                                                                                                                                                                                                                                                                                                                                                                                                                                                                | 1pc    |
| III  | HANDLE & SCREW M3.5 x 30            | dunt)                                                                                                                                                                                                                                                                                                                                                                                                                                                                                                                                                                                                                                                                                                                                                                                                                                                                                                                                                                                                                                                                                                                                                                                                                                                                                                                                                                                                                                                                                                                                                                                                                                                                                                                                                                                                                                                                                                                                                                                                                                                                                                                          | 4sets  |
| IV   | 12" DRAWER SLIDER & SCREW M3.5 x 14 | 48 and 48 | 1sets  |
| ٧    | M8 x 30 WOOD DOWEL                  | (0)                                                                                                                                                                                                                                                                                                                                                                                                                                                                                                                                                                                                                                                                                                                                                                                                                                                                                                                                                                                                                                                                                                                                                                                                                                                                                                                                                                                                                                                                                                                                                                                                                                                                                                                                                                                                                                                                                                                                                                                                                                                                                                                            | 8pcs   |
| VI   | Q-FIT                               |                                                                                                                                                                                                                                                                                                                                                                                                                                                                                                                                                                                                                                                                                                                                                                                                                                                                                                                                                                                                                                                                                                                                                                                                                                                                                                                                                                                                                                                                                                                                                                                                                                                                                                                                                                                                                                                                                                                                                                                                                                                                                                                                | 10sets |
| VII  | NAIL                                | < <b>─</b> ○                                                                                                                                                                                                                                                                                                                                                                                                                                                                                                                                                                                                                                                                                                                                                                                                                                                                                                                                                                                                                                                                                                                                                                                                                                                                                                                                                                                                                                                                                                                                                                                                                                                                                                                                                                                                                                                                                                                                                                                                                                                                                                                   | 60pcs  |
| VIII | PVC NAIL WITH PIN                   | <del>b</del>                                                                                                                                                                                                                                                                                                                                                                                                                                                                                                                                                                                                                                                                                                                                                                                                                                                                                                                                                                                                                                                                                                                                                                                                                                                                                                                                                                                                                                                                                                                                                                                                                                                                                                                                                                                                                                                                                                                                                                                                                                                                                                                   | 6pcs   |
| IX   | STICKER                             | 0                                                                                                                                                                                                                                                                                                                                                                                                                                                                                                                                                                                                                                                                                                                                                                                                                                                                                                                                                                                                                                                                                                                                                                                                                                                                                                                                                                                                                                                                                                                                                                                                                                                                                                                                                                                                                                                                                                                                                                                                                                                                                                                              | 10pcs  |
| X    | SHELF SUPPORT                       |                                                                                                                                                                                                                                                                                                                                                                                                                                                                                                                                                                                                                                                                                                                                                                                                                                                                                                                                                                                                                                                                                                                                                                                                                                                                                                                                                                                                                                                                                                                                                                                                                                                                                                                                                                                                                                                                                                                                                                                                                                                                                                                                | 28pcs  |
| XI   | M8 x 32 CHIPBOARD SCREW             | «CILLIE (X)                                                                                                                                                                                                                                                                                                                                                                                                                                                                                                                                                                                                                                                                                                                                                                                                                                                                                                                                                                                                                                                                                                                                                                                                                                                                                                                                                                                                                                                                                                                                                                                                                                                                                                                                                                                                                                                                                                                                                                                                                                                                                                                    | 4pcs   |
| XII  | DRAWER SUPPORT & SCREW M3.5 x 14    | TO TECTA                                                                                                                                                                                                                                                                                                                                                                                                                                                                                                                                                                                                                                                                                                                                                                                                                                                                                                                                                                                                                                                                                                                                                                                                                                                                                                                                                                                                                                                                                                                                                                                                                                                                                                                                                                                                                                                                                                                                                                                                                                                                                                                       | 4sets  |
| XIII | HINGE (A) & SCREW M3.5 x 14         | ्र कार्यक्ष<br>भारति भारति<br>भारति भारति                                                                                                                                                                                                                                                                                                                                                                                                                                                                                                                                                                                                                                                                                                                                                                                                                                                                                                                                                                                                                                                                                                                                                                                                                                                                                                                                                                                                                                                                                                                                                                                                                                                                                                                                                                                                                                                                                                                                                                                                                                                                                      | 4sets  |
| XIV  | HINGE (B) & SCREW M3.5 x 14         | and and and and and                                                                                                                                                                                                                                                                                                                                                                                                                                                                                                                                                                                                                                                                                                                                                                                                                                                                                                                                                                                                                                                                                                                                                                                                                                                                                                                                                                                                                                                                                                                                                                                                                                                                                                                                                                                                                                                                                                                                                                                                                                                                                                            | 2sets  |
| XV   | L BRACKET & SCREW M3.5 x 14         | o uth                                                                                                                                                                                                                                                                                                                                                                                                                                                                                                                                                                                                                                                                                                                                                                                                                                                                                                                                                                                                                                                                                                                                                                                                                                                                                                                                                                                                                                                                                                                                                                                                                                                                                                                                                                                                                                                                                                                                                                                                                                                                                                                          | 2sets  |