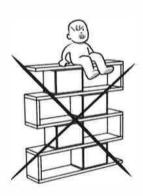

Serious or fatal crushing injuries can occor from furniture tip-over. To prevent this furniture from tipping over it must be permanently fixed to the wall with the included wall attachment

Fixing devices for the wall are not included since different wall materials require different types of fixing devices. Use fixing devices suitable for the walls in your home. For advice on suitable fixing systems, contact your local specialized dealer.