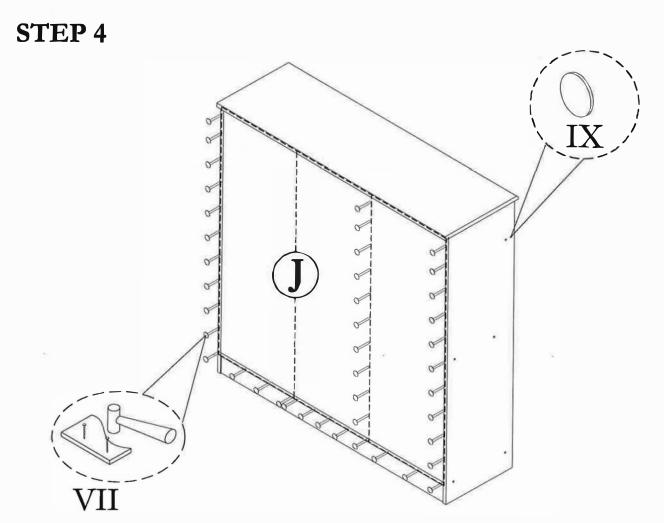

| 2sets  |

#### STEP 1



## STEP 2



# STEP 3







## STEP 6





# **COMPLETE SET**

| NO | DESCRIPTION           | QTY |
|----|-----------------------|-----|
| A  | LEFT SIDE             | 01  |
| В  | LOWER SHELF           | 01  |
| C  | CENTRE SHELF (LEFT)   | 01  |
| D  | HORIZONTAL SHELF      | 01  |
| E  | LEG                   | 02  |
| F  | CENTRE VERTICAL       | 01  |
| G  | CENTRE SHELF (RIGHT)  | 01  |
| H  | RIGHT SIDE            | 01  |
| T  | TOP                   | 01  |
| T  | BACK                  | 03  |
| K  | LEFT SIDE DOOR        | 01  |
| L  | CENTRE DOOR           | 01  |
| M  | RIGHT SIDE DOOR       | 01  |
| N  | MOVABLE SHELF (LEFT)  | 03  |
| 0  | MOVABLE SHELF (RIGHT) | 04  |
| Р  | DRAWER FACE           | 01  |