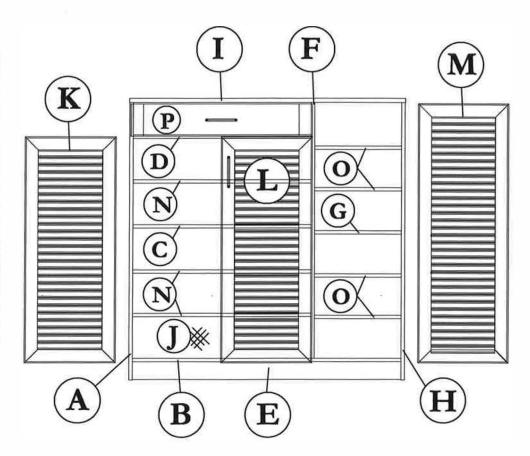

# **COMPLETE SET**

| NO | DESCRIPTION           | QTY |
|----|-----------------------|-----|
| A  | LEFT SIDE             | 01  |
| В  | LOWER SHELF           | 01  |
| C  | CENTRE SHELF (LEFT)   | 01  |
| D  | HORIZONTAL SHELF      | 01  |
| E  | LEG                   | 02  |
| F  | CENTRE VERTICAL       | 01  |
| G  | CENTRE SHELF (RIGHT)  | 01  |
| H  | RIGHT SIDE            | 01  |
| T  | TOP                   | 01  |
| T  | BACK                  | 03  |
| K  | LEFT SIDE DOOR        | 01  |
| L  | CENTRE DOOR           | 01  |
| M  | RIGHT SIDE DOOR       | 01  |
| N  | MOVABLE SHELF (LEFT)  | 03  |
| 0  | MOVABLE SHELF (RIGHT) | 04  |
| Р  | DRAWER FACE           | 01  |