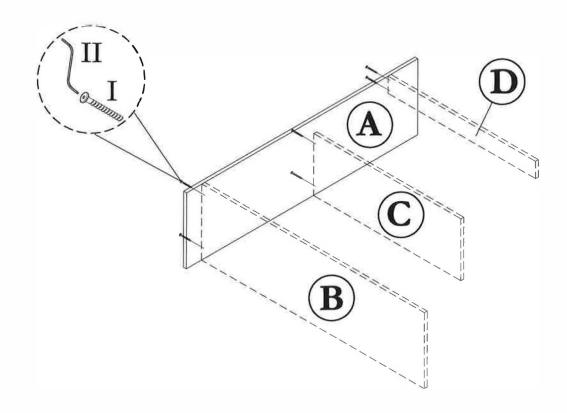

#### STEP 1

# **COMPLETE SET**

| NO | DESCRIPTION           | QTY |
|----|-----------------------|-----|
| A  | LEFT SIDE             | 01  |
| В  | LOWER SHELF           | 01  |
| C  | CENTRE SHELF (LEFT)   | 01  |
| D  | HORIZONTAL SHELF      | 01  |
| E  | LEG                   | 02  |
| F  | CENTRE VERTICAL       | 01  |
| G  | CENTRE SHELF (RIGHT)  | 01  |
| H  | RIGHT SIDE            | 01  |
| T  | TOP                   | 01  |
| T  | BACK                  | 03  |
| K  | LEFT SIDE DOOR        | 01  |
| L  | CENTRE DOOR           | 01  |
| M  | RIGHT SIDE DOOR       | 01  |
| N  | MOVABLE SHELF (LEFT)  | 03  |
| 0  | MOVABLE SHELF (RIGHT) | 04  |
| Р  | DRAWER FACE           | 01  |