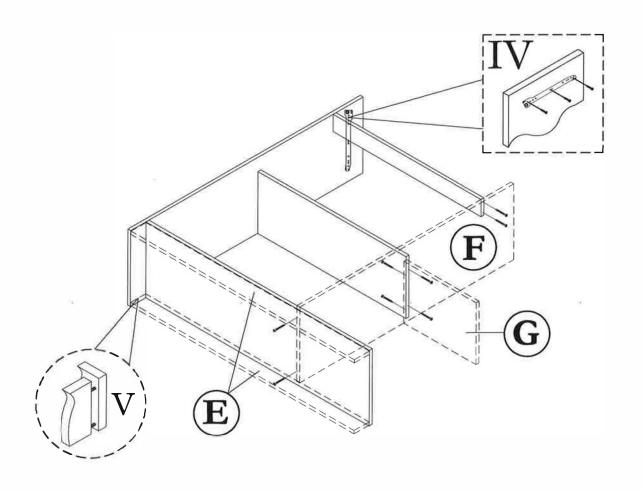

## STEP 6

# **COMPLETE SET**

| NO | DESCRIPTION           | QTY |
|----|-----------------------|-----|
| A  | LEFT SIDE             | 01  |
| В  | LOWER SHELF           | 01  |
| C  | CENTRE SHELF (LEFT)   | 01  |
| D  | HORIZONTAL SHELF      | 01  |
| E  | LEG                   | 02  |
| F  | CENTRE VERTICAL       | 01  |
| G  | CENTRE SHELF (RIGHT)  | 01  |
| H  | RIGHT SIDE            | 01  |
| T  | TOP                   | 01  |
| T  | BACK                  | 03  |
| K  | LEFT SIDE DOOR        | 01  |
| L  | CENTRE DOOR           | 01  |
| M  | RIGHT SIDE DOOR       | 01  |
| N  | MOVABLE SHELF (LEFT)  | 03  |
| 0  | MOVABLE SHELF (RIGHT) | 04  |
| Р  | DRAWER FACE           | 01  |