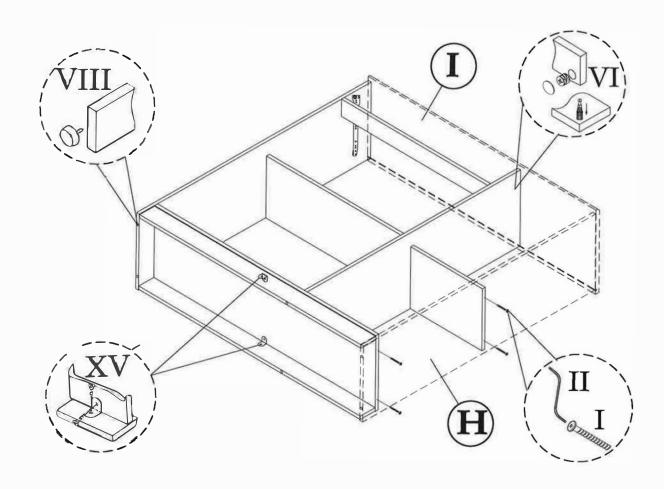

| 2sets  |

#### STEP 1



## STEP 2



# STEP 3







## STEP 6





# **COMPLETE SET**

| NO | DESCRIPTION           | QTY |
|----|-----------------------|-----|
| A  | LEFT SIDE             | 01  |
| В  | LOWER SHELF           | 01  |
| C  | CENTRE SHELF (LEFT)   | 01  |
| D  | HORIZONTAL SHELF      | 01  |
| E  | LEG                   | 02  |
| F  | CENTRE VERTICAL       | 01  |
| G  | CENTRE SHELF (RIGHT)  | 01  |
| H  | RIGHT SIDE            | 01  |
| T  | TOP                   | 01  |
| T  | BACK                  | 03  |
| K  | LEFT SIDE DOOR        | 01  |
| L  | CENTRE DOOR           | 01  |
| M  | RIGHT SIDE DOOR       | 01  |
| N  | MOVABLE SHELF (LEFT)  | 03  |
| 0  | MOVABLE SHELF (RIGHT) | 04  |
| Р  | DRAWER FACE           | 01  |