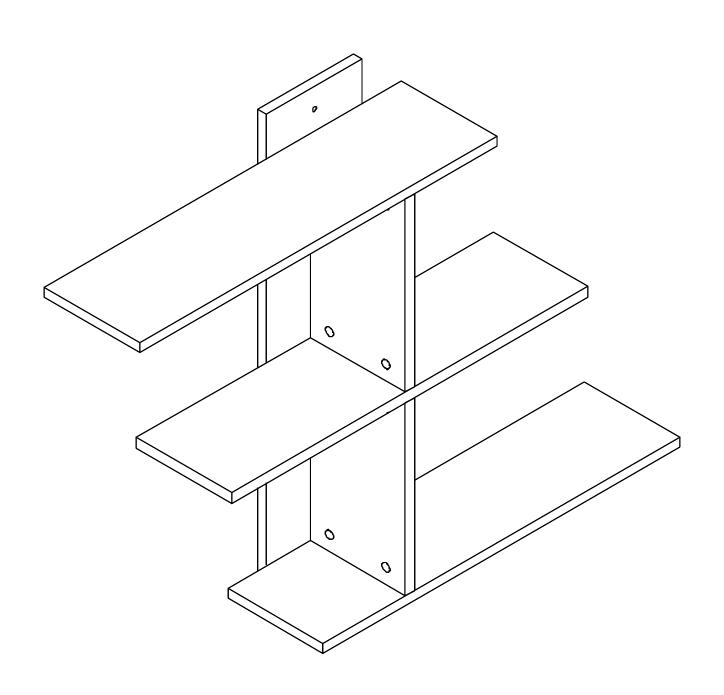

## 120-000453





The product you bought was subjected to all sorts of test and control before sending out to you. Even in this situation, sometimes happen that some component is damaged durin the transportation. In such please do not sent the whole article back us. Just request/order the damaged part. While requesting the required part, describe it exactly by looking to service card. Missing part will be sent you as soon as possible. Before start assembling, please check the whole components and accessories according to the lists. After being sure that every part and accessory are okay and right, start assembling. Before start assembling, please clean all the components with a damp cloth. If you bought more than one product, to prevent confusion be sure that you completed the first product. Then start