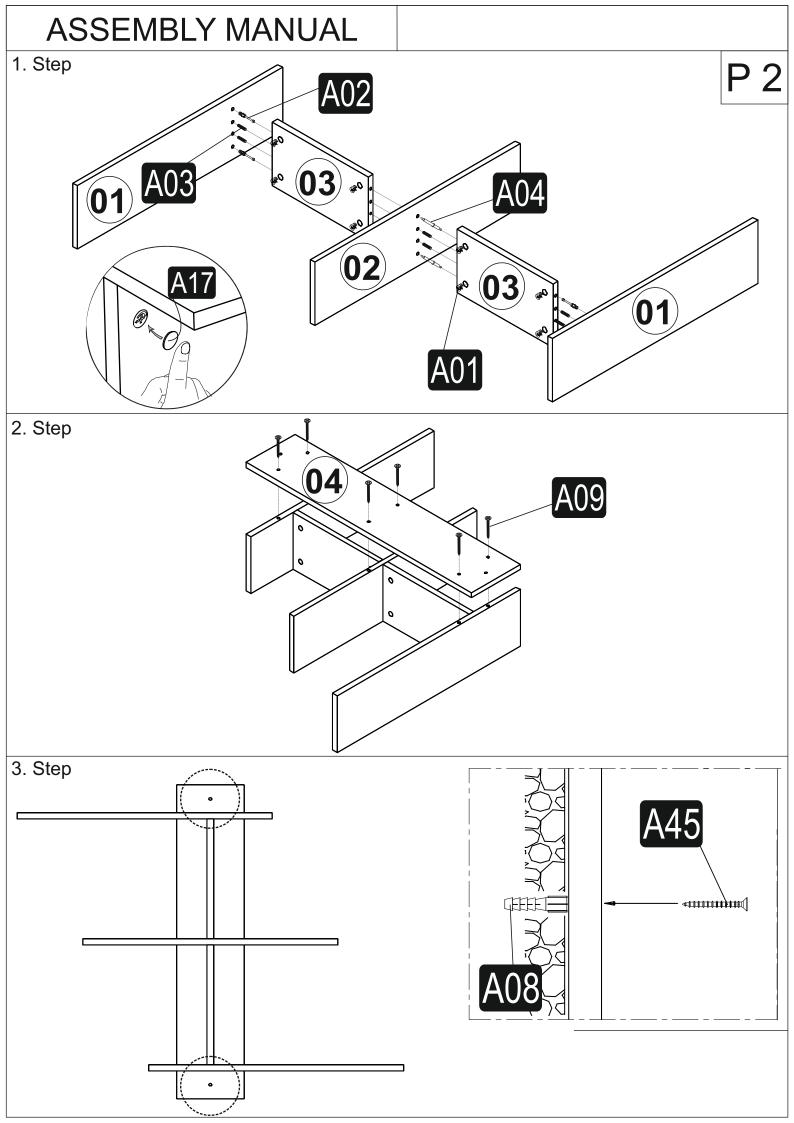

and accessories according to the lists. After being sure that every part and accessory are okay and right, start assembling. Before start assembling, please clean all the components with a damp cloth. If you bought more than one product, to prevent confusion be sure that you completed the first product. Then start the other product's assembling.

Never drag the products. While carrying, disassociate and lift the product and carry with minimum 2 people. For long distances carry the product with the package.

It is very easy to clean the surfaces of your product. It is enough to wipe a damp and soapy cloth or other household cleaners. Do not directly contact your furniture with excessive heat, cold and humidity because the product can be affected. Do not use your furniture out of purposes.