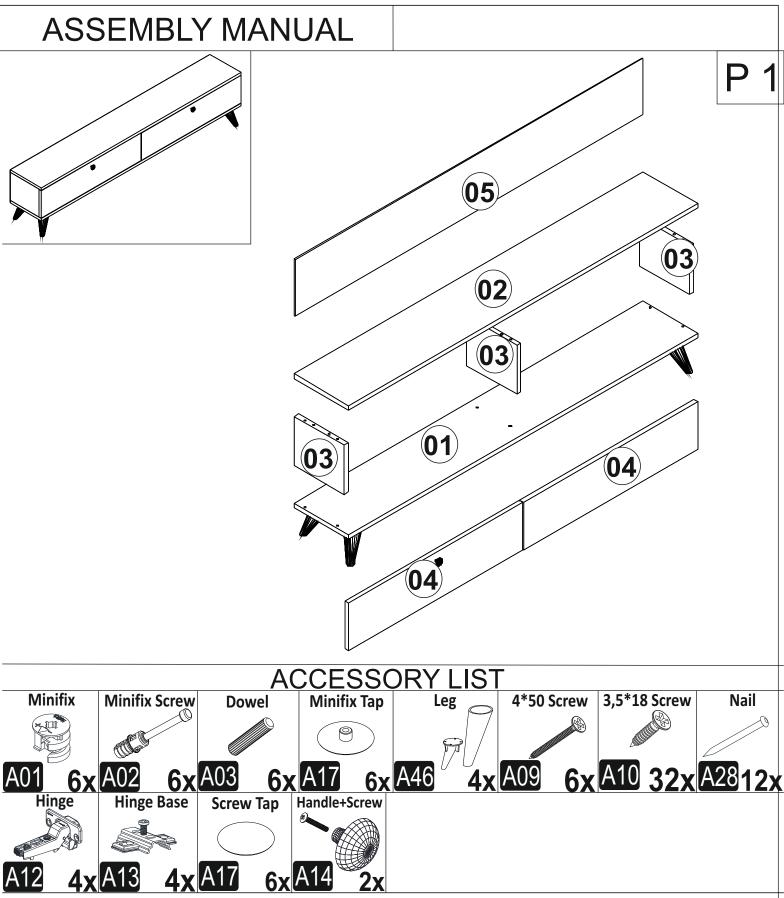

## 120-000389





## Dear Customer,

The product you bought was subjected to all sorts of test and control before sending out to you. Even in this situation, sometimes happen that some component is damaged durin the transportation. In such please do not sent the whole article back us. Just request/order the damaged part. While requesting the required part, describe it exactly by looking to service card. Missing part will be sent you as soon as possible. Before start assembling, please check the whole components and accessories according to the lists. After being sure that every part and accessory are okay and right, start assembling. Before start assembling, please clean all the components with a damp cloth. If you bought more than one product, to prevent confusion be sure that you completed the first pro