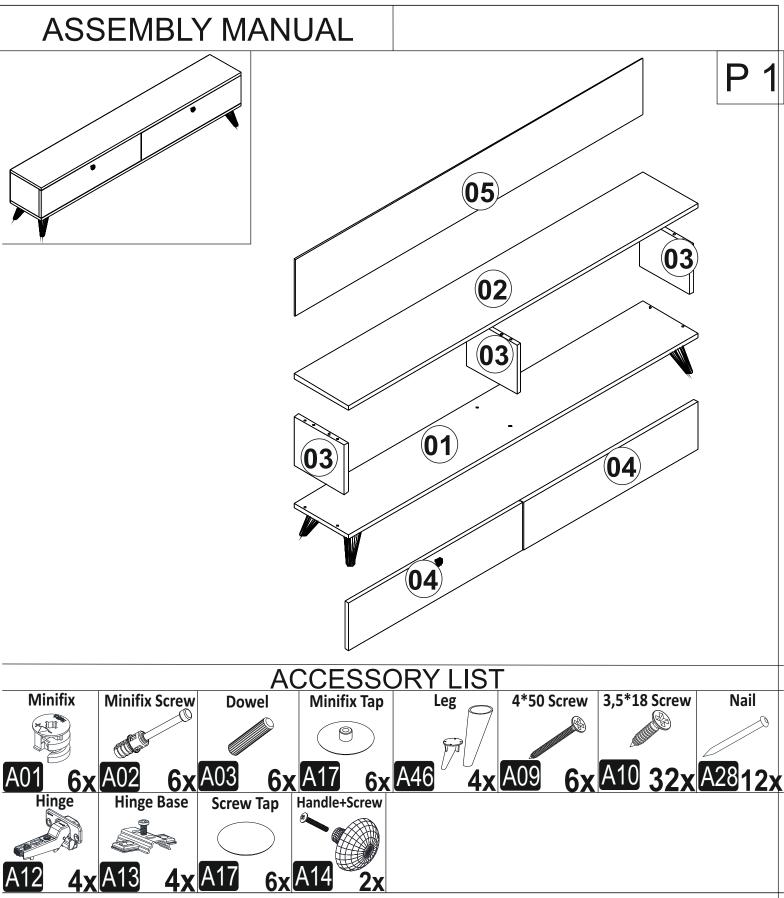

## 120-000388





## Dear Customer,

The product you bought was subjected to all sorts of test and control before sending out to you. Even in this situation, sometimes happen that some component is damaged durin the transportation. In such please do not sent the whole article back us. Just request/order the damaged part. While requesting the required part, describe it exactly by looking to service card. Missing part will be sent you as soon as possible. Before start assembling, please check the whole components and accessories according to the lists. After being sure that every part and accessory are okay and right, start assembling. Before start assembling, please clean all the components with a damp cloth. If you bought more than one product, to prevent confusion be sure that you completed the first pro