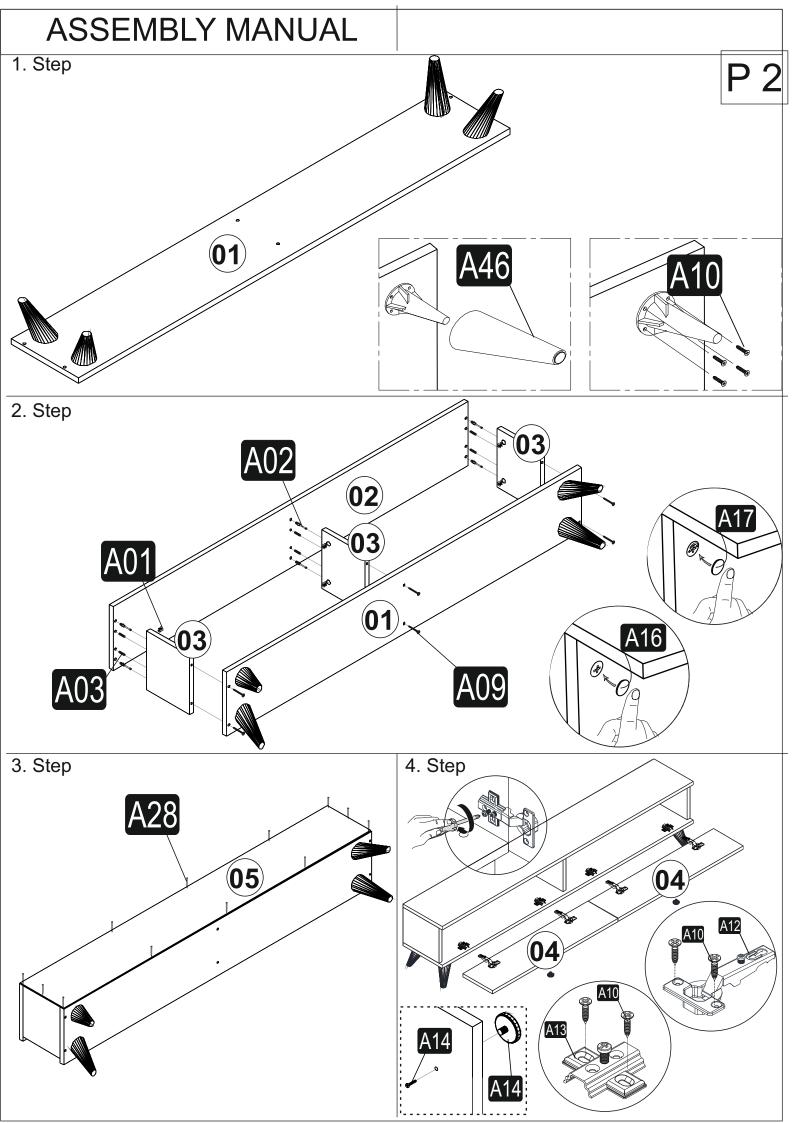

nd accessories according to the lists. After being sure that every part and accessory are okay and right, start assembling. Before start assembling, please clean all the components with a damp cloth. If you bought more than one product, to prevent confusion be sure that you completed the first product. Then start the other product's assembling.

Never drag the products. While carrying, disassociate and lift the product and carry with minimum 2 people. For long distances carry the product with the package.

It is very easy to clean the surfaces of your product. It is enough to wipe a damp and soapy cloth or other household cleaners. Do not directly contact your furniture with excessive heat, cold and humidity because the product can be affected.

Do not use your furniture out of purposes.