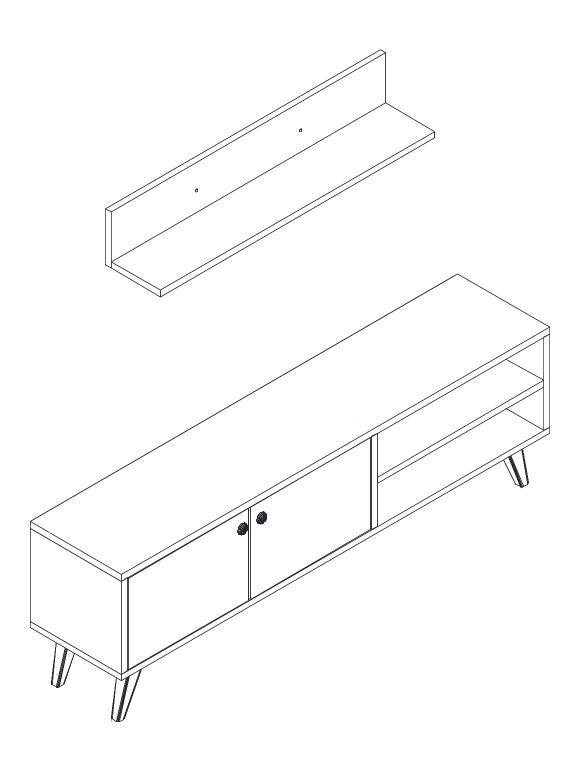

## TV UNIT

Dear Customer,

The product you bought was subjected to all sorts of test and control before sending out to you. Even in this situation, sometimeshappen that some component is damaged durin the transportation. In such please do not sent the whole article back us. Just request/orderthe damaged part. While requesting the required part, describe it exactly by looking to service card. Missing part will be sent you as soon as possible. Before start assembling, please check the whole components and accessories according to the lists. After being sure that every part and accessory are okay and right, start assembling. Before start assembling, please clean all the components with a damp cloth. If you bought more than one product, to prevent confusion be sure that you completed the rst product. Then start the other product's assembling. Never drag the products. While carrying, disassociate and lift the product and carry with minimum 2 people. For long distances carry the product with the package.