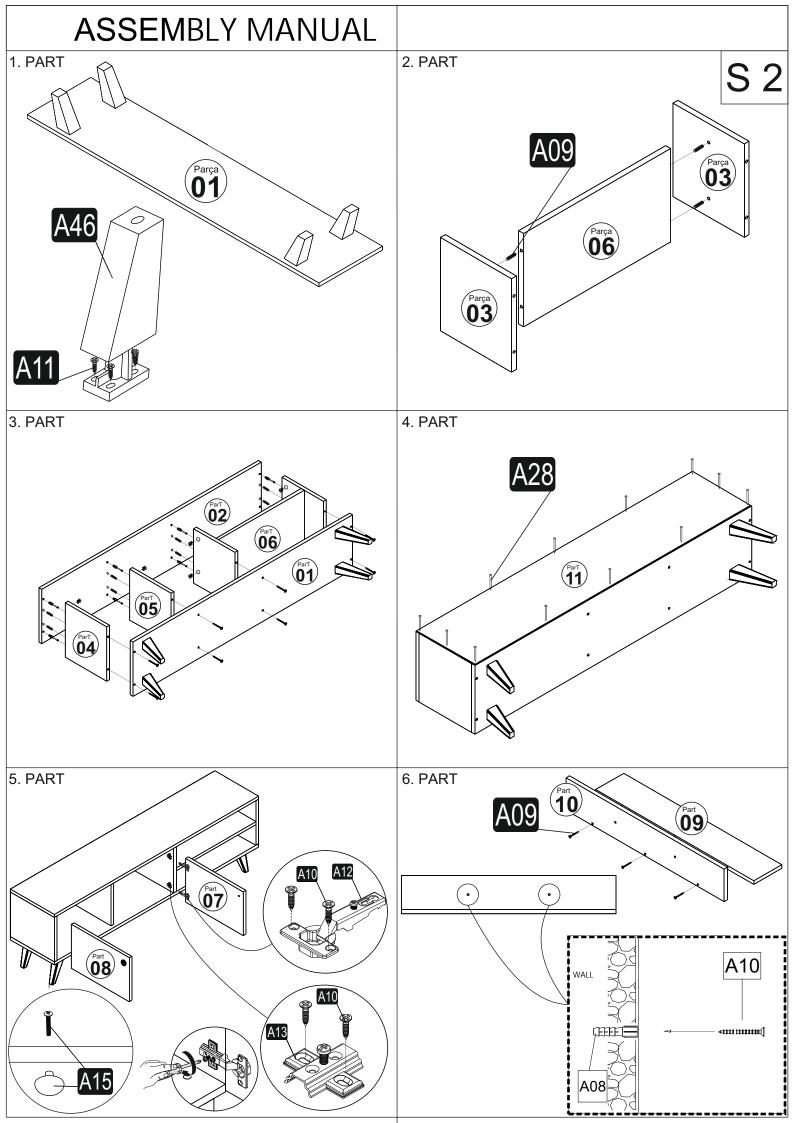

## TV UNIT

Dear Customer,

The product you bought was subjected to all sorts of test and control before sending out to you. Even in this situation, sometimeshappen that some component is damaged durin the transportation. In such please do not sent the whole article back us. Just request/orderthe damaged part. While requesting the required part, describe it exactly by looking to service card. Missing part will be sent you as soon as possible. Before start assembling, please check the whole components and accessories according to the lists. After being sure that every part and accessory are okay and right, start assembling. Before start assembling, please clean all the components with a damp cloth. If you bought more than one product, to prevent confusion be sure that you completed the rst product. Then start the other product's assembling. Never drag the products. While carrying, disassociate and lift the product and carry with minimum 2 people. For long distances carry the product with the package.