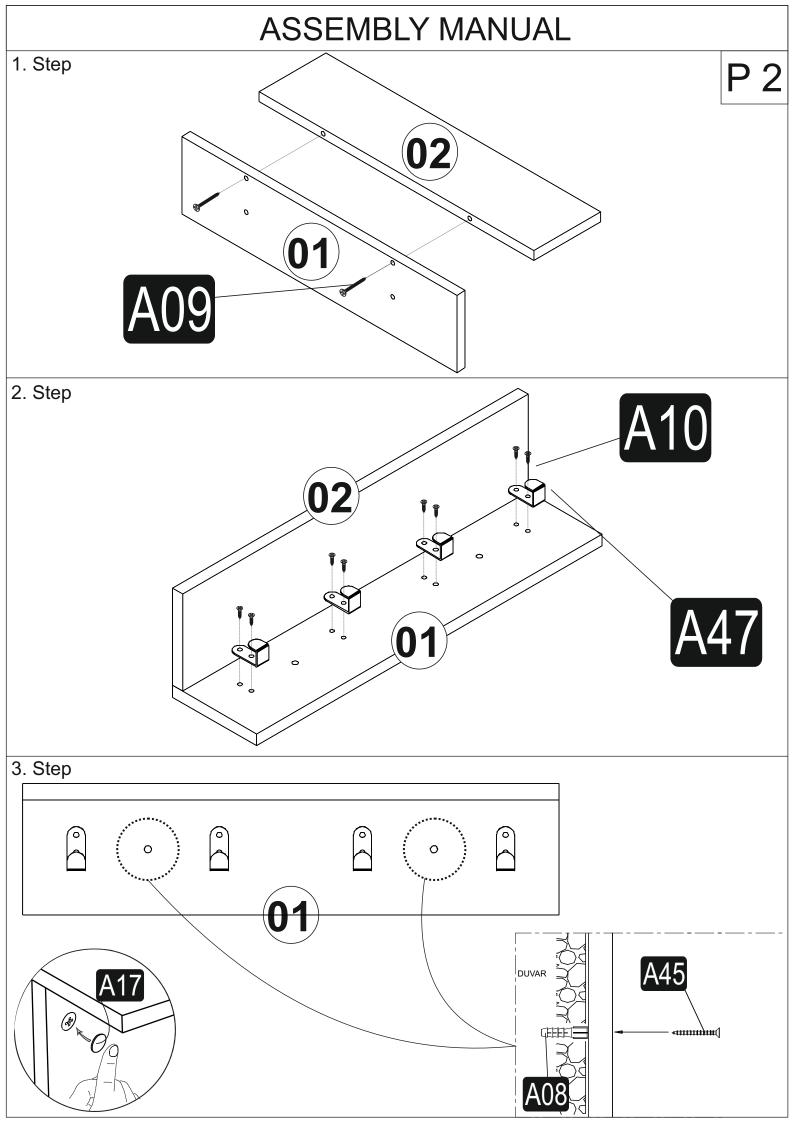

nd accessories according to the lists. After being sure that every part and accessory are okay and right, start assembling. Before start assembling, please clean all the components with a damp cloth. If you bought more than one product, to prevent confusion be sure that you completed the first product. Then start the other product's assembling.

Never drag the products. While carrying, disassociate and lift the product and carry with minimum 2 people. For long distances carry the product with the package.

It is very easy to clean the surfaces of your product. It is enough to wipe a damp and soapy cloth or other household cleaners. Do not directly contact your furniture with excessive heat, cold and humidity because the product can be affected.

Do not use your furniture out of purposes.