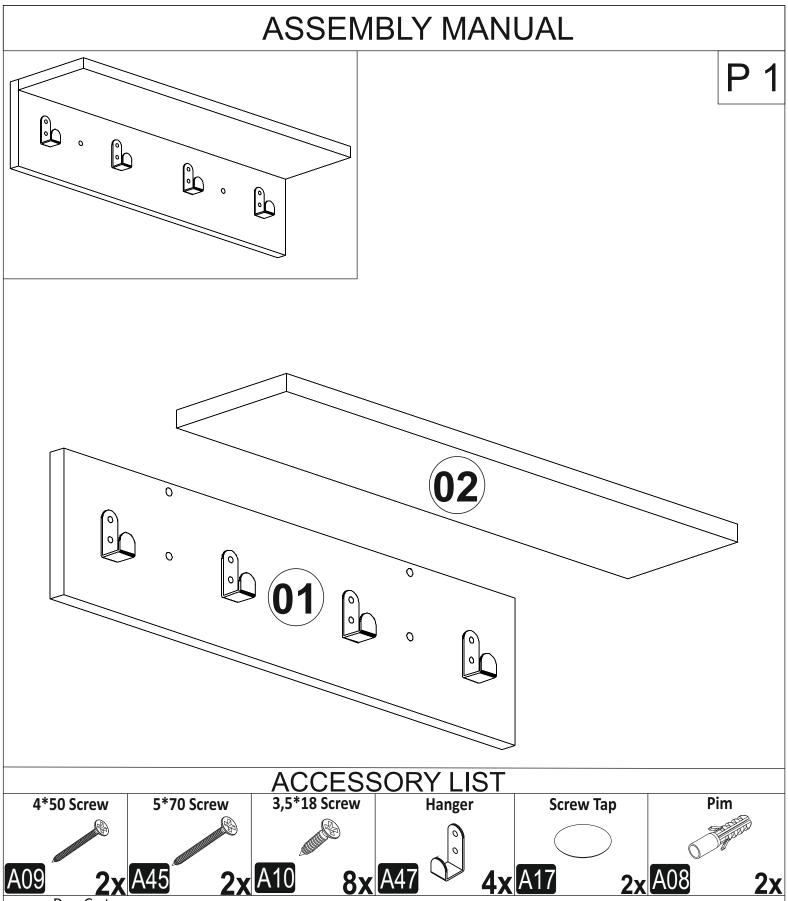

## WALL SHELF





Dear Customer,

The product you bought was subjected to all sorts of test and control before sending out to you. Even in this situation, sometimes happen that some component is damaged durin the transportation. In such please do not sent the whole article back us. Just request/order the damaged part. While requesting the required part, describe it exactly by looking to service card. Missing part will be sent you as soon as possible. Before start assembling, please check the whole components and accessories according to the lists. After being sure that every part and accessory are okay and right, start assembling. Before start assembling, please clean all the components with a damp cloth. If you bought more than one product, to prevent confusion be sure that you completed the first produc