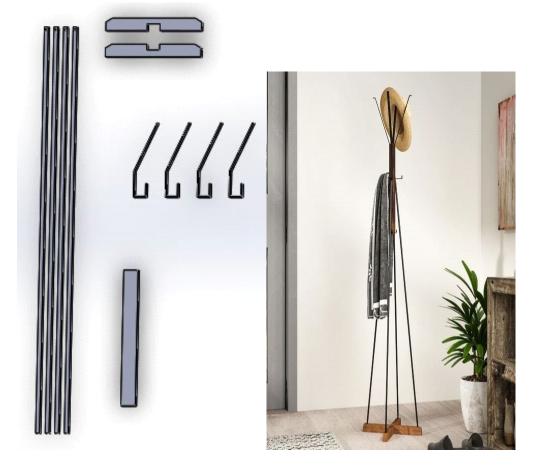

## Installation diagram

- The wooden parts, which are 30 cm long, are connected to each other in a plus shape through the hole in the center using a screw of suitable size.
- The parts are screwed together from the bottom using screws passing through the lower section, and tightened until fully secured.
- The dress hanger is attached to the metal pipes through the hole at the end of the pipes using the small wooden screws included in the package. The wooden parts of the hanger are screwed onto each side separately.
- The dress hanger is screwed in the same level on the upper part of our clothes hangers.
- "The pipe connection screws on the wooden parts in the plus shape are tightened.

"Our hanger is now ready for use. We hope you enjoy using it.