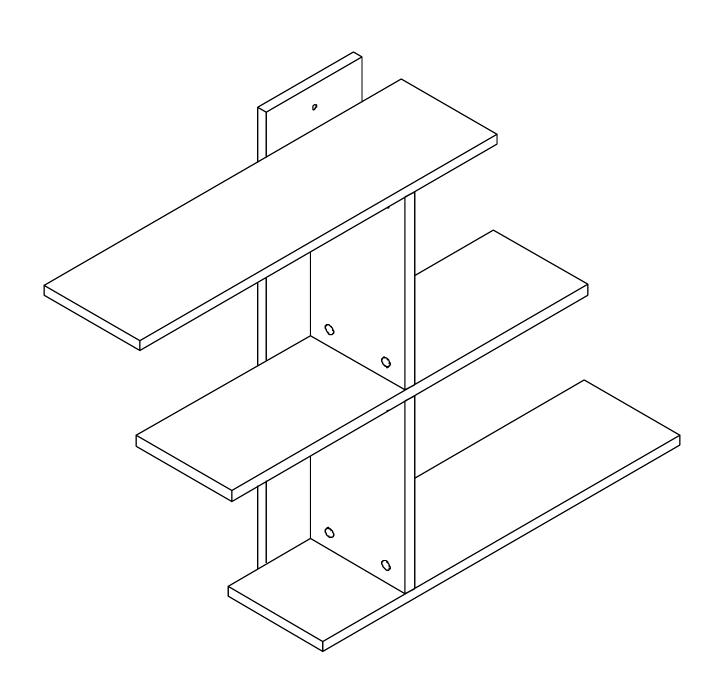

## WALL SHELF

The product you bought was subjected to all sorts of test and control before sending out to you. Even in this situation, sometimes happen that some component is damaged durin the transportation. In such please do not sent the whole article back us. Just request/order the damaged part. While requesting the required part, describe it exactly by looking to service card. Missing part will be sent you as soon as possible. Before start assembling, please check the whole components and accessories according to the lists. After being sure that every part and accessory are okay and right, start assembling. Before start assembling, please clean all the components with a damp cloth. If you bought more than one product, to prevent confusion be sure that you completed the first product. Then start the other product's assembling.