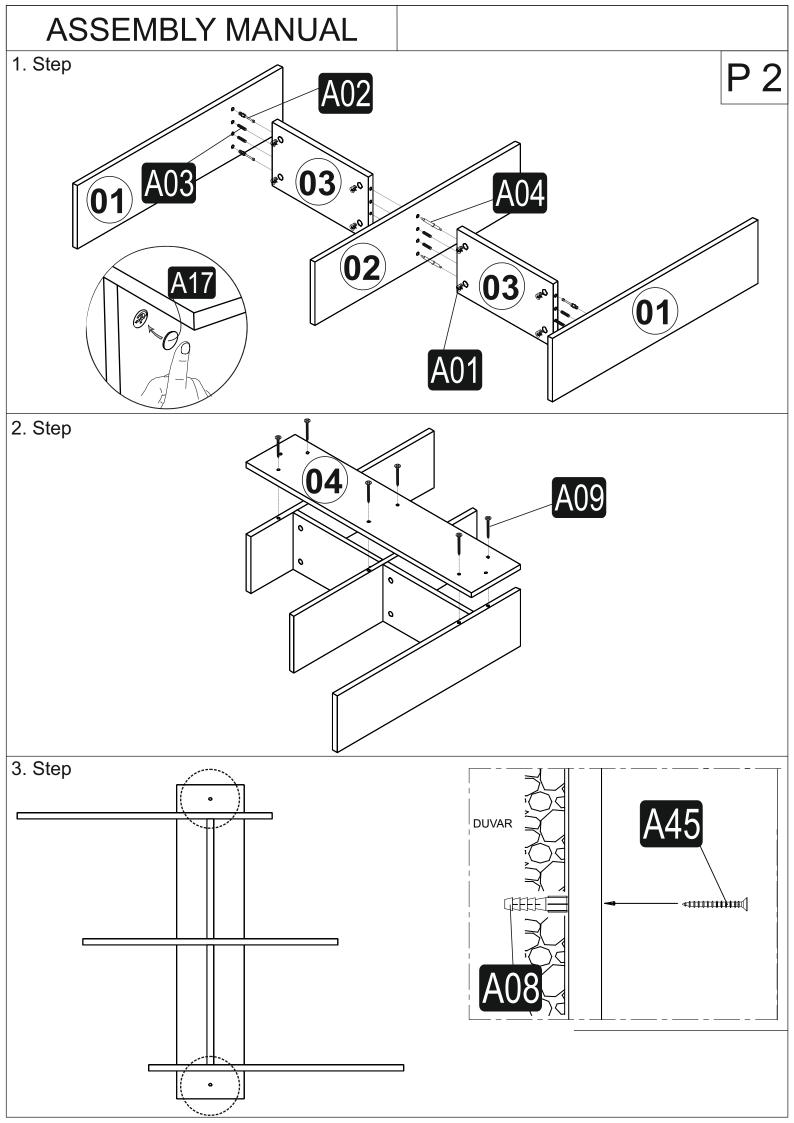

## WALL SHELF

The product you bought was subjected to all sorts of test and control before sending out to you. Even in this situation, sometimes happen that some component is damaged durin the transportation. In such please do not sent the whole article back us. Just request/order the damaged part. While requesting the required part, describe it exactly by looking to service card. Missing part will be sent you as soon as possible. Before start assembling, please check the whole components and accessories according to the lists. After being sure that every part and accessory are okay and right, start assembling. Before start assembling, please clean all the components with a damp cloth. If you bought more than one product, to prevent confusion be sure that you completed the first product. Then start the other product's assembling.