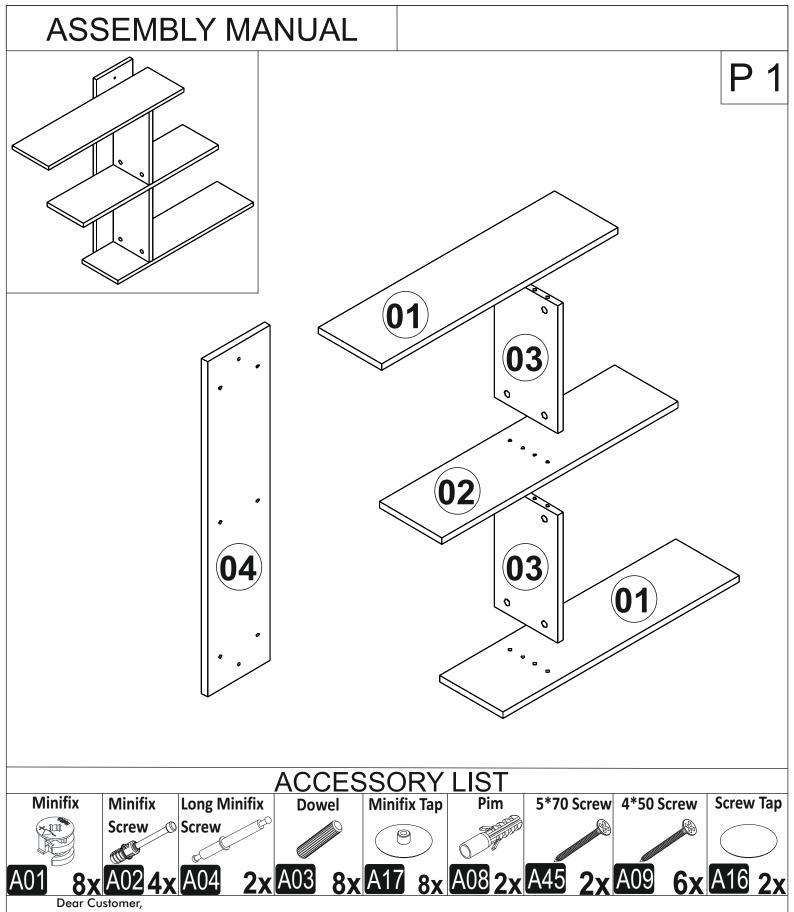

## WALL SHELF

The product you bought was subjected to all sorts of test and control before sending out to you. Even in this situation, sometimes happen that some component is damaged durin the transportation. In such please do not sent the whole article back us. Just request/order the damaged part. While requesting the required part, describe it exactly by looking to service card. Missing part will be sent you as soon as possible. Before start assembling, please check the whole components and accessories according to the lists. After being sure that every part and accessory are okay and right, start assembling. Before start assembling, please clean all the components with a damp cloth. If you bought more than one product, to prevent confusion be sure that you completed the first product. Then start the other product's assembling.