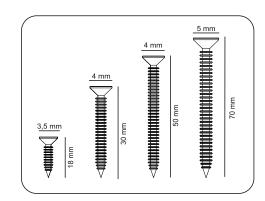

## **ATTENTION!!**

Minifix is the main connection material used in products. Before starting assembly, please check the drawings below.

## **ACCESSORY LIST**

| A23 Minifix M8  24x | A22 Minifix G18 24x | AU4 | A17 4×50 | A06 18 mm |
|---------------------|---------------------|-----|----------|-----------|
| A10 14mm            |                     |     |          |           |
|                     |                     |     |          |           |