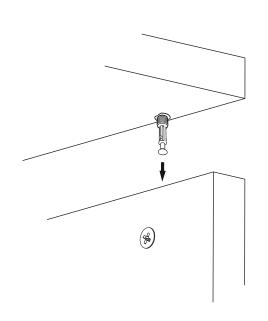

## **ATTENTION!!**

Minifix is the main connection material used in products. Before starting assembly, please check the drawings below.