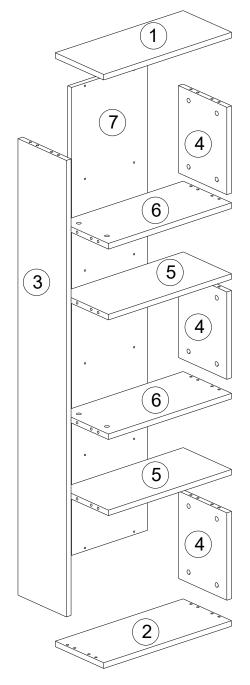

e-mail to destek@netsan mobilya.com or reach us at 0 544 316 51 97



Do not use your furniture for out of purposes. If you would like to use it, please contact us for further questions.

Do not directly contact your furniture with excessive heat, cold and humidity because the product can be affected..

## **ATTENTION!!**

Minifix is the main connection material used in products. Before starting assembly, please check the drawings below.













## **ACCESSORY LIST**

| A23 Minifix M8  24x | A22 Minifix G18 24x | AU4 | A17 4×50 | A06 18 mm |
|---------------------|---------------------|-----|----------|-----------|
| A10 14mm            |                     |     |          |           |
|                     |                     |     |          |           |

## **GENERAL VIEW**











Have you seen our other products?