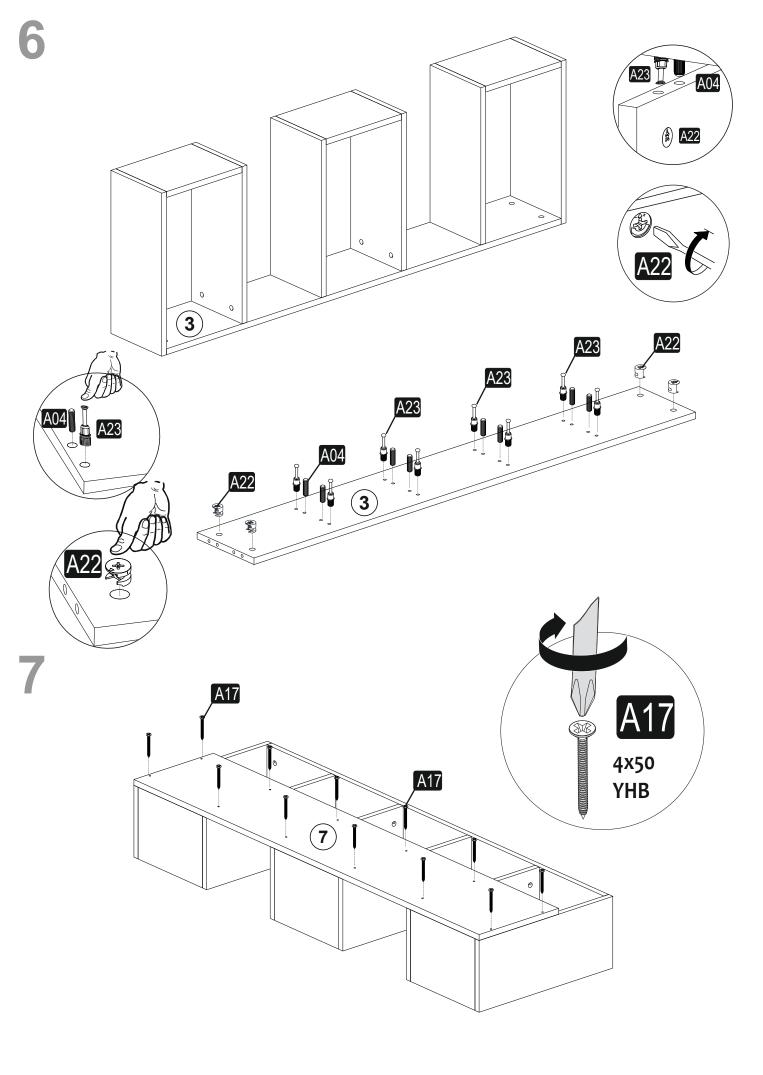

## **ATTENTION!!**

Minifix is the main connection material used in products. Before starting assembly, please check the drawings below.

## **ACCESSORY LIST**

| A23 Minifix M8  24x | A22 Minifix G18 24x | AU4 | A17 4×50 | A06 18 mm |
|---------------------|---------------------|-----|----------|-----------|
| A10 14mm            |                     |     |          |           |
|                     |                     |     |          |           |