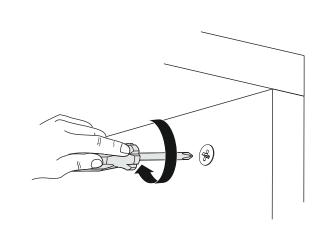

## **ATTENTION!!**

Minifix is the main connection material used in products. Before starting assembly, please check the drawings below.