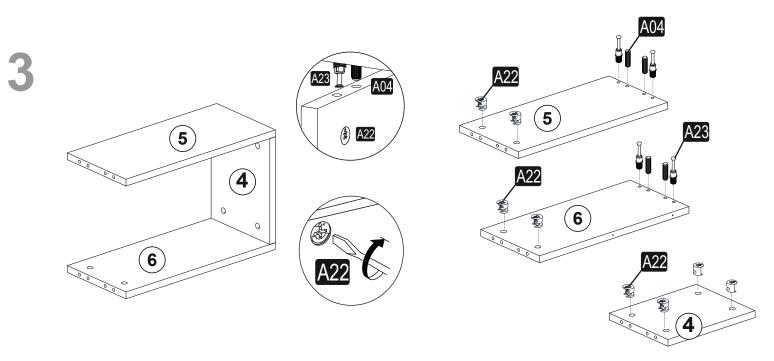

Before start assembling, please check the whole components and accessories according to the lists. If you bought more than one product, to prevent confusion be sure that you completed the first product. Then start the other product's assembling.