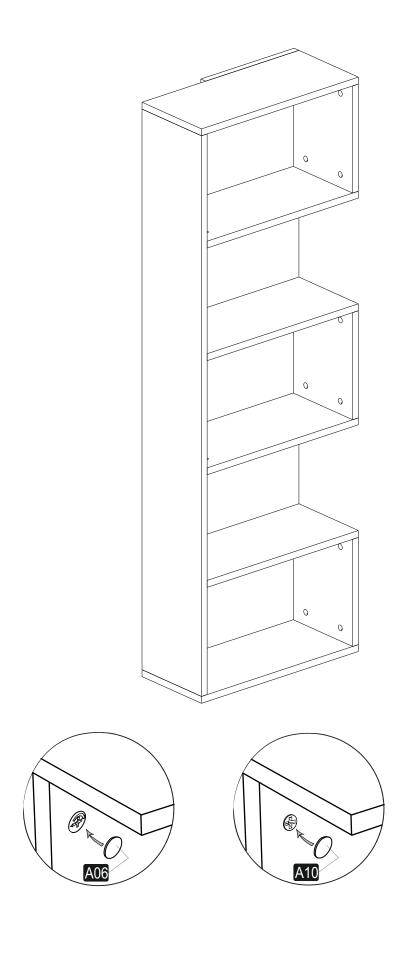

## **ATTENTION!!**

Minifix is the main connection material used in products. Before starting assembly, please check the drawings below.

## **ACCESSORY LIST**

| A23 Minifix M8  24x | A22 Minifix G18 24x | AU4 | A17 4×50 | A06 18 mm |
|---------------------|---------------------|-----|----------|-----------|
| A10 14mm            |                     |     |          |           |
|                     |                     |     |          |           |