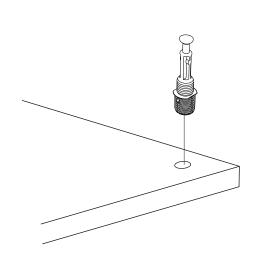

## **ATTENTION!!**

Minifix is the main connection material used in products. Before starting assembly, please check the drawings below.