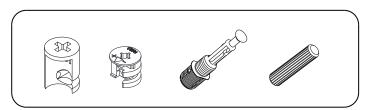

## **ATTENTION!!**

Minifix is the main connection material used in products. Before starting assembly, please check the drawings below.

## **ACCESSORY LIST**

| A23 Minifix M8  24x | A22 Minifix G18 24x | AU4 | A17 4×50 | A06 18 mm |
|---------------------|---------------------|-----|----------|-----------|
| A10 14mm            |                     |     |          |           |
|                     |                     |     |          |           |