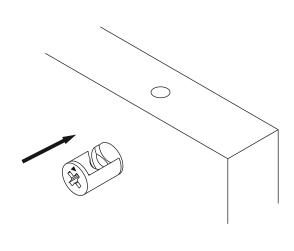

## **ATTENTION!!**

Minifix is the main connection material used in products. Before starting assembly, please check the drawings below.