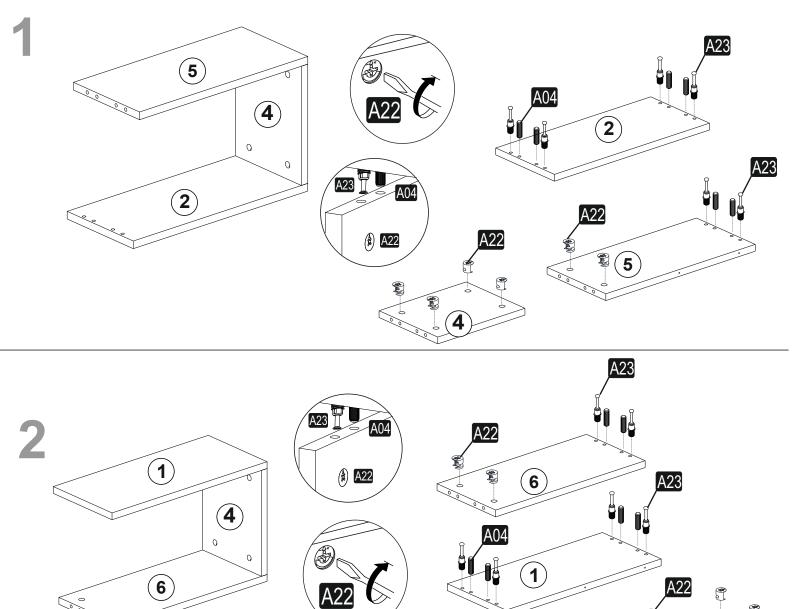

Before start assembling, please check the whole components and accessories according to the lists. If you bought more than one product, to prevent confusion be sure that you completed the first product. Then start the other product's assembling.