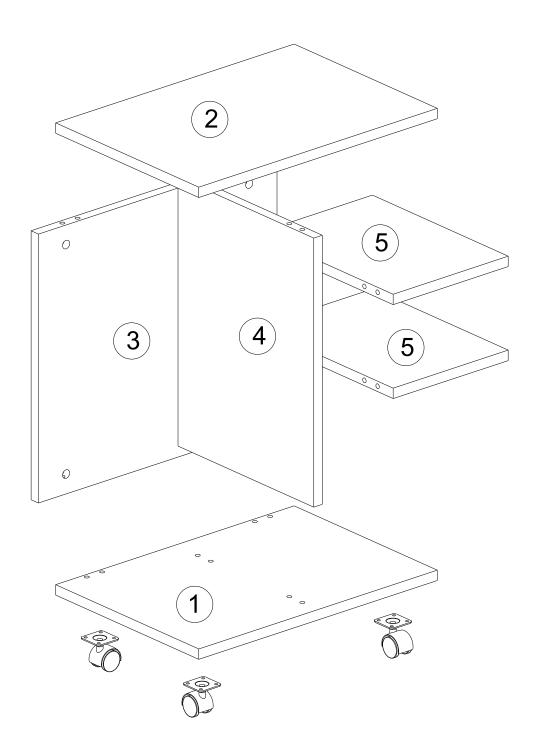

ean all the components with a damp cloth. Also for usual cleaning, this will be enough.

Although all the products are produced and packed carefully, sometimes happen that some component is damaged during the transportation. In such a case please check the missing or damaged part and do not hesitate to contact us. You can send e-mail to destek@netsan mobilya.com or reach us at 0 544 316 51 97

Do not use your furniture for out of purposes. If you would like to use it, please contact us for further questions.

Do not directly contact your furniture with excessive heat, cold and humidity because the product can be affected..









## ATTENTION !!

Minifix is the main connection material used in products. Before starting assembly, please check the drawin s below.





## **GENERAL VIEW**