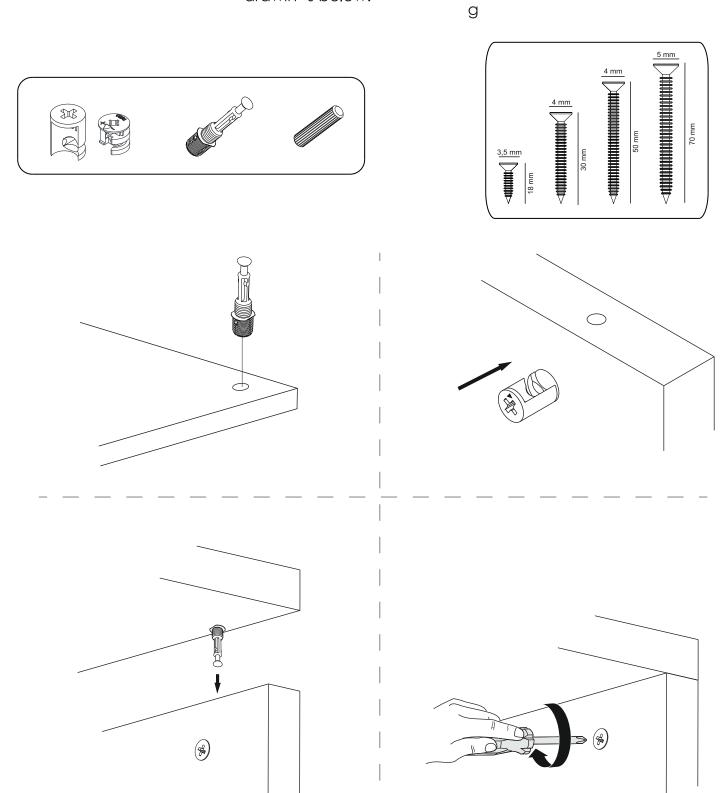

## ATTENTION !!

Minifix is the main connection material used in products. Before starting assembly, please check the drawin s below.