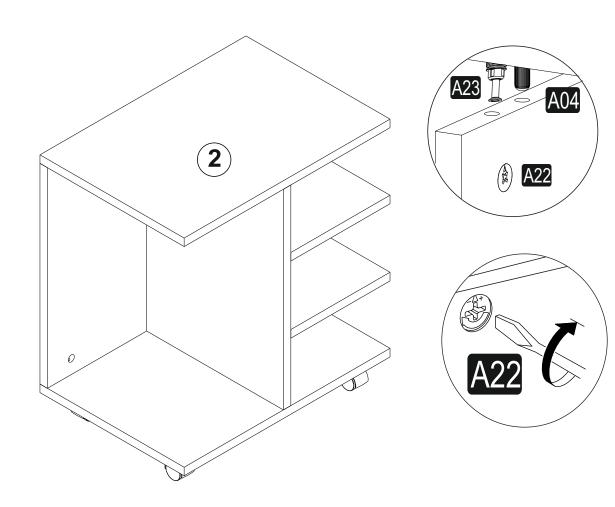

## ATTENTION !!

Minifix is the main connection material used in products. Before starting assembly, please check the drawin s below.