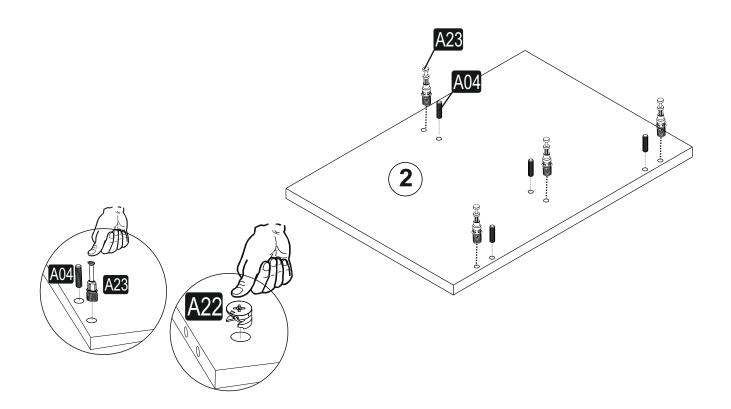

## ATTENTION !!

Minifix is the main connection material used in products. Before starting assembly, please check the drawin s below.