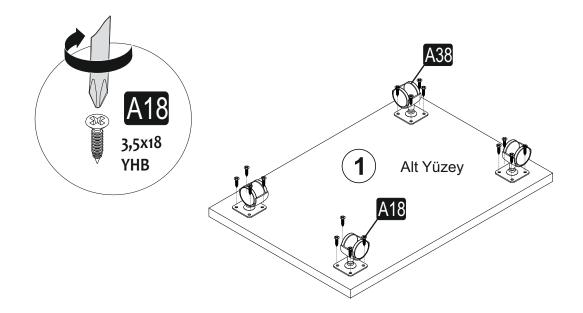

n all the components with a damp cloth. Also for usual cleaning, this will be enough.

Although all the products are produced and packed carefully, sometimes happen that some component is damaged during the transportation. In such a case please check the missing or damaged part and do not hesitate to contact us. You can send e-mail to destek@netsan mobilya.com or reach us at 0 544 316 51 97

Do not use your furniture for out of purposes. If you would like to use it, please contact us for further questions.

Do not directly contact your furniture with excessive heat, cold and humidity because the product can be affected..









## ATTENTION !!

Minifix is the main connection material used in products. Before starting assembly, please check the drawin s below.





## **GENERAL VIEW**