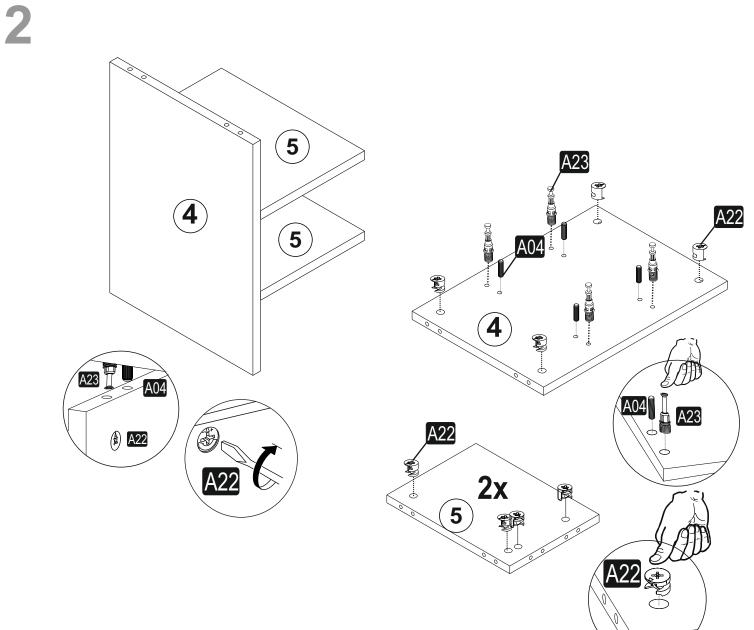

## ATTENTION !!

Minifix is the main connection material used in products. Before starting assembly, please check the drawin s below.