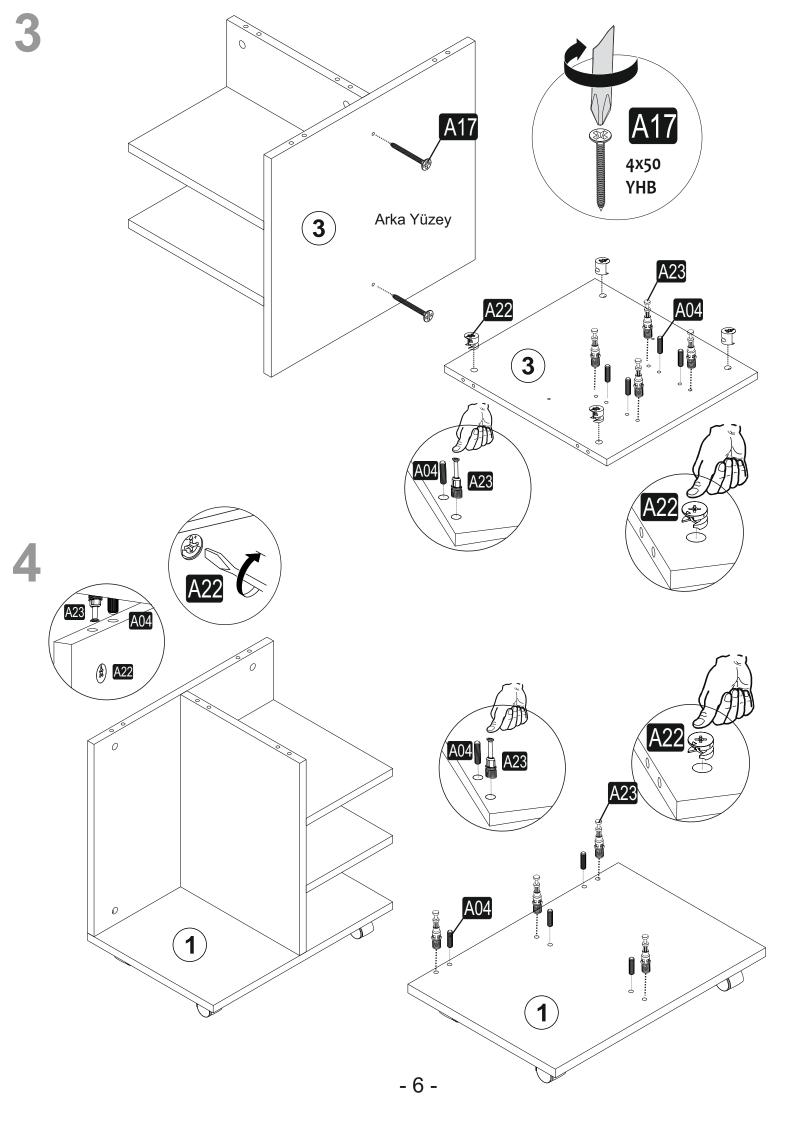

## ATTENTION !!

Minifix is the main connection material used in products. Before starting assembly, please check the drawin s below.