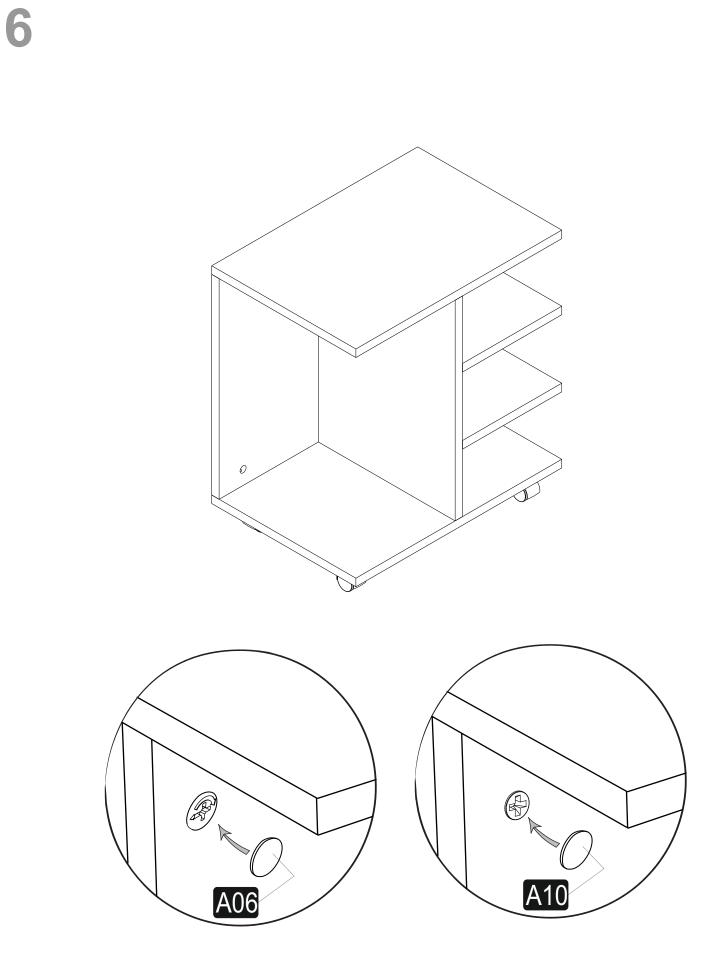

## ATTENTION !!

Minifix is the main connection material used in products. Before starting assembly, please check the drawin s below.