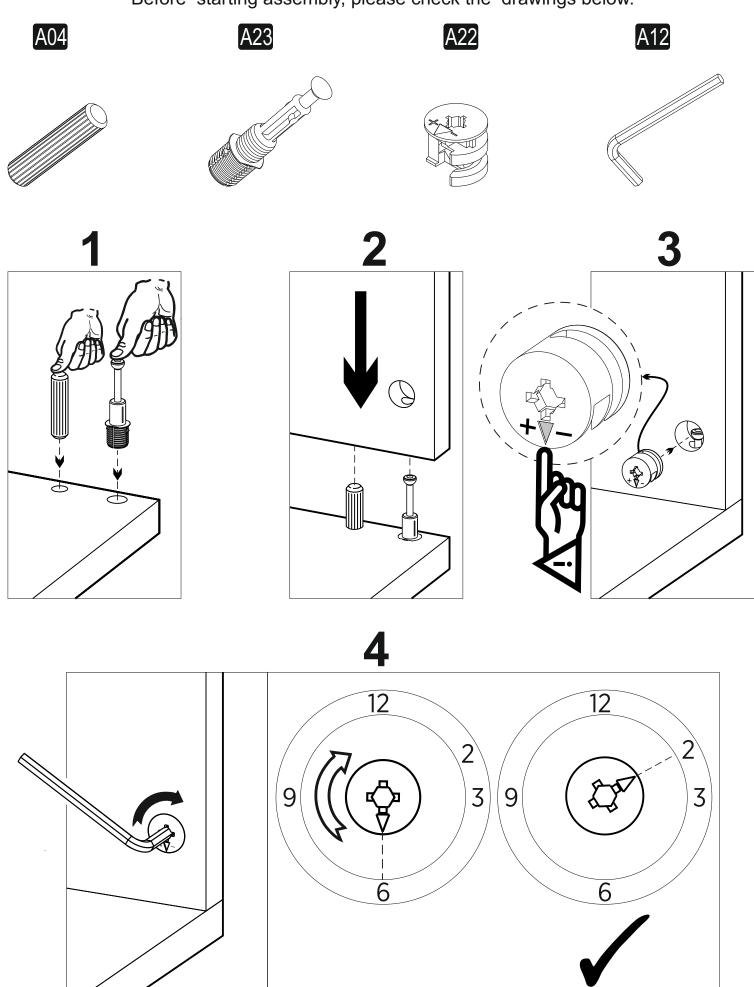

## **ATTENTION!!**

Minifix is the main connection material used in our products. Before starting assembly, please check the drawings below.

Follow the installation steps in the order as shown.

Position the parts as shown in the installation guide steps.