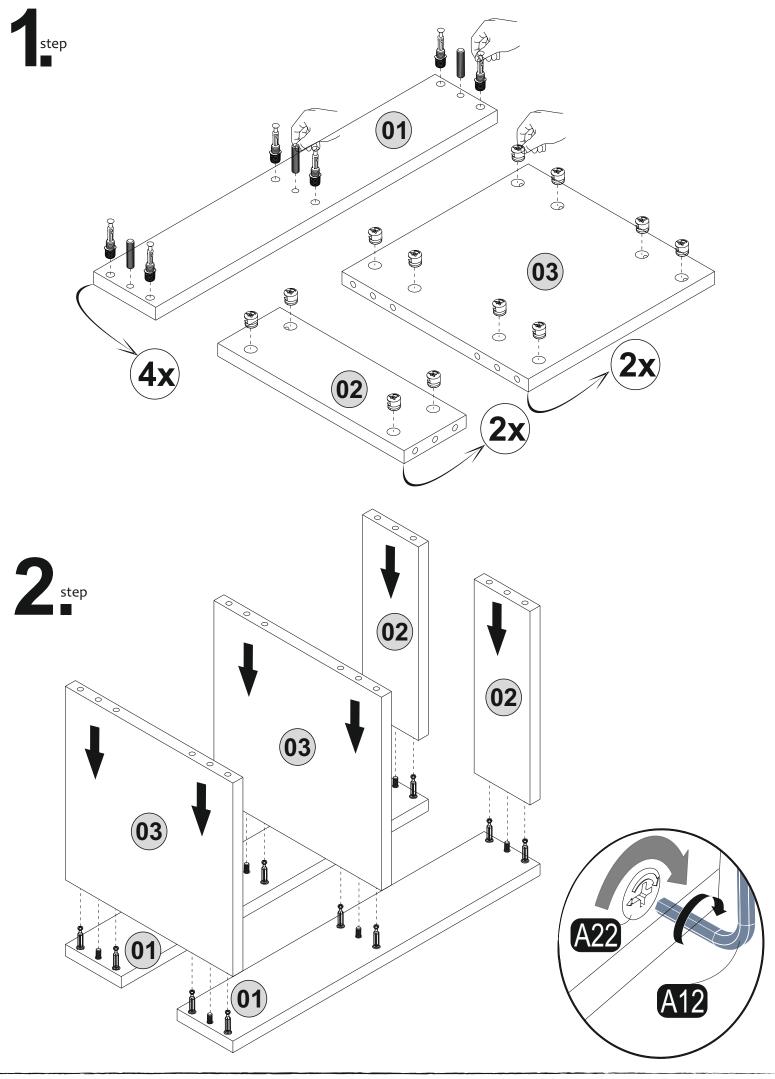

## **ATTENTION!!**

Minifix is the main connection material used in our products. Before starting assembly, please check the drawings below.

Follow the installation steps in the order as shown.

Position the parts as shown in the installation guide steps.