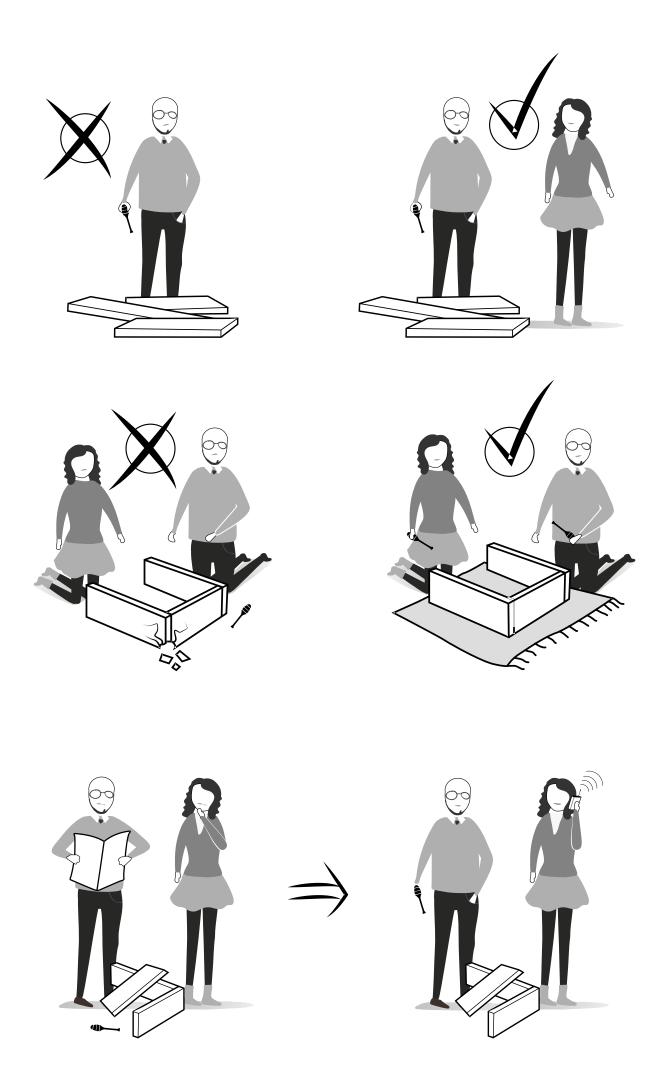

please clean all the components with a damp cloth.
Also for usual cleaning, this will be enough.



Do not use furniture forout of purposes. If you would like to use it, please contact us for further questions.

Do not directly contact your furniture with excessive heat, cold and humidity because the product can be affected.



## **WARNING**

Serious or fatal crushing injuries can occor from furniture tip-over. To prevent this furniture from tipping over it must be permanently fixed to the wall with the included wall attachment devices.

Fixing devices for the wall are not included since different wall materials require different types of fixing devices. Use fixing devices suitable for the walls in your home. For advice on suitable fixing systems, contact your local specialized dealer.



## **ATTENTION!!**

Minifix is the main connection material used in our products. Before starting assembly, please check the drawings below.



Follow the installation steps in the order as shown.

Position the parts as shown in the installation guide steps.



## **ACCESSORY LIST**