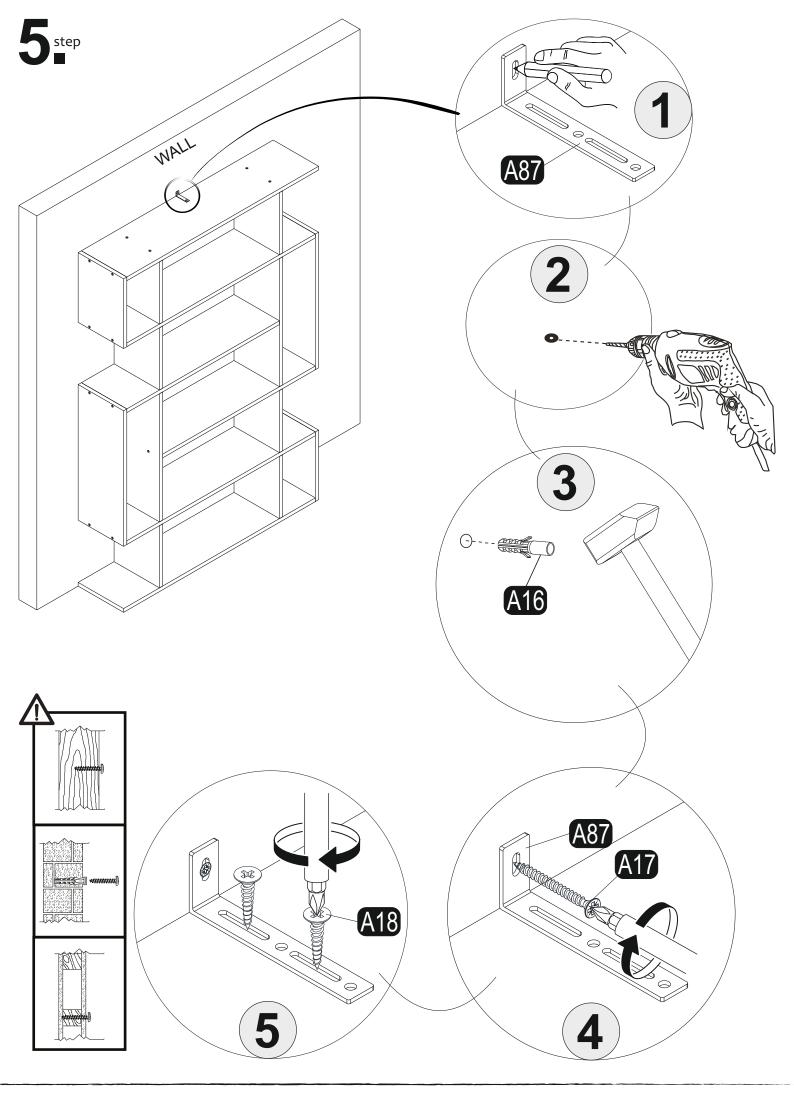

## **WARNING**

Serious or fatal crushing injuries can occor from furniture tip-over. To prevent this furniture from tipping over it must be permanently fixed to the wall with the included wall attachment devices.

Fixing devices for the wall are not included since different wall materials require different types of fixing devices. Use fixing devices suitable for the walls in your home. For advice on suitable fixing systems, contact your local specialized dealer.

## **ATTENTION!!**

Our products are screw system. Before you proceed with installation try to understand the following