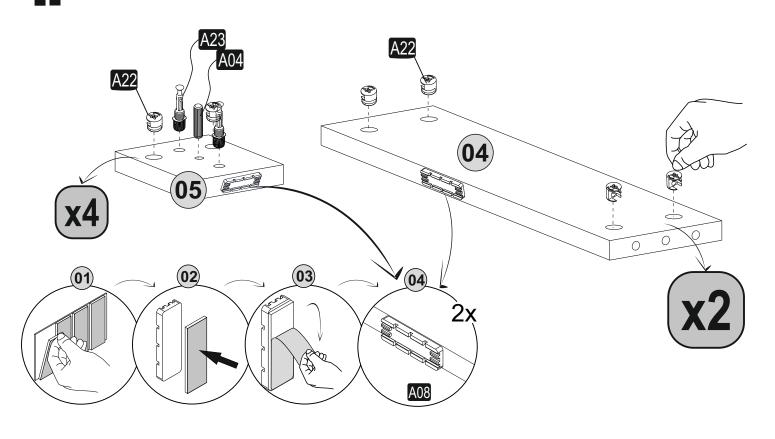

### ATTENTION !!

Minifix is the main connection material used in Decortie products. Before starting assembly, please check the drawings below.