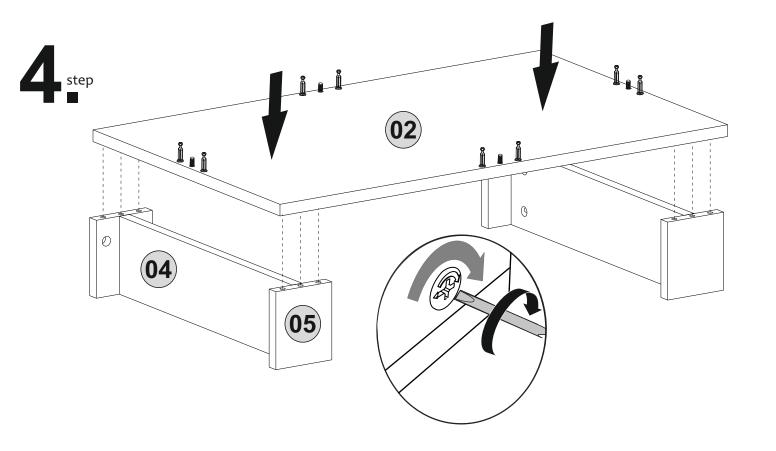

ng.

Before start assembling, please clean all the components with a damp cloth.
Also for usual cleaning, this will be enough.

Although all the products are produced and packed cafully, sometimes happen that some component is damaged during the transportation. In such a case please check the missing or damaged part and do not hesitate to contact us.

Do not use furniture forout of purposes. If you would like to use it, please contact us for further questions.

Do not directly contact your furniture with excessive heat, cold and humidity because the product can be affected.



### ATTENTION !!

Minifix is the main connection material used in Decortie products. Before starting assembly, please check the drawings below.





#### **ACCESSORY LIST**



#### **GENERAL VIEW**



## step









# 5 step