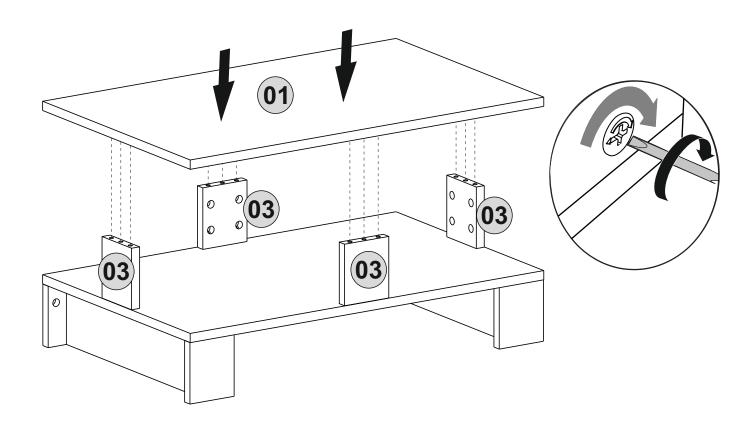

t assembling, please clean all the components with a damp cloth.
Also for usual cleaning, this will be enough.

Although all the products are produced and packed cafully, sometimes happen that some component is damaged during the transportation. In such a case please check the missing or damaged part and do not hesitate to contact us.

Do not use furniture forout of purposes. If you would like to use it, please contact us for further questions.

Do not directly contact your furniture with excessive heat, cold and humidity because the product can be affected.



### ATTENTION !!

Minifix is the main connection material used in Decortie products. Before starting assembly, please check the drawings below.





#### **ACCESSORY LIST**



#### **GENERAL VIEW**



## step









# 5 step