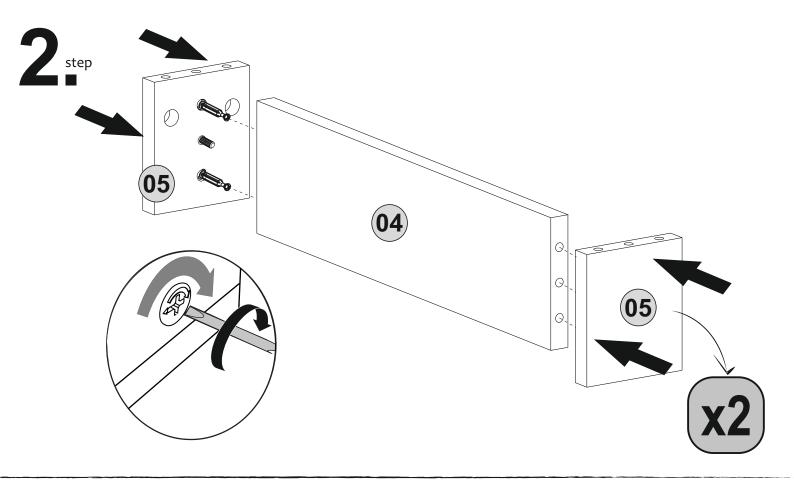

mbling.

Before start assembling, please clean all the components with a damp cloth.
Also for usual cleaning, this will be enough.

Although all the products are produced and packed cafully, sometimes happen that some component is damaged during the transportation. In such a case please check the missing or damaged part and do not hesitate to contact us.

Do not use furniture forout of purposes. If you would like to use it, please contact us for further questions.

Do not directly contact your furniture with excessive heat, cold and humidity because the product can be affected.



### ATTENTION !!

Minifix is the main connection material used in Decortie products. Before starting assembly, please check the drawings below.





#### **ACCESSORY LIST**



#### **GENERAL VIEW**



## step









# 5 step