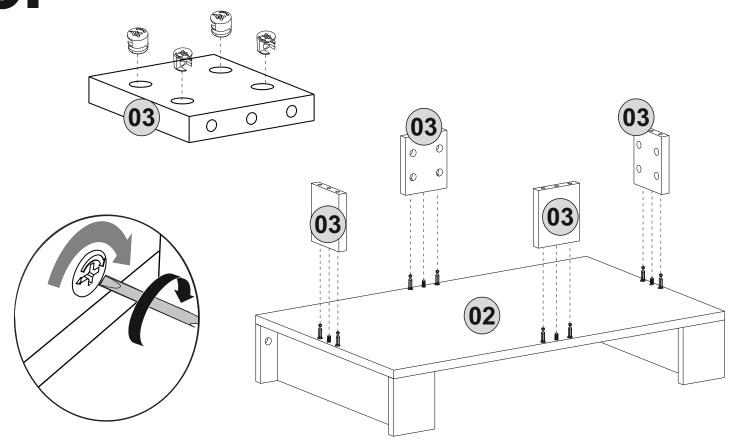

### ATTENTION !!

Minifix is the main connection material used in Decortie products. Before starting assembly, please check the drawings below.