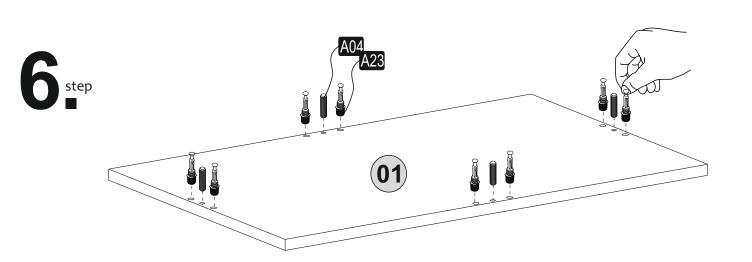

art assembling, please clean all the components with a damp cloth.
Also for usual cleaning, this will be enough.

Although all the products are produced and packed cafully, sometimes happen that some component is damaged during the transportation. In such a case please check the missing or damaged part and do not hesitate to contact us.

Do not use furniture forout of purposes. If you would like to use it, please contact us for further questions.

Do not directly contact your furniture with excessive heat, cold and humidity because the product can be affected.



### ATTENTION !!

Minifix is the main connection material used in Decortie products. Before starting assembly, please check the drawings below.





#### **ACCESSORY LIST**



#### **GENERAL VIEW**



## step









# 5 step