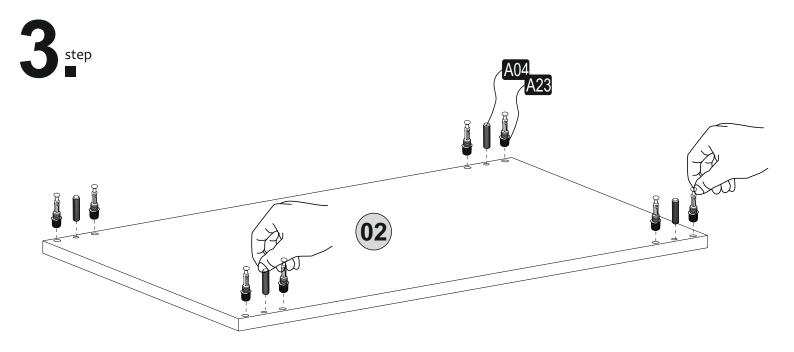

ling.

Before start assembling, please clean all the components with a damp cloth.
Also for usual cleaning, this will be enough.

Although all the products are produced and packed cafully, sometimes happen that some component is damaged during the transportation. In such a case please check the missing or damaged part and do not hesitate to contact us.

Do not use furniture forout of purposes. If you would like to use it, please contact us for further questions.

Do not directly contact your furniture with excessive heat, cold and humidity because the product can be affected.



### ATTENTION !!

Minifix is the main connection material used in Decortie products. Before starting assembly, please check the drawings below.





#### **ACCESSORY LIST**



#### **GENERAL VIEW**



## step









# 5 step