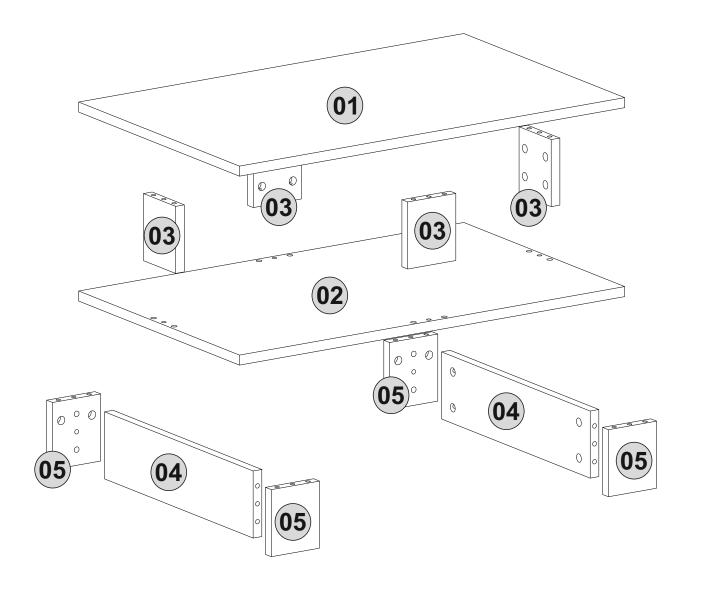

roduct's assembling.

Before start assembling, please clean all the components with a damp cloth.
Also for usual cleaning, this will be enough.

Although all the products are produced and packed cafully, sometimes happen that some component is damaged during the transportation. In such a case please check the missing or damaged part and do not hesitate to contact us.

Do not use furniture forout of purposes. If you would like to use it, please contact us for further questions.

Do not directly contact your furniture with excessive heat, cold and humidity because the product can be affected.



### ATTENTION !!

Minifix is the main connection material used in Decortie products. Before starting assembly, please check the drawings below.





#### **ACCESSORY LIST**



#### **GENERAL VIEW**



## step









# 5 step