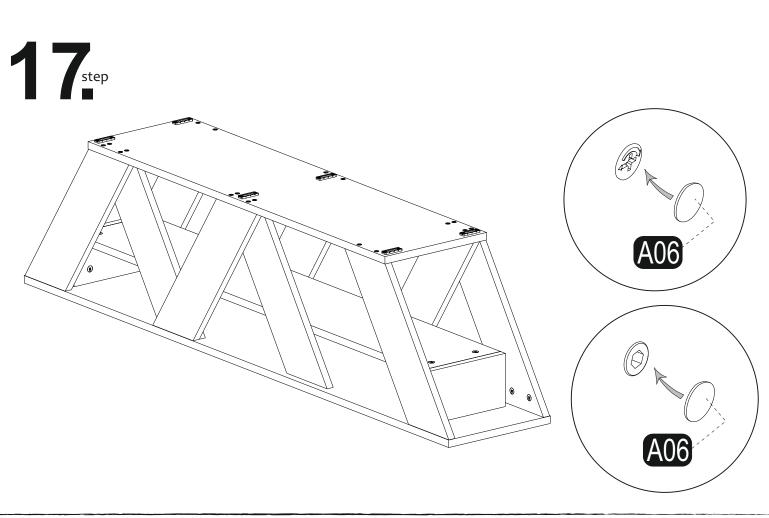

damp cloth.
Also for usual cleaning, this will be enough.

Although all the products are produced and packed cafully, sometimes happen that some component is damaged during the transportation. In such a case please check the missing or damaged part and do not hesitate to contact us.

Do not use furniture forout of purposes. If you would like to use it, please contact us for further questions.

Do not directly contact your furniture with excessive heat, cold and humidity because the product can be affected.



### ATTENTION !!

Minifix is the main connection material used in Decortie products. Before starting assembly, please check the drawings below.





#### **ACCESSORY LIST**



#### **GENERAL VIEW**













step



## 5 step







8 step





A22

A12

step step x / A22 A12 Ø