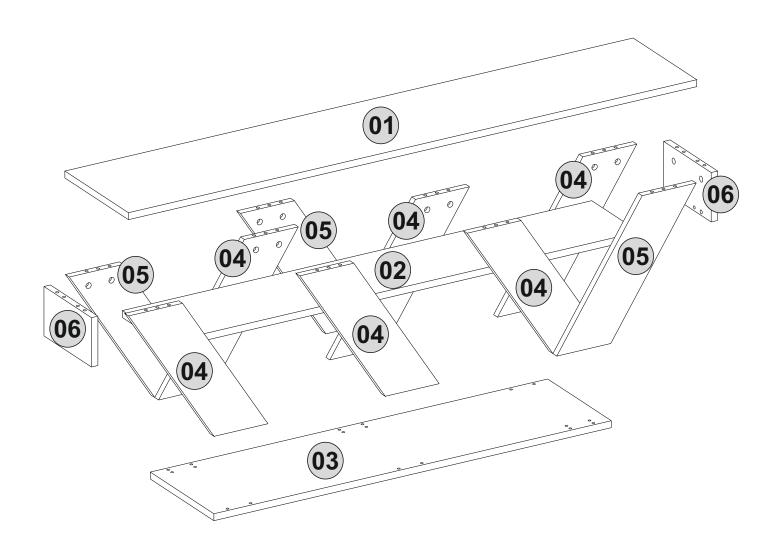

roduct's assembling.

Before start assembling, please clean all the components with a damp cloth.
Also for usual cleaning, this will be enough.

Although all the products are produced and packed cafully, sometimes happen that some component is damaged during the transportation. In such a case please check the missing or damaged part and do not hesitate to contact us.

Do not use furniture forout of purposes. If you would like to use it, please contact us for further questions.

Do not directly contact your furniture with excessive heat, cold and humidity because the product can be affected.



### ATTENTION !!

Minifix is the main connection material used in Decortie products. Before starting assembly, please check the drawings below.





#### **ACCESSORY LIST**



#### **GENERAL VIEW**













step



## 5 step







8 step





A22

A12

step step x / A22 A12 Ø