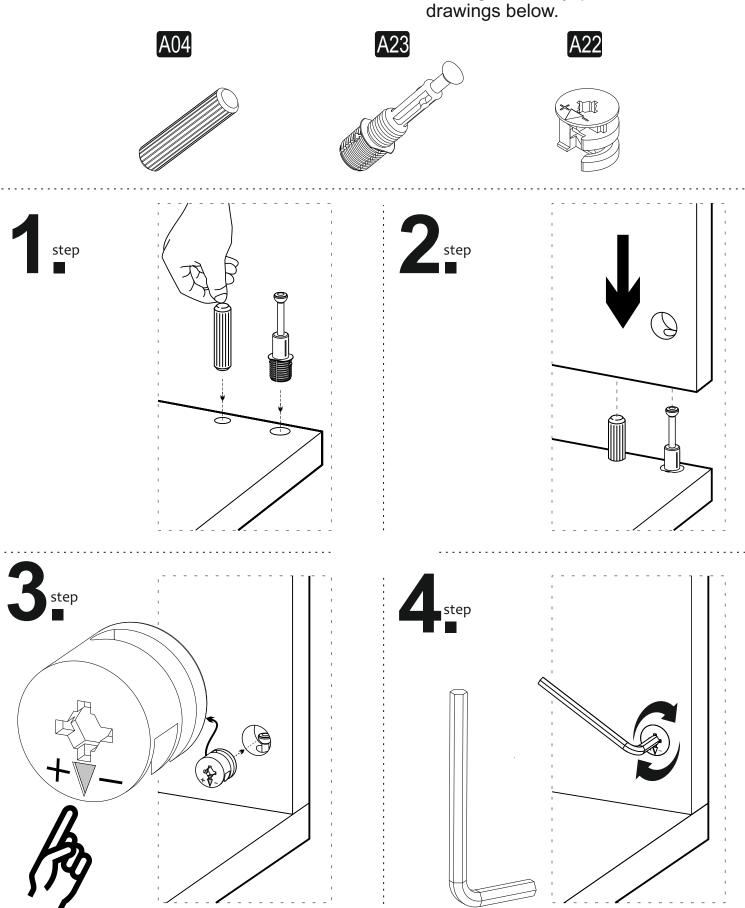

### ATTENTION !!

Minifix is the main connection material used in Decortie products. Before starting assembly, please check the drawings below.