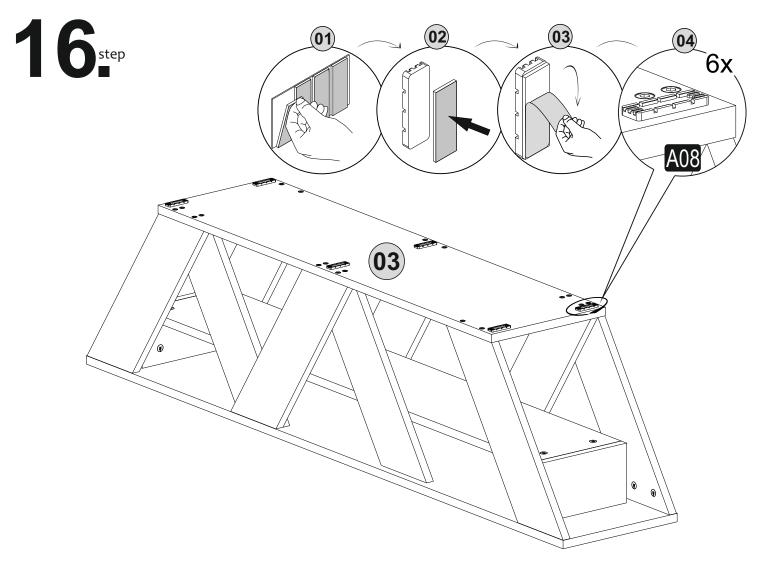

a damp cloth.
Also for usual cleaning, this will be enough.

Although all the products are produced and packed cafully, sometimes happen that some component is damaged during the transportation. In such a case please check the missing or damaged part and do not hesitate to contact us.

Do not use furniture forout of purposes. If you would like to use it, please contact us for further questions.

Do not directly contact your furniture with excessive heat, cold and humidity because the product can be affected.



### ATTENTION !!

Minifix is the main connection material used in Decortie products. Before starting assembly, please check the drawings below.





#### **ACCESSORY LIST**



#### **GENERAL VIEW**













step



## 5 step







8 step





A22

A12

step step x / A22 A12 Ø