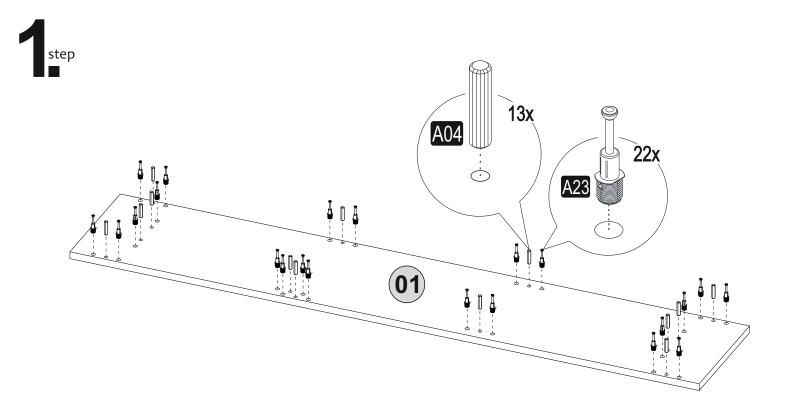

duct's assembling.

Before start assembling, please clean all the components with a damp cloth.
Also for usual cleaning, this will be enough.

Although all the products are produced and packed cafully, sometimes happen that some component is damaged during the transportation. In such a case please check the missing or damaged part and do not hesitate to contact us.

Do not use furniture forout of purposes. If you would like to use it, please contact us for further questions.

Do not directly contact your furniture with excessive heat, cold and humidity because the product can be affected.



### ATTENTION !!

Minifix is the main connection material used in Decortie products. Before starting assembly, please check the drawings below.





#### **ACCESSORY LIST**



#### **GENERAL VIEW**













step



## 5 step







8 step





A22

A12

step step x / A22 A12 Ø