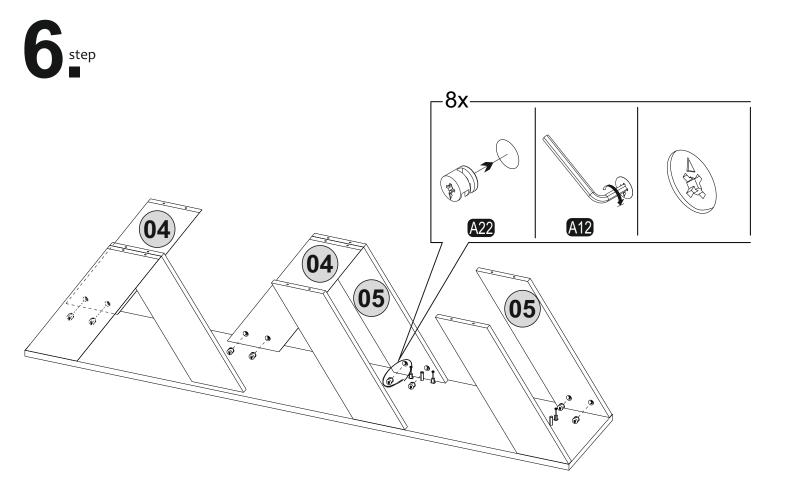

t assembling, please clean all the components with a damp cloth.
Also for usual cleaning, this will be enough.

Although all the products are produced and packed cafully, sometimes happen that some component is damaged during the transportation. In such a case please check the missing or damaged part and do not hesitate to contact us.

Do not use furniture forout of purposes. If you would like to use it, please contact us for further questions.

Do not directly contact your furniture with excessive heat, cold and humidity because the product can be affected.



### ATTENTION !!

Minifix is the main connection material used in Decortie products. Before starting assembly, please check the drawings below.





#### **ACCESSORY LIST**



#### **GENERAL VIEW**













step



## 5 step







8 step





A22

A12

step step x / A22 A12 Ø