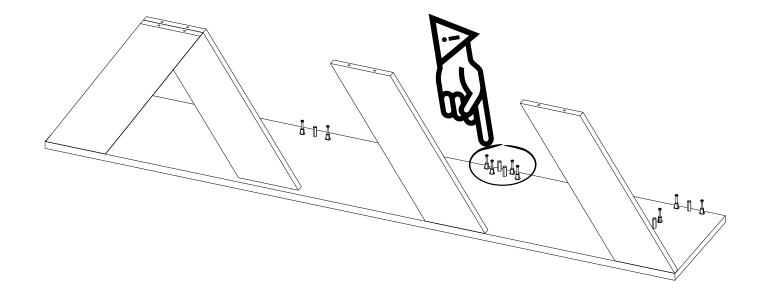

g.

Before start assembling, please clean all the components with a damp cloth.
Also for usual cleaning, this will be enough.

Although all the products are produced and packed cafully, sometimes happen that some component is damaged during the transportation. In such a case please check the missing or damaged part and do not hesitate to contact us.

Do not use furniture forout of purposes. If you would like to use it, please contact us for further questions.

Do not directly contact your furniture with excessive heat, cold and humidity because the product can be affected.



### ATTENTION !!

Minifix is the main connection material used in Decortie products. Before starting assembly, please check the drawings below.





#### **ACCESSORY LIST**



#### **GENERAL VIEW**













step



## 5 step







8 step





A22

A12

step step x / A22 A12 Ø