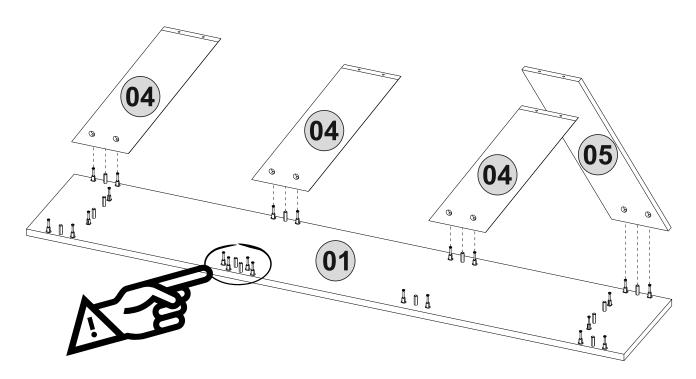

's assembling.

Before start assembling, please clean all the components with a damp cloth.
Also for usual cleaning, this will be enough.

Although all the products are produced and packed cafully, sometimes happen that some component is damaged during the transportation. In such a case please check the missing or damaged part and do not hesitate to contact us.

Do not use furniture forout of purposes. If you would like to use it, please contact us for further questions.

Do not directly contact your furniture with excessive heat, cold and humidity because the product can be affected.



### ATTENTION !!

Minifix is the main connection material used in Decortie products. Before starting assembly, please check the drawings below.





#### **ACCESSORY LIST**



#### **GENERAL VIEW**













step



## 5 step







8 step





A22

A12

step step x / A22 A12 Ø