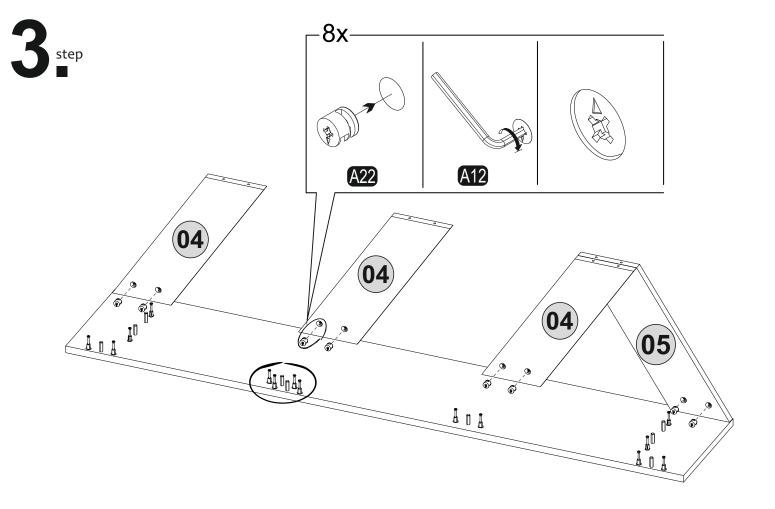

assembling.

Before start assembling, please clean all the components with a damp cloth.
Also for usual cleaning, this will be enough.

Although all the products are produced and packed cafully, sometimes happen that some component is damaged during the transportation. In such a case please check the missing or damaged part and do not hesitate to contact us.

Do not use furniture forout of purposes. If you would like to use it, please contact us for further questions.

Do not directly contact your furniture with excessive heat, cold and humidity because the product can be affected.



### ATTENTION !!

Minifix is the main connection material used in Decortie products. Before starting assembly, please check the drawings below.





#### **ACCESSORY LIST**



#### **GENERAL VIEW**













step



## 5 step







8 step





A22

A12

step step x / A22 A12 Ø