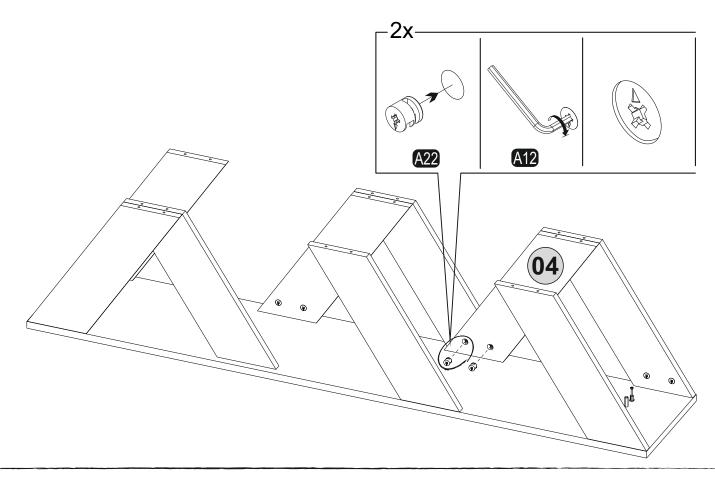

, please clean all the components with a damp cloth.
Also for usual cleaning, this will be enough.

Although all the products are produced and packed cafully, sometimes happen that some component is damaged during the transportation. In such a case please check the missing or damaged part and do not hesitate to contact us.

Do not use furniture forout of purposes. If you would like to use it, please contact us for further questions.

Do not directly contact your furniture with excessive heat, cold and humidity because the product can be affected.



### ATTENTION !!

Minifix is the main connection material used in Decortie products. Before starting assembly, please check the drawings below.





#### **ACCESSORY LIST**



#### **GENERAL VIEW**













step



## 5 step







8 step





A22

A12

step step x / A22 A12 Ø