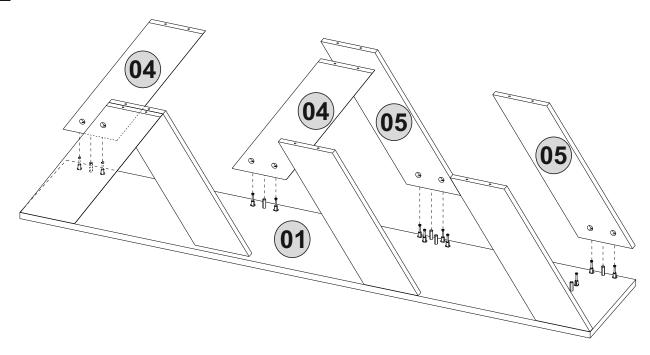

art assembling, please clean all the components with a damp cloth.
Also for usual cleaning, this will be enough.

Although all the products are produced and packed cafully, sometimes happen that some component is damaged during the transportation. In such a case please check the missing or damaged part and do not hesitate to contact us.

Do not use furniture forout of purposes. If you would like to use it, please contact us for further questions.

Do not directly contact your furniture with excessive heat, cold and humidity because the product can be affected.



### ATTENTION !!

Minifix is the main connection material used in Decortie products. Before starting assembly, please check the drawings below.





#### **ACCESSORY LIST**



#### **GENERAL VIEW**













step



## 5 step







8 step





A22

A12

step step x / A22 A12 Ø