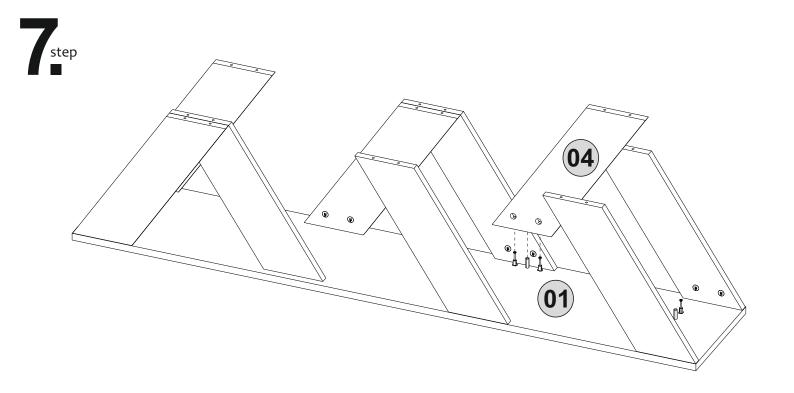

assembling, please clean all the components with a damp cloth.
Also for usual cleaning, this will be enough.

Although all the products are produced and packed cafully, sometimes happen that some component is damaged during the transportation. In such a case please check the missing or damaged part and do not hesitate to contact us.

Do not use furniture forout of purposes. If you would like to use it, please contact us for further questions.

Do not directly contact your furniture with excessive heat, cold and humidity because the product can be affected.



### ATTENTION !!

Minifix is the main connection material used in Decortie products. Before starting assembly, please check the drawings below.





#### **ACCESSORY LIST**



#### **GENERAL VIEW**













step



## 5 step







8 step





A22

A12

step step x / A22 A12 Ø