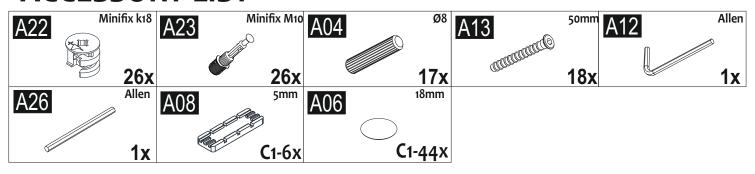

t. Then start the other product's assembling.

Before start assembling, please clean all the components with a damp cloth.
Also for usual cleaning, this will be enough.

Although all the products are produced and packed cafully, sometimes happen that some component is damaged during the transportation. In such a case please check the missing or damaged part and do not hesitate to contact us.

Do not use furniture forout of purposes. If you would like to use it, please contact us for further questions.

Do not directly contact your furniture with excessive heat, cold and humidity because the product can be affected.



### ATTENTION !!

Minifix is the main connection material used in Decortie products. Before starting assembly, please check the drawings below.





#### **ACCESSORY LIST**



#### **GENERAL VIEW**













step



## 5 step







8 step





A22

A12

step step x / A22 A12 Ø