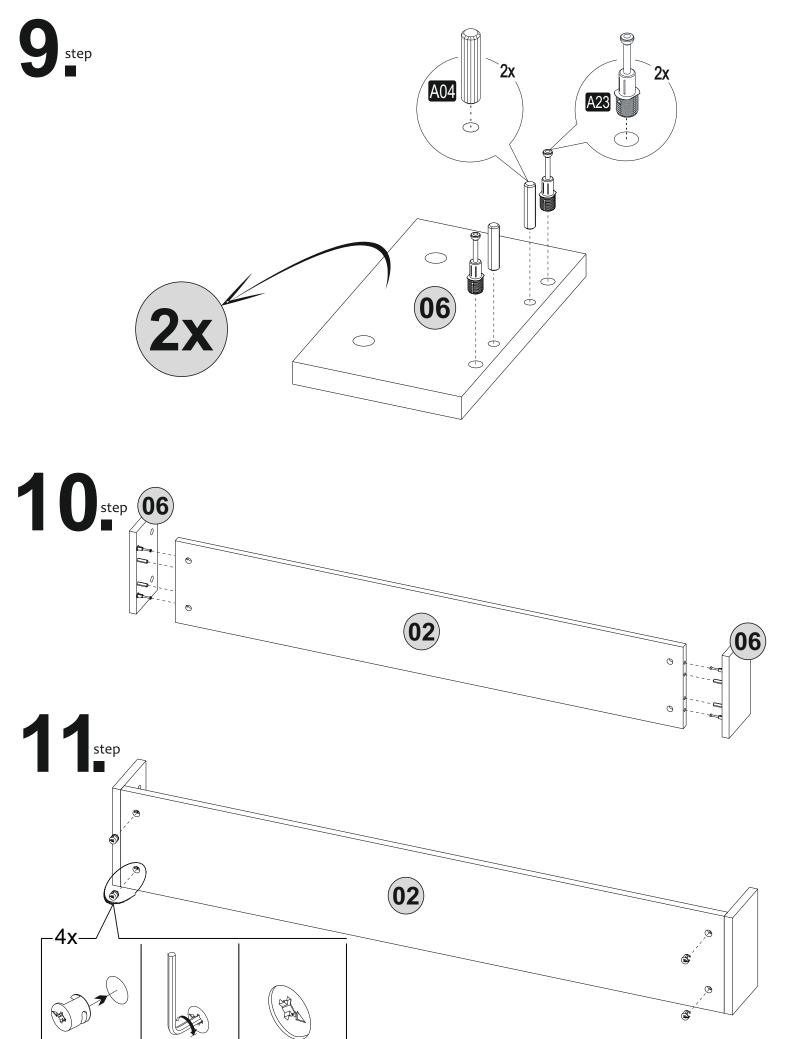

please clean all the components with a damp cloth.
Also for usual cleaning, this will be enough.

Although all the products are produced and packed cafully, sometimes happen that some component is damaged during the transportation. In such a case please check the missing or damaged part and do not hesitate to contact us.

Do not use furniture forout of purposes. If you would like to use it, please contact us for further questions.

Do not directly contact your furniture with excessive heat, cold and humidity because the product can be affected.



### ATTENTION !!

Minifix is the main connection material used in Decortie products. Before starting assembly, please check the drawings below.





#### **ACCESSORY LIST**



#### **GENERAL VIEW**













step



## 5 step







8 step





A22

A12

step step x / A22 A12 Ø