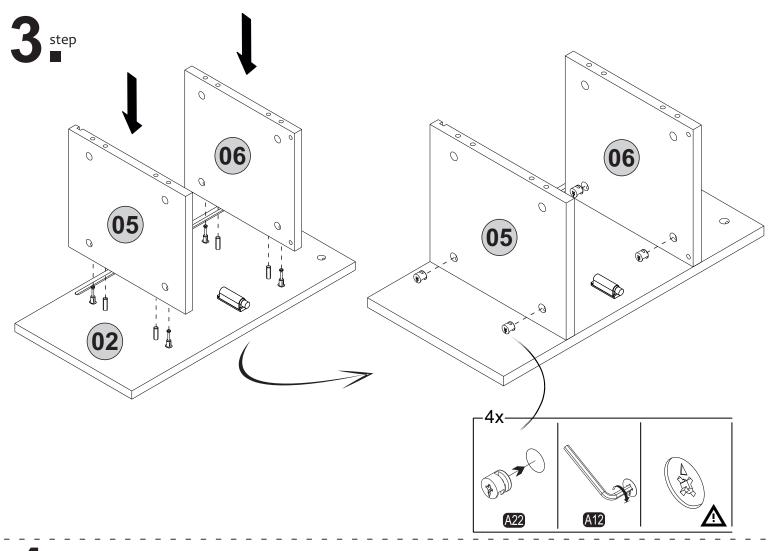

## **ACCESSORY LIST**

Follow the installation steps in the order as shown. Position the parts as shown in the installation guide steps.

step

8step