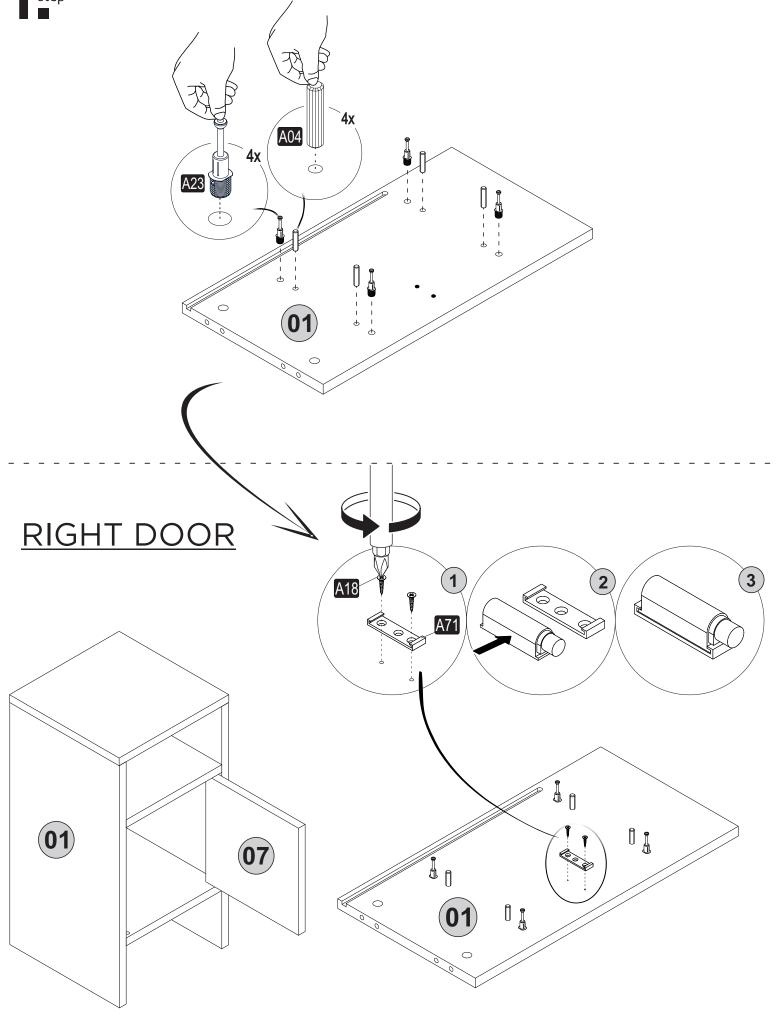

## **ACCESSORY LIST**

Follow the installation steps in the order as shown. Position the parts as shown in the installation guide steps.

step

8step