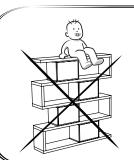

## WARNING

Serious or fatal crushing injuries can occor from furniture tip-over. To prevent this furniture from tipping over it must be permanently fixed to the wall with the included wall attachment devices.