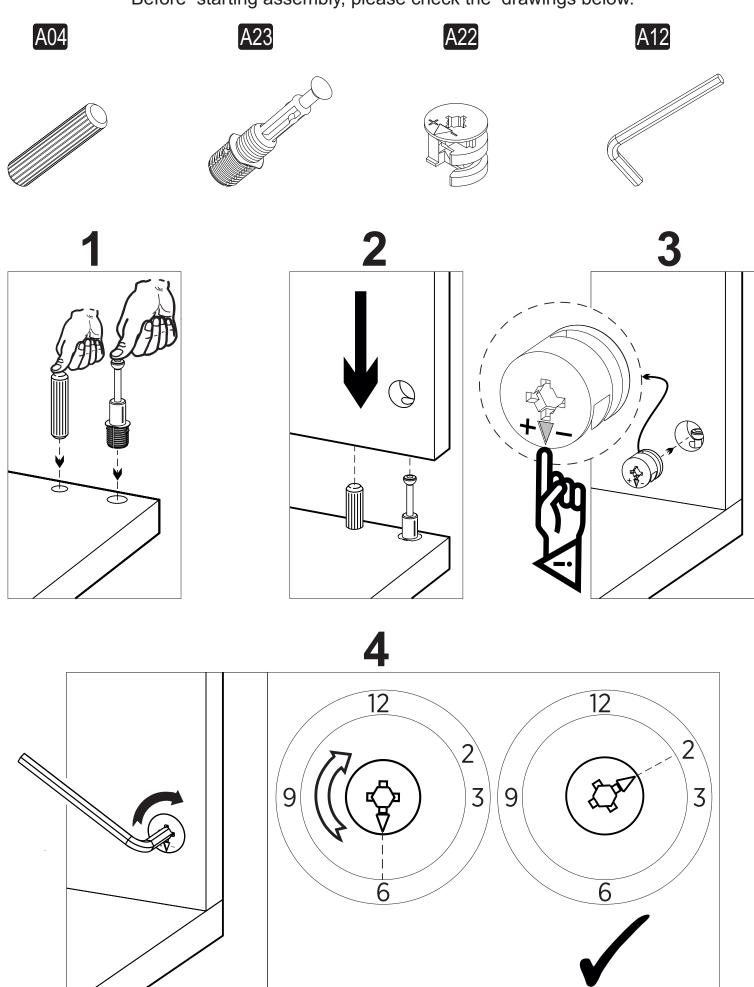

## **ATTENTION!!**

Minifix is the main connection material used in our products. Before starting assembly, please check the drawings below.