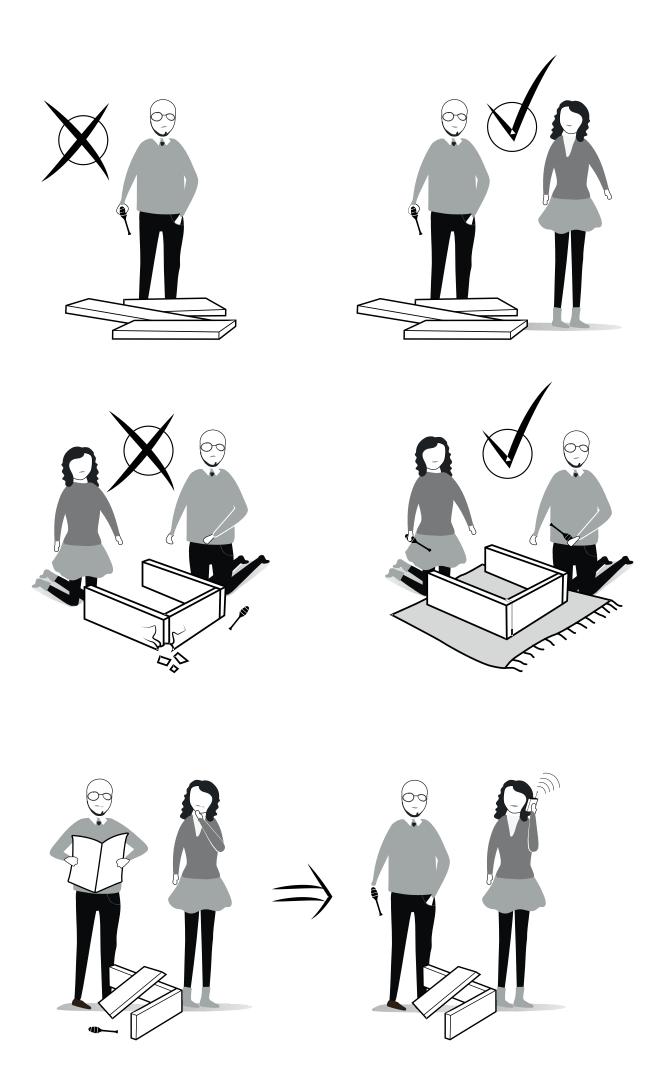

Before start assembling, please check the whole components and accessories according to the lists. If you bought more than one product, to prevent confusion be sure that you completed the first product. Then start the other product's assembling.