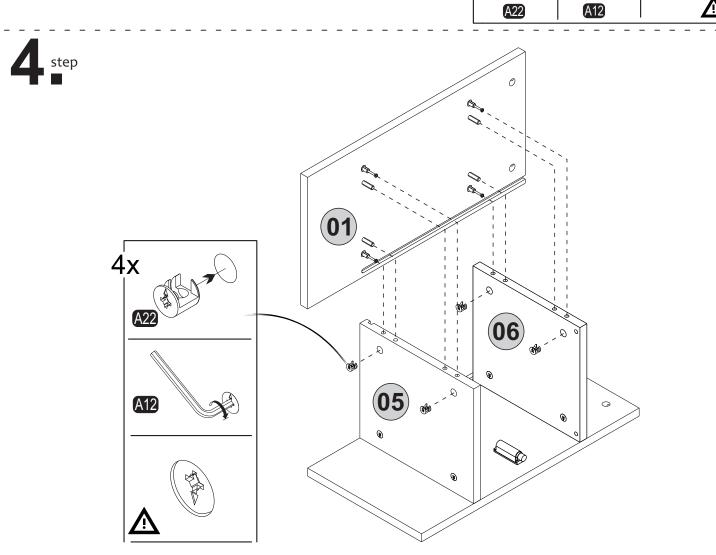

## **ACCESSORY LIST**

Follow the installation steps in the order as shown. Position the parts as shown in the installation guide steps.

step

8step