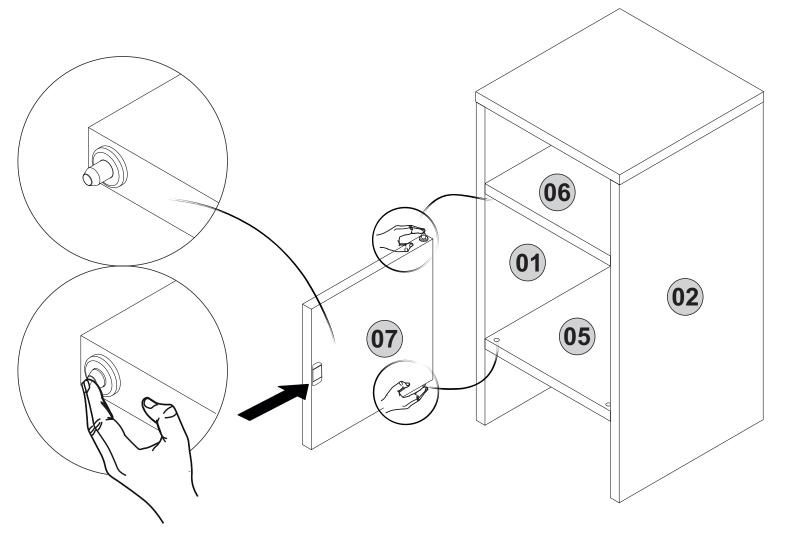

## **ACCESSORY LIST**

Follow the installation steps in the order as shown. Position the parts as shown in the installation guide steps.

step

8step