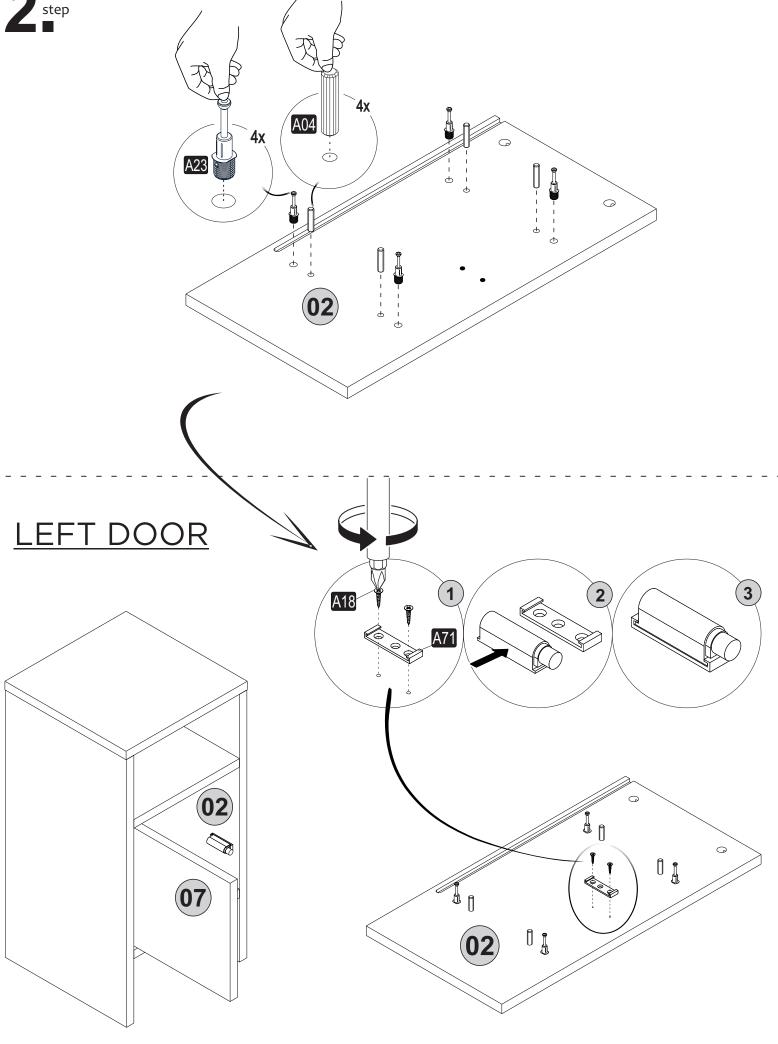

## **ACCESSORY LIST**

Follow the installation steps in the order as shown. Position the parts as shown in the installation guide steps.

step

8step