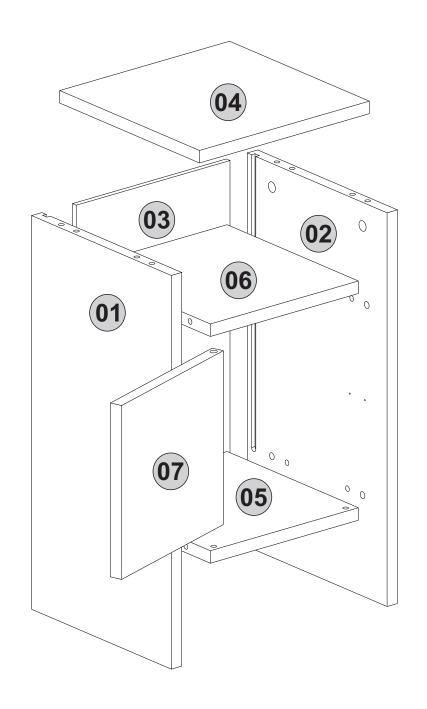

## **ACCESSORY LIST**

Follow the installation steps in the order as shown. Position the parts as shown in the installation guide steps.

step

8step