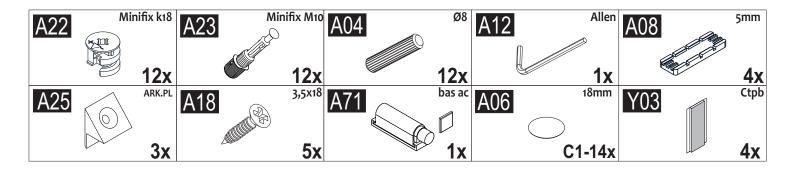

## **ACCESSORY LIST**

Follow the installation steps in the order as shown. Position the parts as shown in the installation guide steps.

step

8step