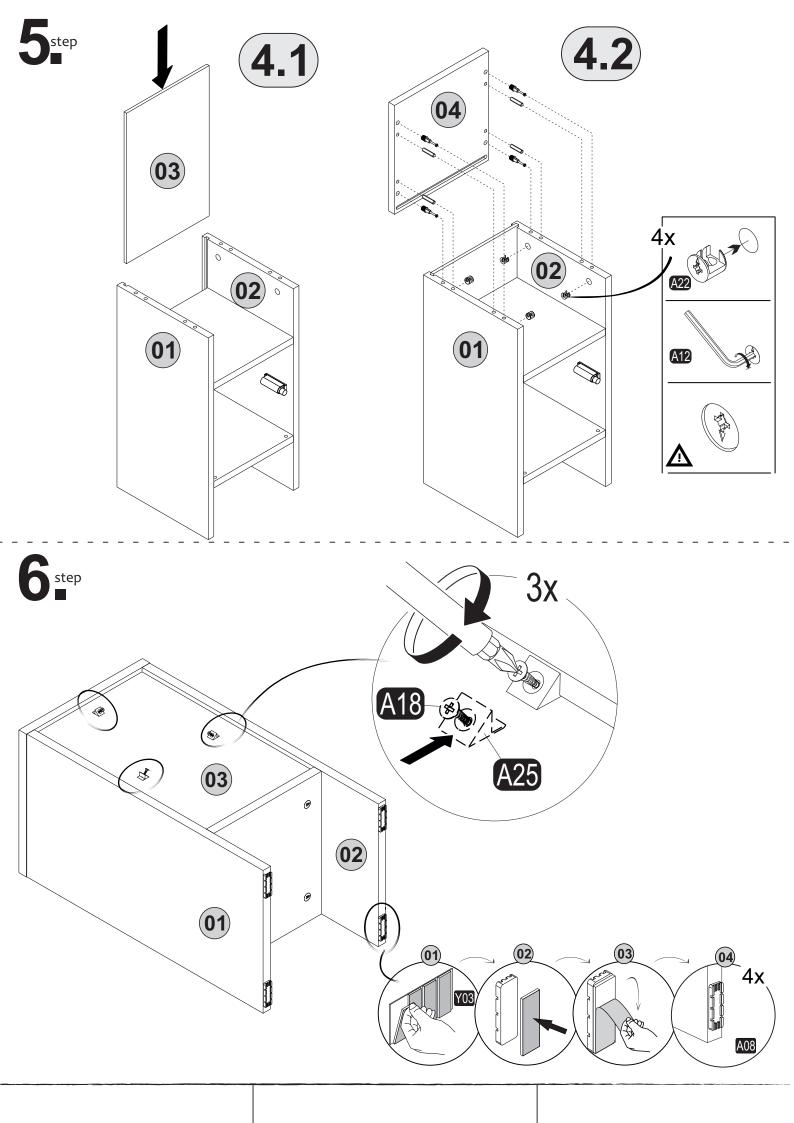

## **ATTENTION!!**

Minifix is the main connection material used in our products. Before starting assembly, please check the drawings below.

## **ACCESSORY LIST**

Follow the installation steps in the order as shown. Position the parts as shown in the installation guide steps.

step

8step