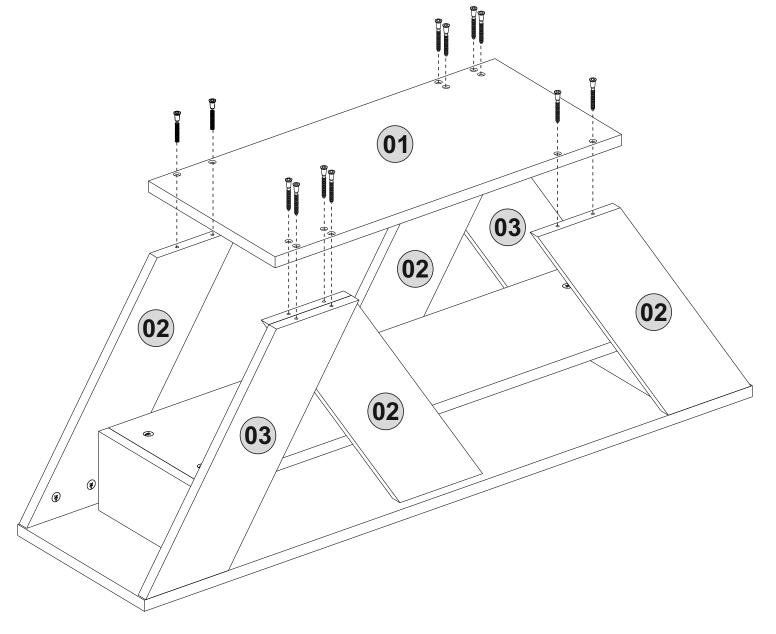

## **ATTENTION!!**

Minifix is the main connection material used in ada products. Before starting assembly, please check the drawings below.