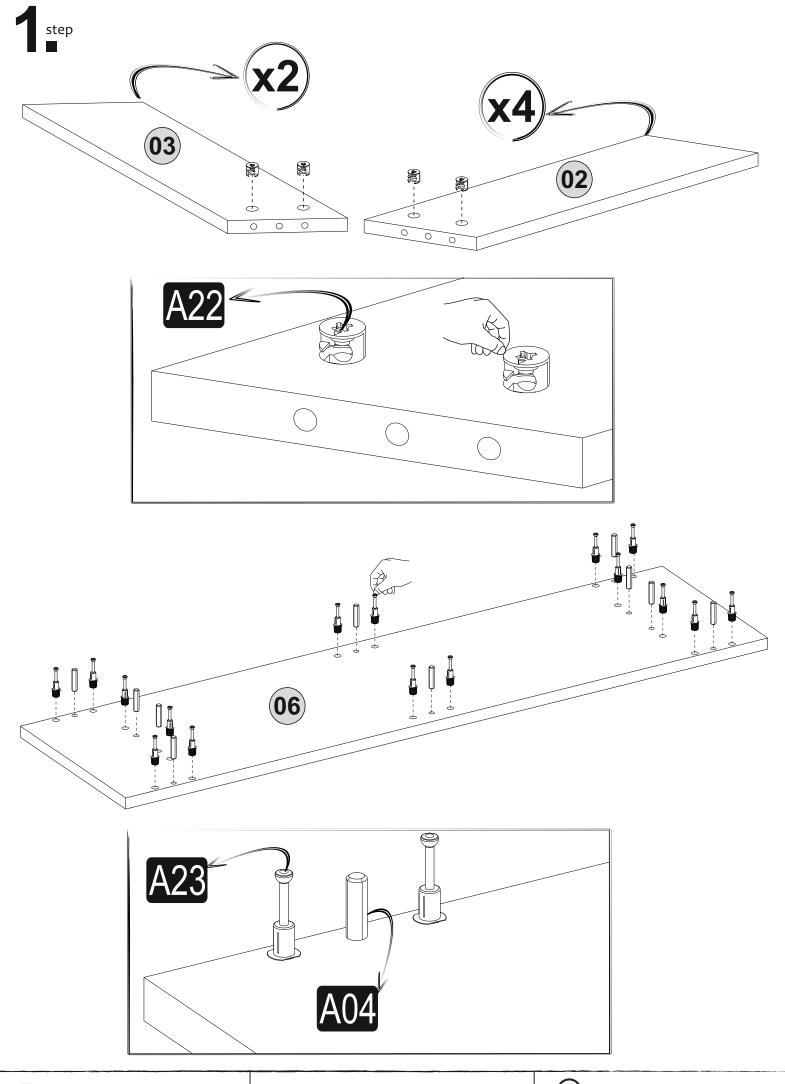

se the product can be affected.



## **WARNING**

Serious or fatal crushing injuries can occor from furniture tip-over. To prevent this furniture from tipping over it must be permanently fixed to the wall with the included wall attachment devices.

Fixing devices for the wall are not included since different wall materials require different types of fixing devices. Use fixing devices suitable for the walls in your home. For advice on suitable fixing systems, contact your local specialized dealer.



## **ATTENTION!!**

Minifix is the main connection material used in ada products. Before starting assembly, please check the drawings below.



## **ATTENTION!!**

Our products are screw system. Before you proceed with installation try to understand the following



## **ACCESSORY LIST**







step () - - O 04 A22 A23 A04 step 05 04 05 A22 A12