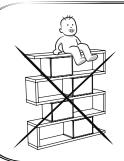

## **WARNING**

Serious or fatal crushing injuries can occor from furniture tip-over. To prevent this furniture from tipping over it must be permanently fixed to the wall with the included wall attachment devices.