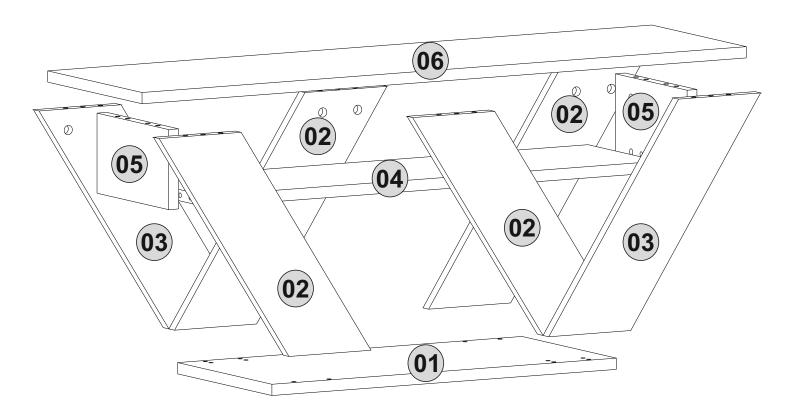

## **ATTENTION!!**

Minifix is the main connection material used in ada products. Before starting assembly, please check the drawings below.