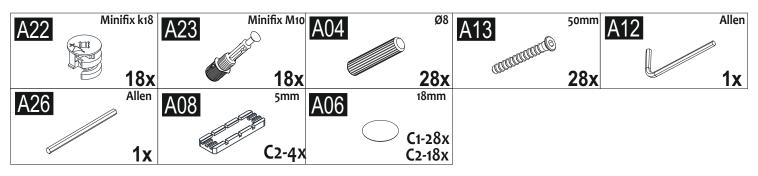

se the product can be affected.

#### WARNING

Serious or fatal crushing injuries can occor from furniture tip-over. To prevent this furniture from tipping over it must be permanently fixed to the wall with the included wall attachment devices

Fixing devices for the wall are not included since different wall materials require different types of fixing devices. Use fixing devices suitable for the walls in your home. For advice on suitable fixing systems, contact your local specialized dealer.



### **ATTENTION!!**

Minifix is the main connection material used in Decortie products. Before starting assembly, please check the drawings below.



## **ATTENTION!!**

Our products are screw system. Before you proceed with installation Try to understand the following





### **ACCESSORY LIST**



#### **GENERAL VIEW**



step



3 step



step



# 5 step



# 6step