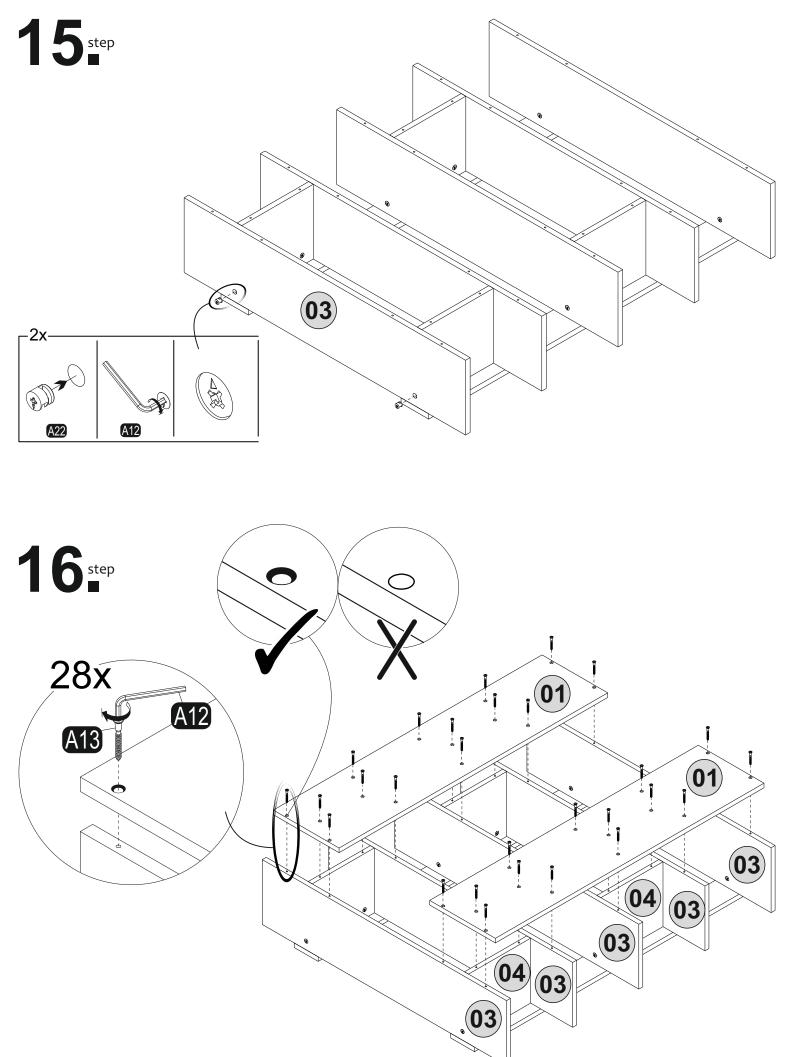

from furniture tip-over. To prevent this furniture from tipping over it must be permanently fixed to the wall with the included wall attachment devices

Fixing devices for the wall are not included since different wall materials require different types of fixing devices. Use fixing devices suitable for the walls in your home. For advice on suitable fixing systems, contact your local specialized dealer.



### **ATTENTION!!**

Minifix is the main connection material used in Decortie products. Before starting assembly, please check the drawings below.



## **ATTENTION!!**

Our products are screw system. Before you proceed with installation Try to understand the following





### **ACCESSORY LIST**



#### **GENERAL VIEW**



step



3 step



step



# 5 step



# 6step