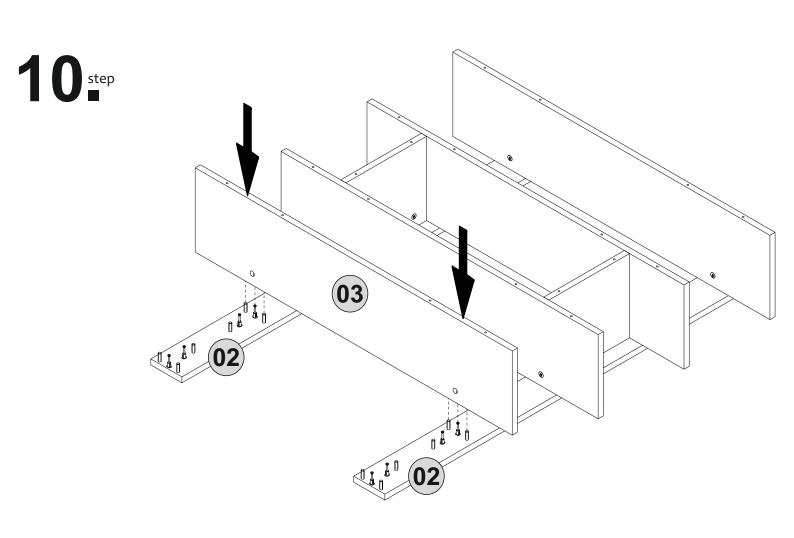

can occor from furniture tip-over. To prevent this furniture from tipping over it must be permanently fixed to the wall with the included wall attachment devices

Fixing devices for the wall are not included since different wall materials require different types of fixing devices. Use fixing devices suitable for the walls in your home. For advice on suitable fixing systems, contact your local specialized dealer.



### **ATTENTION!!**

Minifix is the main connection material used in Decortie products. Before starting assembly, please check the drawings below.



## **ATTENTION!!**

Our products are screw system. Before you proceed with installation Try to understand the following





### **ACCESSORY LIST**



#### **GENERAL VIEW**



step



3 step



step



# 5 step



# 6step