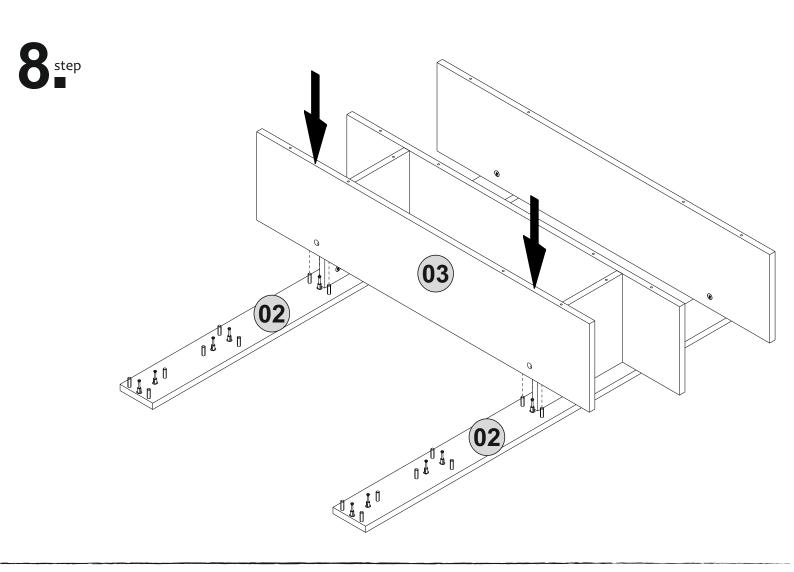

ies can occor from furniture tip-over. To prevent this furniture from tipping over it must be permanently fixed to the wall with the included wall attachment devices

Fixing devices for the wall are not included since different wall materials require different types of fixing devices. Use fixing devices suitable for the walls in your home. For advice on suitable fixing systems, contact your local specialized dealer.



### **ATTENTION!!**

Minifix is the main connection material used in Decortie products. Before starting assembly, please check the drawings below.



## **ATTENTION!!**

Our products are screw system. Before you proceed with installation Try to understand the following





### **ACCESSORY LIST**



#### **GENERAL VIEW**



step



3 step



step



# 5 step



# 6step