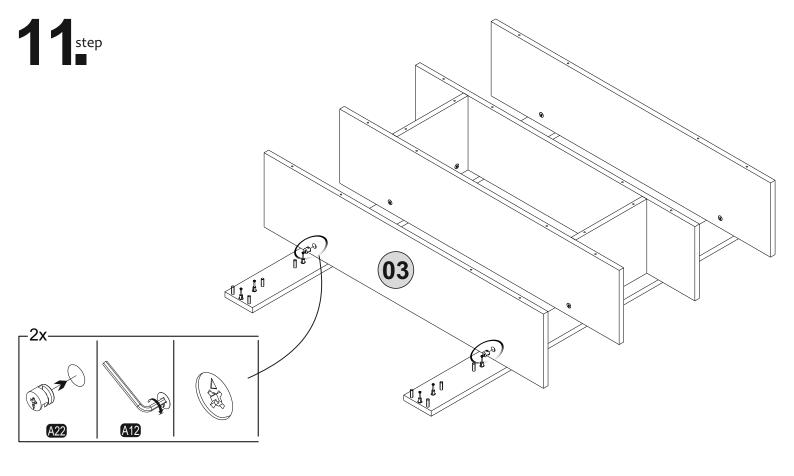

n occor from furniture tip-over. To prevent this furniture from tipping over it must be permanently fixed to the wall with the included wall attachment devices

Fixing devices for the wall are not included since different wall materials require different types of fixing devices. Use fixing devices suitable for the walls in your home. For advice on suitable fixing systems, contact your local specialized dealer.



### **ATTENTION!!**

Minifix is the main connection material used in Decortie products. Before starting assembly, please check the drawings below.



## **ATTENTION!!**

Our products are screw system. Before you proceed with installation Try to understand the following





### **ACCESSORY LIST**



#### **GENERAL VIEW**



step



3 step



step



# 5 step



# 6step