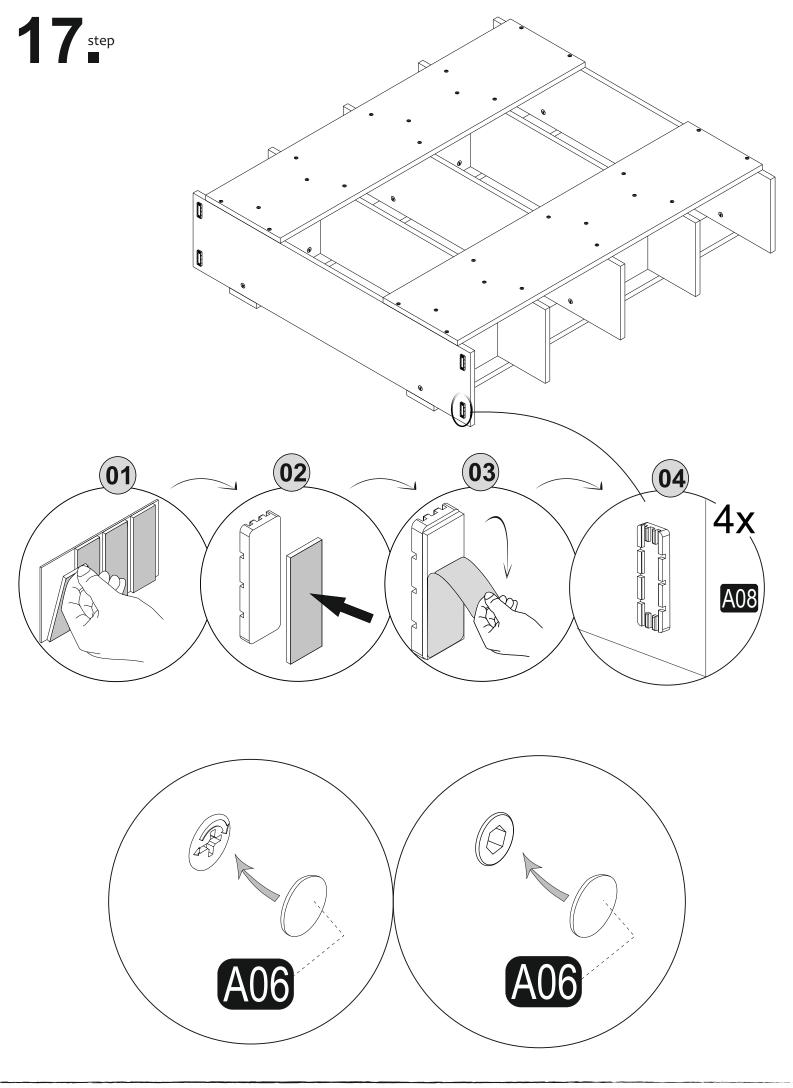

### **ATTENTION!!**

Minifix is the main connection material used in Decortie products. Before starting assembly, please check the drawings below.