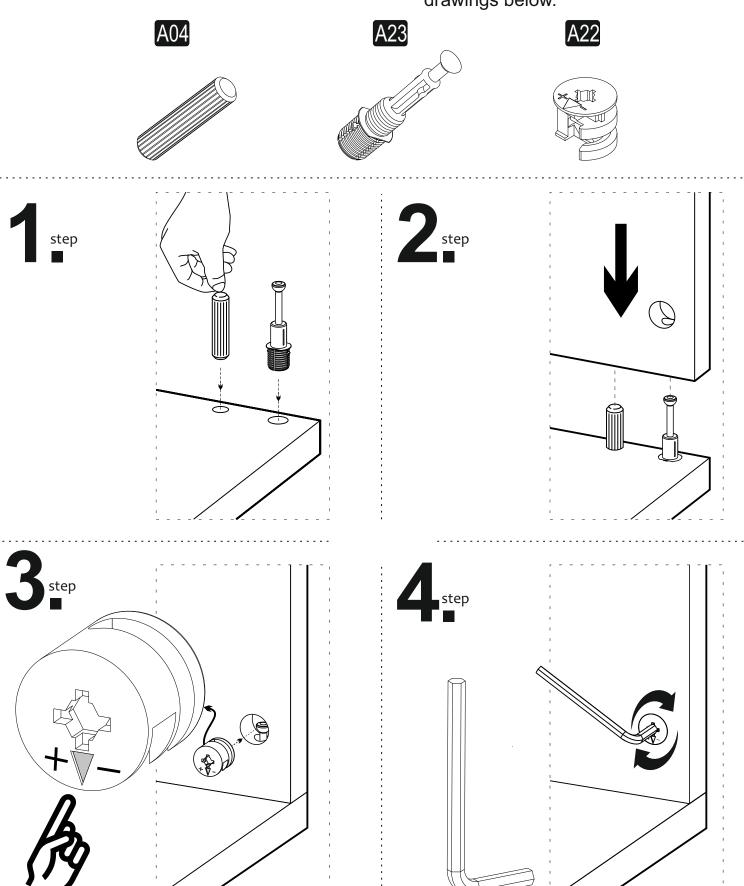

### **ATTENTION!!**

Minifix is the main connection material used in Decortie products. Before starting assembly, please check the drawings below.

### **ACCESSORY LIST**