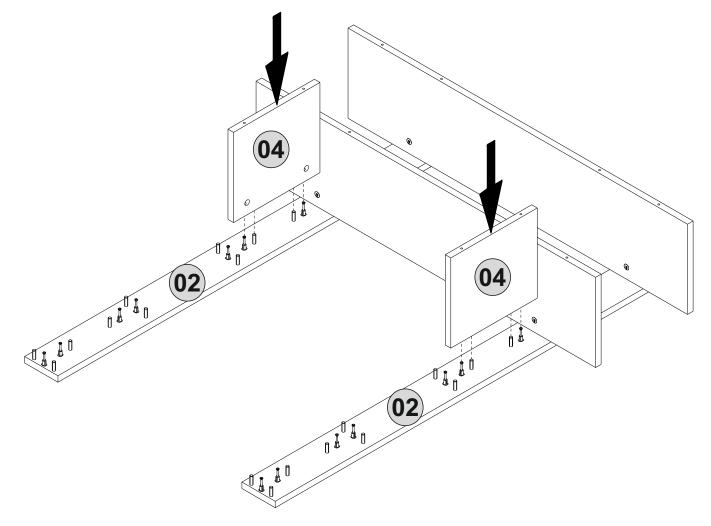

njuries can occor from furniture tip-over. To prevent this furniture from tipping over it must be permanently fixed to the wall with the included wall attachment devices

Fixing devices for the wall are not included since different wall materials require different types of fixing devices. Use fixing devices suitable for the walls in your home. For advice on suitable fixing systems, contact your local specialized dealer.



### **ATTENTION!!**

Minifix is the main connection material used in Decortie products. Before starting assembly, please check the drawings below.



## **ATTENTION!!**

Our products are screw system. Before you proceed with installation Try to understand the following





### **ACCESSORY LIST**



#### **GENERAL VIEW**



step



3 step



step



# 5 step



# 6step