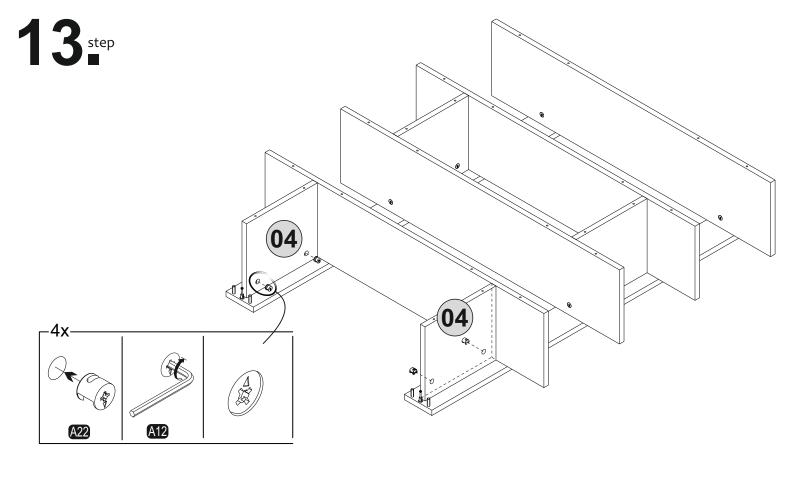

cor from furniture tip-over. To prevent this furniture from tipping over it must be permanently fixed to the wall with the included wall attachment devices

Fixing devices for the wall are not included since different wall materials require different types of fixing devices. Use fixing devices suitable for the walls in your home. For advice on suitable fixing systems, contact your local specialized dealer.



### **ATTENTION!!**

Minifix is the main connection material used in Decortie products. Before starting assembly, please check the drawings below.



## **ATTENTION!!**

Our products are screw system. Before you proceed with installation Try to understand the following





### **ACCESSORY LIST**



#### **GENERAL VIEW**



step



3 step



step



# 5 step



# 6step