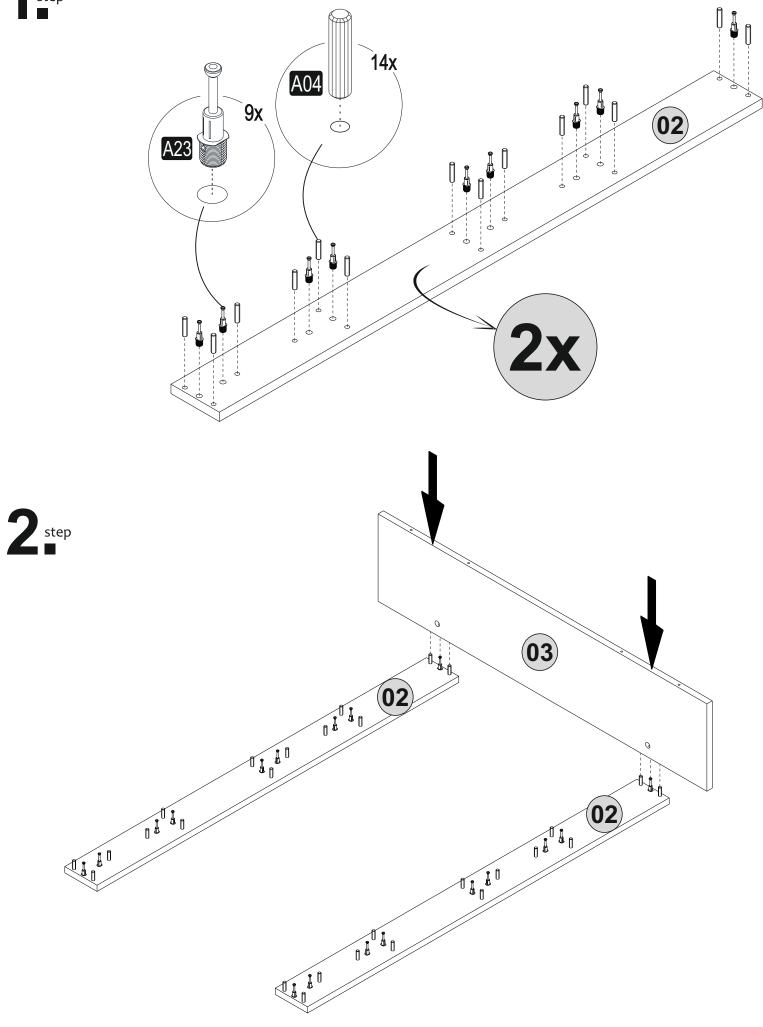

#### WARNING

Serious or fatal crushing injuries can occor from furniture tip-over. To prevent this furniture from tipping over it must be permanently fixed to the wall with the included wall attachment devices

Fixing devices for the wall are not included since different wall materials require different types of fixing devices. Use fixing devices suitable for the walls in your home. For advice on suitable fixing systems, contact your local specialized dealer.



### **ATTENTION!!**

Minifix is the main connection material used in Decortie products. Before starting assembly, please check the drawings below.



## **ATTENTION!!**

Our products are screw system. Before you proceed with installation Try to understand the following





### **ACCESSORY LIST**



#### **GENERAL VIEW**



step



3 step



step



# 5 step



# 6step