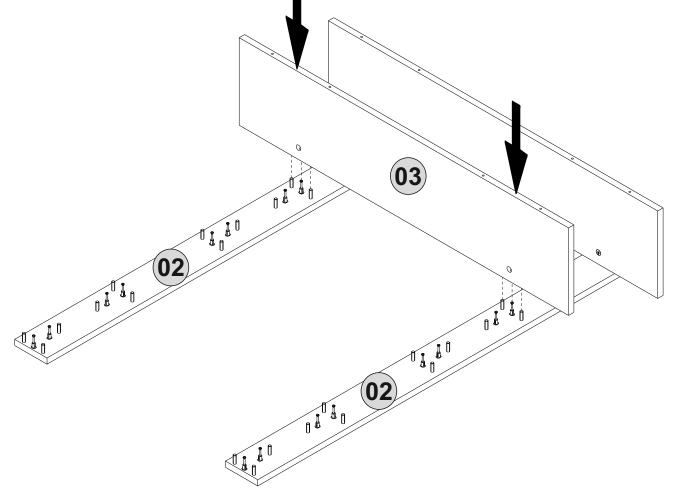

ous or fatal crushing injuries can occor from furniture tip-over. To prevent this furniture from tipping over it must be permanently fixed to the wall with the included wall attachment devices

Fixing devices for the wall are not included since different wall materials require different types of fixing devices. Use fixing devices suitable for the walls in your home. For advice on suitable fixing systems, contact your local specialized dealer.



### **ATTENTION!!**

Minifix is the main connection material used in Decortie products. Before starting assembly, please check the drawings below.



## **ATTENTION!!**

Our products are screw system. Before you proceed with installation Try to understand the following





### **ACCESSORY LIST**



#### **GENERAL VIEW**



step



3 step



step



# 5 step



# 6step