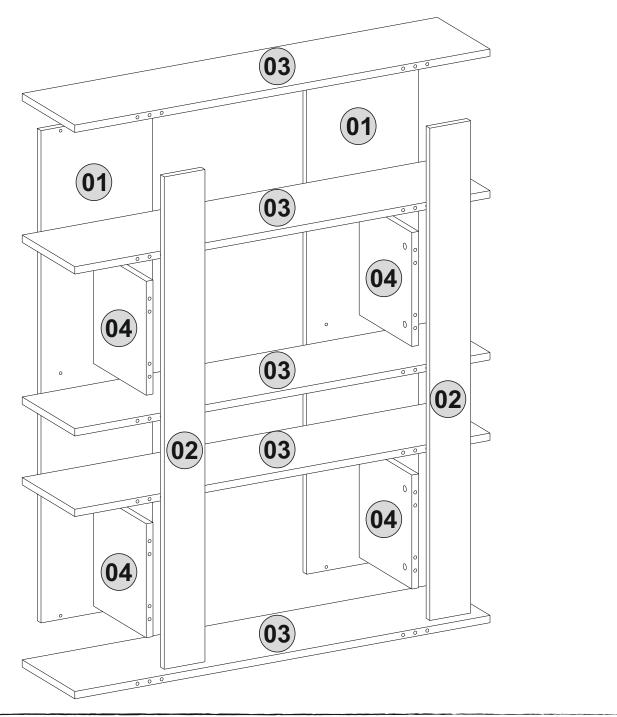

ected.

#### WARNING

Serious or fatal crushing injuries can occor from furniture tip-over. To prevent this furniture from tipping over it must be permanently fixed to the wall with the included wall attachment devices

Fixing devices for the wall are not included since different wall materials require different types of fixing devices. Use fixing devices suitable for the walls in your home. For advice on suitable fixing systems, contact your local specialized dealer.



### **ATTENTION!!**

Minifix is the main connection material used in Decortie products. Before starting assembly, please check the drawings below.



## **ATTENTION!!**

Our products are screw system. Before you proceed with installation Try to understand the following





### **ACCESSORY LIST**



#### **GENERAL VIEW**



step



3 step



step



# 5 step



# 6step