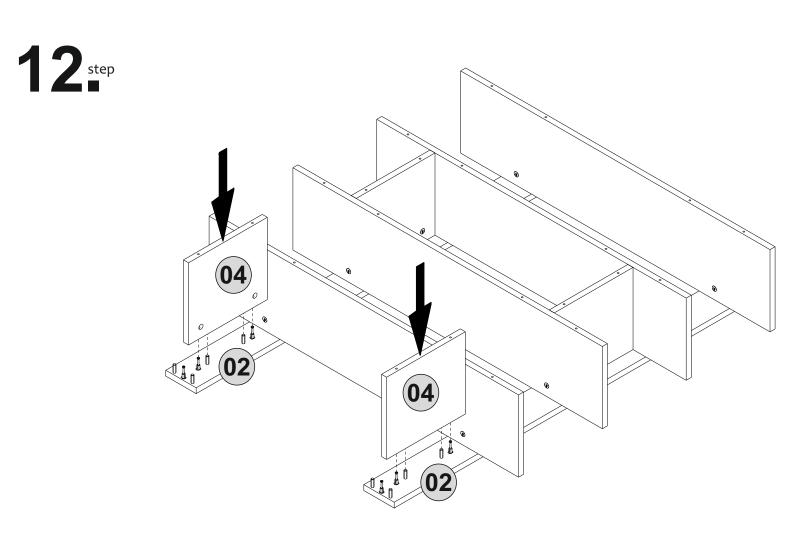

occor from furniture tip-over. To prevent this furniture from tipping over it must be permanently fixed to the wall with the included wall attachment devices

Fixing devices for the wall are not included since different wall materials require different types of fixing devices. Use fixing devices suitable for the walls in your home. For advice on suitable fixing systems, contact your local specialized dealer.



### **ATTENTION!!**

Minifix is the main connection material used in Decortie products. Before starting assembly, please check the drawings below.



## **ATTENTION!!**

Our products are screw system. Before you proceed with installation Try to understand the following





### **ACCESSORY LIST**



#### **GENERAL VIEW**



step



3 step



step



# 5 step



# 6step