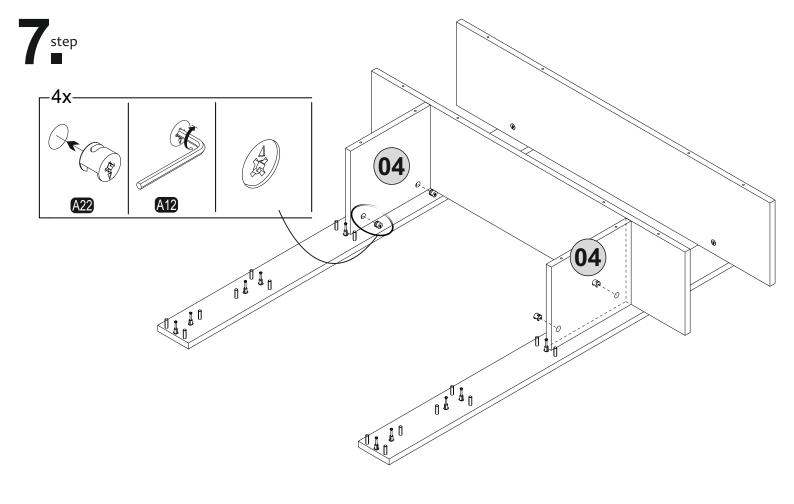

uries can occor from furniture tip-over. To prevent this furniture from tipping over it must be permanently fixed to the wall with the included wall attachment devices

Fixing devices for the wall are not included since different wall materials require different types of fixing devices. Use fixing devices suitable for the walls in your home. For advice on suitable fixing systems, contact your local specialized dealer.



### **ATTENTION!!**

Minifix is the main connection material used in Decortie products. Before starting assembly, please check the drawings below.



## **ATTENTION!!**

Our products are screw system. Before you proceed with installation Try to understand the following





### **ACCESSORY LIST**



#### **GENERAL VIEW**



step



3 step



step



# 5 step



# 6step