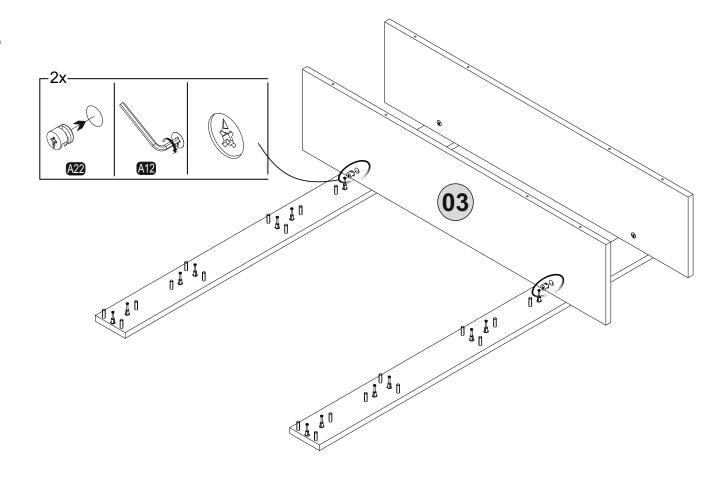

crushing injuries can occor from furniture tip-over. To prevent this furniture from tipping over it must be permanently fixed to the wall with the included wall attachment devices

Fixing devices for the wall are not included since different wall materials require different types of fixing devices. Use fixing devices suitable for the walls in your home. For advice on suitable fixing systems, contact your local specialized dealer.



### **ATTENTION!!**

Minifix is the main connection material used in Decortie products. Before starting assembly, please check the drawings below.



## **ATTENTION!!**

Our products are screw system. Before you proceed with installation Try to understand the following





### **ACCESSORY LIST**



#### **GENERAL VIEW**



step



3 step



step



# 5 step



# 6step