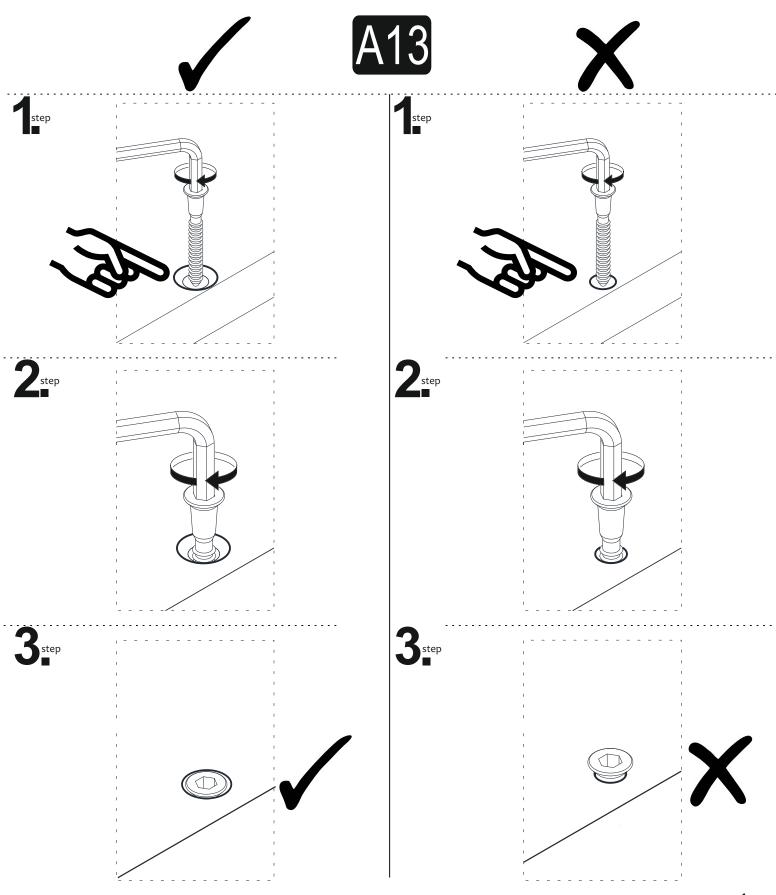

### **ATTENTION!!**

Minifix is the main connection material used in Decortie products. Before starting assembly, please check the drawings below.

## **ATTENTION!!**

Our products are screw system. Before you proceed with installation Try to understand the following