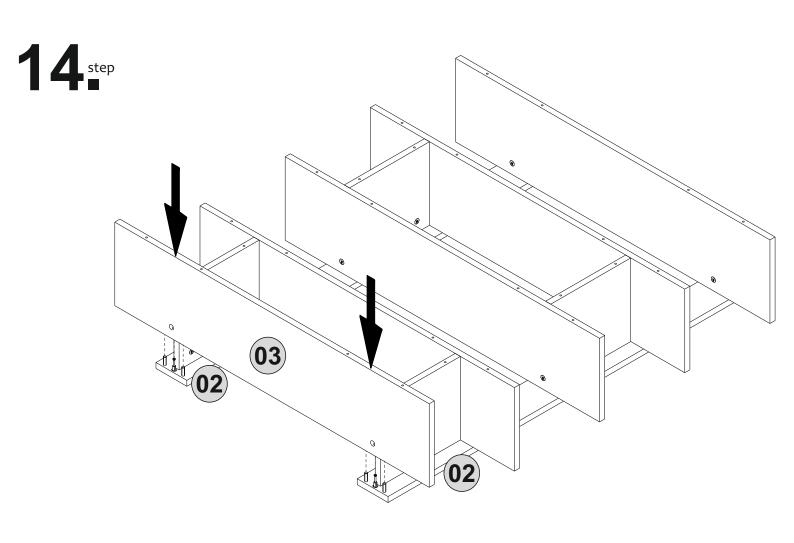

r from furniture tip-over. To prevent this furniture from tipping over it must be permanently fixed to the wall with the included wall attachment devices

Fixing devices for the wall are not included since different wall materials require different types of fixing devices. Use fixing devices suitable for the walls in your home. For advice on suitable fixing systems, contact your local specialized dealer.



### **ATTENTION!!**

Minifix is the main connection material used in Decortie products. Before starting assembly, please check the drawings below.



## **ATTENTION!!**

Our products are screw system. Before you proceed with installation Try to understand the following





### **ACCESSORY LIST**



#### **GENERAL VIEW**



step



3 step



step



# 5 step



# 6step