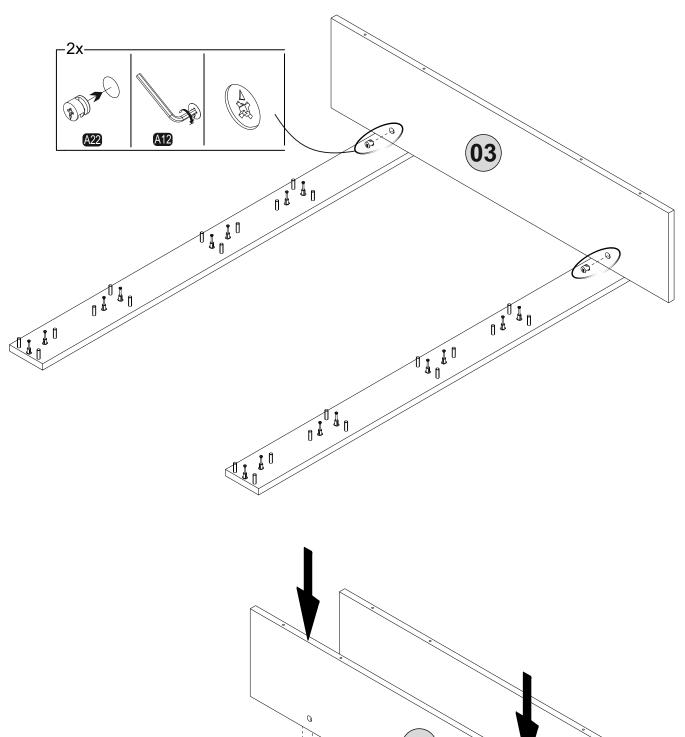

NG

Serious or fatal crushing injuries can occor from furniture tip-over. To prevent this furniture from tipping over it must be permanently fixed to the wall with the included wall attachment devices

Fixing devices for the wall are not included since different wall materials require different types of fixing devices. Use fixing devices suitable for the walls in your home. For advice on suitable fixing systems, contact your local specialized dealer.



### **ATTENTION!!**

Minifix is the main connection material used in Decortie products. Before starting assembly, please check the drawings below.



## **ATTENTION!!**

Our products are screw system. Before you proceed with installation Try to understand the following





### **ACCESSORY LIST**



#### **GENERAL VIEW**



step



3 step



step



# 5 step



# 6step