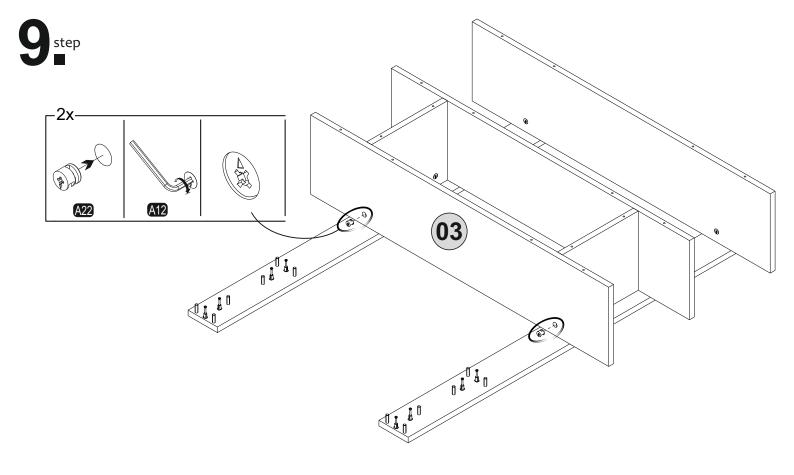

s can occor from furniture tip-over. To prevent this furniture from tipping over it must be permanently fixed to the wall with the included wall attachment devices

Fixing devices for the wall are not included since different wall materials require different types of fixing devices. Use fixing devices suitable for the walls in your home. For advice on suitable fixing systems, contact your local specialized dealer.



### **ATTENTION!!**

Minifix is the main connection material used in Decortie products. Before starting assembly, please check the drawings below.



## **ATTENTION!!**

Our products are screw system. Before you proceed with installation Try to understand the following





### **ACCESSORY LIST**



#### **GENERAL VIEW**



step



3 step



step



# 5 step



# 6step