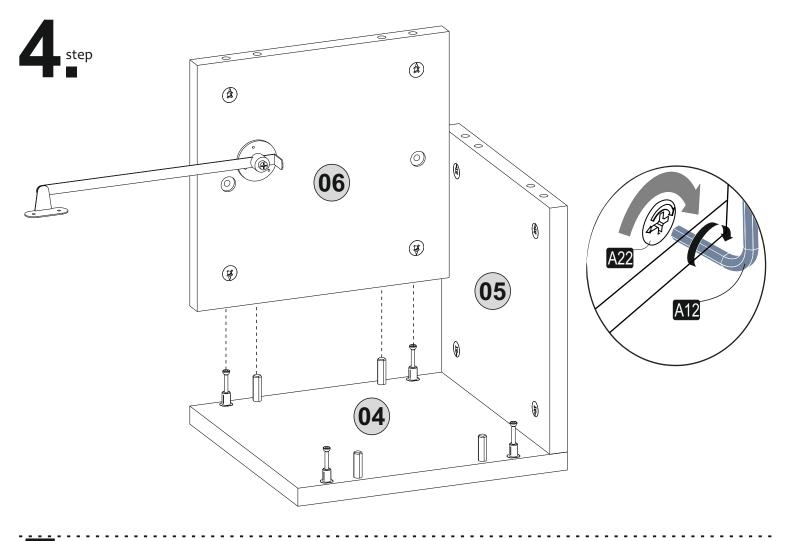

## **ATTENTION!!**

Minifix is the main connection material used in ada products. Before starting assembly, please check the drawings below.