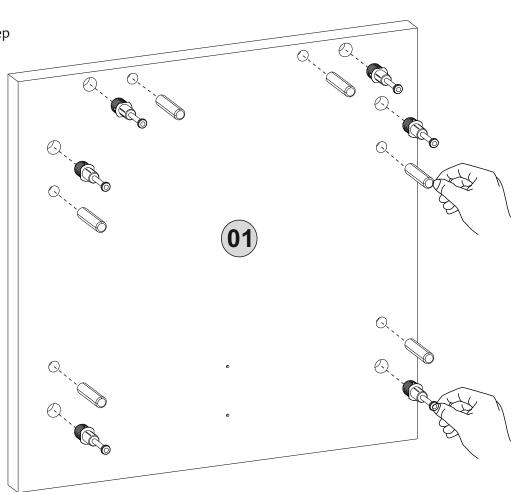

## **ATTENTION!!**

Minifix is the main connection material used in ada products. Before starting assembly, please check the drawings below.