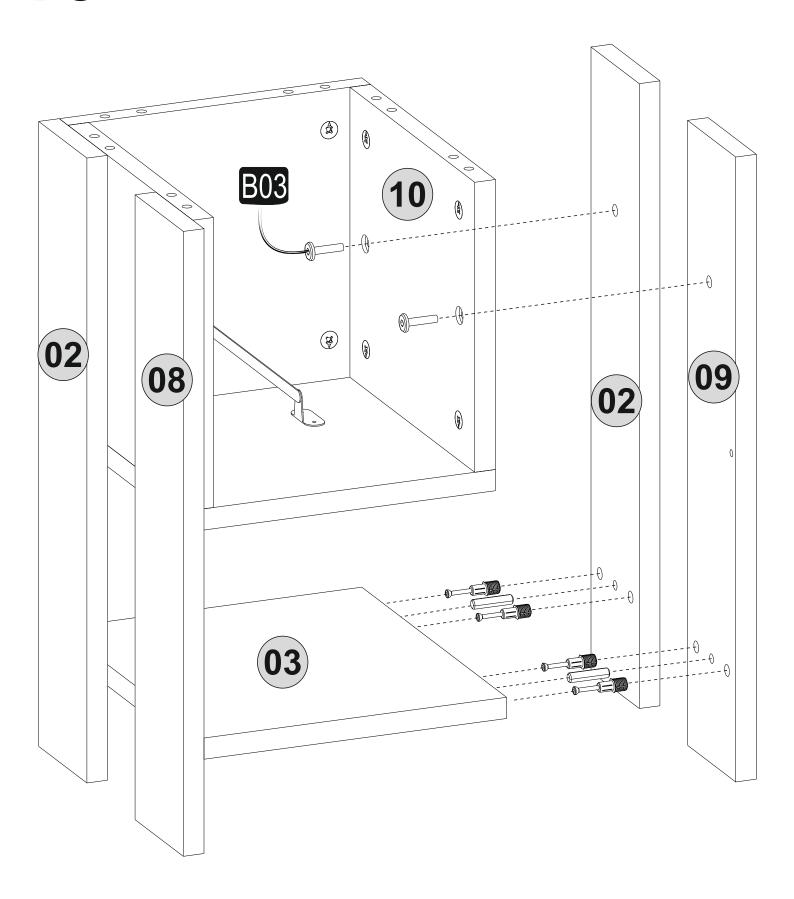

questions.

Do not directly contact your furniture with excessive heat, cold and humidity because the product can be affected.

#### WARNING



Serious or fatal crushing injuries can occor from furniture tip-over. To prevent this furniture from tipping over it must be permanently fixed to the wall with the included wall attachment devices.

Fixing devices for the wall are not included since different wall materials require different types of fixing devices. Use fixing devices suitable for the walls in your home. For advice on suitable fixing systems, contact your local specialized dealer.

## **ATTENTION!!**

Minifix is the main connection material used in ada products. Before starting assembly, please check the drawings below.



#### **ACCESSORY LIST**





































11.a



11.b