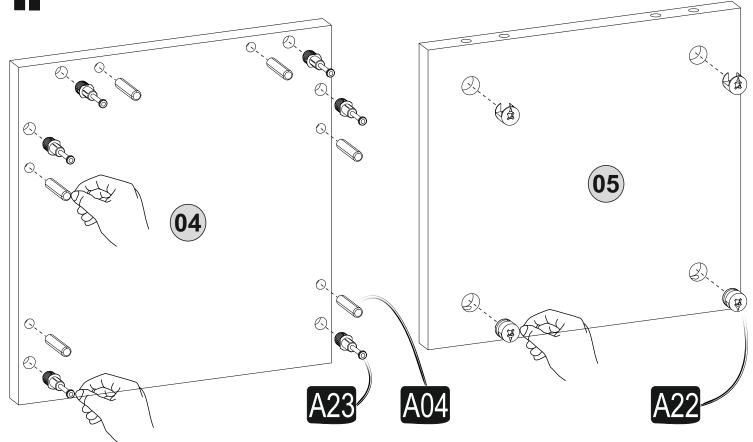

## **ATTENTION!!**

Minifix is the main connection material used in ada products. Before starting assembly, please check the drawings below.