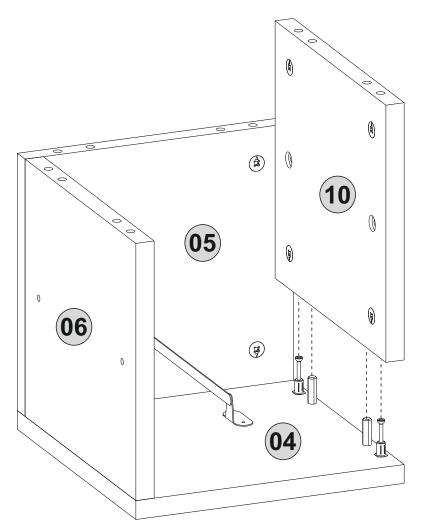

## **ATTENTION!!**

Minifix is the main connection material used in ada products. Before starting assembly, please check the drawings below.