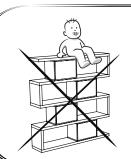

#### WARNING

Serious or fatal crushing injuries can occor from furniture tip-over. To prevent this furniture from tipping over it must be permanently fixed to the wall with the included wall attachment devices.