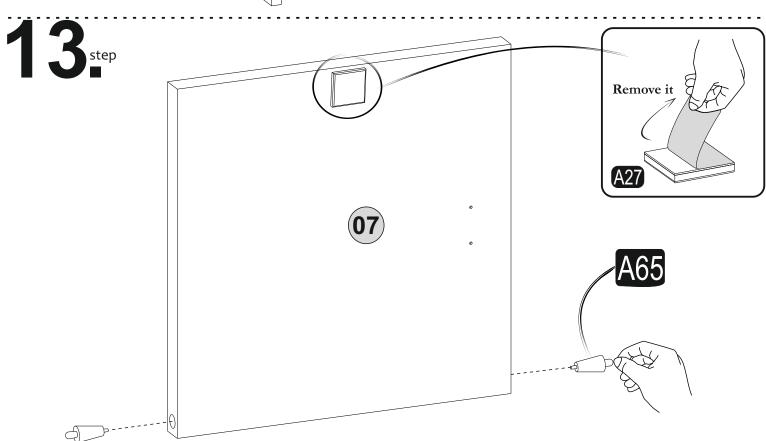

ectly contact your furniture with excessive heat, cold and humidity because the product can be affected.

#### WARNING



Serious or fatal crushing injuries can occor from furniture tip-over. To prevent this furniture from tipping over it must be permanently fixed to the wall with the included wall attachment devices.

Fixing devices for the wall are not included since different wall materials require different types of fixing devices. Use fixing devices suitable for the walls in your home. For advice on suitable fixing systems, contact your local specialized dealer.

## **ATTENTION!!**

Minifix is the main connection material used in ada products. Before starting assembly, please check the drawings below.



#### **ACCESSORY LIST**





































11.a



11.b