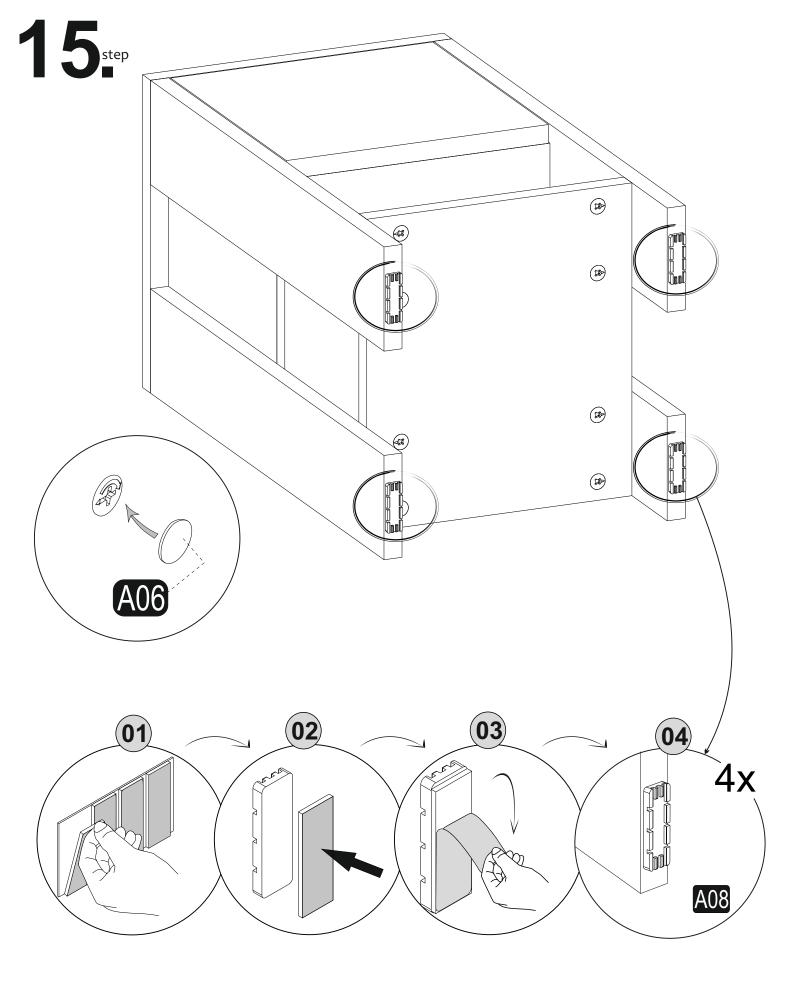

y contact your furniture with excessive heat, cold and humidity because the product can be affected.

#### WARNING



Serious or fatal crushing injuries can occor from furniture tip-over. To prevent this furniture from tipping over it must be permanently fixed to the wall with the included wall attachment devices.

Fixing devices for the wall are not included since different wall materials require different types of fixing devices. Use fixing devices suitable for the walls in your home. For advice on suitable fixing systems, contact your local specialized dealer.

## **ATTENTION!!**

Minifix is the main connection material used in ada products. Before starting assembly, please check the drawings below.



#### **ACCESSORY LIST**





































11.a



11.b