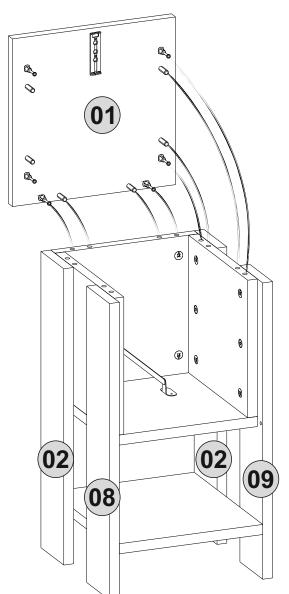

## **ATTENTION!!**

Minifix is the main connection material used in ada products. Before starting assembly, please check the drawings below.