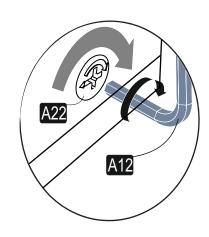

## **ATTENTION!!**

Minifix is the main connection material used in ada products. Before starting assembly, please check the drawings below.