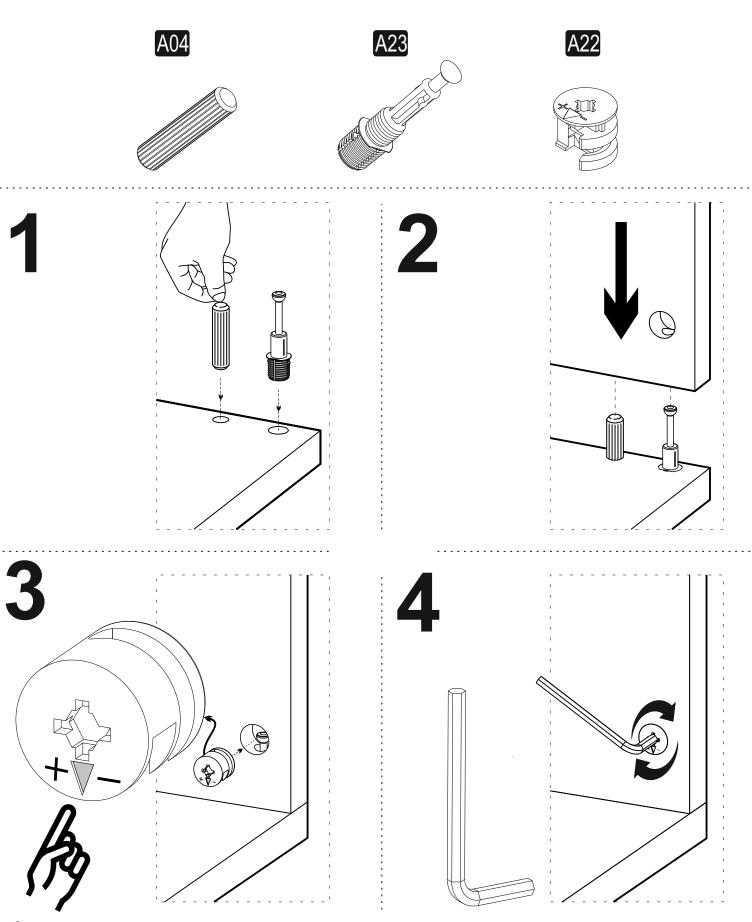

## **ATTENTION!!**

Minifix is the main connection material used in ada products. Before starting assembly, please check the drawings below.