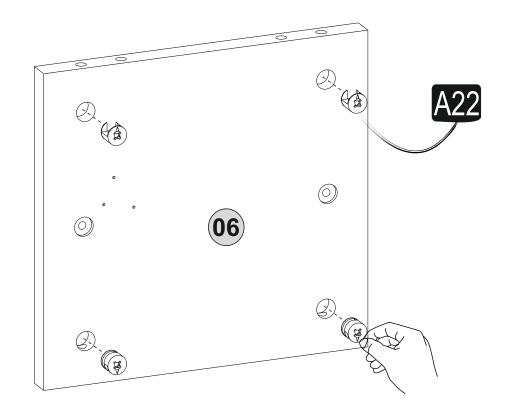

## **ATTENTION!!**

Minifix is the main connection material used in ada products. Before starting assembly, please check the drawings below.