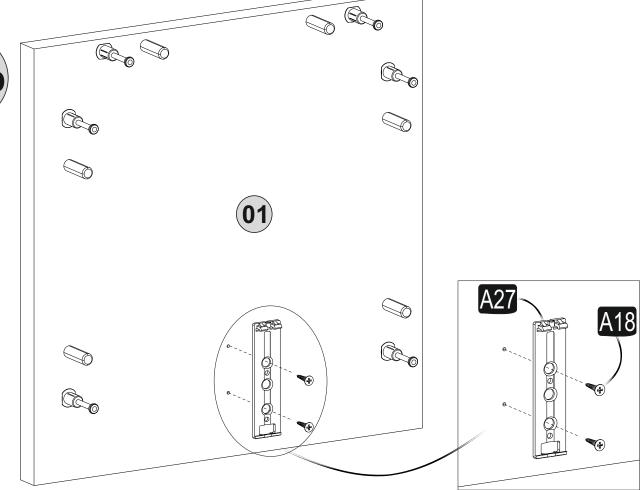

## **ATTENTION!!**

Minifix is the main connection material used in ada products. Before starting assembly, please check the drawings below.