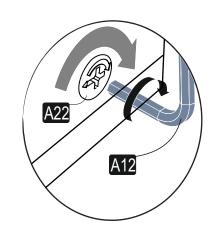

## **ATTENTION!!**

Minifix is the main connection material used in ada products. Before starting assembly, please check the drawings below.