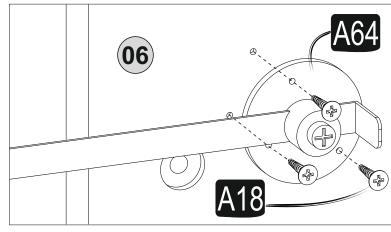

## **ATTENTION!!**

Minifix is the main connection material used in ada products. Before starting assembly, please check the drawings below.