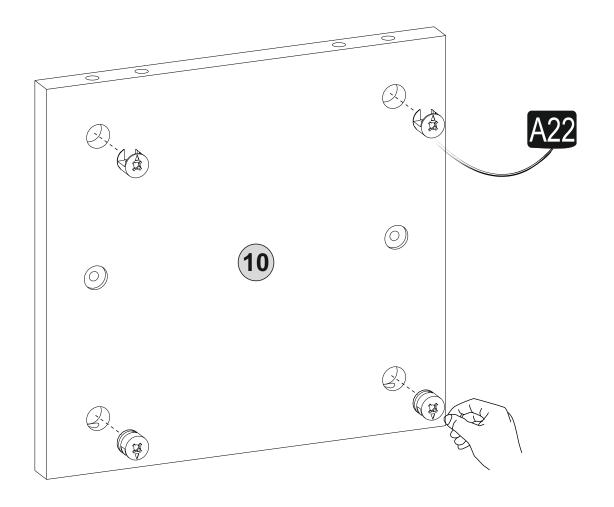

## **ATTENTION!!**

Minifix is the main connection material used in ada products. Before starting assembly, please check the drawings below.