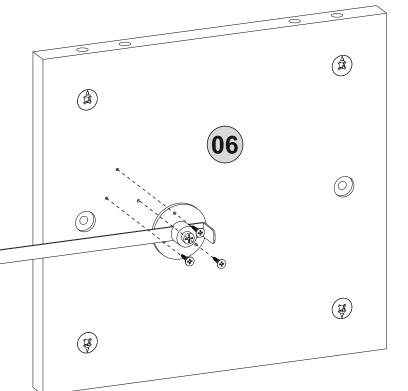

## **ATTENTION!!**

Minifix is the main connection material used in ada products. Before starting assembly, please check the drawings below.