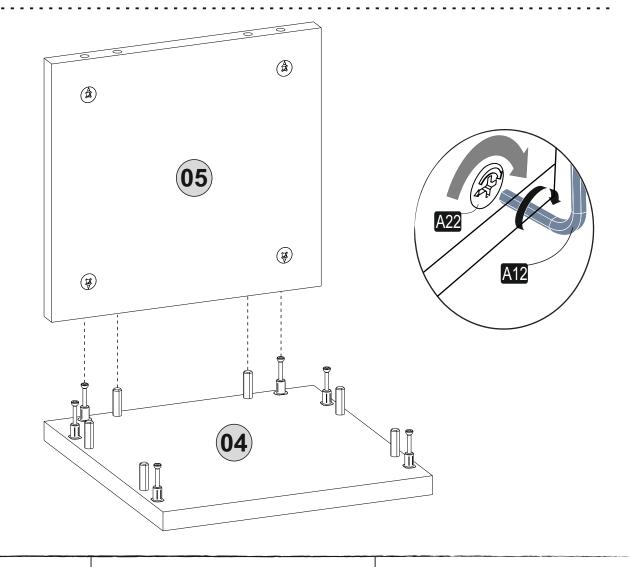

## **ATTENTION!!**

Minifix is the main connection material used in ada products. Before starting assembly, please check the drawings below.