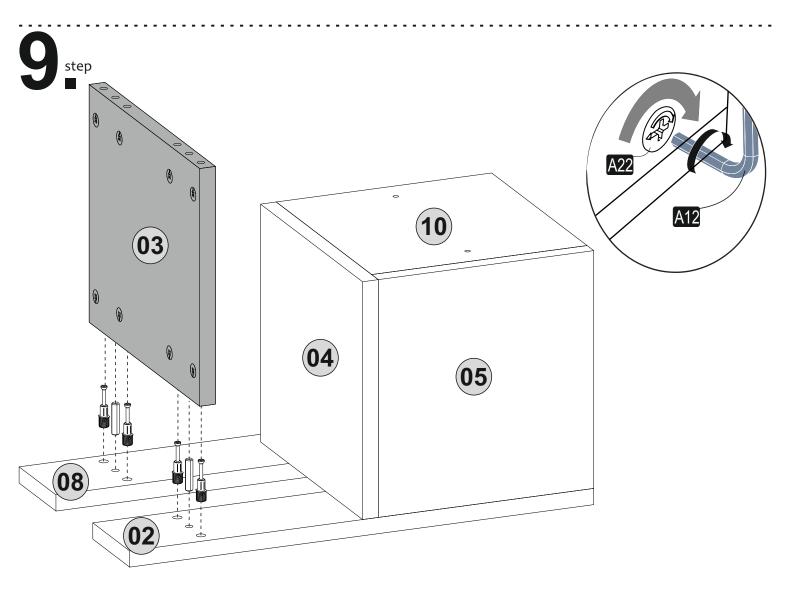

r questions.

Do not directly contact your furniture with excessive heat, cold and humidity because the product can be affected.

#### WARNING



Serious or fatal crushing injuries can occor from furniture tip-over. To prevent this furniture from tipping over it must be permanently fixed to the wall with the included wall attachment devices.

Fixing devices for the wall are not included since different wall materials require different types of fixing devices. Use fixing devices suitable for the walls in your home. For advice on suitable fixing systems, contact your local specialized dealer.

## **ATTENTION!!**

Minifix is the main connection material used in ada products. Before starting assembly, please check the drawings below.



#### **ACCESSORY LIST**





































11.a



11.b