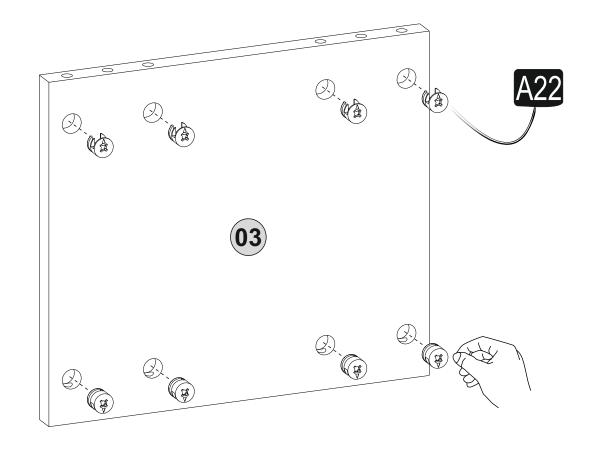

her questions.

Do not directly contact your furniture with excessive heat, cold and humidity because the product can be affected.

#### WARNING



Serious or fatal crushing injuries can occor from furniture tip-over. To prevent this furniture from tipping over it must be permanently fixed to the wall with the included wall attachment devices.

Fixing devices for the wall are not included since different wall materials require different types of fixing devices. Use fixing devices suitable for the walls in your home. For advice on suitable fixing systems, contact your local specialized dealer.

## **ATTENTION!!**

Minifix is the main connection material used in ada products. Before starting assembly, please check the drawings below.



#### **ACCESSORY LIST**





































11.a



11.b