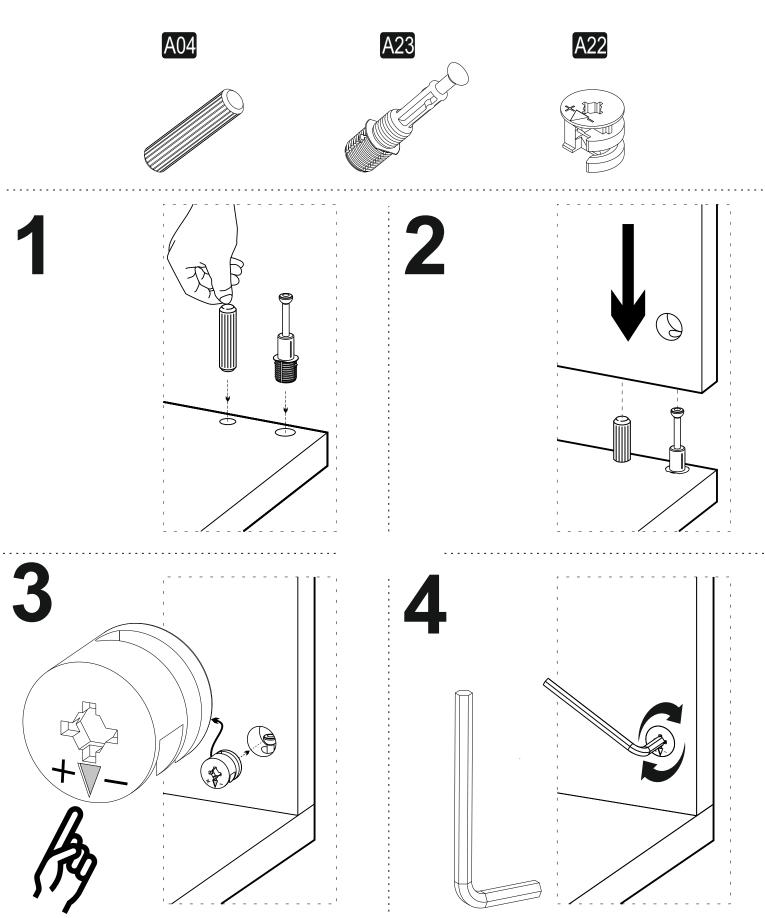

## **ATTENTION!!**

Minifix is the main connection material used in ada products. Before starting assembly, please check the drawings below.

## **ATTENTION!!**

Our products are screw system. Before you proceed with installation try to understand the following