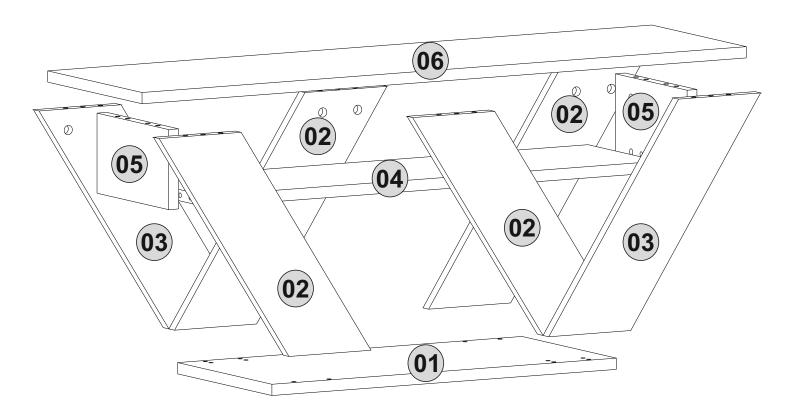

ause the product can be affected.



## **WARNING**

Serious or fatal crushing injuries can occor from furniture tip-over. To prevent this furniture from tipping over it must be permanently fixed to the wall with the included wall attachment devices.

Fixing devices for the wall are not included since different wall materials require different types of fixing devices. Use fixing devices suitable for the walls in your home. For advice on suitable fixing systems, contact your local specialized dealer.



## **ATTENTION!!**

Minifix is the main connection material used in ada products. Before starting assembly, please check the drawings below.



## **ATTENTION!!**

Our products are screw system. Before you proceed with installation try to understand the following



## **ACCESSORY LIST**







step () - - O 04 A22 A23 A04 step 05 04 05 A22 A12