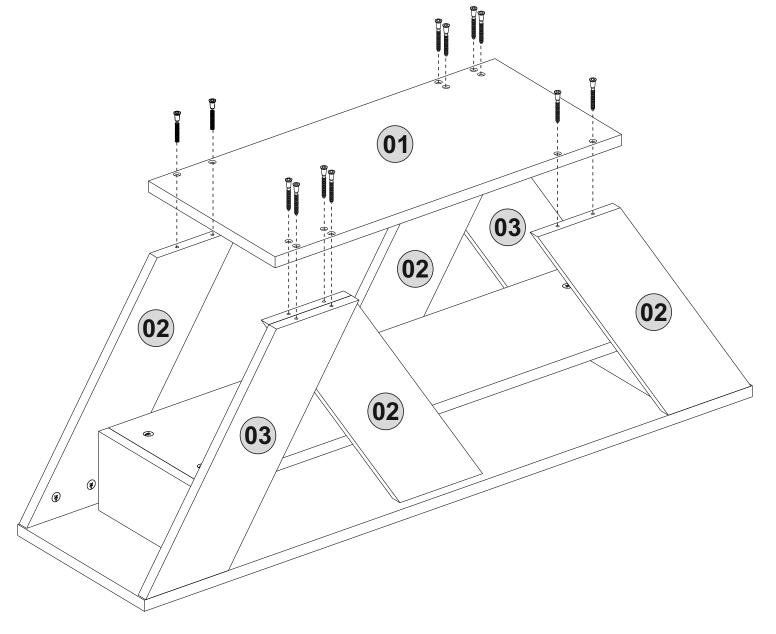

or fatal crushing injuries can occor from furniture tip-over. To prevent this furniture from tipping over it must be permanently fixed to the wall with the included wall attachment devices.

Fixing devices for the wall are not included since different wall materials require different types of fixing devices. Use fixing devices suitable for the walls in your home. For advice on suitable fixing systems, contact your local specialized dealer.



## **ATTENTION!!**

Minifix is the main connection material used in ada products. Before starting assembly, please check the drawings below.



## **ATTENTION!!**

Our products are screw system. Before you proceed with installation try to understand the following



## **ACCESSORY LIST**







step () - - O 04 A22 A23 A04 step 05 04 05 A22 A12