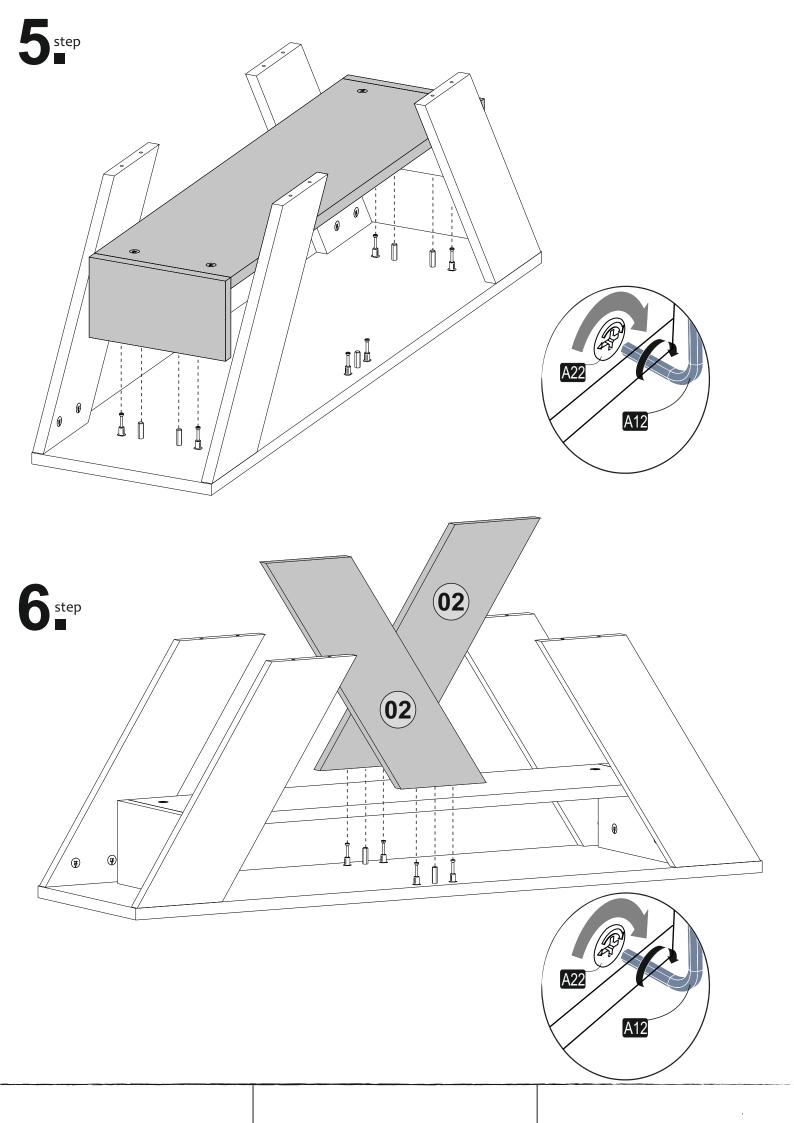

ious or fatal crushing injuries can occor from furniture tip-over. To prevent this furniture from tipping over it must be permanently fixed to the wall with the included wall attachment devices.

Fixing devices for the wall are not included since different wall materials require different types of fixing devices. Use fixing devices suitable for the walls in your home. For advice on suitable fixing systems, contact your local specialized dealer.



## **ATTENTION!!**

Minifix is the main connection material used in ada products. Before starting assembly, please check the drawings below.



## **ATTENTION!!**

Our products are screw system. Before you proceed with installation try to understand the following



## **ACCESSORY LIST**







step () - - O 04 A22 A23 A04 step 05 04 05 A22 A12