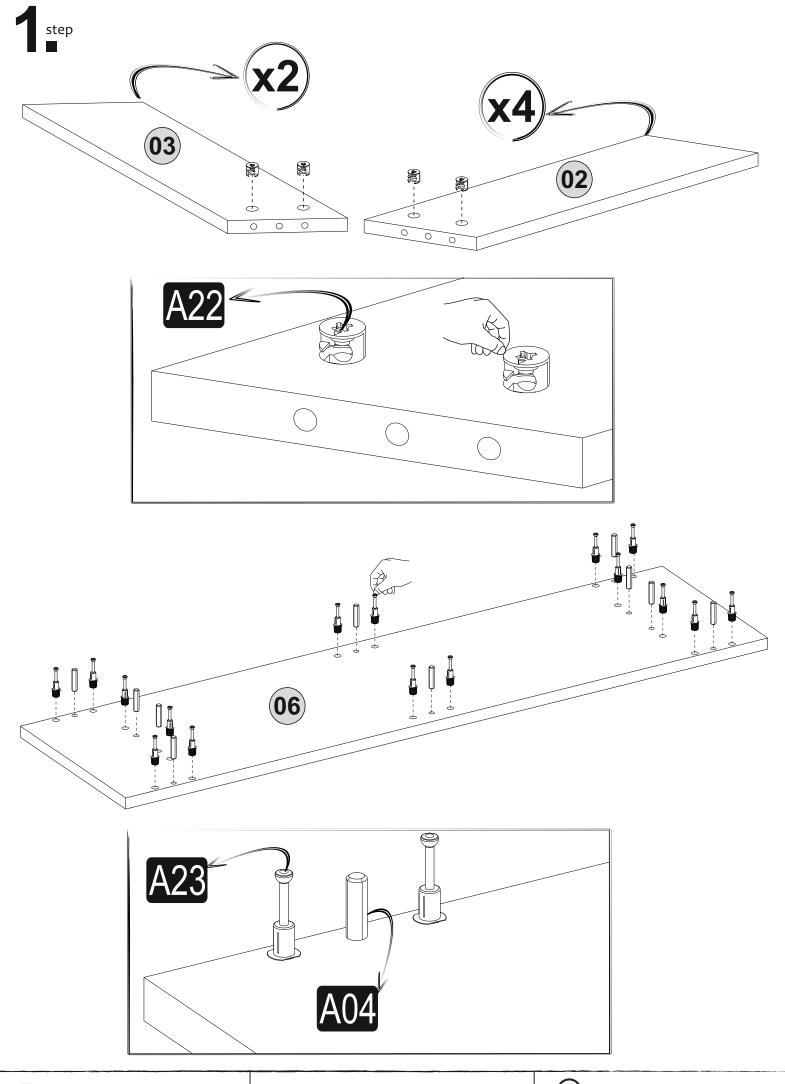

## **ATTENTION!!**

Minifix is the main connection material used in ada products. Before starting assembly, please check the drawings below.

## **ACCESSORY LIST**

step () - - O 04 A22 A23 A04 step 05 04 05 A22 A12