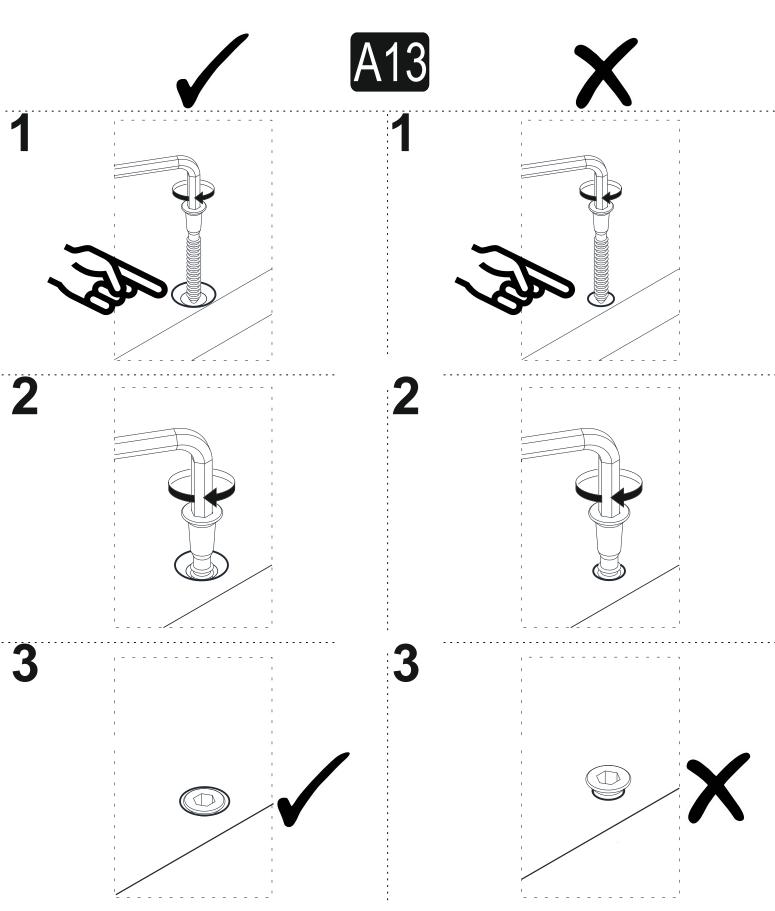

## **ATTENTION!!**

Minifix is the main connection material used in ada products. Before starting assembly, please check the drawings below.