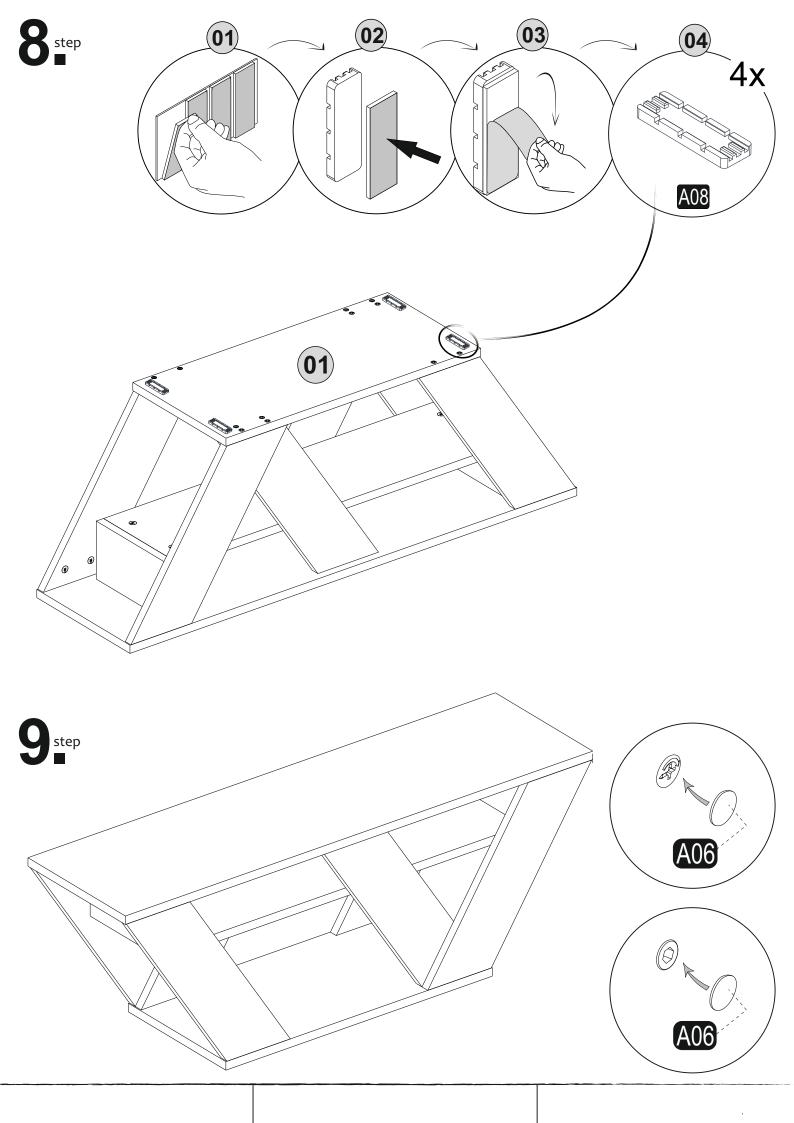

## **ATTENTION!!**

Minifix is the main connection material used in ada products. Before starting assembly, please check the drawings below.