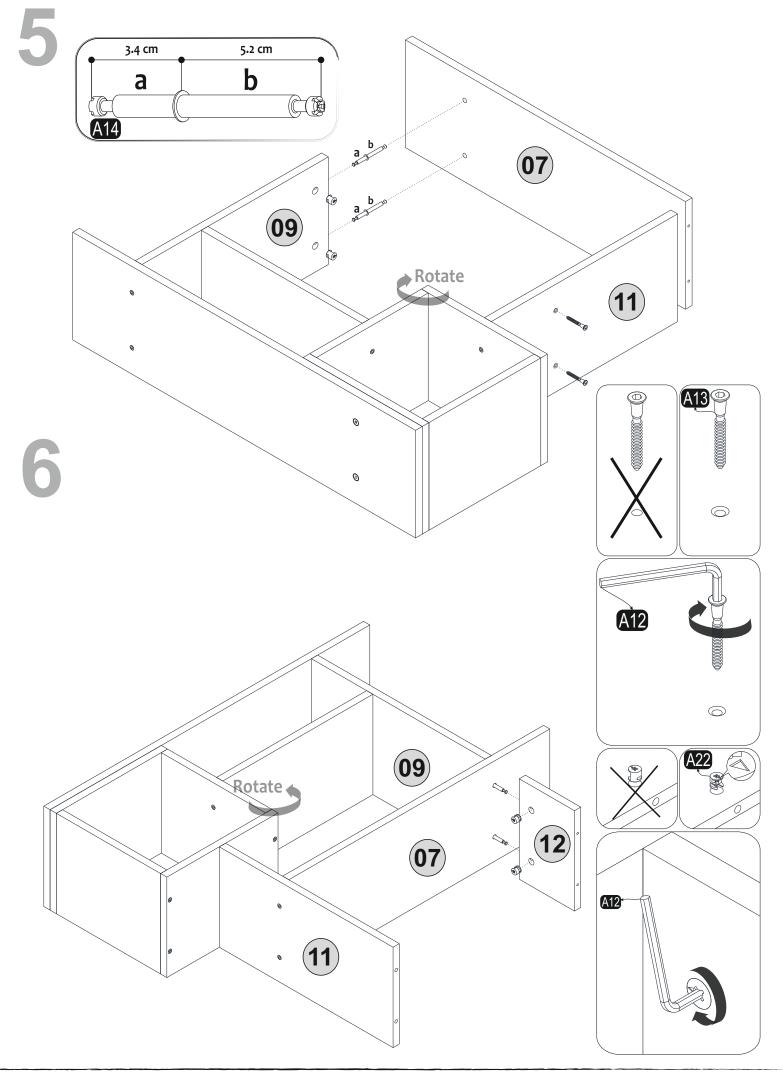

## ATTENTION !!

Minifix is the main connection material used in Decortie products. Before starting assembly, please check the drawings below.

**GENERAL VIEW** 