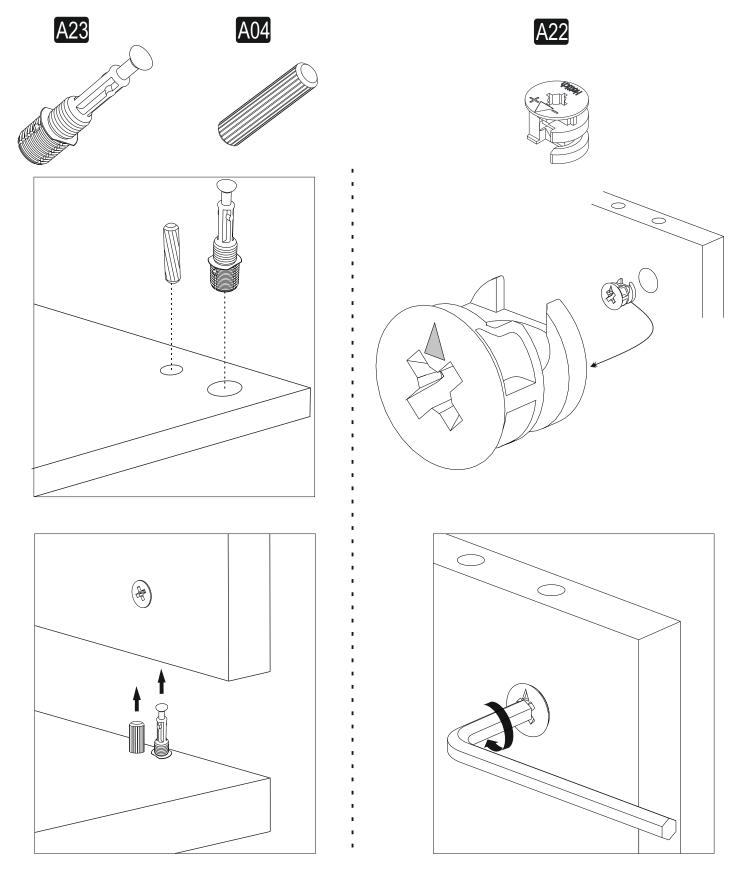

## ATTENTION !!

Minifix is the main connection material used in Decortie products. Before starting assembly, please check the drawings below.

**GENERAL VIEW** 