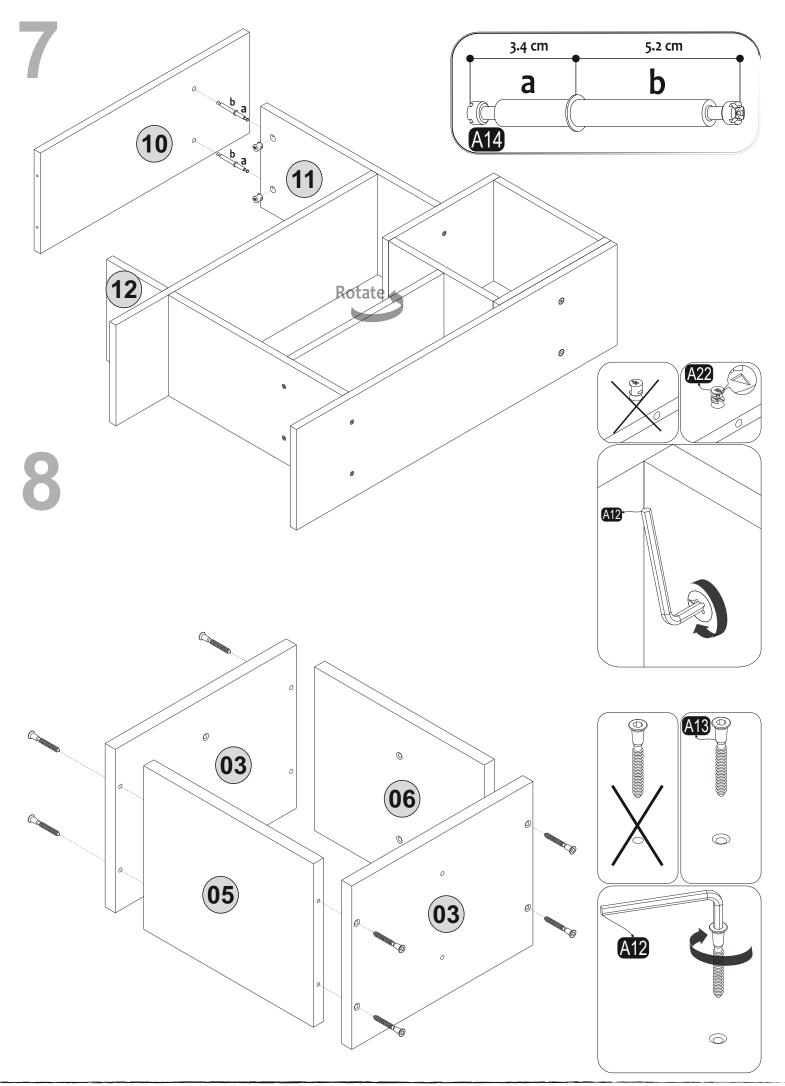

## ATTENTION !!

Minifix is the main connection material used in Decortie products. Before starting assembly, please check the drawings below.

**GENERAL VIEW** 