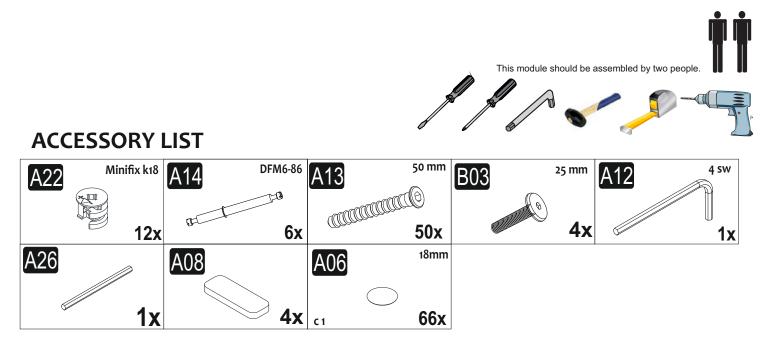

Before start assembling, please check the whole components and accessories according to the lists. If you bought more than one product, to prevent confusion be sure that you completed the first product. Then start the other product's assembling.