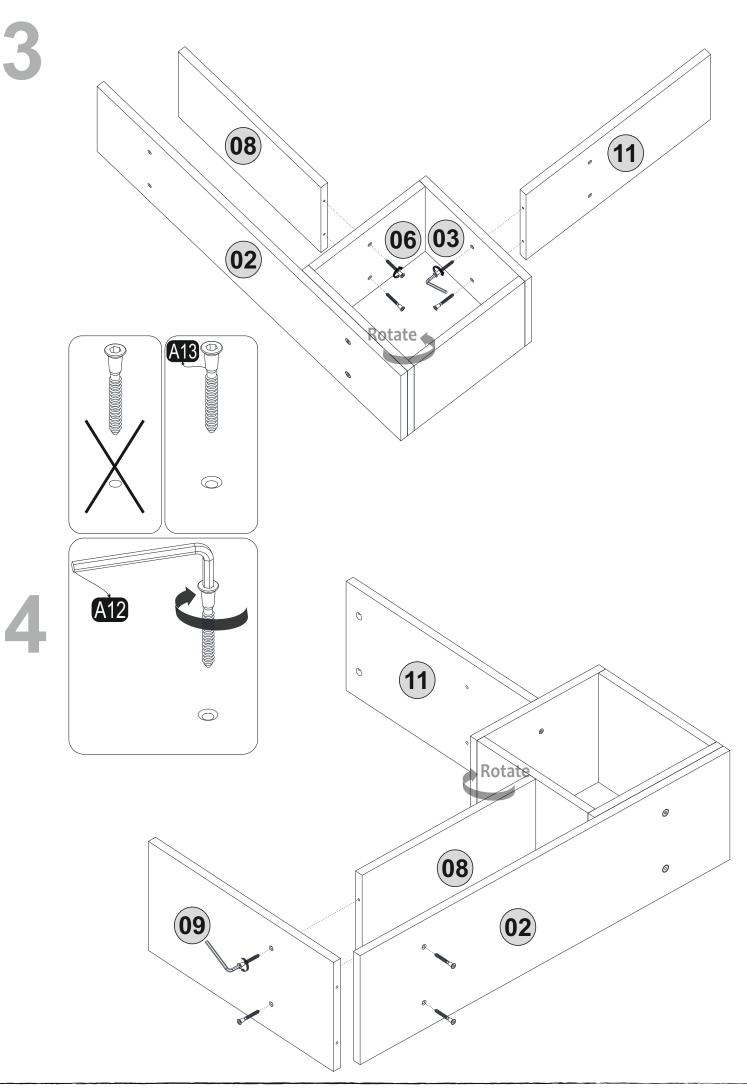

## ATTENTION !!

Minifix is the main connection material used in Decortie products. Before starting assembly, please check the drawings below.

**GENERAL VIEW** 