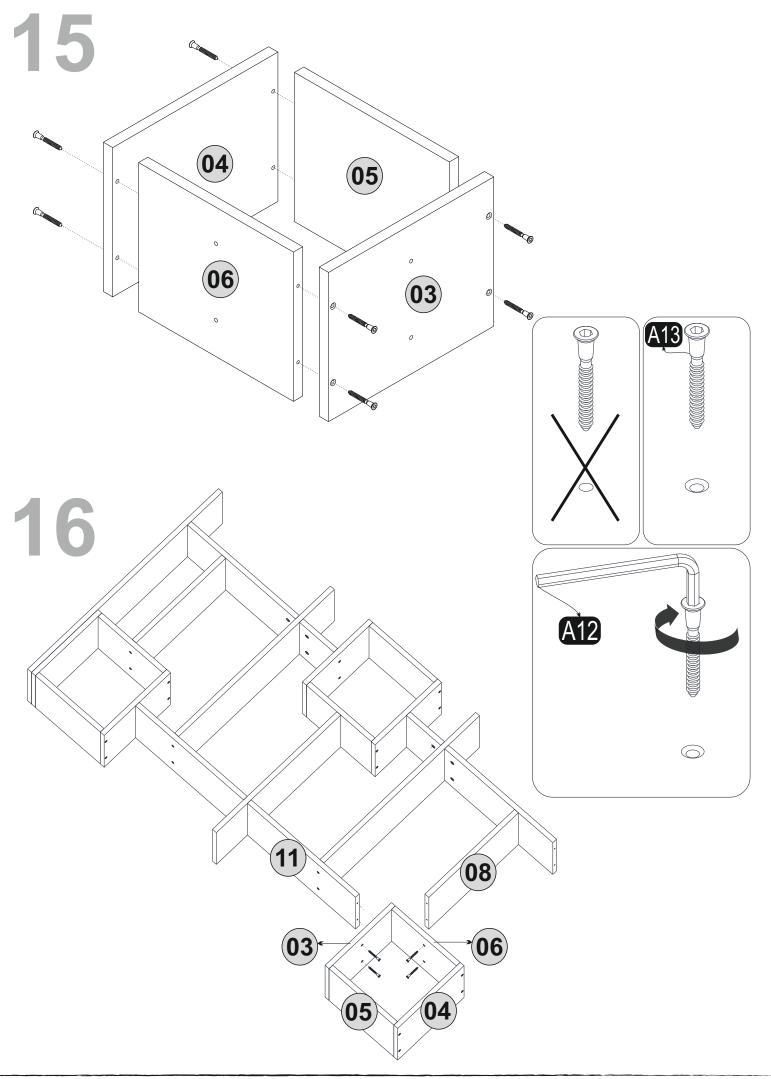

uct's assembling.

Before start assembling, please clean all the components with a damp cloth. Also for usual cleaning, this will be enough.

Although all the products are produced and packed carefully, sometimes happen that some component is damaged during the transportation. In such a case please check the missing or damaged part and do not hesitate to contact us.

Do not use your furniture for out of purposes. If you would like to use it, please contact us for further questions.

Do not directly contact your furniture with excessive heat, cold and humidity because the product can be affected..













## ATTENTION !!

Minifix is the main connection material used in Decortie products. Before starting assembly, please check the drawings below.





**GENERAL VIEW**