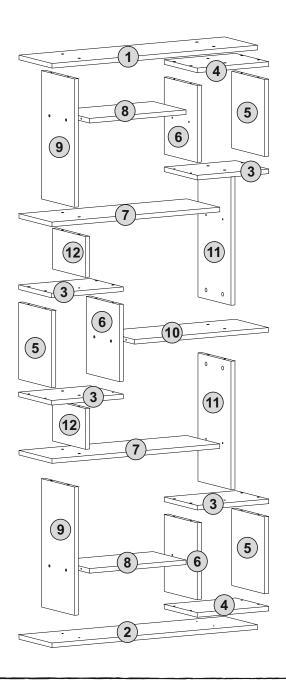

t the other product's assembling.

Before start assembling, please clean all the components with a damp cloth. Also for usual cleaning, this will be enough.

Although all the products are produced and packed carefully, sometimes happen that some component is damaged during the transportation. In such a case please check the missing or damaged part and do not hesitate to contact us.

Do not use your furniture for out of purposes. If you would like to use it, please contact us for further questions.

Do not directly contact your furniture with excessive heat, cold and humidity because the product can be affected..













## ATTENTION !!

Minifix is the main connection material used in Decortie products. Before starting assembly, please check the drawings below.





**GENERAL VIEW**