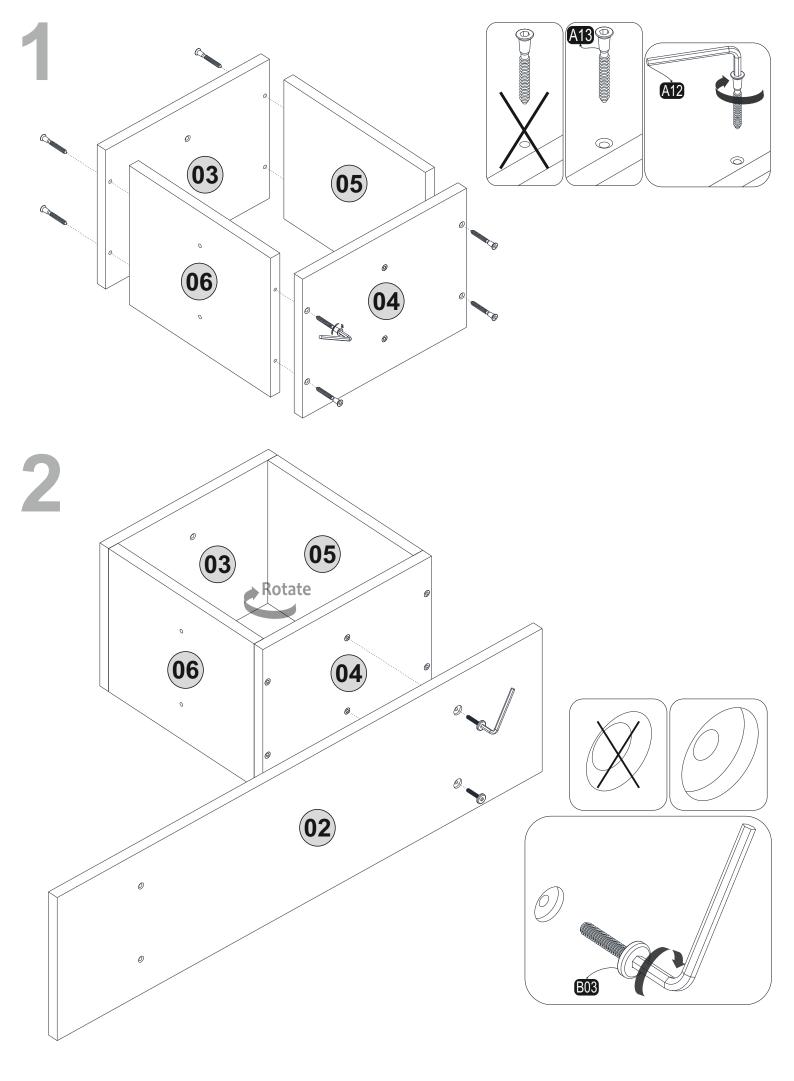

## ATTENTION !!

Minifix is the main connection material used in Decortie products. Before starting assembly, please check the drawings below.

**GENERAL VIEW** 