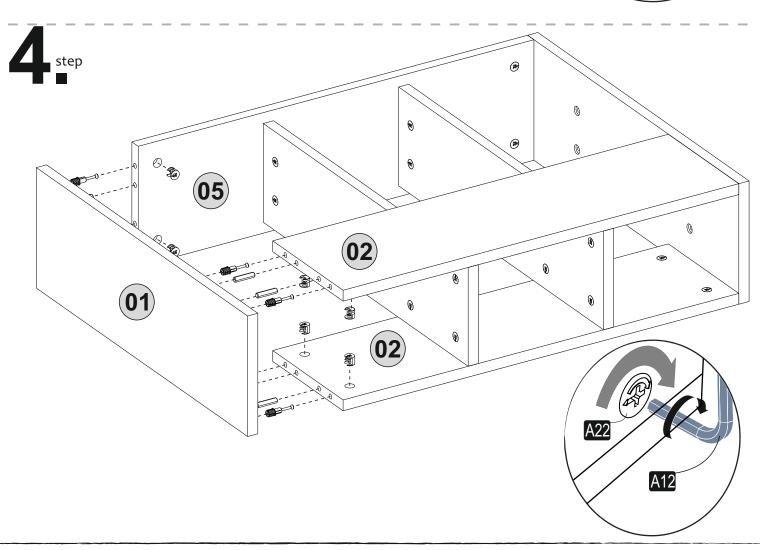

# ATTENTION !!

Minifix is the main connection material used in Decortie products. Before starting assembly, please check the drawings below.