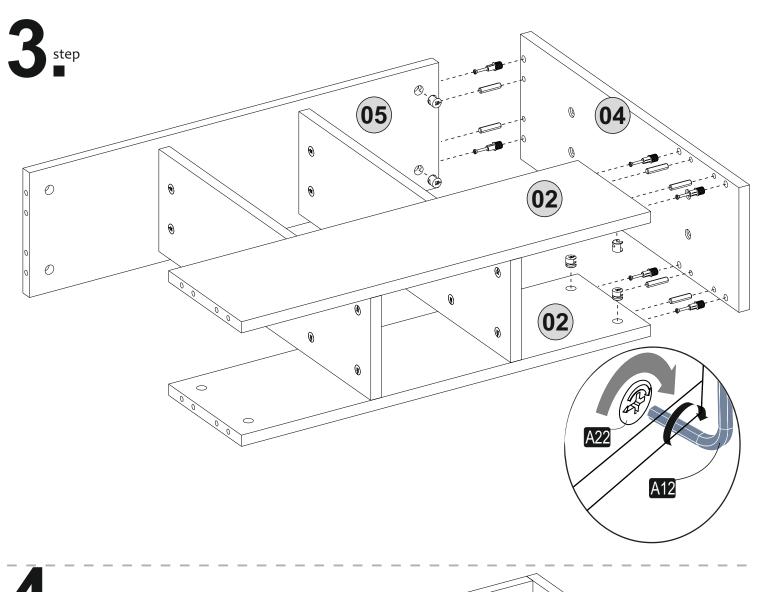

# ATTENTION !!

Minifix is the main connection material used in Decortie products. Before starting assembly, please check the drawings below.