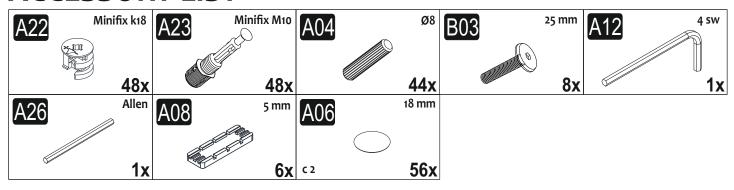

# ATTENTION !!

Minifix is the main connection material used in Decortie products. Before starting assembly, please check the drawings below.

## **ACCESSORY LIST**