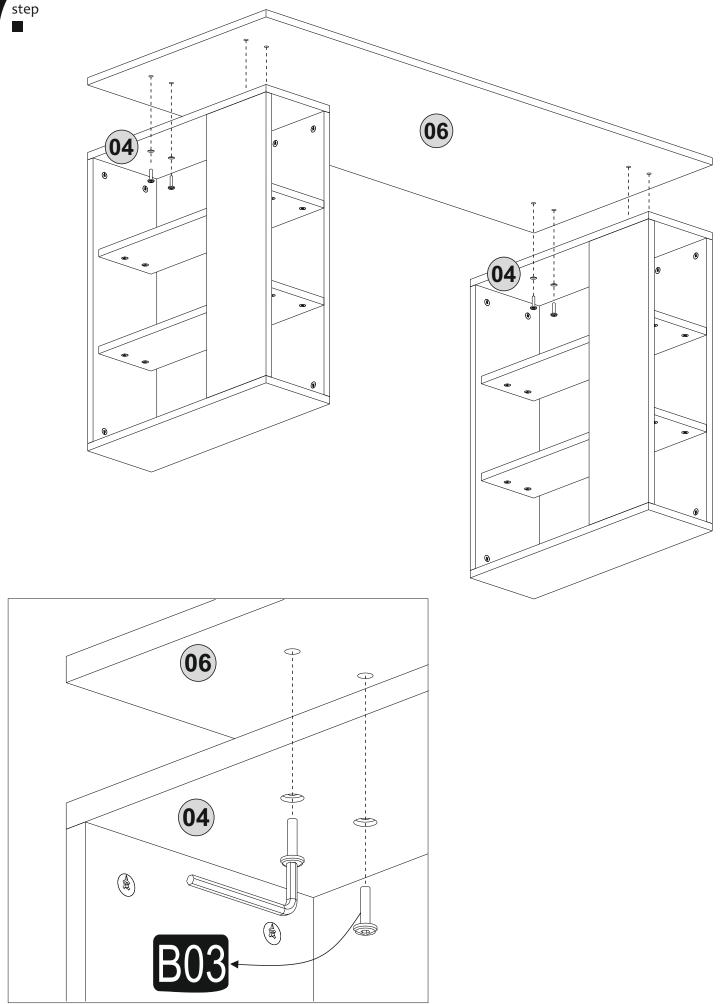

# ATTENTION !!

Minifix is the main connection material used in Decortie products. Before starting assembly, please check the drawings below.