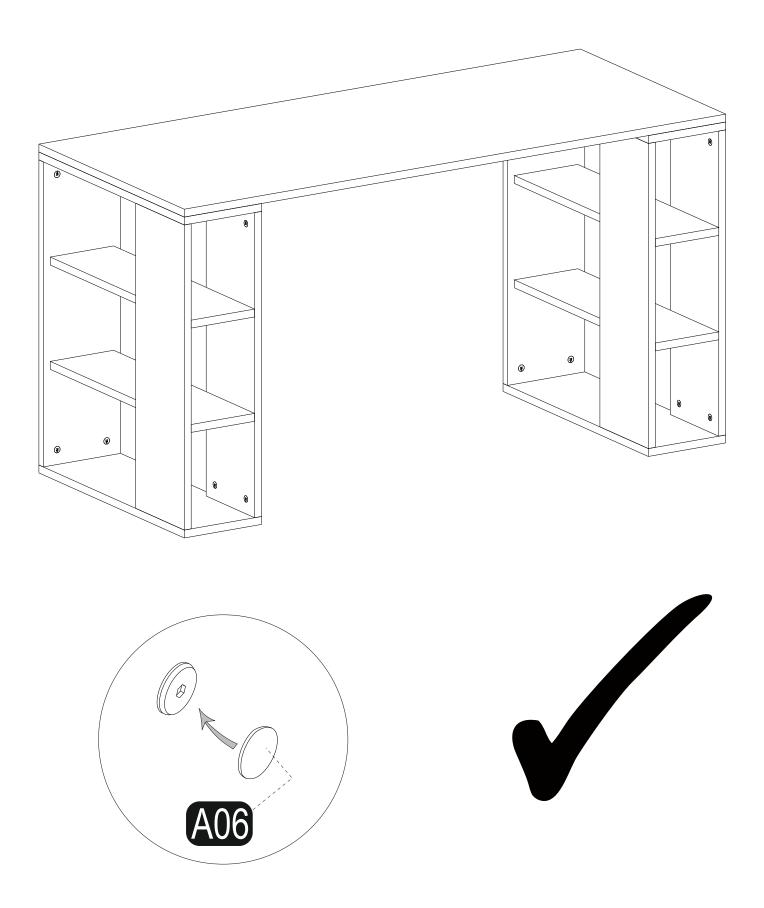

# ATTENTION !!

Minifix is the main connection material used in Decortie products. Before starting assembly, please check the drawings below.