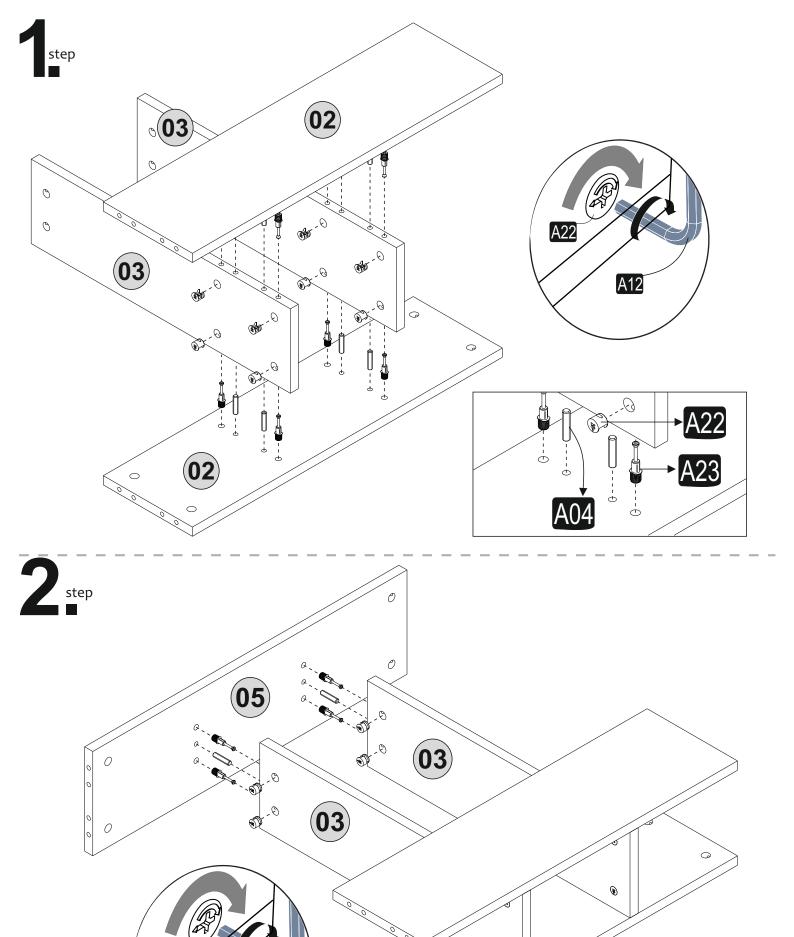

# ATTENTION !!

Minifix is the main connection material used in Decortie products. Before starting assembly, please check the drawings below.