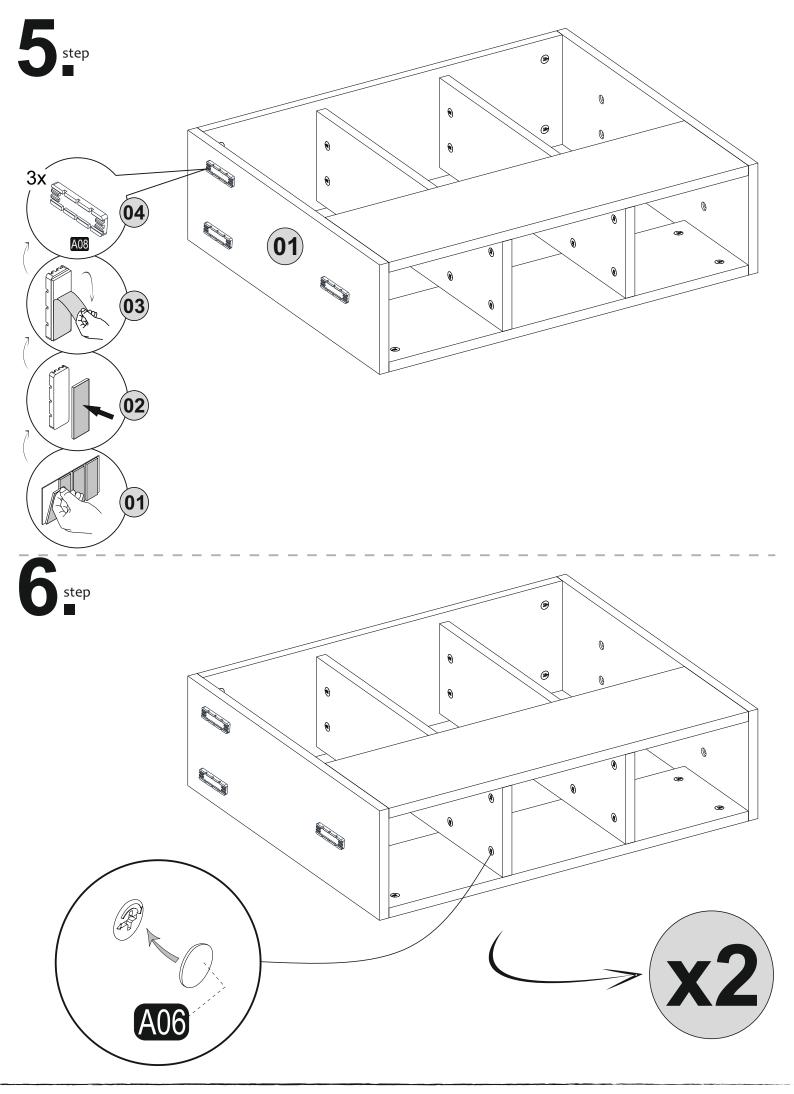

# ATTENTION !!

Minifix is the main connection material used in Decortie products. Before starting assembly, please check the drawings below.