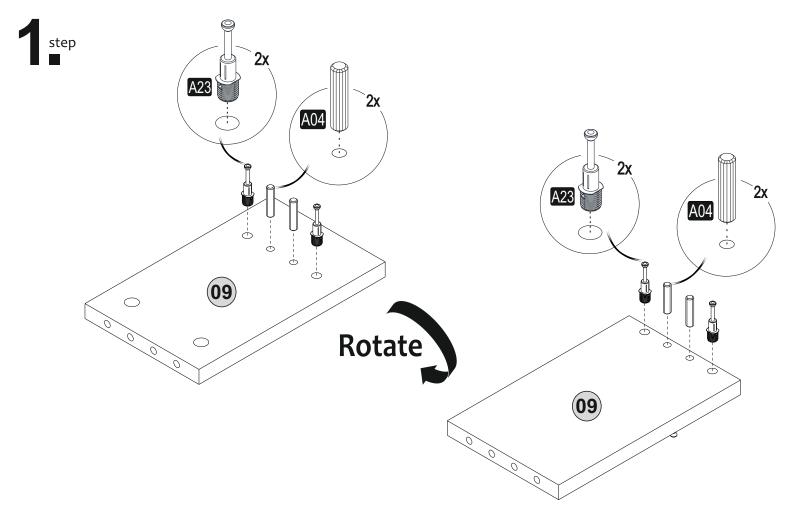

# ATTENTION !!

Minifix is the main connection material used in ada products. Before starting assembly, please check the drawings below.

Follow the installation steps in the order as shown. Position the parts as shown in the installation guide steps.