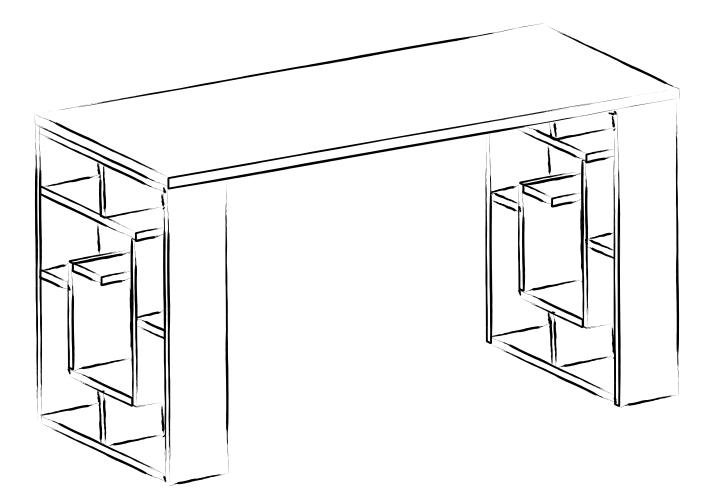

# ATTENTION !!

Minifix is the main connection material used in ada products. Before starting assembly, please check the drawings below.

Follow the installation steps in the order as shown. Position the parts as shown in the installation guide steps.