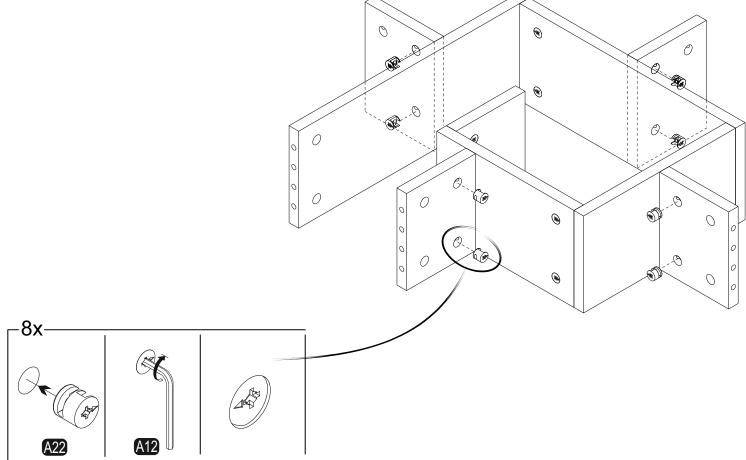

# ATTENTION !!

Minifix is the main connection material used in ada products. Before starting assembly, please check the drawings below.

Follow the installation steps in the order as shown. Position the parts as shown in the installation guide steps.