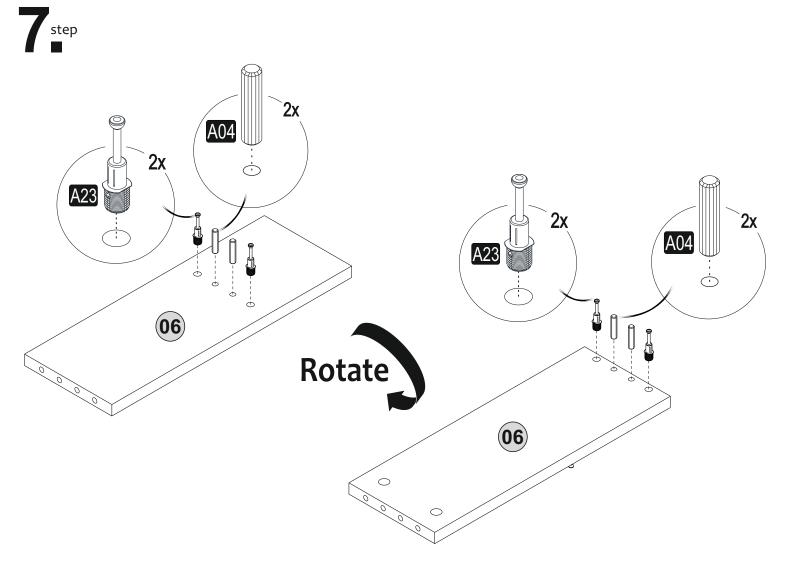

# ATTENTION !!

Minifix is the main connection material used in ada products. Before starting assembly, please check the drawings below.

Follow the installation steps in the order as shown. Position the parts as shown in the installation guide steps.