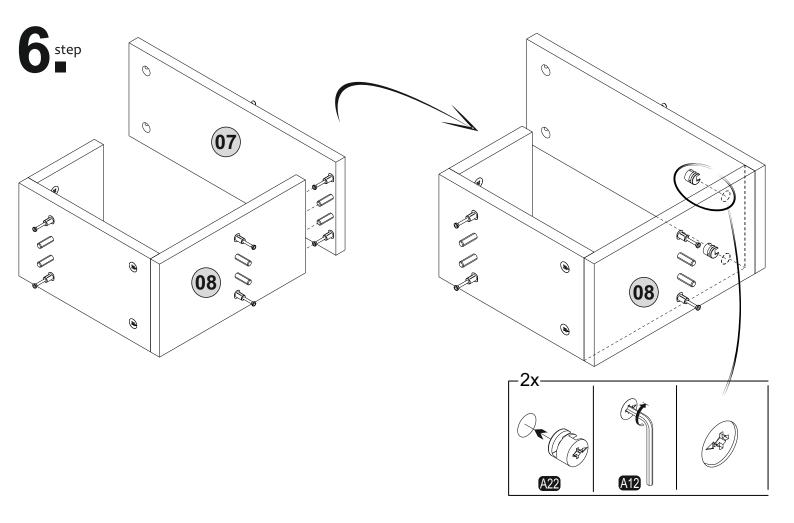

# ATTENTION !!

Minifix is the main connection material used in ada products. Before starting assembly, please check the drawings below.

Follow the installation steps in the order as shown. Position the parts as shown in the installation guide steps.