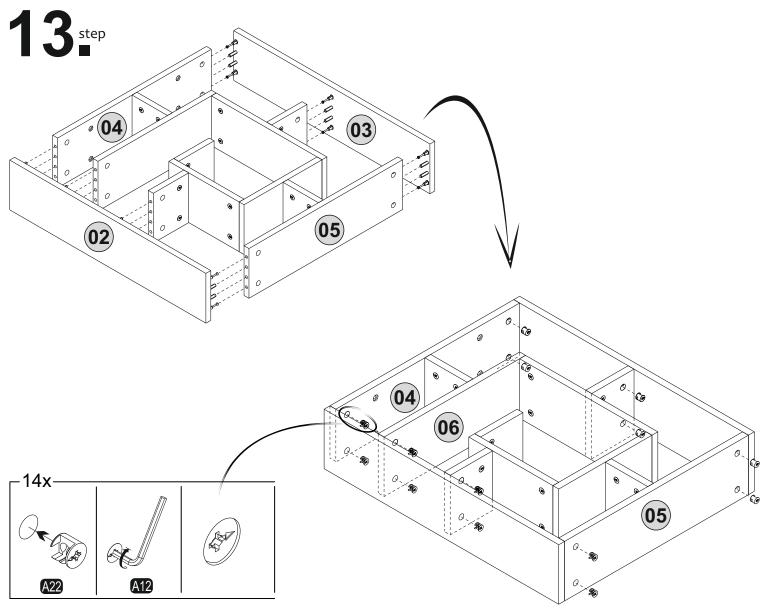

# ATTENTION !!

Minifix is the main connection material used in ada products. Before starting assembly, please check the drawings below.

Follow the installation steps in the order as shown. Position the parts as shown in the installation guide steps.