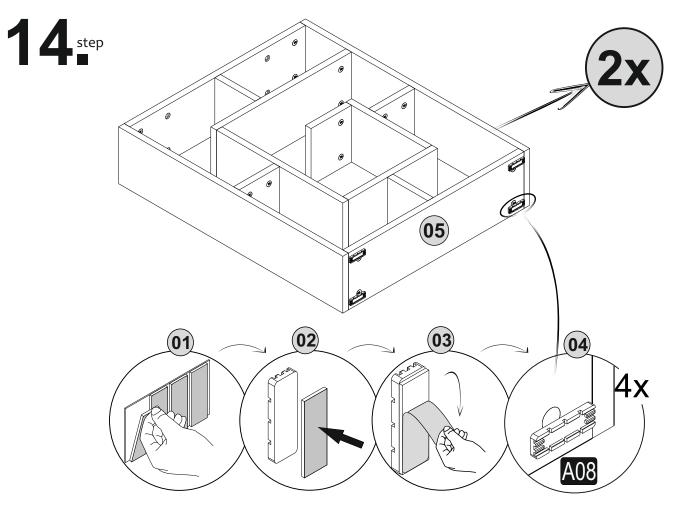

# ATTENTION !!

Minifix is the main connection material used in ada products. Before starting assembly, please check the drawings below.

Follow the installation steps in the order as shown. Position the parts as shown in the installation guide steps.