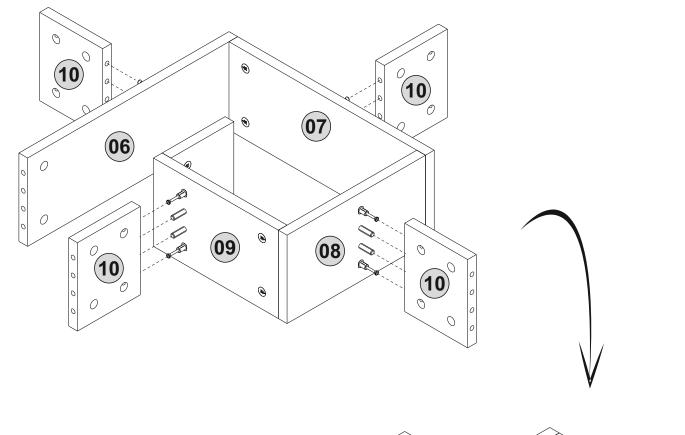

# ATTENTION !!

Minifix is the main connection material used in ada products. Before starting assembly, please check the drawings below.

Follow the installation steps in the order as shown. Position the parts as shown in the installation guide steps.