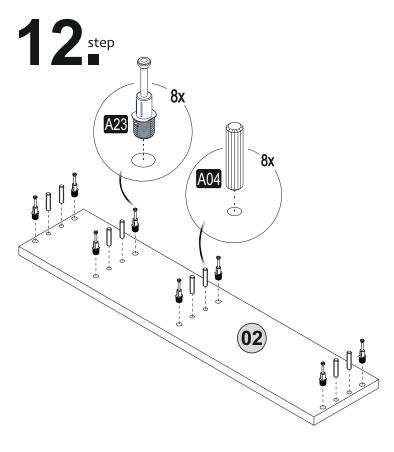

# ATTENTION !!

Minifix is the main connection material used in ada products. Before starting assembly, please check the drawings below.

Follow the installation steps in the order as shown. Position the parts as shown in the installation guide steps.