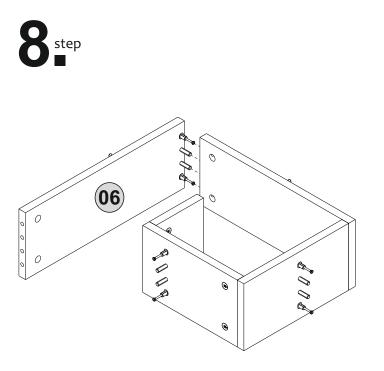

# ATTENTION !!

Minifix is the main connection material used in ada products. Before starting assembly, please check the drawings below.

Follow the installation steps in the order as shown. Position the parts as shown in the installation guide steps.