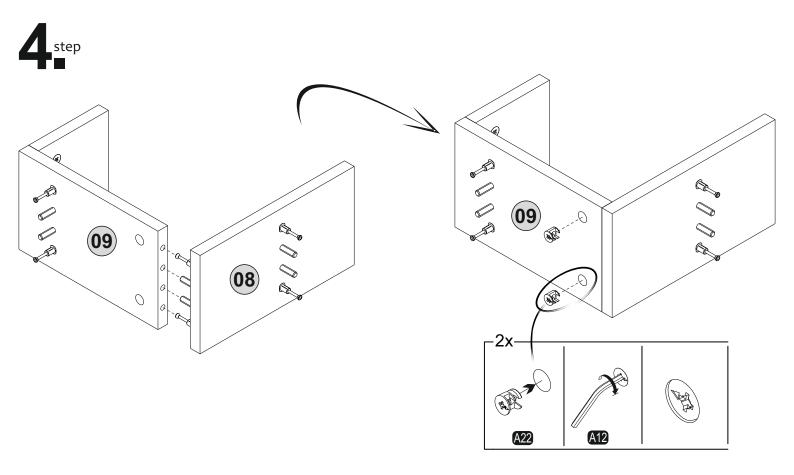

# ATTENTION !!

Minifix is the main connection material used in ada products. Before starting assembly, please check the drawings below.

Follow the installation steps in the order as shown. Position the parts as shown in the installation guide steps.