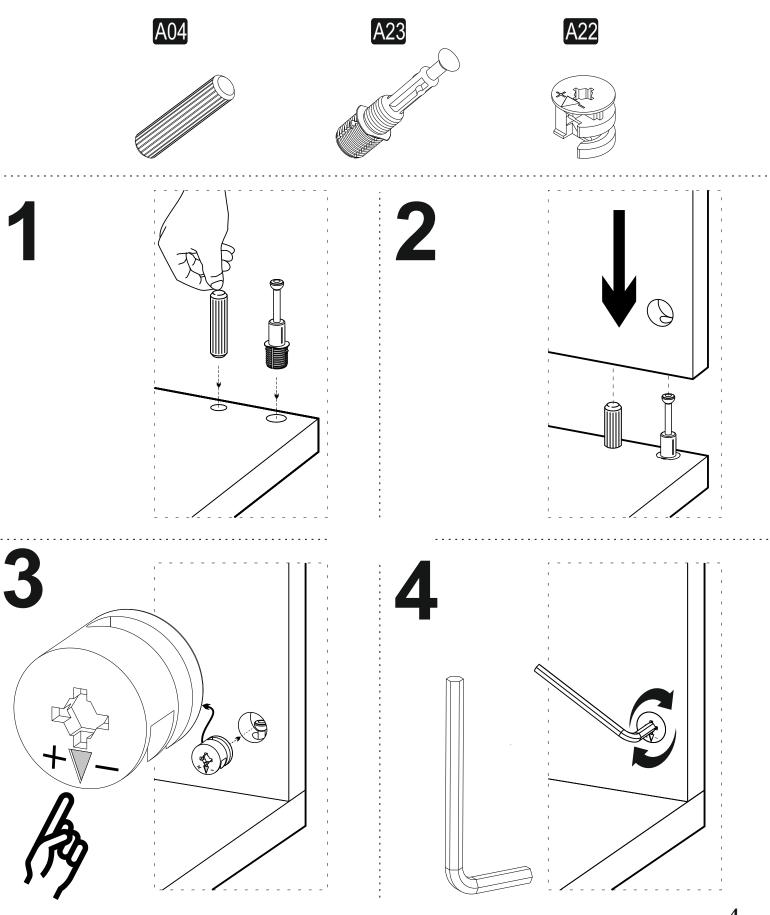

# ATTENTION !!

Minifix is the main connection material used in ada products. Before starting assembly, please check the drawings below.

Follow the installation steps in the order as shown. Position the parts as shown in the installation guide steps.