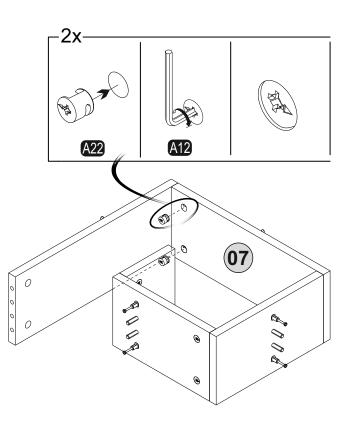

# ATTENTION !!

Minifix is the main connection material used in ada products. Before starting assembly, please check the drawings below.

Follow the installation steps in the order as shown. Position the parts as shown in the installation guide steps.