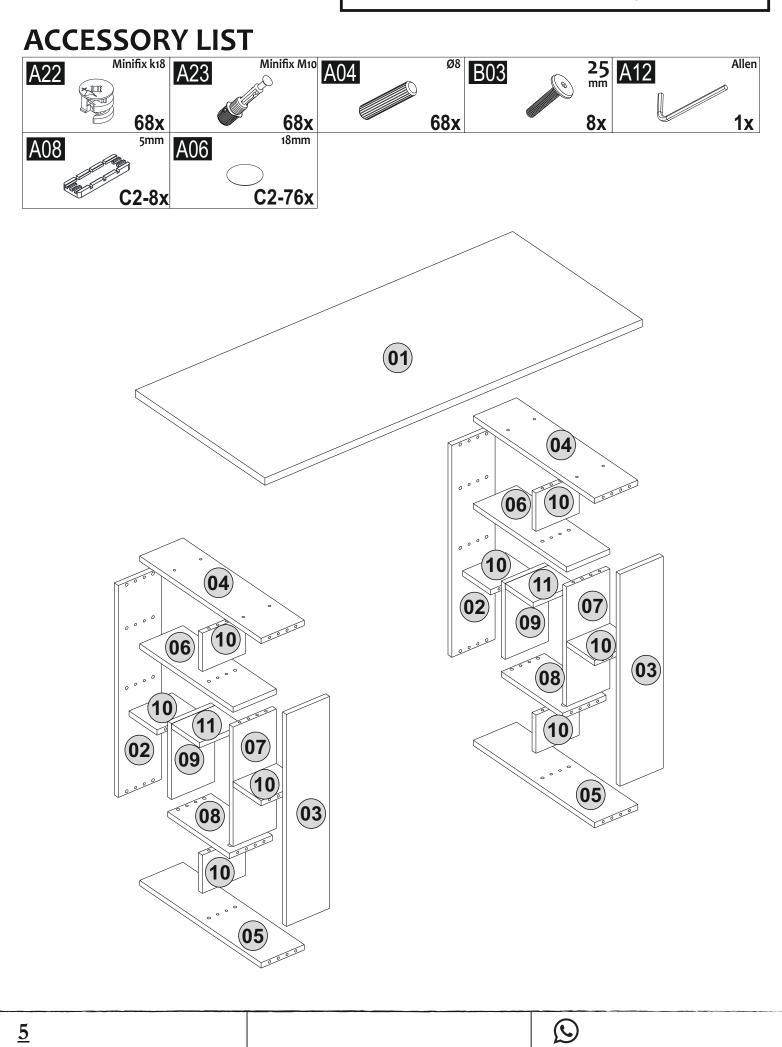

Before start assembling, please check the whole components and accessories according to the lists. If you bought more than one product, to prevent confusion be sure that you completed the first product. Then start the other product's assembling.

# ATTENTION !!

Minifix is the main connection material used in ada products. Before starting assembly, please check the drawings below.

Follow the installation steps in the order as shown. Position the parts as shown in the installation guide steps.