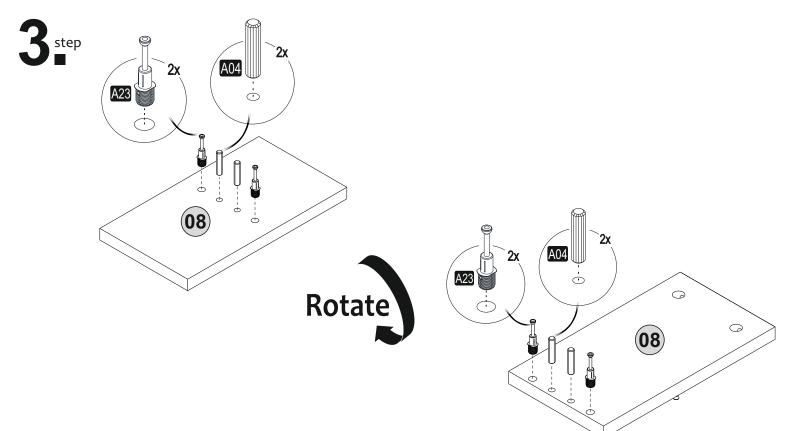

# ATTENTION !!

Minifix is the main connection material used in ada products. Before starting assembly, please check the drawings below.

Follow the installation steps in the order as shown. Position the parts as shown in the installation guide steps.