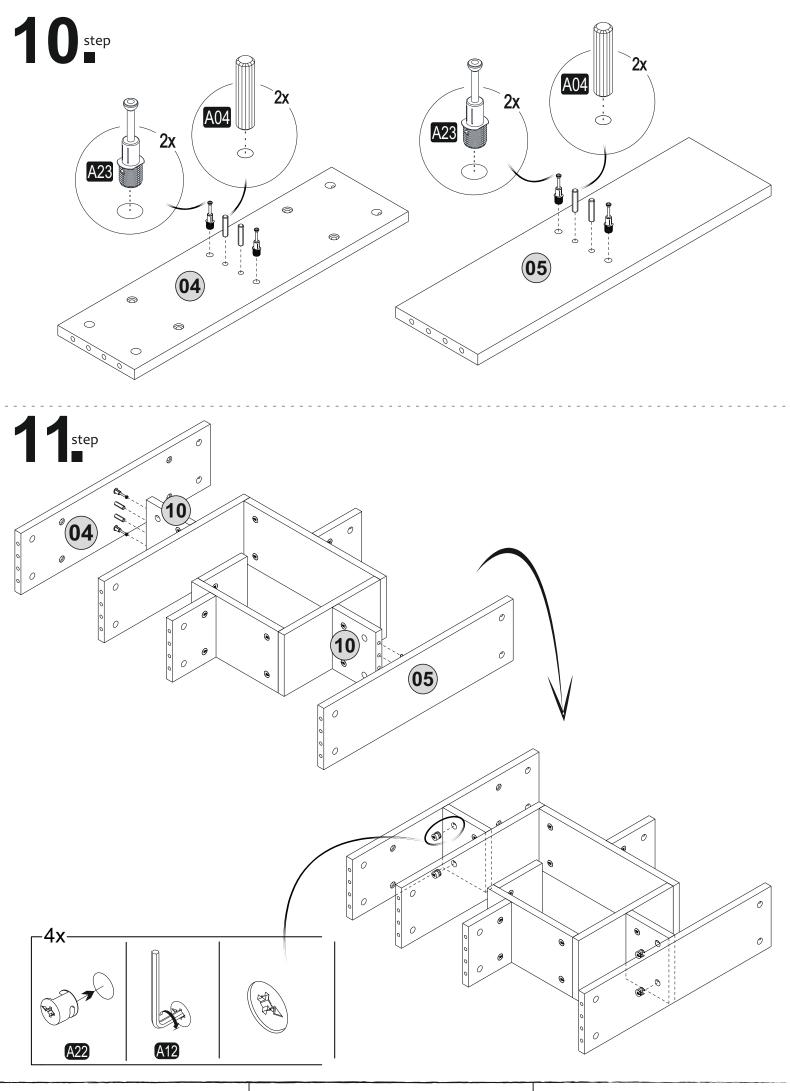

# ATTENTION !!

Minifix is the main connection material used in ada products. Before starting assembly, please check the drawings below.

Follow the installation steps in the order as shown. Position the parts as shown in the installation guide steps.