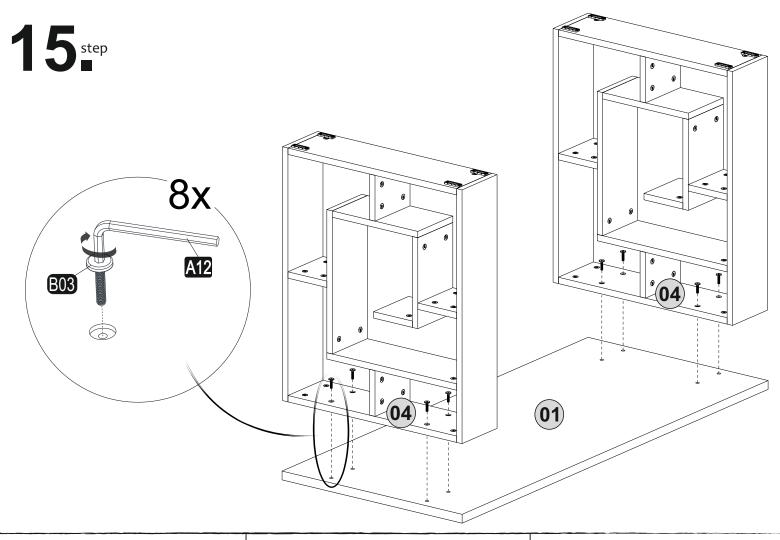

# ATTENTION !!

Minifix is the main connection material used in ada products. Before starting assembly, please check the drawings below.

Follow the installation steps in the order as shown. Position the parts as shown in the installation guide steps.