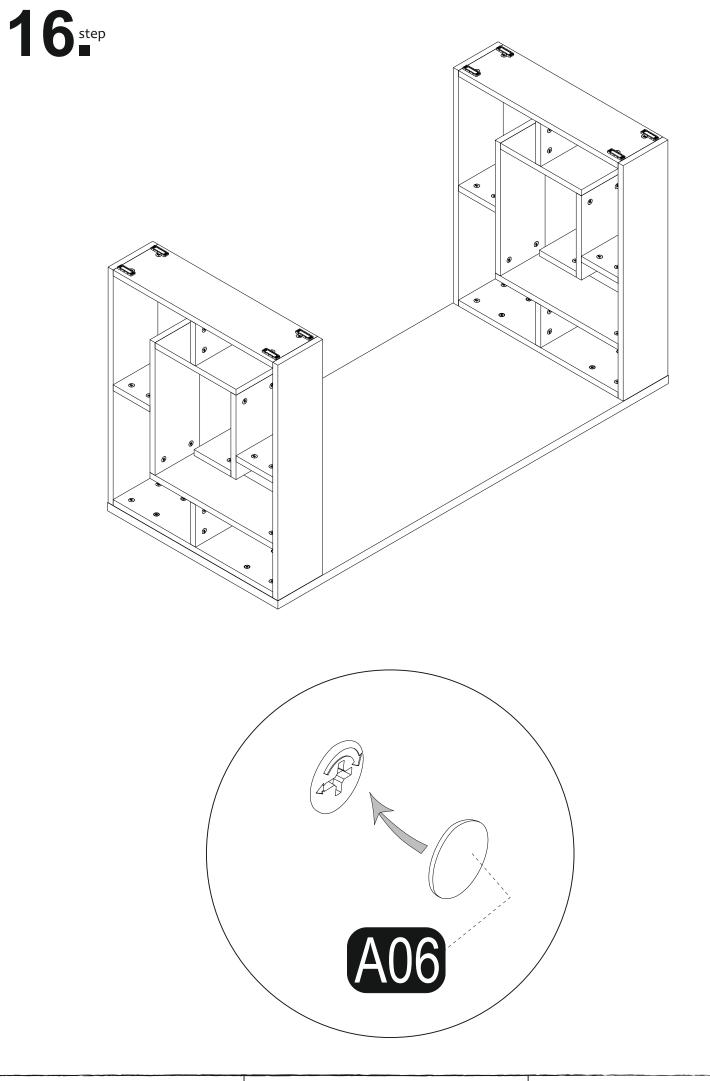

# ATTENTION !!

Minifix is the main connection material used in ada products. Before starting assembly, please check the drawings below.

Follow the installation steps in the order as shown. Position the parts as shown in the installation guide steps.