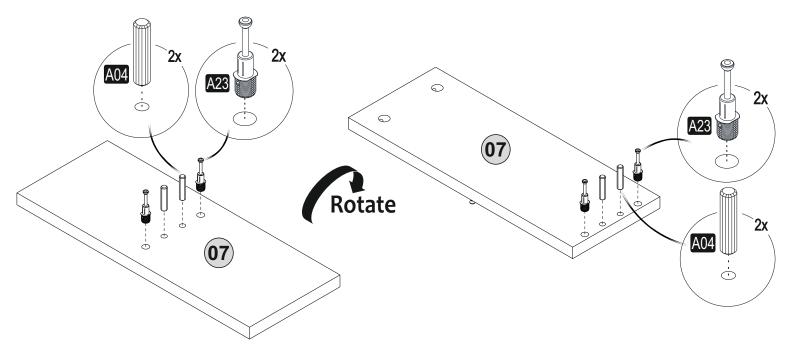

# ATTENTION !!

Minifix is the main connection material used in ada products. Before starting assembly, please check the drawings below.

Follow the installation steps in the order as shown. Position the parts as shown in the installation guide steps.