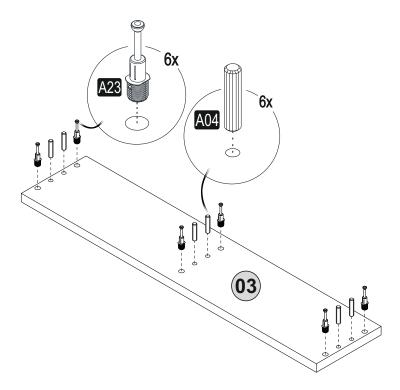

# ATTENTION !!

Minifix is the main connection material used in ada products. Before starting assembly, please check the drawings below.

Follow the installation steps in the order as shown. Position the parts as shown in the installation guide steps.