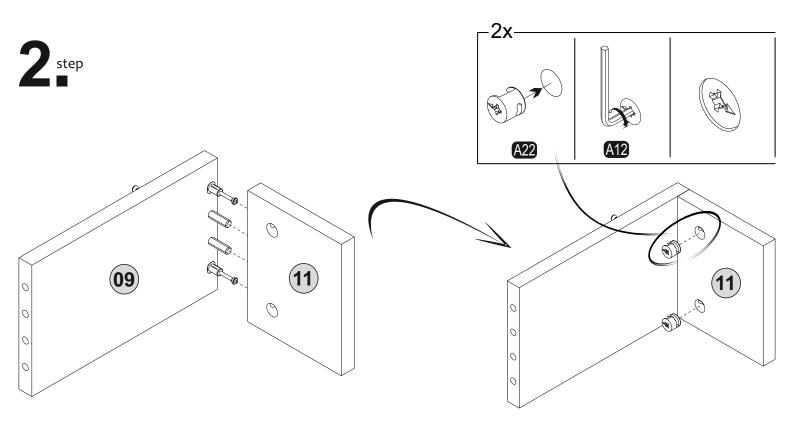

# ATTENTION !!

Minifix is the main connection material used in ada products. Before starting assembly, please check the drawings below.

Follow the installation steps in the order as shown. Position the parts as shown in the installation guide steps.