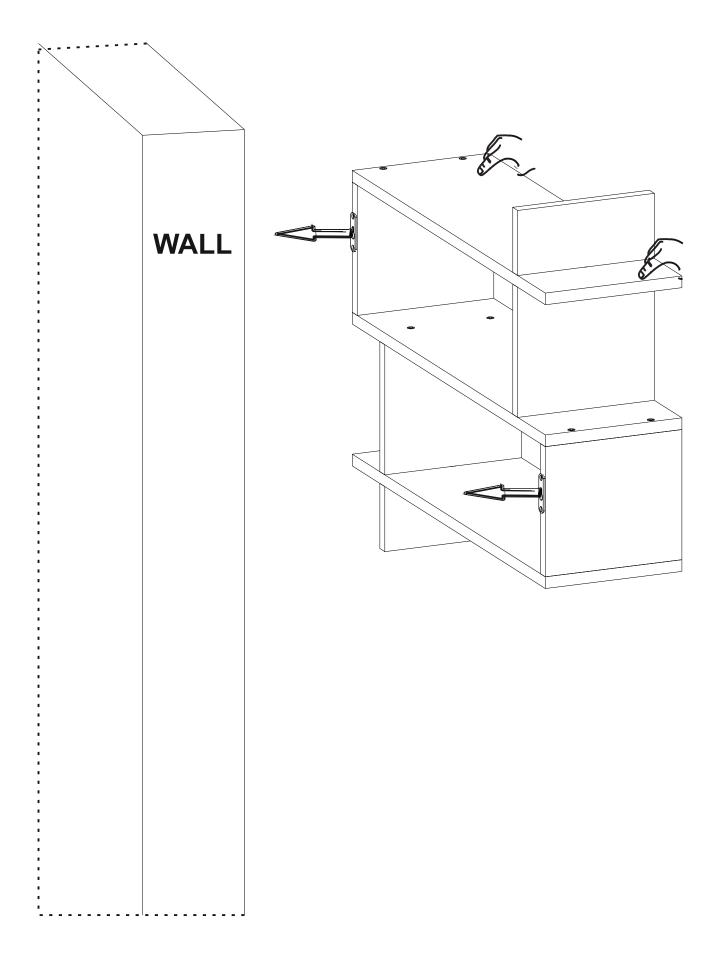

## WARNING

Serious or fatal crushing injuries can occor from furniture tip-over. To prevent this furniture from tipping over it must be permanently fixed to the wall with the included wall attachment devices.

Fixing devices for the wall are not included since different wall materials require different types of fixing devices. Use fixing devices suitable for the walls in your home. For advice on suitable fixing systems, contact your local specialized dealer.