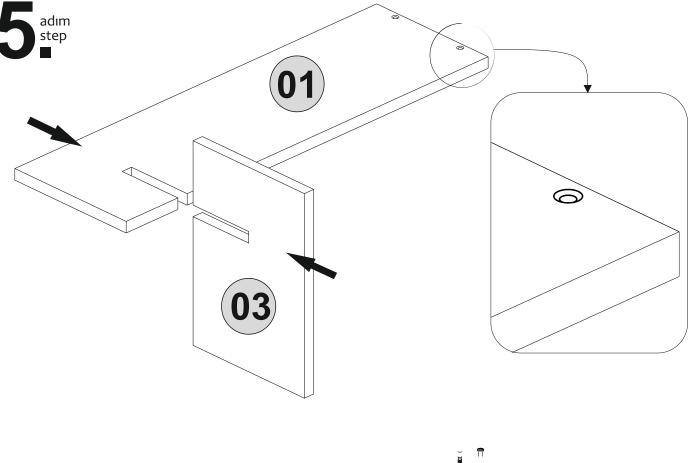

urniture forout of purposes. If you would like to use it, please contact us for further questions.

Do not directly contact your furniture with excessive heat, cold and humidity because the product can be affected.

## WARNING

Serious or fatal crushing injuries can occor from furniture tip-over. To prevent this furniture from tipping over it must be permanently fixed to the wall with the included wall attachment devices.

Fixing devices for the wall are not included since different wall materials require different types of fixing devices. Use fixing devices suitable for the walls in your home. For advice on suitable fixing systems, contact your local specialized dealer.











This module should be assembled by two people.



## ACCESSORY LIST



**GENERAL VIEW** 









adım step



















adım step