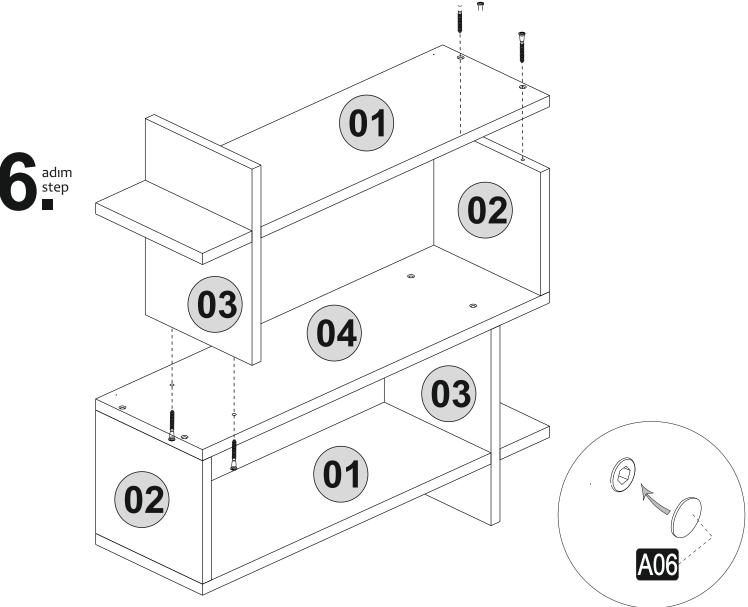

niture forout of purposes. If you would like to use it, please contact us for further questions.

Do not directly contact your furniture with excessive heat, cold and humidity because the product can be affected.

## WARNING

Serious or fatal crushing injuries can occor from furniture tip-over. To prevent this furniture from tipping over it must be permanently fixed to the wall with the included wall attachment devices.

Fixing devices for the wall are not included since different wall materials require different types of fixing devices. Use fixing devices suitable for the walls in your home. For advice on suitable fixing systems, contact your local specialized dealer.











This module should be assembled by two people.



## ACCESSORY LIST



**GENERAL VIEW** 









adım step



















adım step