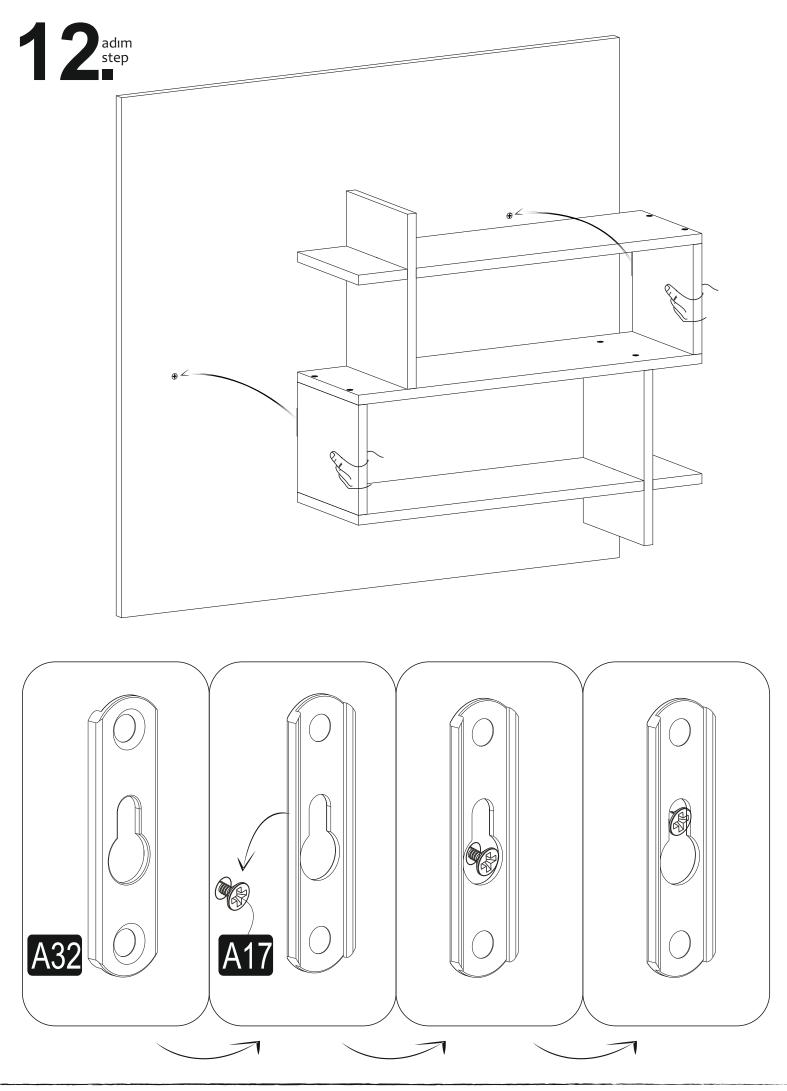

you would like to use it, please contact us for further questions.

Do not directly contact your furniture with excessive heat, cold and humidity because the product can be affected.

## WARNING

Serious or fatal crushing injuries can occor from furniture tip-over. To prevent this furniture from tipping over it must be permanently fixed to the wall with the included wall attachment devices.

Fixing devices for the wall are not included since different wall materials require different types of fixing devices. Use fixing devices suitable for the walls in your home. For advice on suitable fixing systems, contact your local specialized dealer.











This module should be assembled by two people.



## ACCESSORY LIST



**GENERAL VIEW** 









adım step



















adım step