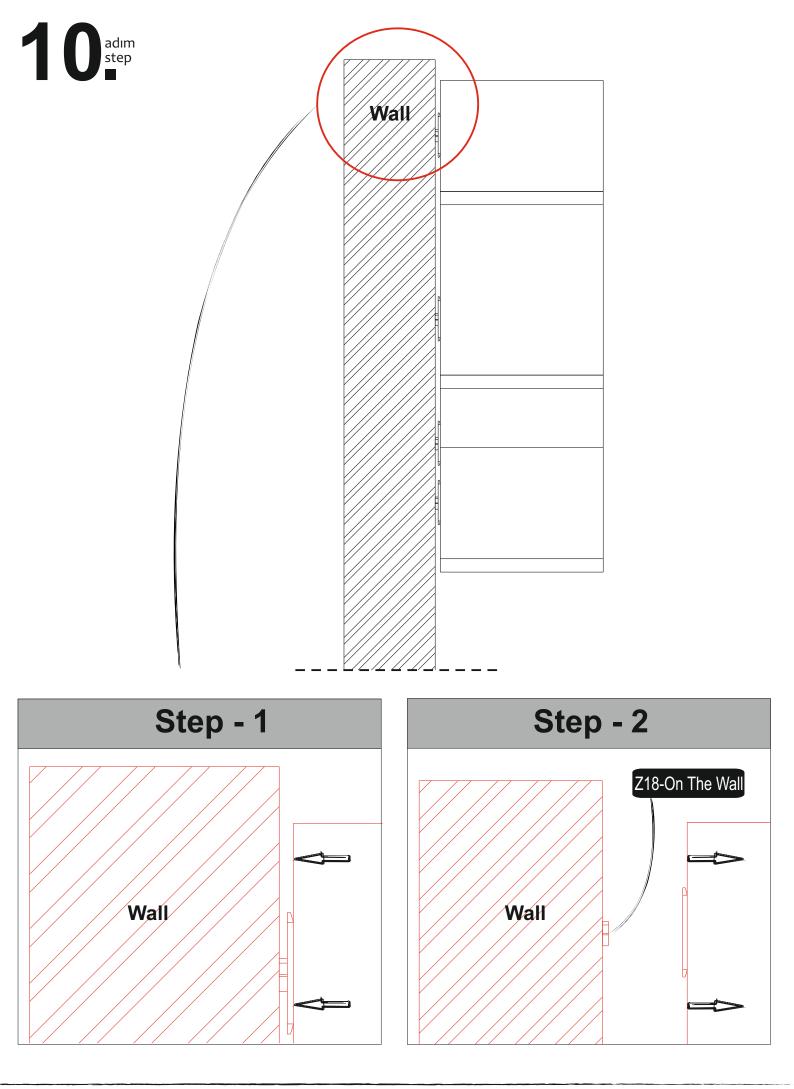

## WARNING

Serious or fatal crushing injuries can occor from furniture tip-over. To prevent this furniture from tipping over it must be permanently fixed to the wall with the included wall attachment devices.

Fixing devices for the wall are not included since different wall materials require different types of fixing devices. Use fixing devices suitable for the walls in your home. For advice on suitable fixing systems, contact your local specialized dealer.