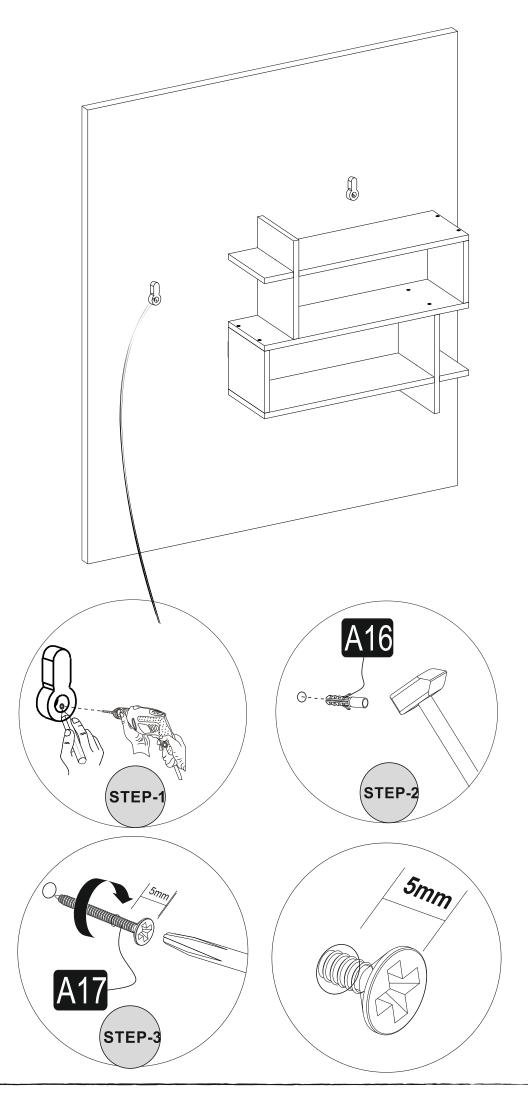

If you would like to use it, please contact us for further questions.

Do not directly contact your furniture with excessive heat, cold and humidity because the product can be affected.

## WARNING

Serious or fatal crushing injuries can occor from furniture tip-over. To prevent this furniture from tipping over it must be permanently fixed to the wall with the included wall attachment devices.

Fixing devices for the wall are not included since different wall materials require different types of fixing devices. Use fixing devices suitable for the walls in your home. For advice on suitable fixing systems, contact your local specialized dealer.











This module should be assembled by two people.



## ACCESSORY LIST



**GENERAL VIEW** 









adım step



















adım step