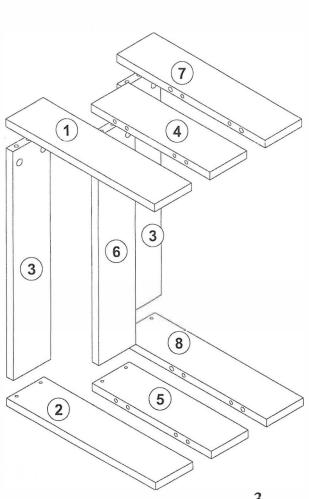

mbling.



Before start assembling, please clean all the components with a damp cloth.

Also for usual cleaning, this will be enough.



Although all the products are produced and packed carefully, sometimes happen that some component is damaged during the transportation. In such a case please check the missing or damaged part and do not hesitate to contact us.



Do not use your furniture for out of purposes. If you would like to use it, please contact us for further questions.

Do not directly contact your furniture with excessive heat, cold and humidity because the product can be affected..

### **ATTENTION!!**

Minifix is the main connection material used in Decortie products. Before starting assembly, please check the drawings below.



## **ACCESSORY LIST**



#### **GENERAL VIEW**





3