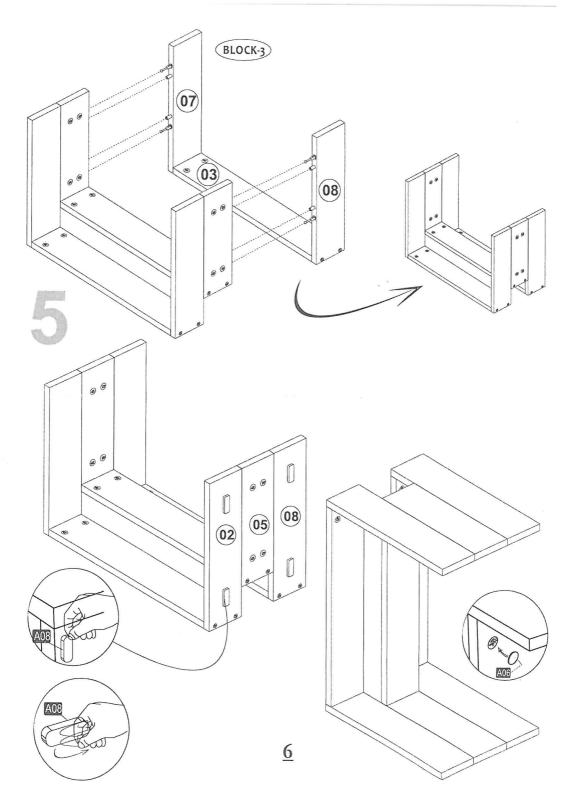

### **ATTENTION!!**

Minifix is the main connection material used in Decortie products. Before starting assembly, please check the drawings below.