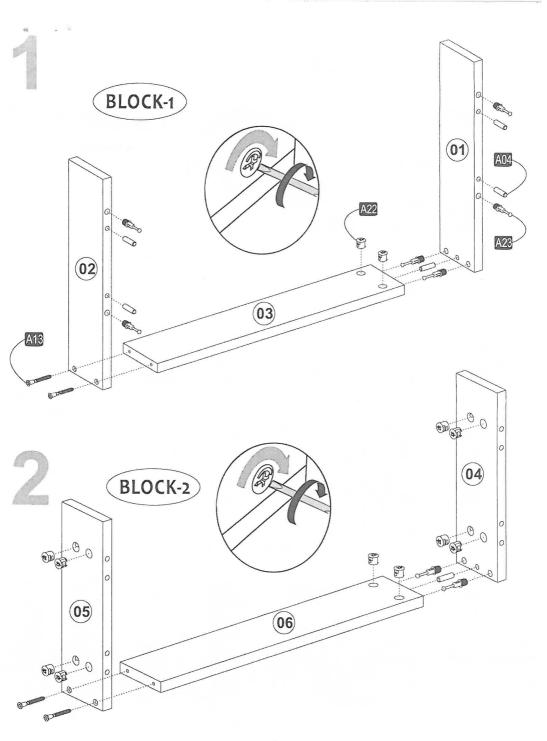

Before start assembling, please clean all the components with a damp cloth.

Also for usual cleaning, this will be enough.



Although all the products are produced and packed carefully, sometimes happen that some component is damaged during the transportation. In such a case please check the missing or damaged part and do not hesitate to contact us.



Do not use your furniture for out of purposes. If you would like to use it, please contact us for further questions.

Do not directly contact your furniture with excessive heat, cold and humidity because the product can be affected..

### **ATTENTION!!**

Minifix is the main connection material used in Decortie products. Before starting assembly, please check the drawings below.



## **ACCESSORY LIST**



#### **GENERAL VIEW**





3