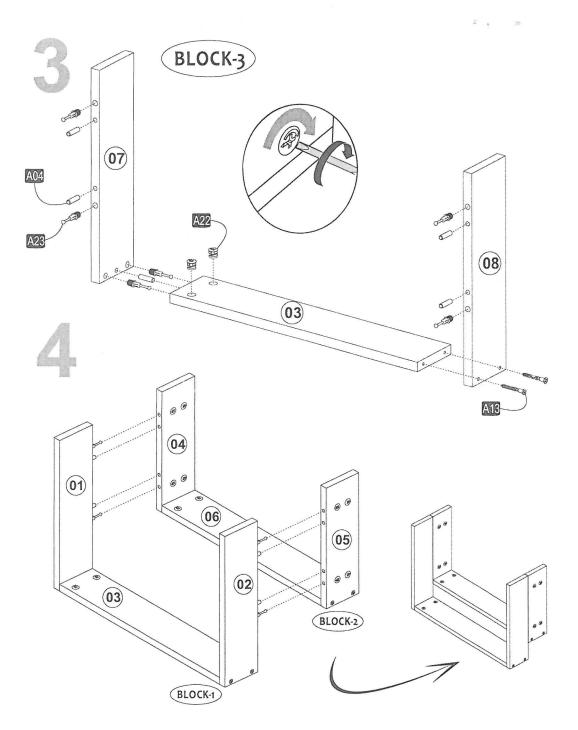

### **ATTENTION!!**

Minifix is the main connection material used in Decortie products. Before starting assembly, please check the drawings below.