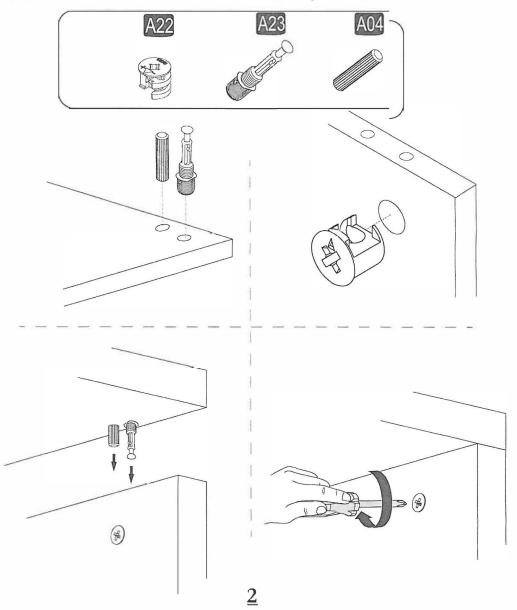

### **ATTENTION!!**

Minifix is the main connection material used in Decortie products. Before starting assembly, please check the drawings below.