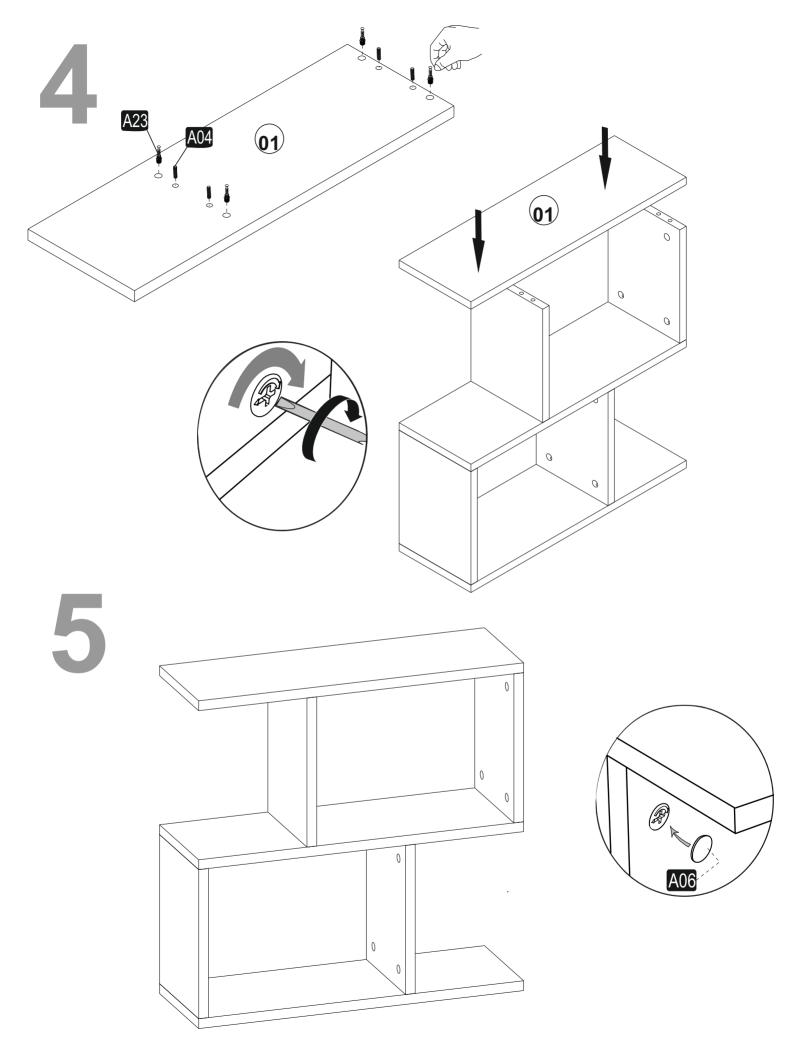

## **ATTENTION!!**

Minifix is the main connection material used in Decortie products. Before starting assembly, please check the drawings below.