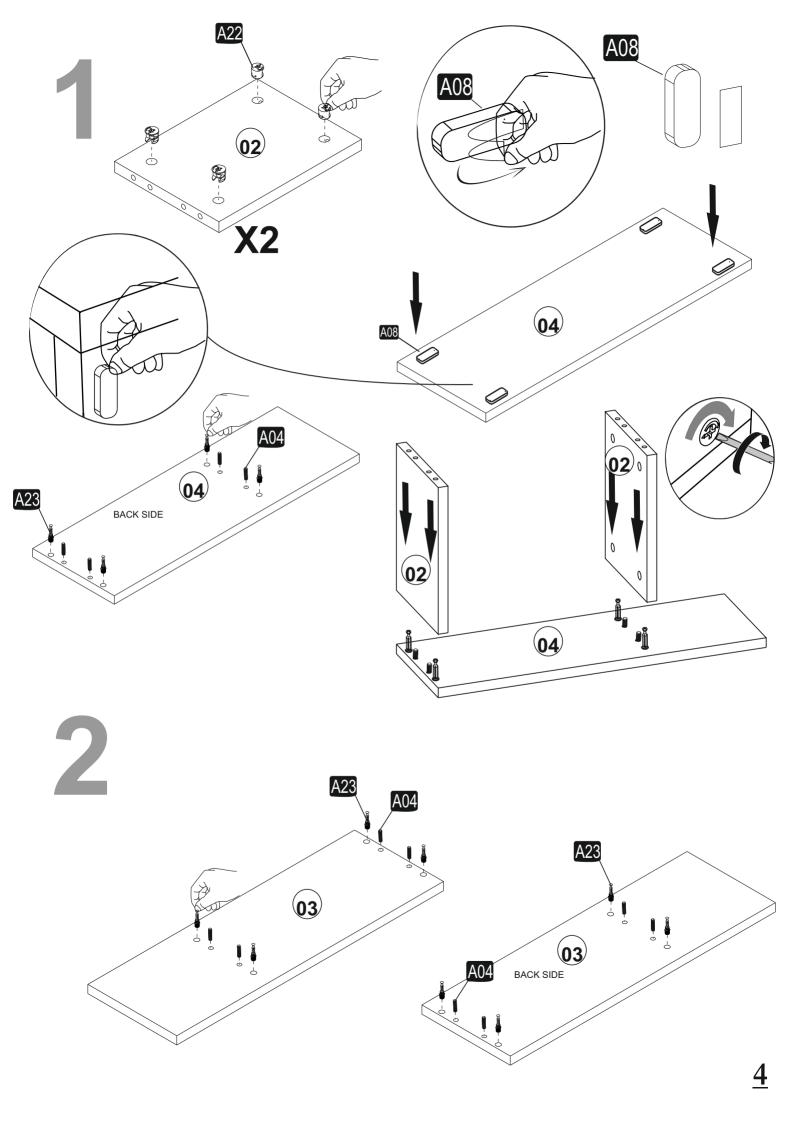

## **ATTENTION!!**

Minifix is the main connection material used in Decortie products. Before starting assembly, please check the drawings below.