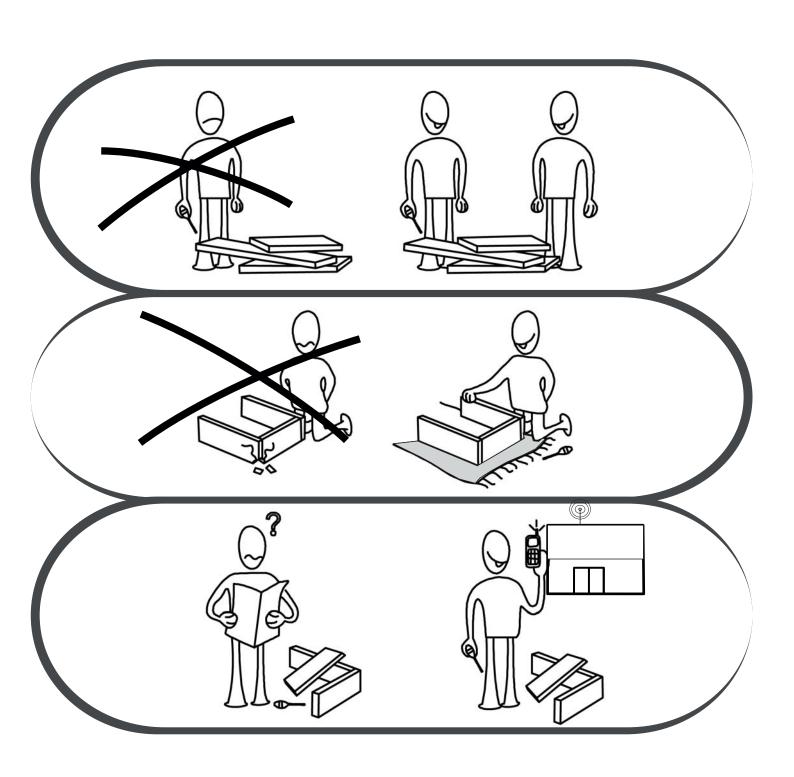

Before start assembling, please check the whole components and accessories according to the lists. If you bought more than one product, to prevent confusion be sure that you completed the first product. Then start the other product's assembling.