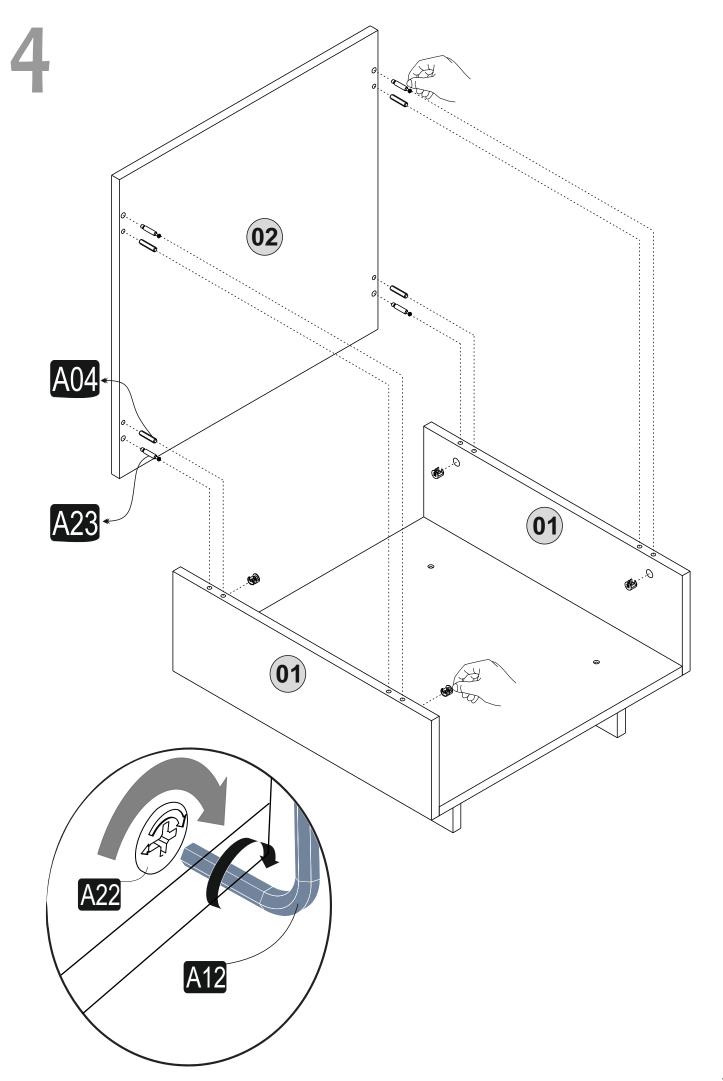

## **ATTENTION!!**

Minifix is the main connection material used in Decortie products. Before starting assembly, please check the drawings below.