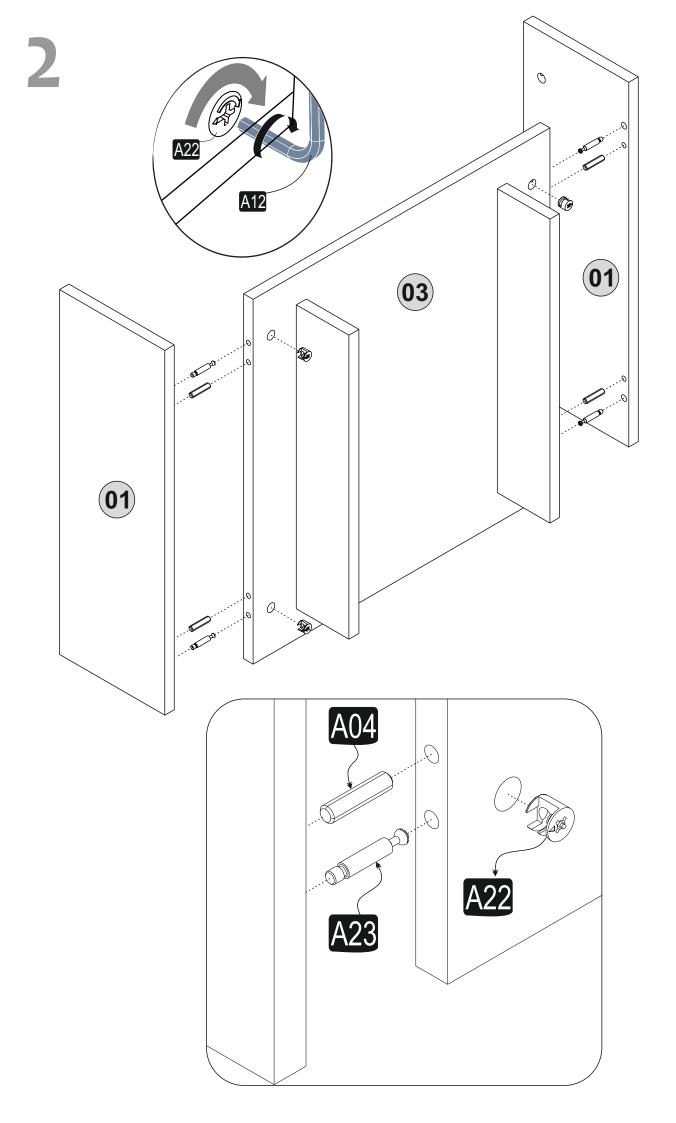

## **ATTENTION!!**

Minifix is the main connection material used in Decortie products. Before starting assembly, please check the drawings below.