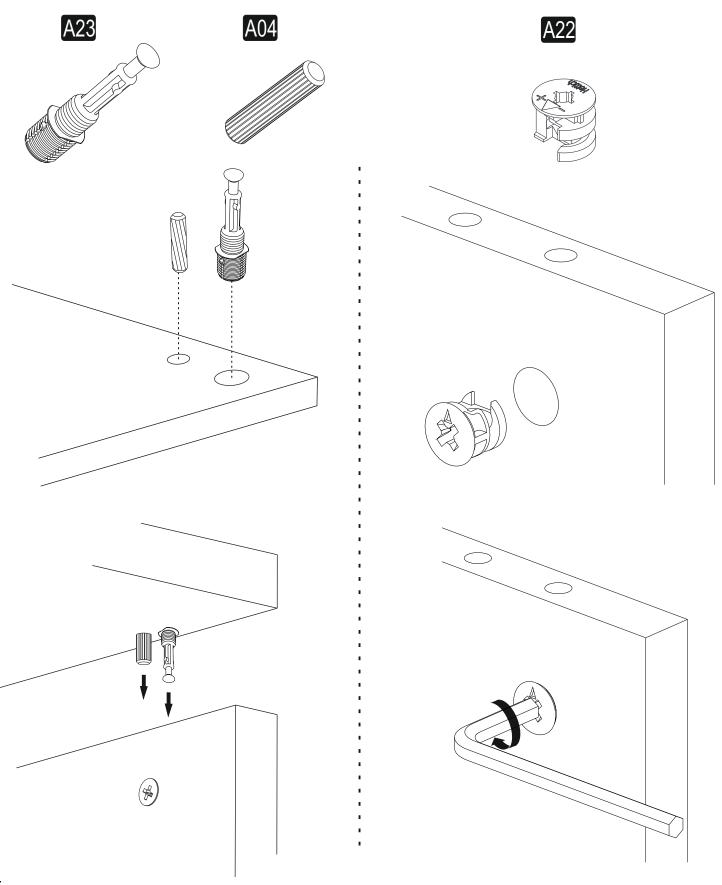

## **ATTENTION!!**

Minifix is the main connection material used in Decortie products. Before starting assembly, please check the drawings below.