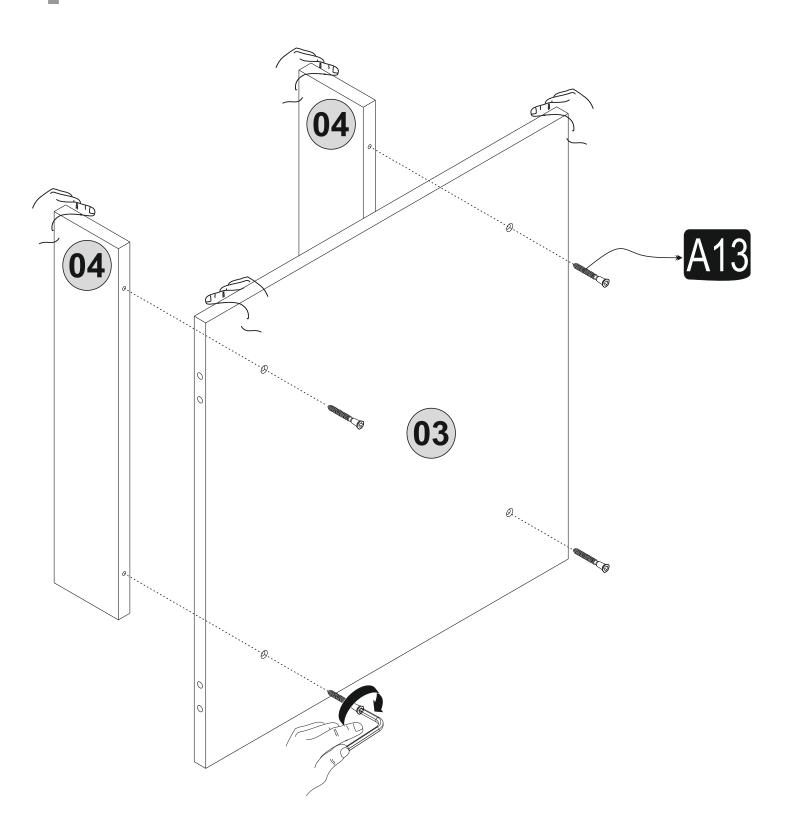

## **ATTENTION!!**

Minifix is the main connection material used in Decortie products. Before starting assembly, please check the drawings below.