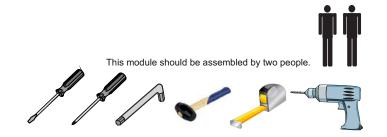

Before start assembling, please check the whole components and accessories according to the lists. If you bought more than one product, to prevent confusion be sure that you completed the first product. Then start the other product's assembling.