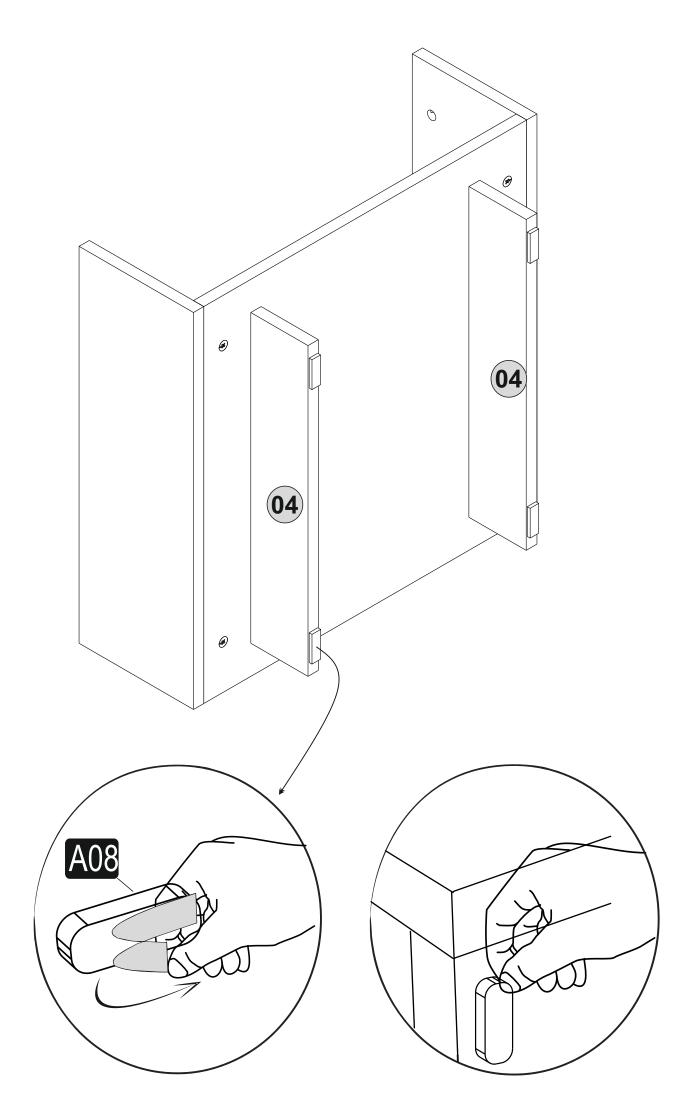

## **ATTENTION!!**

Minifix is the main connection material used in Decortie products. Before starting assembly, please check the drawings below.