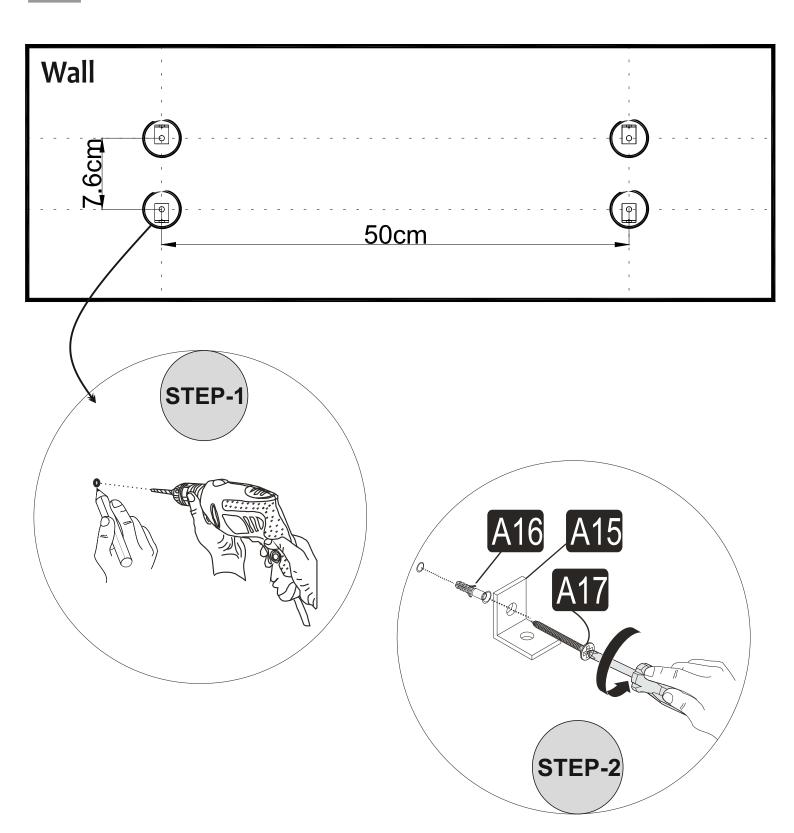

Before start assembling, please check the whole components and accessories according to the lists. If you bought more than one product, to prevent confusion be sure that you completed the first product. Then start the other product's assembling.