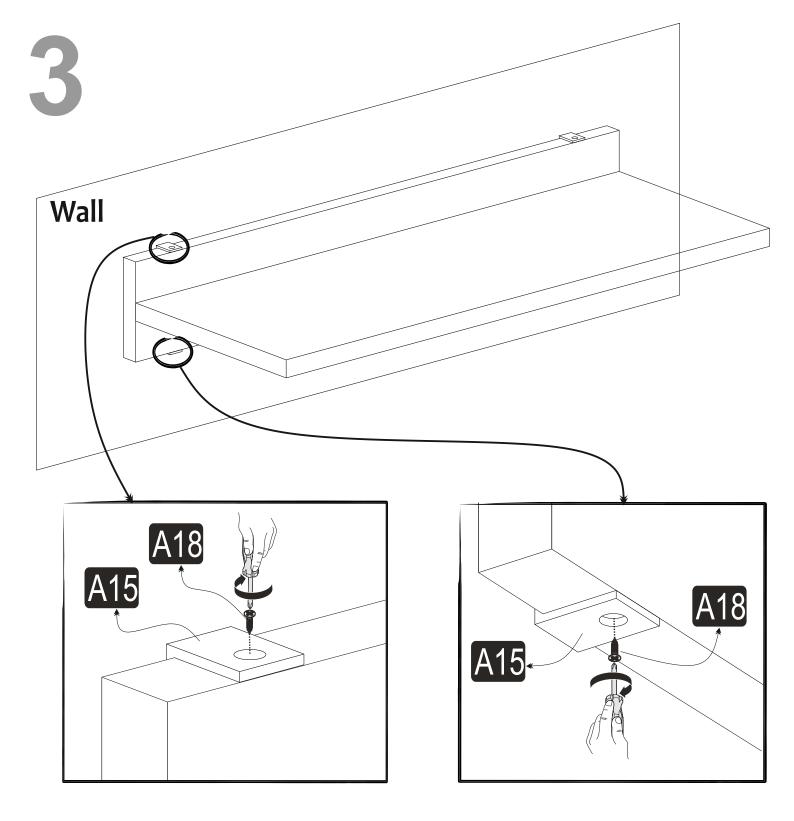

Before start assembling, please check the whole components and accessories according to the lists. If you bought more than one product, to prevent confusion be sure that you completed the first product. Then start the other product's assembling.