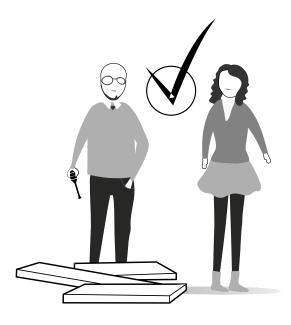

### ATTENTION !!

Minifix is the main connection material used in Decortie products. Before starting assembly, please check the drawings below.

This module should be assembled by two people.