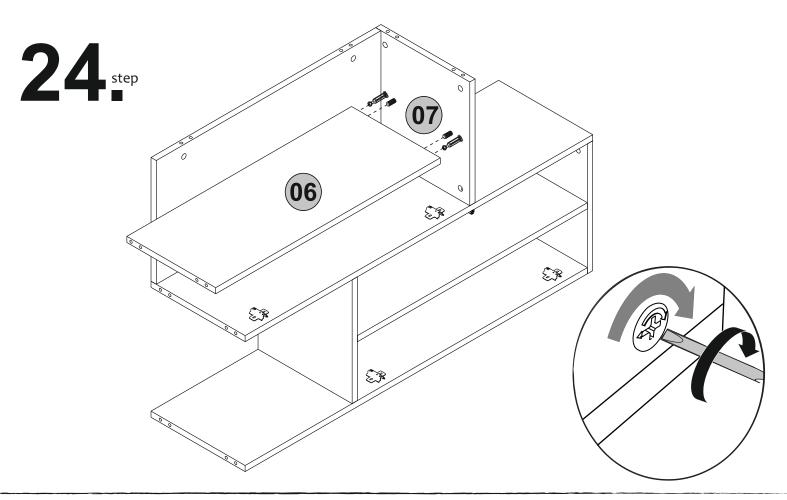

### ATTENTION !!

Minifix is the main connection material used in Decortie products. Before starting assembly, please check the drawings below.

This module should be assembled by two people.