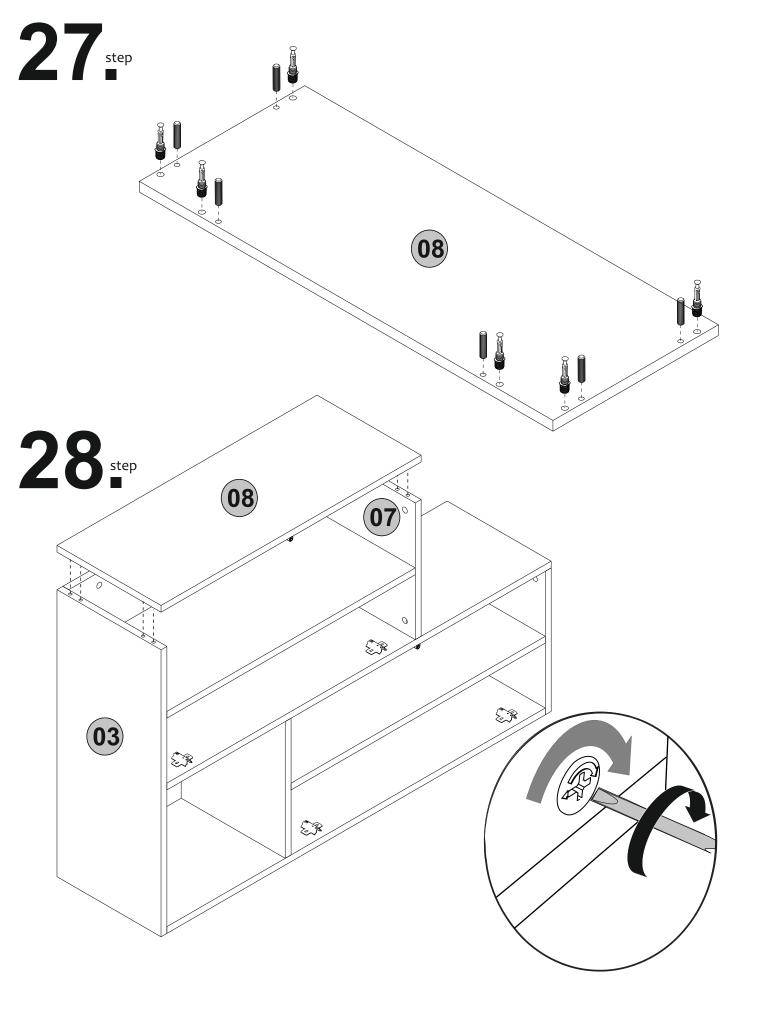

### ATTENTION !!

Minifix is the main connection material used in Decortie products. Before starting assembly, please check the drawings below.

This module should be assembled by two people.