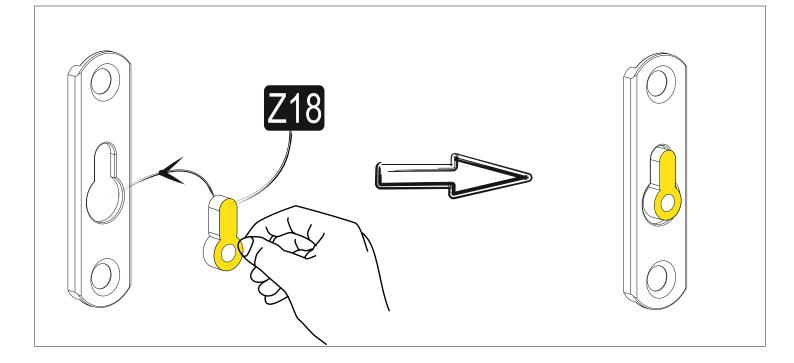

#### WARNING

Serious or fatal crushing injuries can occor from furniture tip-over. To prevent this furniture from tipping over it must be permanently fixed to the wall with the included wall attachment devices.

Fixing devices for the wall are not included since different wall materials require different types of fixing devices. Use fixing devices suitable for the walls in your home. For advice on suitable fixing systems, contact your local specialized dealer.