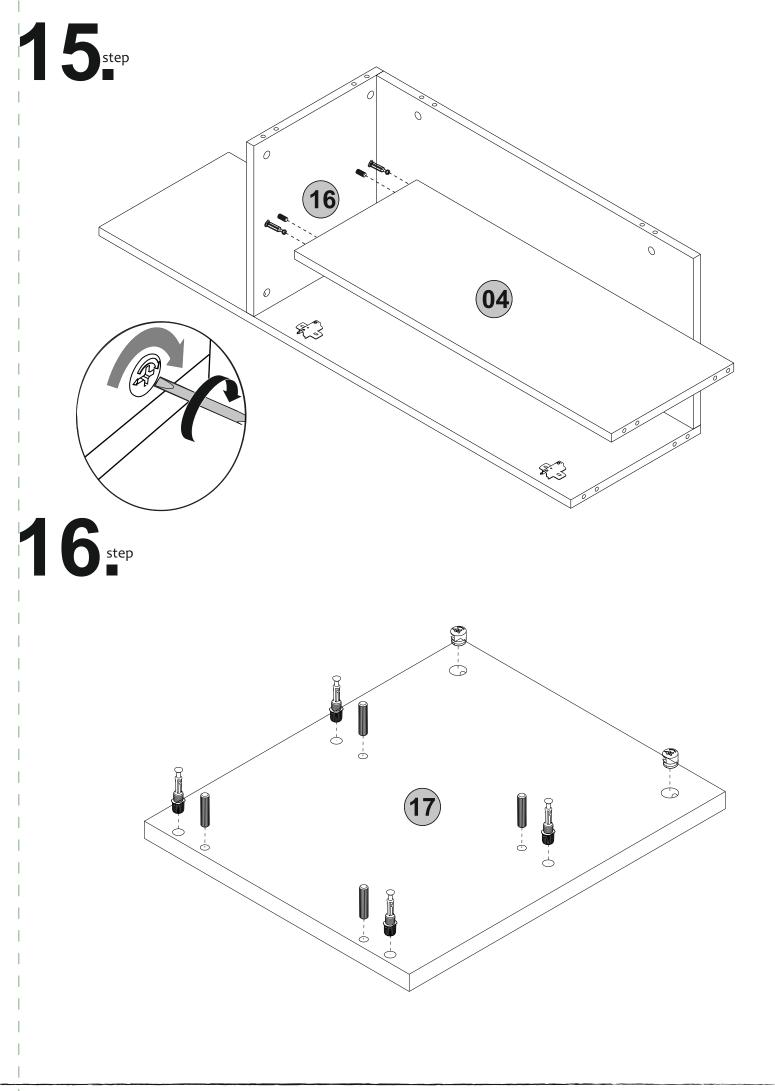

### ATTENTION !!

Minifix is the main connection material used in Decortie products. Before starting assembly, please check the drawings below.

This module should be assembled by two people.