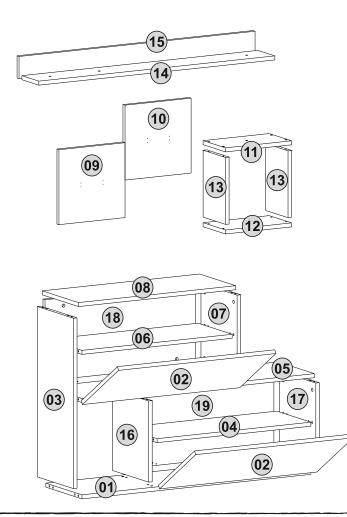

ure with excessive heat, cold and humidity because the product can be affected.

#### WARNING

Serious or fatal crushing injuries can occor from furniture tip-over. To prevent this furniture from tipping over it must be permanently fixed to the wall with the included wall attachment devices.

Fixing devices for the wall are not included since different wall materials require different types of fixing devices. Use fixing devices suitable for the walls in your home. For advice on suitable fixing systems, contact your local specialized dealer.











### ATTENTION !!

Minifix is the main connection material used in Decortie products. Before starting assembly, please check the drawings below.



This module should be assembled by two people.



### ACCESSORY LIST



#### **GENERAL VIEW**





















step

**10**<sub>step</sub>

























<u>20</u>





<u>22</u>

## **30**<sub>step</sub>