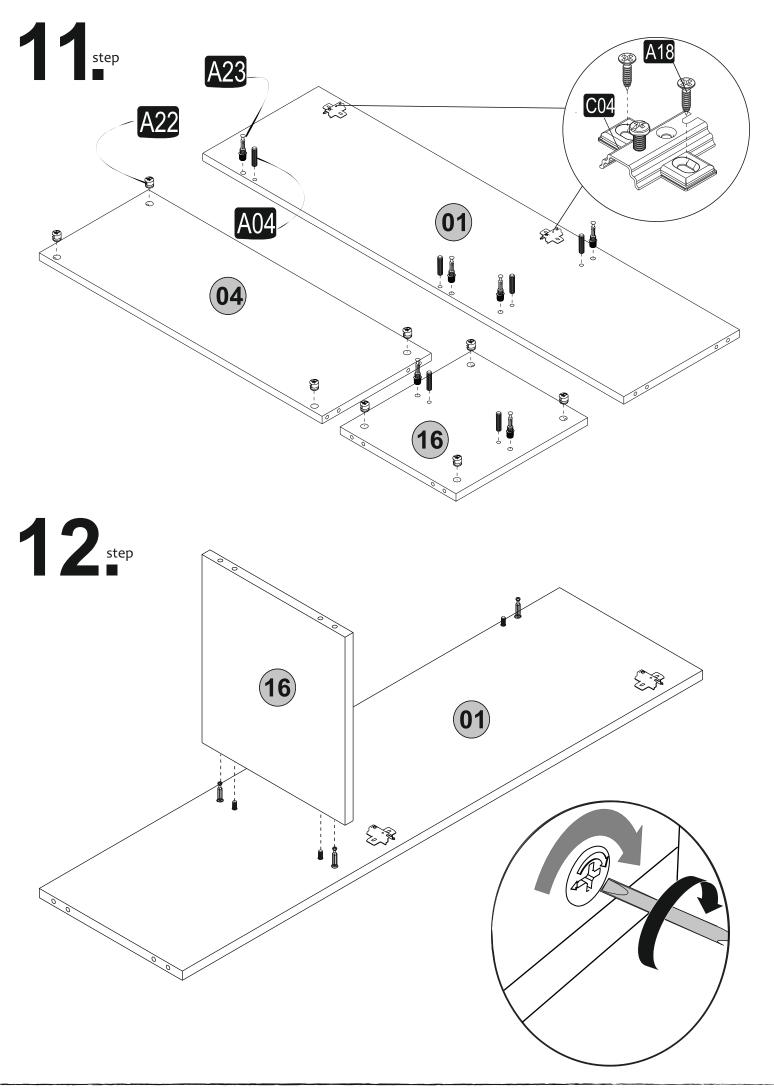

### ATTENTION !!

Minifix is the main connection material used in Decortie products. Before starting assembly, please check the drawings below.

This module should be assembled by two people.