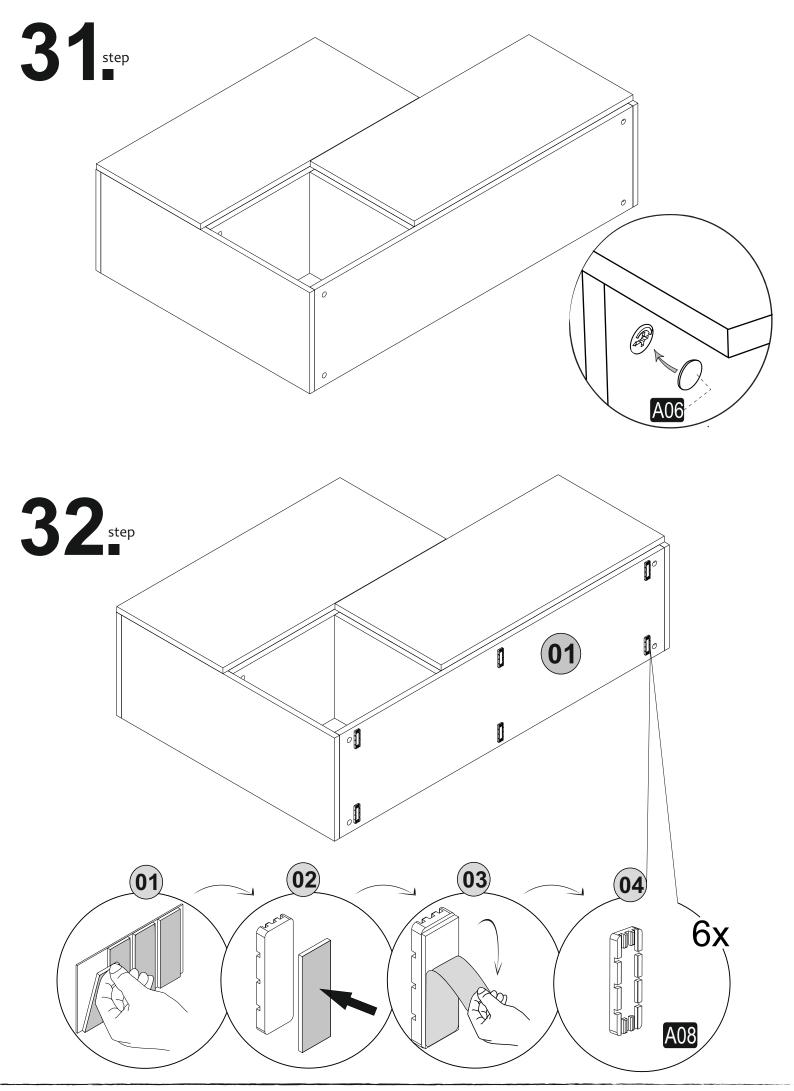

### ATTENTION !!

Minifix is the main connection material used in Decortie products. Before starting assembly, please check the drawings below.

This module should be assembled by two people.