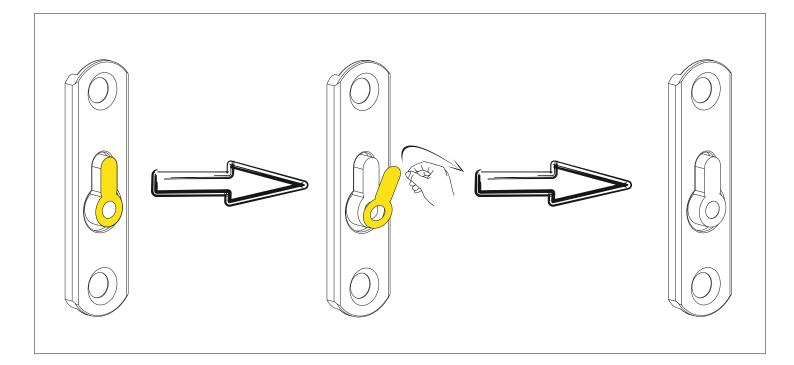

#### WARNING

Serious or fatal crushing injuries can occor from furniture tip-over. To prevent this furniture from tipping over it must be permanently fixed to the wall with the included wall attachment devices.

Fixing devices for the wall are not included since different wall materials require different types of fixing devices. Use fixing devices suitable for the walls in your home. For advice on suitable fixing systems, contact your local specialized dealer.