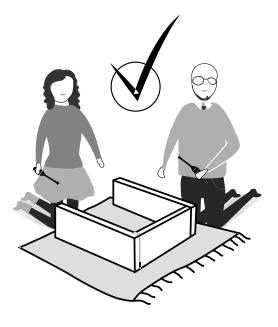

### ATTENTION !!

Minifix is the main connection material used in Decortie products. Before starting assembly, please check the drawings below.

This module should be assembled by two people.