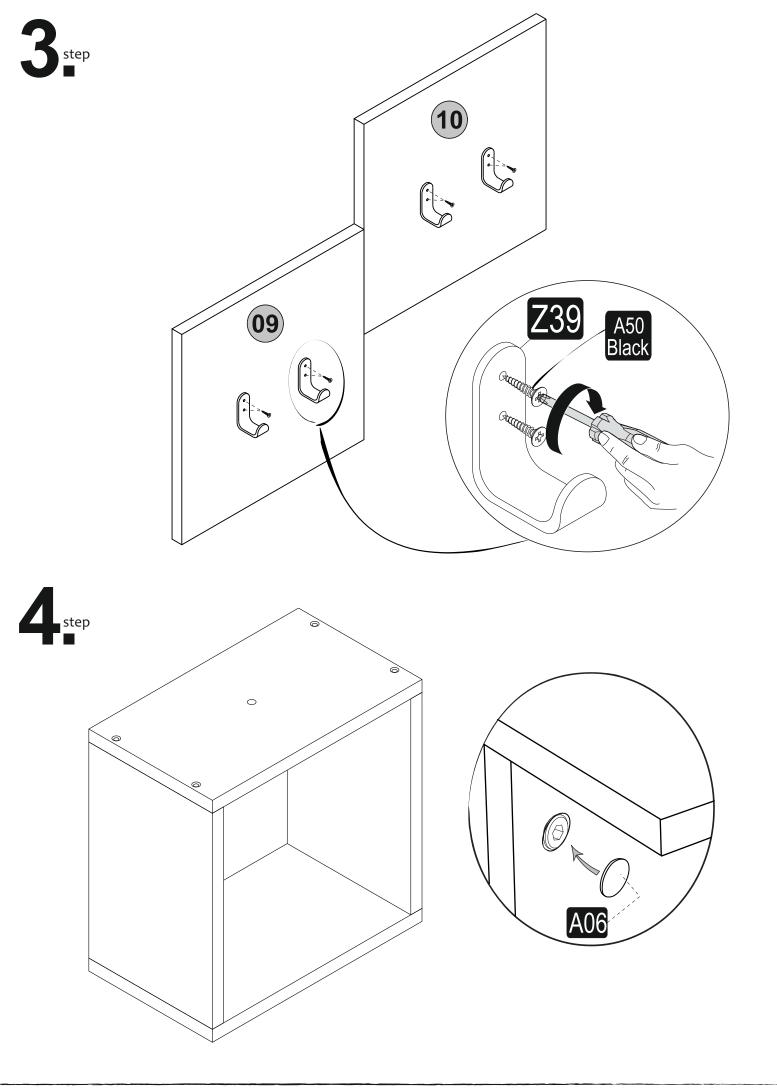

### ATTENTION !!

Minifix is the main connection material used in Decortie products. Before starting assembly, please check the drawings below.

This module should be assembled by two people.