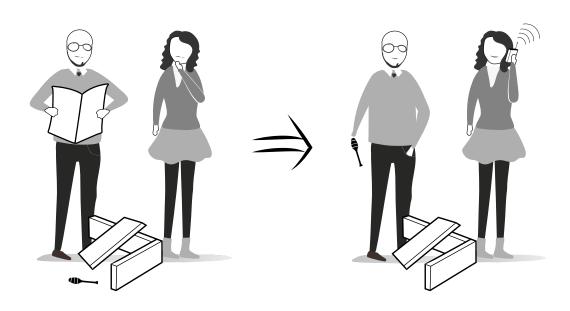

### ATTENTION !!

Minifix is the main connection material used in Decortie products. Before starting assembly, please check the drawings below.

This module should be assembled by two people.