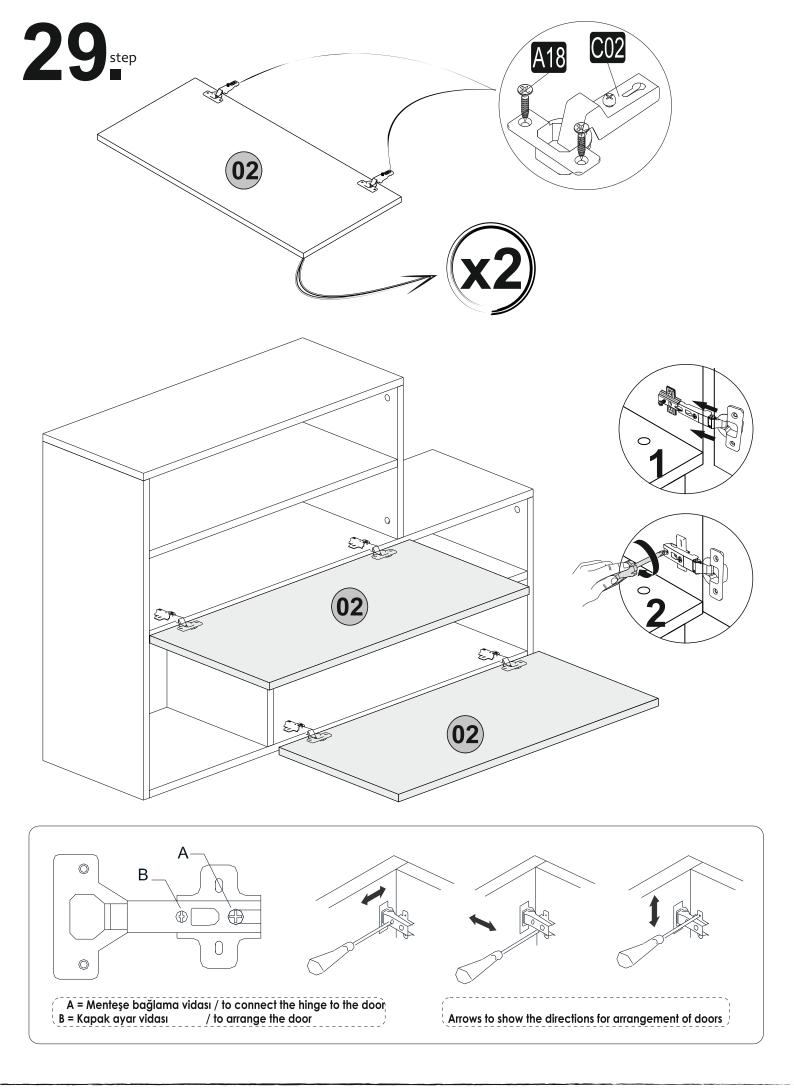

### ATTENTION !!

Minifix is the main connection material used in Decortie products. Before starting assembly, please check the drawings below.

This module should be assembled by two people.