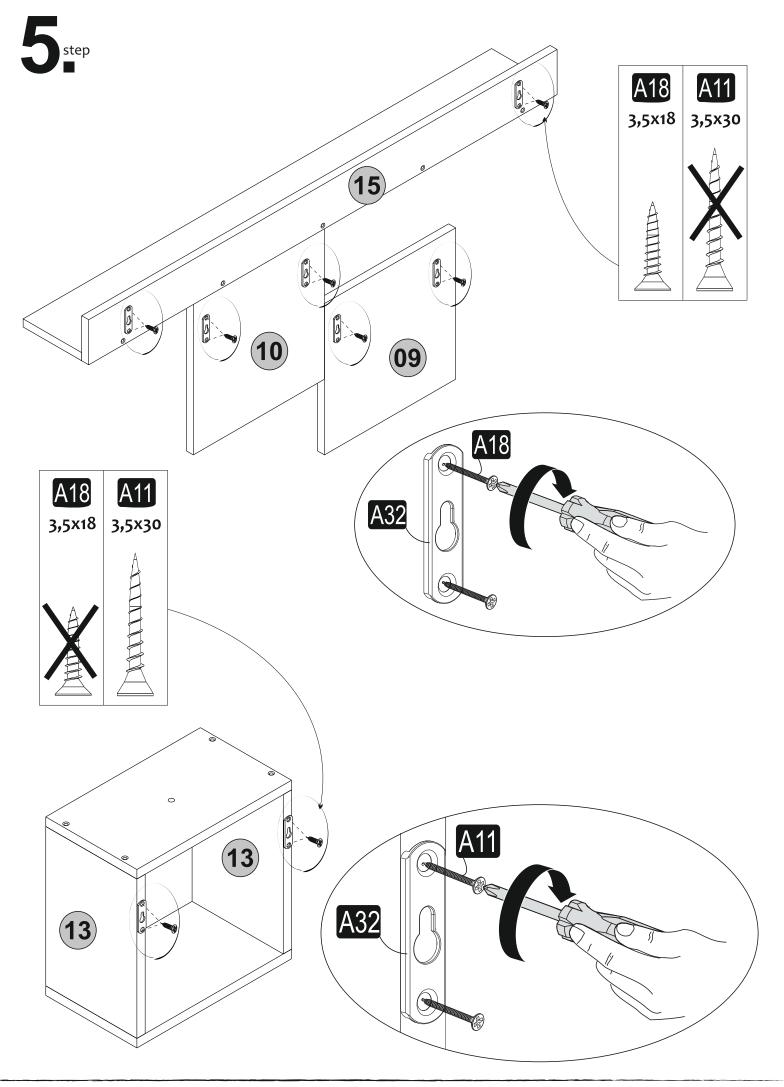

### ATTENTION !!

Minifix is the main connection material used in Decortie products. Before starting assembly, please check the drawings below.

This module should be assembled by two people.