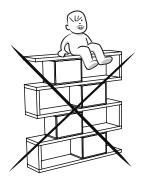

#### WARNING

Serious or fatal crushing injuries can occor from furniture tip-over. To prevent this furniture from tipping over it must be permanently fixed to the wall with the included wall attachment devices.