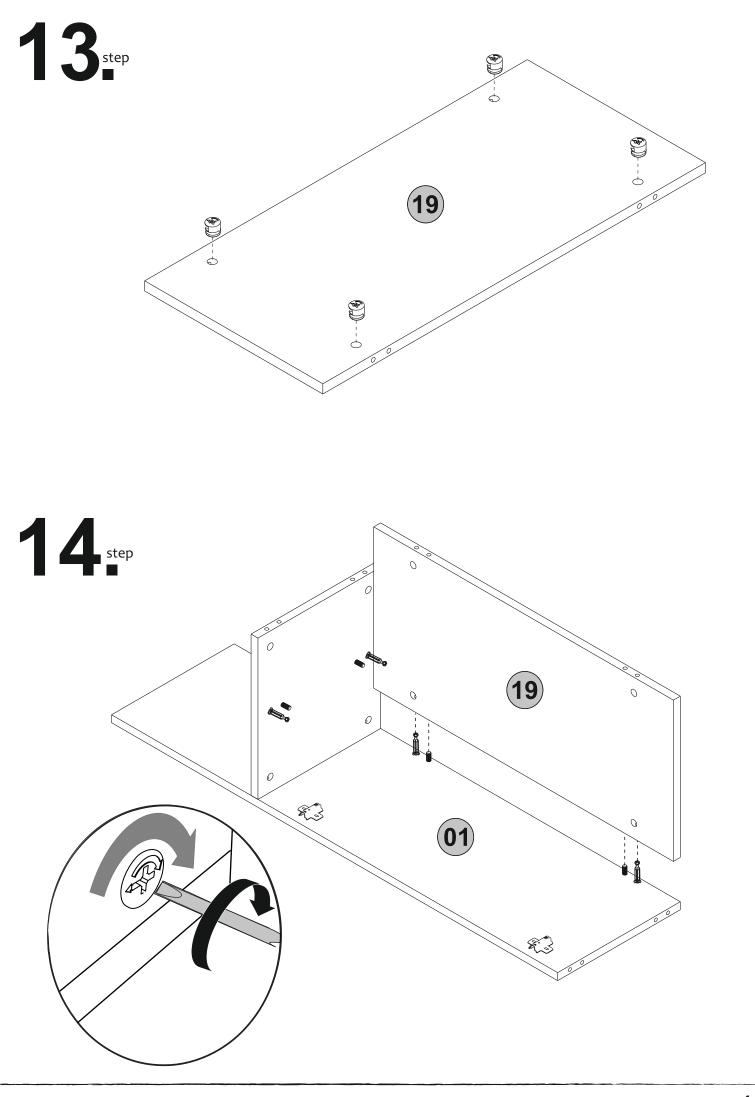

### ATTENTION !!

Minifix is the main connection material used in Decortie products. Before starting assembly, please check the drawings below.

This module should be assembled by two people.