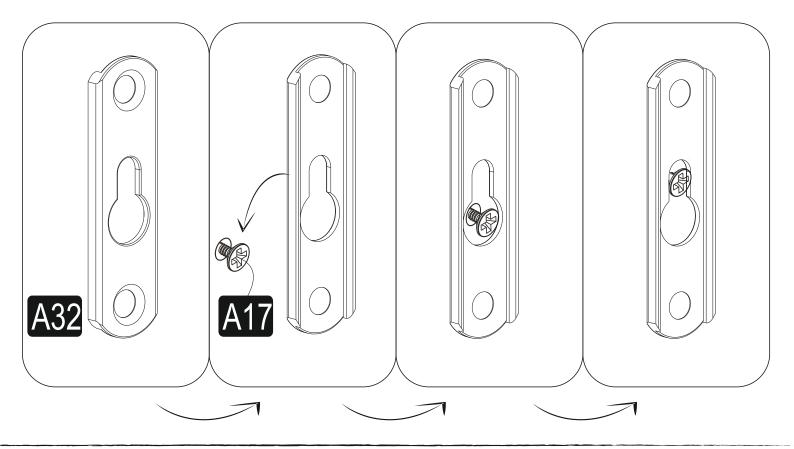

#### WARNING

Serious or fatal crushing injuries can occor from furniture tip-over. To prevent this furniture from tipping over it must be permanently fixed to the wall with the included wall attachment devices.

Fixing devices for the wall are not included since different wall materials require different types of fixing devices. Use fixing devices suitable for the walls in your home. For advice on suitable fixing systems, contact your local specialized dealer.