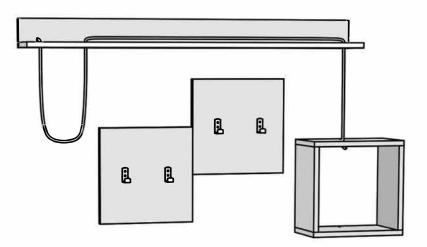

### ATTENTION !!

Minifix is the main connection material used in Decortie products. Before starting assembly, please check the drawings below.

This module should be assembled by two people.