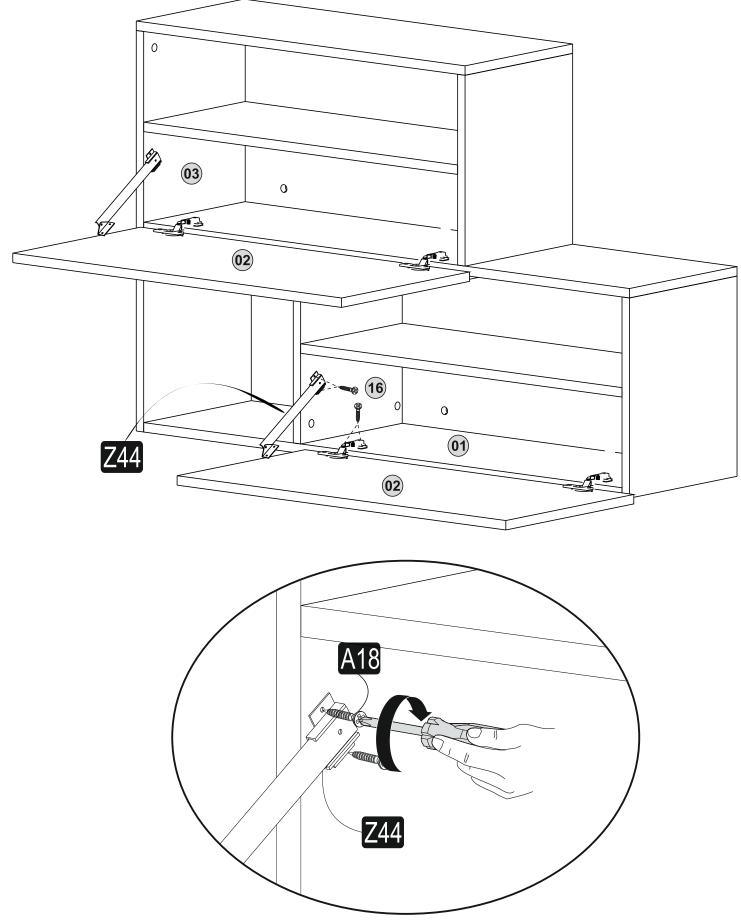

ries can occor from furniture tip-over. To prevent this furniture from tipping over it must be permanently fixed to the wall with the included wall attachment devices.

Fixing devices for the wall are not included since different wall materials require different types of fixing devices. Use fixing devices suitable for the walls in your home. For advice on suitable fixing systems, contact your local specialized dealer.











### ATTENTION !!

Minifix is the main connection material used in Decortie products. Before starting assembly, please check the drawings below.



This module should be assembled by two people.



### ACCESSORY LIST



#### **GENERAL VIEW**





















step

**10**<sub>step</sub>

























<u>20</u>





<u>22</u>

## **30**<sub>step</sub>