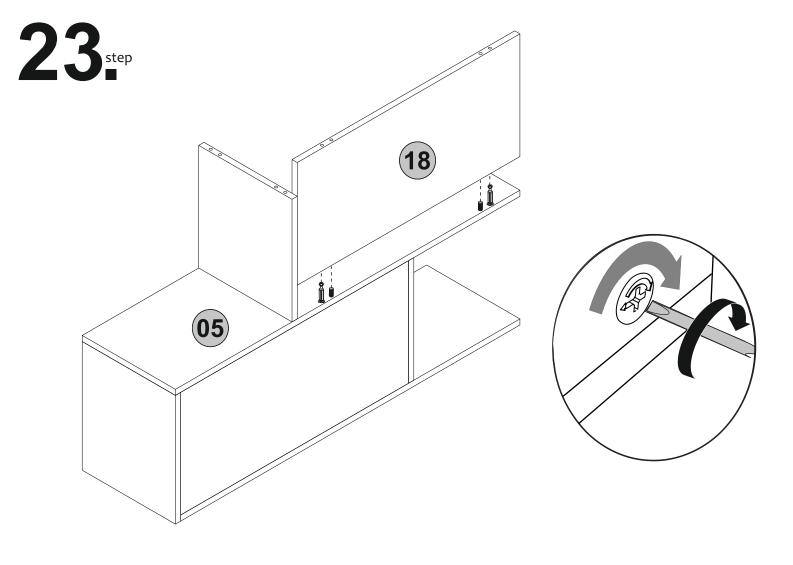

### ATTENTION !!

Minifix is the main connection material used in Decortie products. Before starting assembly, please check the drawings below.

This module should be assembled by two people.