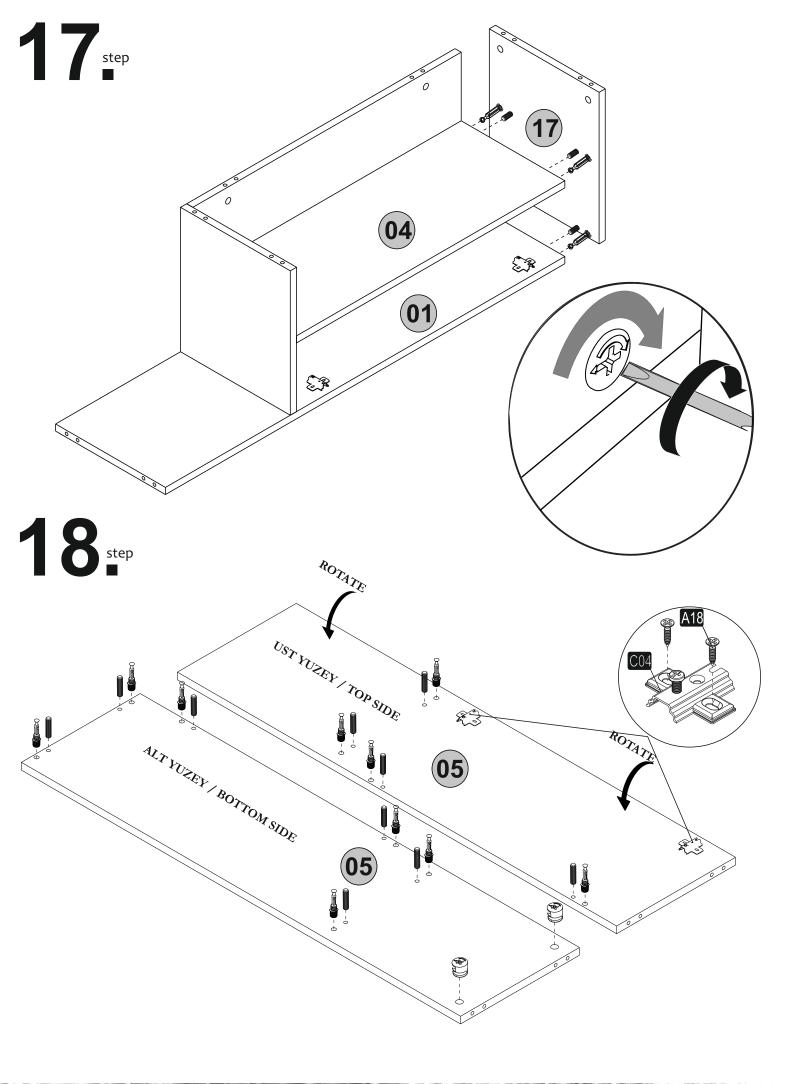

### ATTENTION !!

Minifix is the main connection material used in Decortie products. Before starting assembly, please check the drawings below.

This module should be assembled by two people.