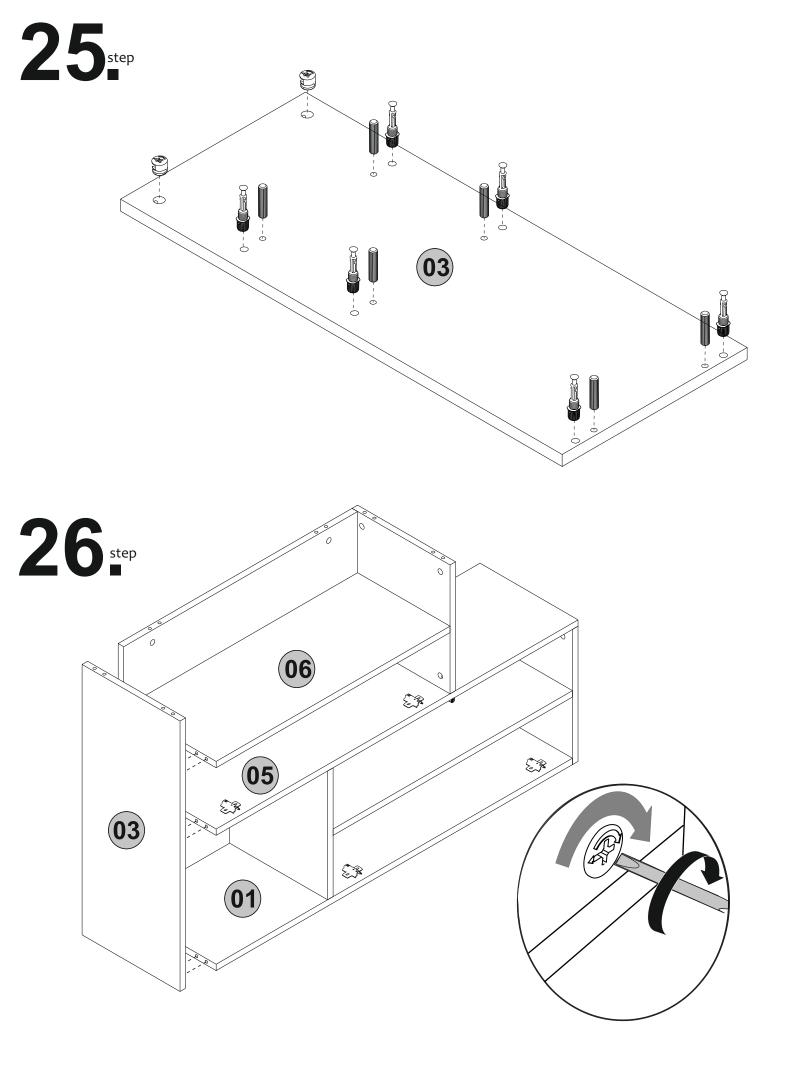

### ATTENTION !!

Minifix is the main connection material used in Decortie products. Before starting assembly, please check the drawings below.

This module should be assembled by two people.