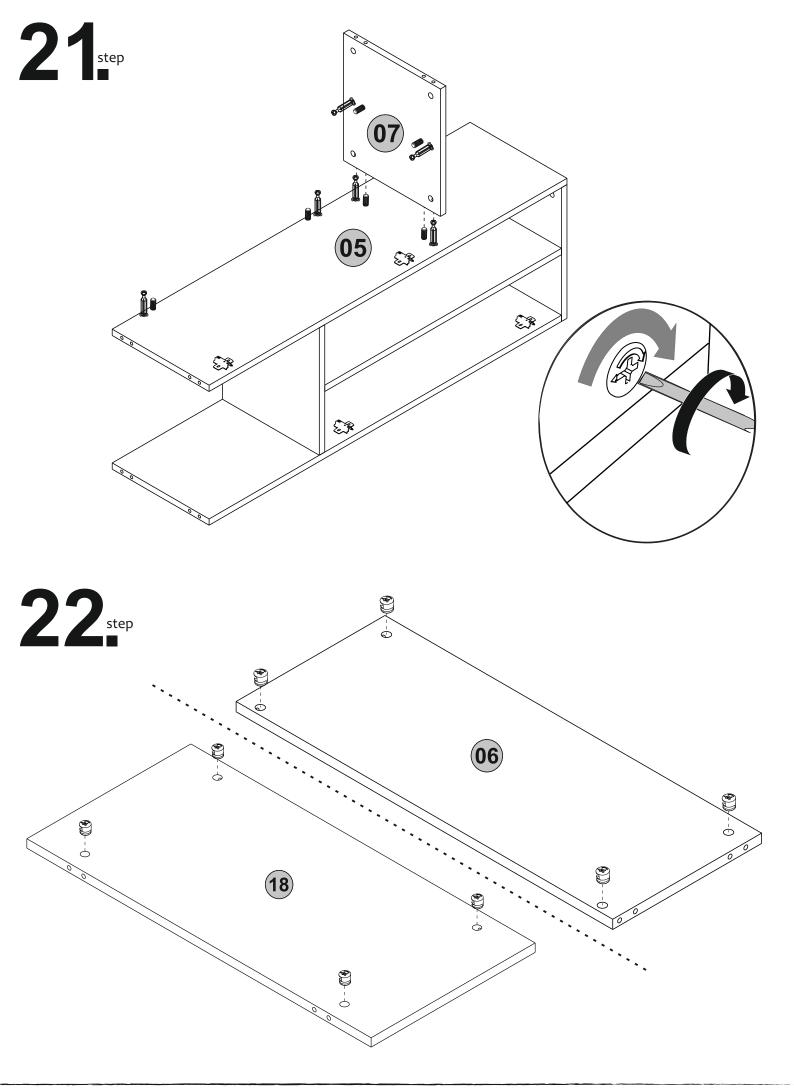

### ATTENTION !!

Minifix is the main connection material used in Decortie products. Before starting assembly, please check the drawings below.

This module should be assembled by two people.