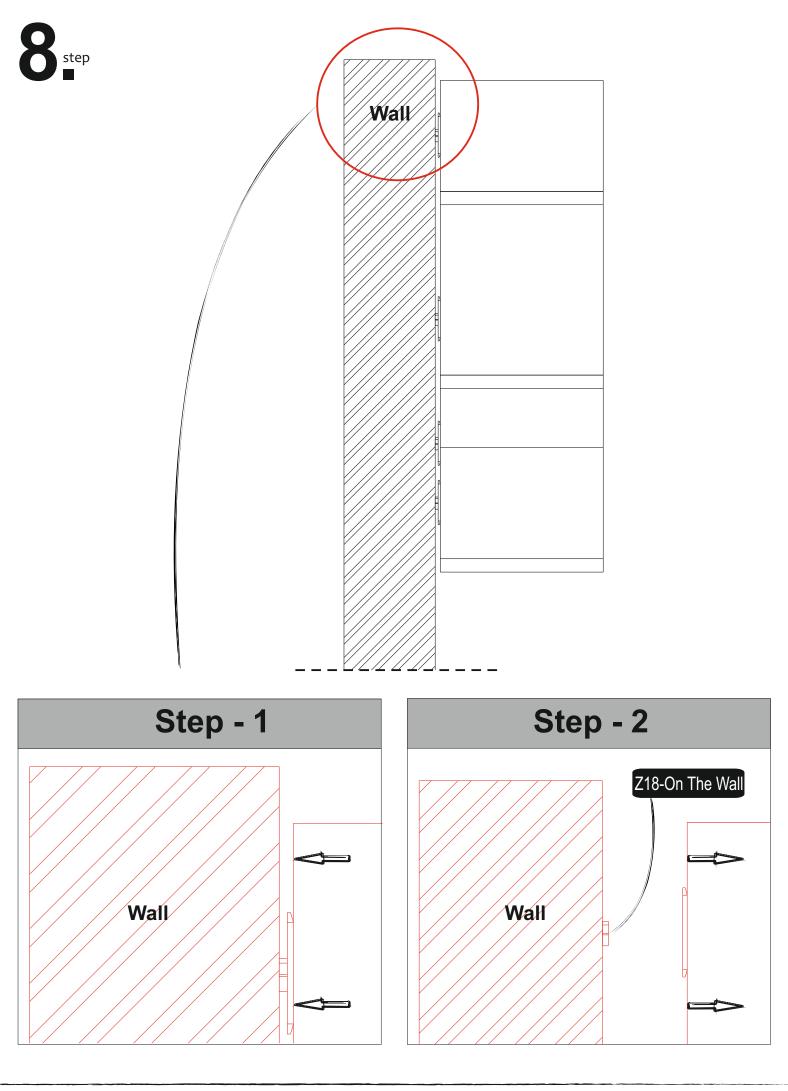

#### WARNING

Serious or fatal crushing injuries can occor from furniture tip-over. To prevent this furniture from tipping over it must be permanently fixed to the wall with the included wall attachment devices.

Fixing devices for the wall are not included since different wall materials require different types of fixing devices. Use fixing devices suitable for the walls in your home. For advice on suitable fixing systems, contact your local specialized dealer.