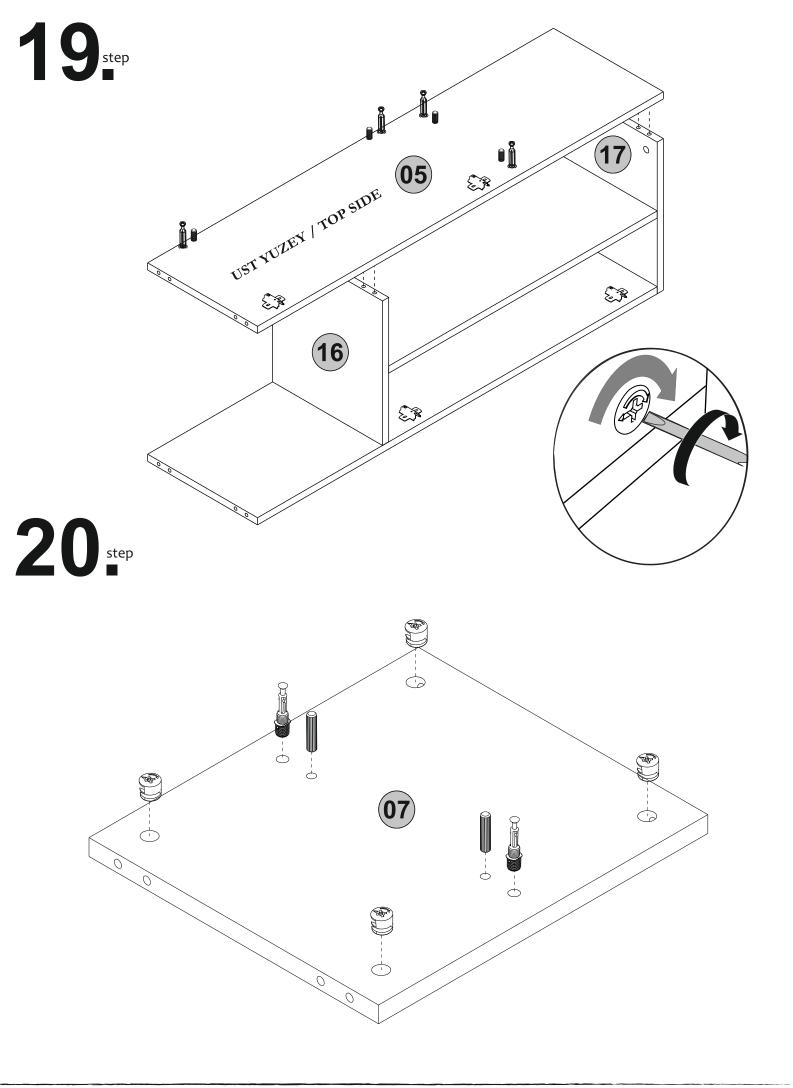

### ATTENTION !!

Minifix is the main connection material used in Decortie products. Before starting assembly, please check the drawings below.

This module should be assembled by two people.