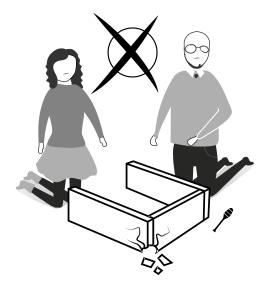

### ATTENTION !!

Minifix is the main connection material used in Decortie products. Before starting assembly, please check the drawings below.

This module should be assembled by two people.