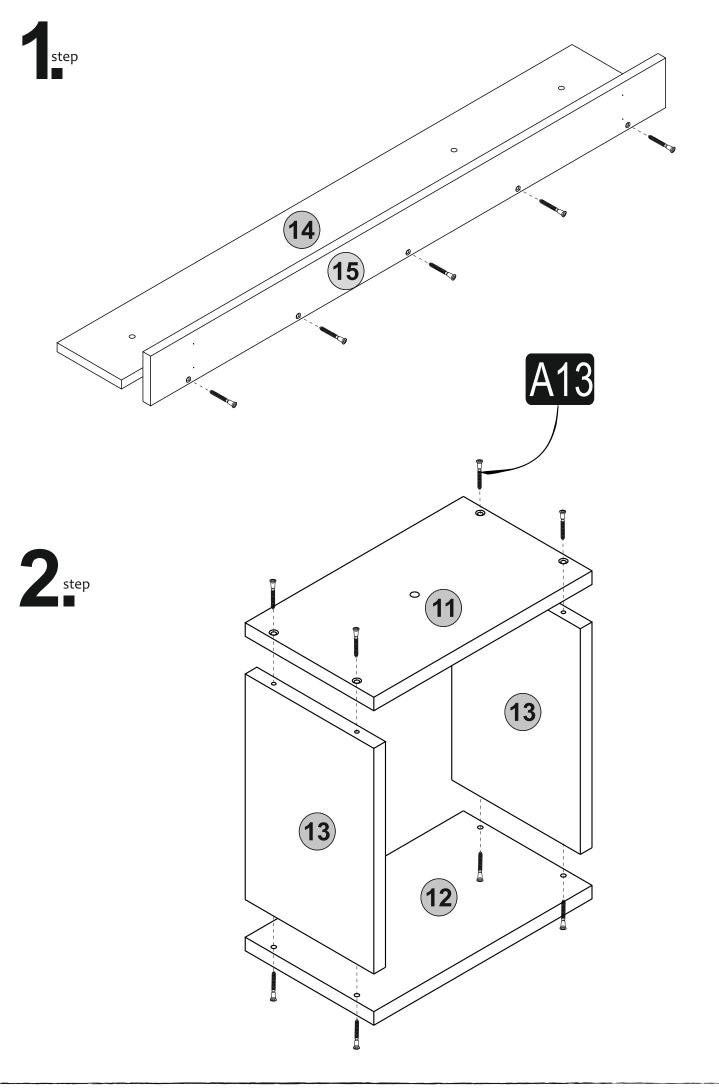

### ATTENTION !!

Minifix is the main connection material used in Decortie products. Before starting assembly, please check the drawings below.

This module should be assembled by two people.