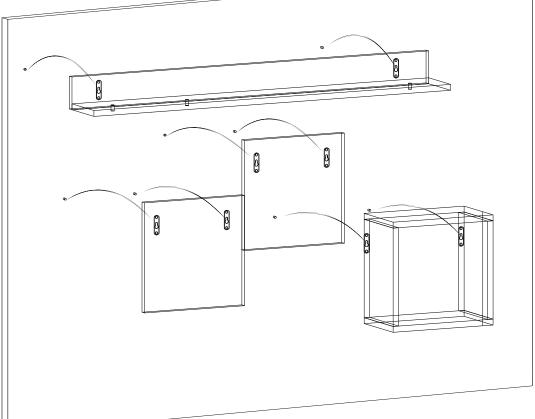

#### WARNING

Serious or fatal crushing injuries can occor from furniture tip-over. To prevent this furniture from tipping over it must be permanently fixed to the wall with the included wall attachment devices.

Fixing devices for the wall are not included since different wall materials require different types of fixing devices. Use fixing devices suitable for the walls in your home. For advice on suitable fixing systems, contact your local specialized dealer.