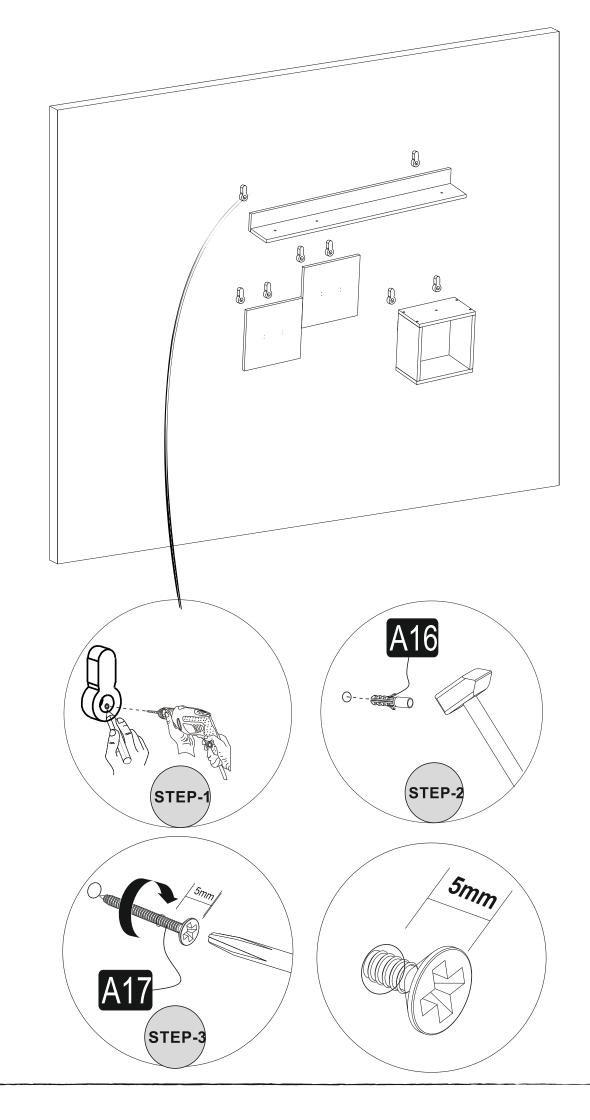

#### WARNING

Serious or fatal crushing injuries can occor from furniture tip-over. To prevent this furniture from tipping over it must be permanently fixed to the wall with the included wall attachment devices.

Fixing devices for the wall are not included since different wall materials require different types of fixing devices. Use fixing devices suitable for the walls in your home. For advice on suitable fixing systems, contact your local specialized dealer.