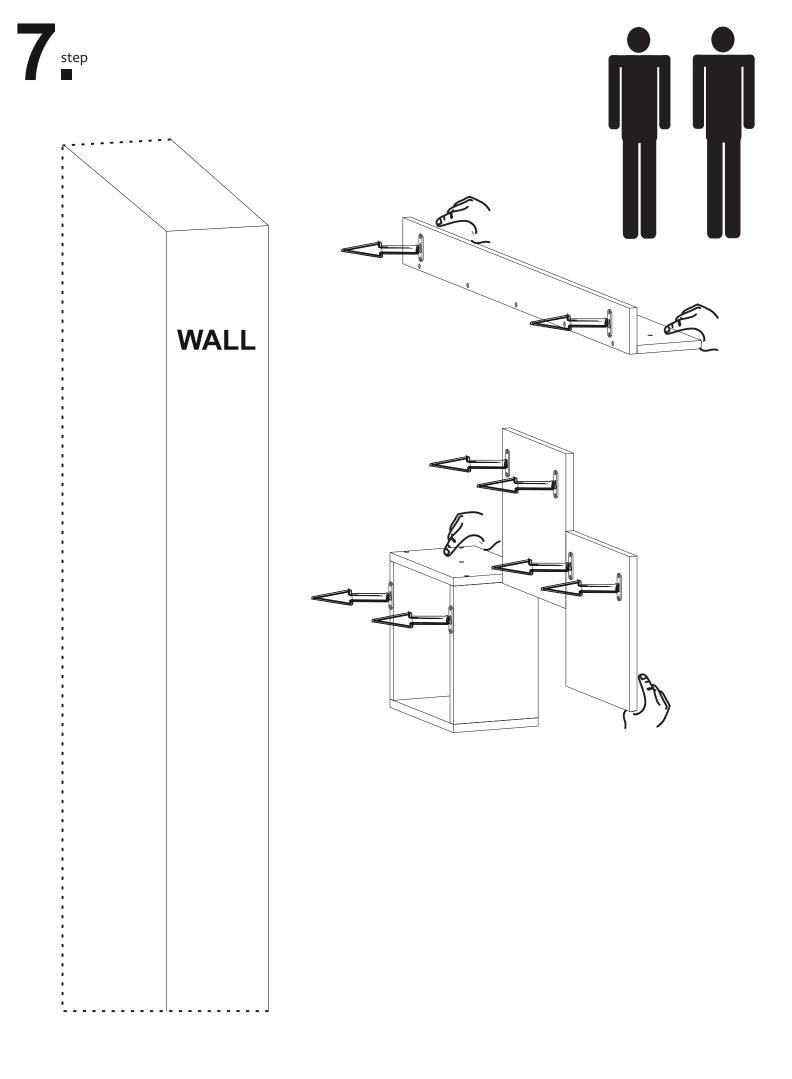

### ATTENTION !!

Minifix is the main connection material used in Decortie products. Before starting assembly, please check the drawings below.

This module should be assembled by two people.