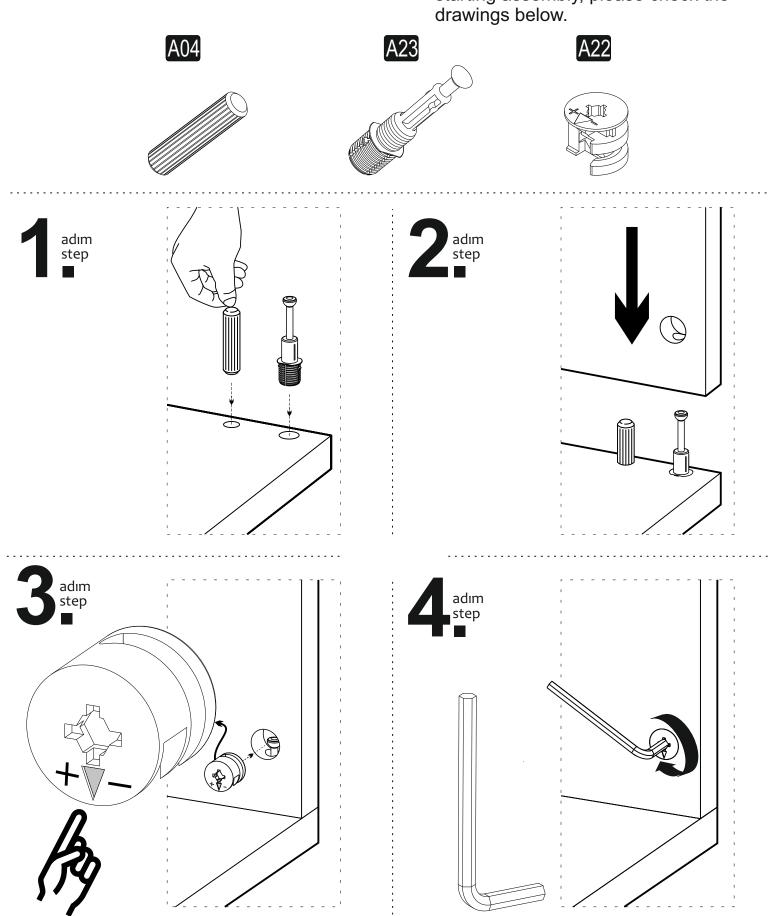

### ATTENTION !!

Minifix is the main connection material used in Decortie products. Before starting assembly, please check the drawings below.

This module should be assembled by two people.