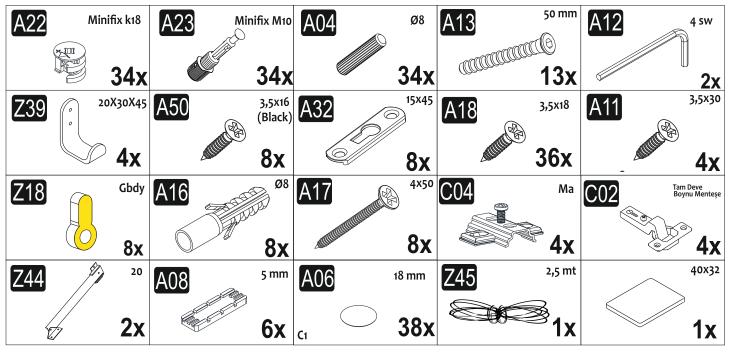

ectly contact your furniture with excessive heat, cold and humidity because the product can be affected.

#### WARNING

Serious or fatal crushing injuries can occor from furniture tip-over. To prevent this furniture from tipping over it must be permanently fixed to the wall with the included wall attachment devices.

Fixing devices for the wall are not included since different wall materials require different types of fixing devices. Use fixing devices suitable for the walls in your home. For advice on suitable fixing systems, contact your local specialized dealer.











### ATTENTION !!

Minifix is the main connection material used in Decortie products. Before starting assembly, please check the drawings below.



This module should be assembled by two people.



### ACCESSORY LIST



#### **GENERAL VIEW**





















step

**10**<sub>step</sub>

























<u>20</u>





<u>22</u>

## **30**<sub>step</sub>