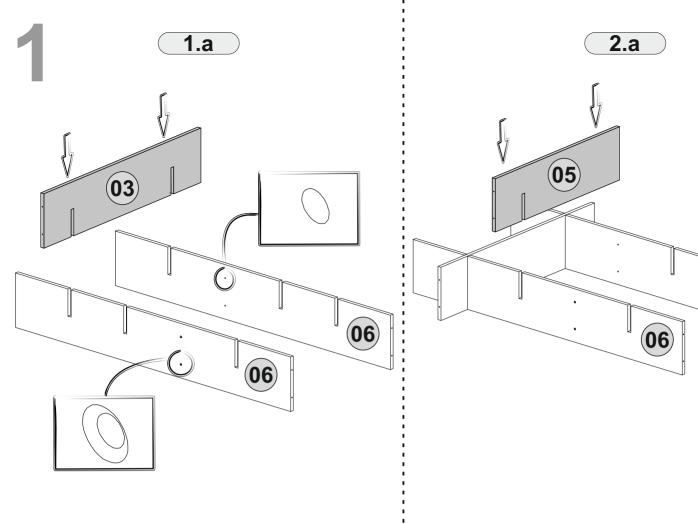

Before start assembling, please check the whole components and accessories according to the lists. If you bought more than one product, to prevent confusion be sure that you completed the first product. Then start the other product's assembling.

Before start assembling, please clean all the components with a damp cloth.

Also for usual cleaning, this will be enough.

Although all the products are produced and packed carefully, sometimes happen that some component is damaged during the transportation. In such a case please check the missing or damaged part and do not hesitate to contact us.