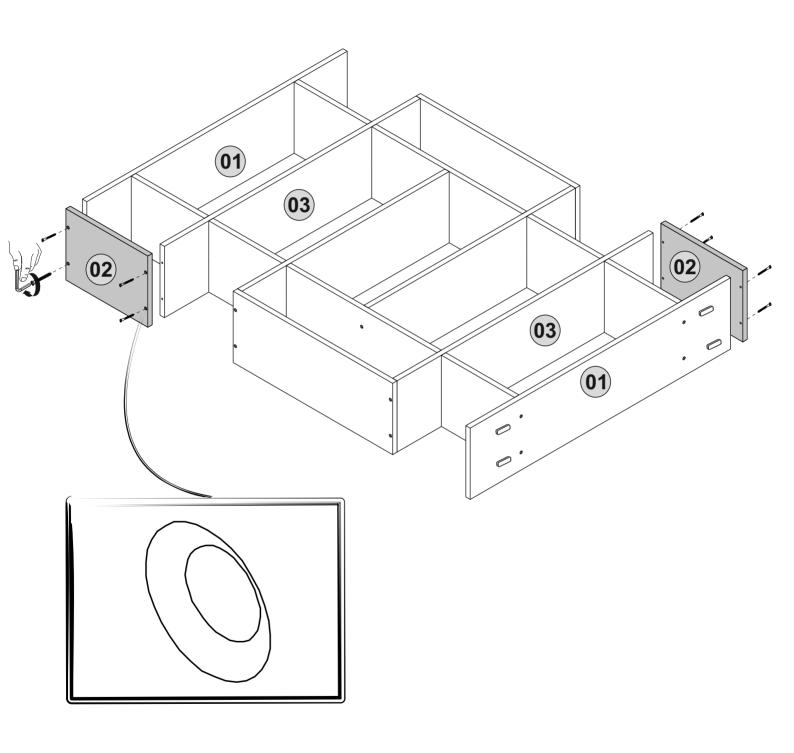

Before start assembling, please check the whole components and accessories according to the lists. If you bought more than one product, to prevent confusion be sure that you completed the first product. Then start the other product's assembling.