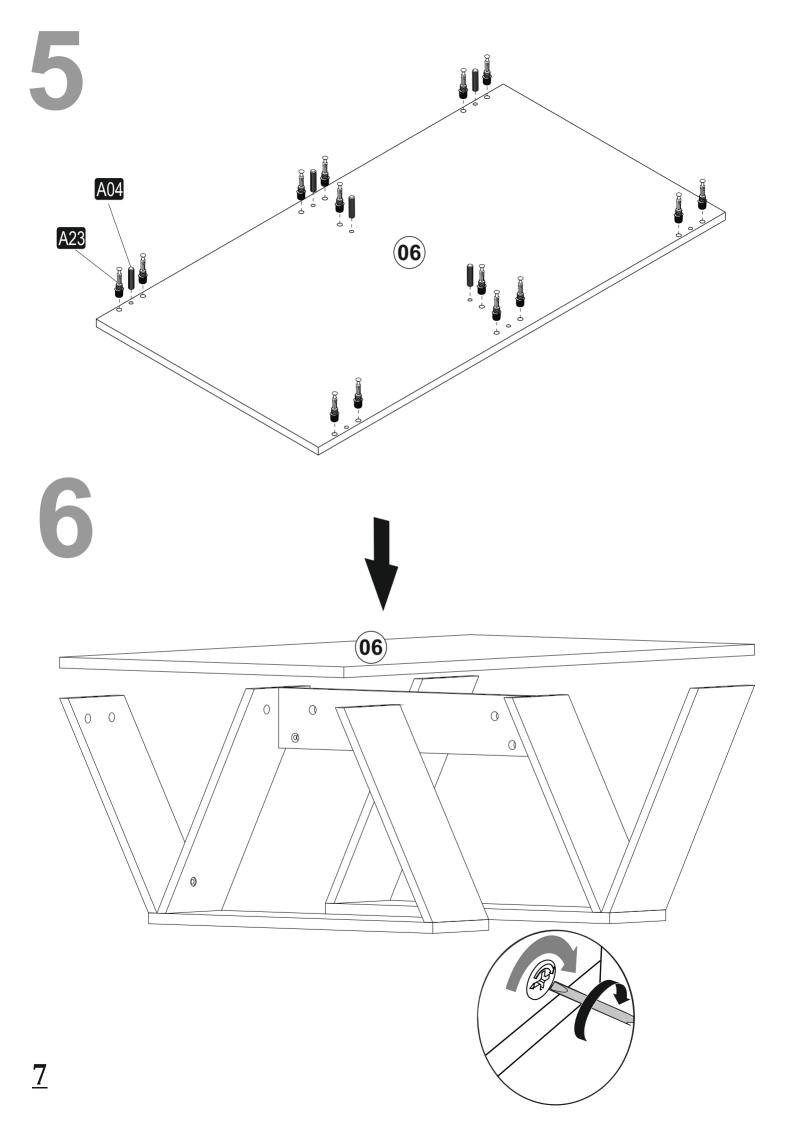

## ATTENTION !!

Minifix is the main connection material used in Decortie products. Before starting assembly, please check the drawings below.