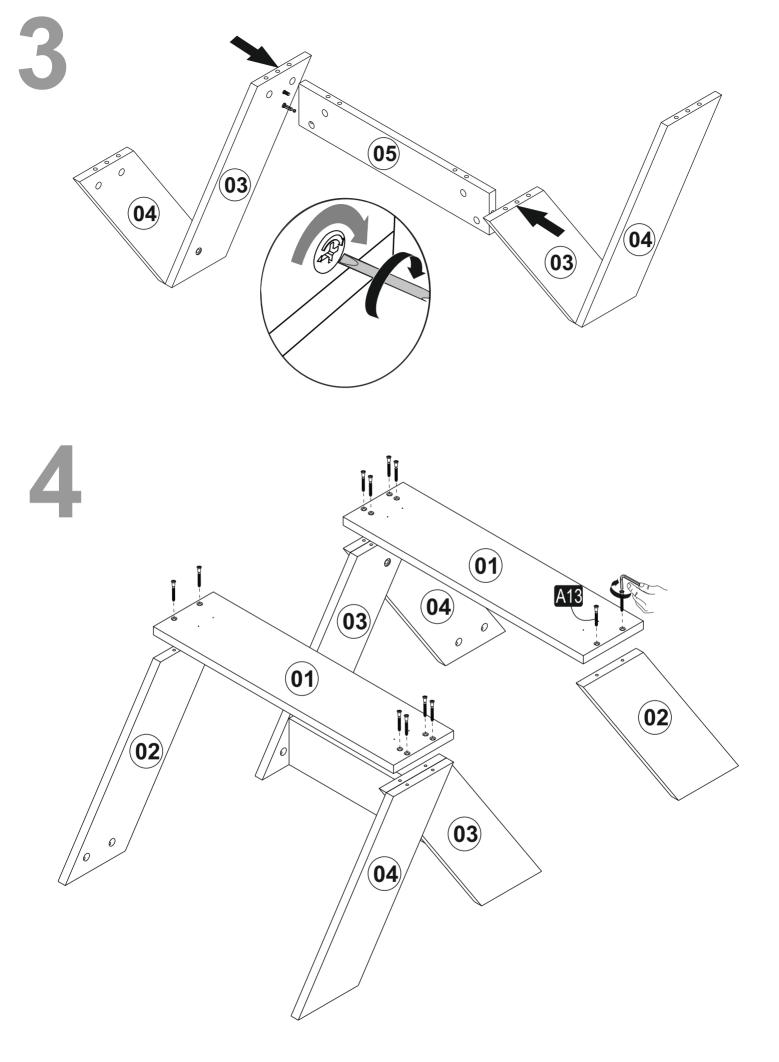

## ATTENTION !!

Minifix is the main connection material used in Decortie products. Before starting assembly, please check the drawings below.