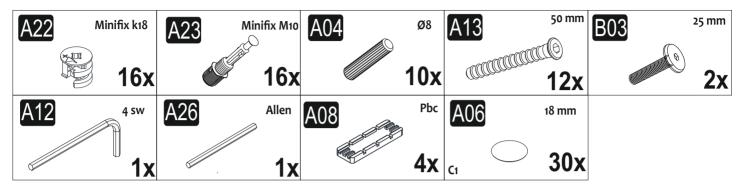

start the other product's assembl?ng.

Before start assembl?ng, please clean all the components w?th a damp cloth. Also for usual clean?ng, th?s w?ll be enough.

Although all the products are produced and packed carefully,somet?mes happen that some component ?sdamaged dur?ng the transportat?on. In such a case please check the m?ss?ngor damaged part and do not hes?tate to contact us.

Do not use your furn?ture for out of purposes. If you would l?keto use ?t,please contact us for further quest?ons.

Do not d?rectly contact your furn?ture w?th excess?ve heat, cold and hum?d?tybecause the product can be affected..















## ATTENTION !!

Minifix is the main connection material used in Decortie products. Before starting assembly, please check the drawings below.





## ACCESSORY LIST



## **GENERAL VIEW**













<u>9</u>

<u>10</u>