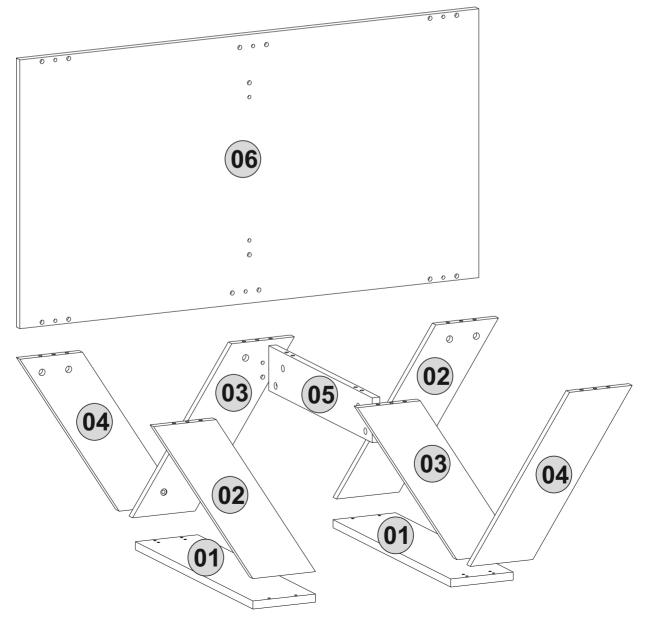

's assembl?ng.

Before start assembl?ng, please clean all the components w?th a damp cloth. Also for usual clean?ng, th?s w?ll be enough.

Although all the products are produced and packed carefully,somet?mes happen that some component ?sdamaged dur?ng the transportat?on. In such a case please check the m?ss?ngor damaged part and do not hes?tate to contact us.

Do not use your furn?ture for out of purposes. If you would l?keto use ?t,please contact us for further quest?ons.

Do not d?rectly contact your furn?ture w?th excess?ve heat, cold and hum?d?tybecause the product can be affected..















## ATTENTION !!

Minifix is the main connection material used in Decortie products. Before starting assembly, please check the drawings below.





## ACCESSORY LIST



## **GENERAL VIEW**













<u>9</u>

<u>10</u>