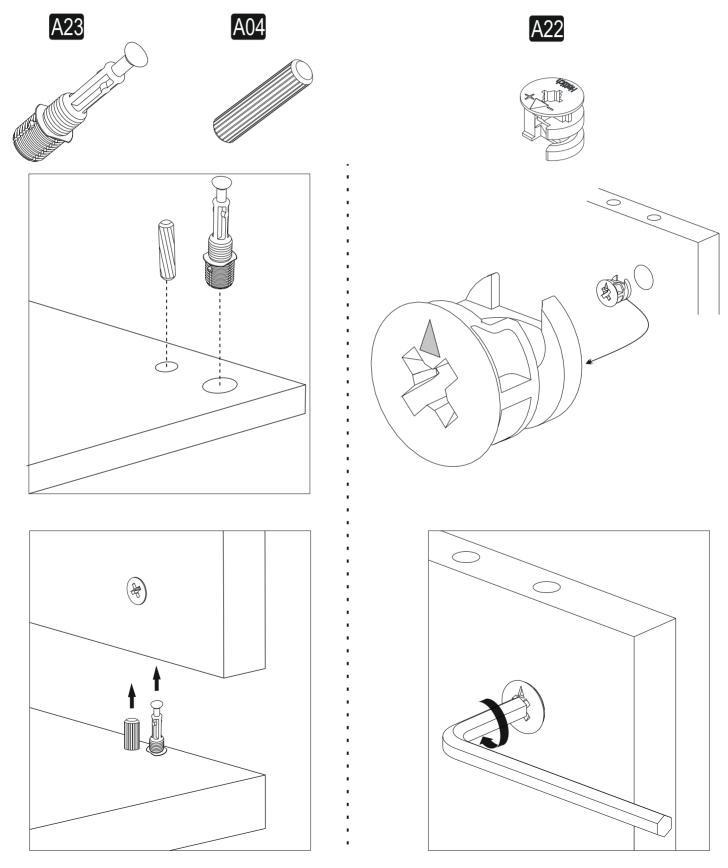

## ATTENTION !!

Minifix is the main connection material used in Decortie products. Before starting assembly, please check the drawings below.