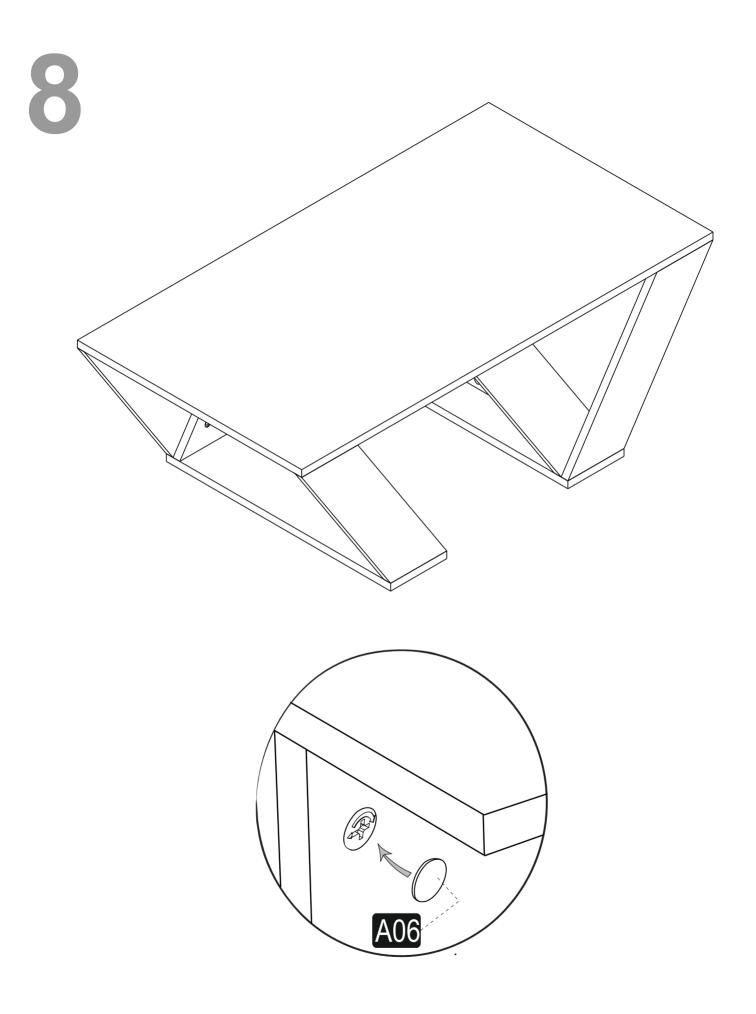

?ng.

Before start assembl?ng, please clean all the components w?th a damp cloth. Also for usual clean?ng, th?s w?ll be enough.

Although all the products are produced and packed carefully,somet?mes happen that some component ?sdamaged dur?ng the transportat?on. In such a case please check the m?ss?ngor damaged part and do not hes?tate to contact us.

Do not use your furn?ture for out of purposes. If you would l?keto use ?t,please contact us for further quest?ons.

Do not d?rectly contact your furn?ture w?th excess?ve heat, cold and hum?d?tybecause the product can be affected..















## ATTENTION !!

Minifix is the main connection material used in Decortie products. Before starting assembly, please check the drawings below.





## ACCESSORY LIST



## **GENERAL VIEW**













<u>9</u>

<u>10</u>