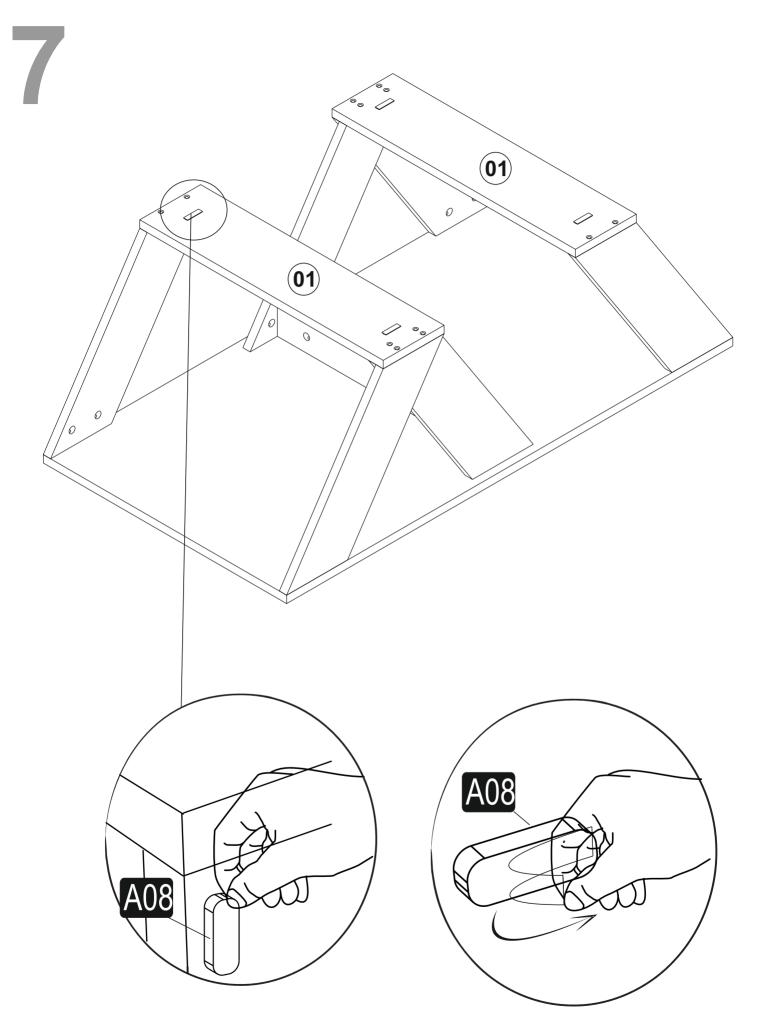

## ATTENTION !!

Minifix is the main connection material used in Decortie products. Before starting assembly, please check the drawings below.