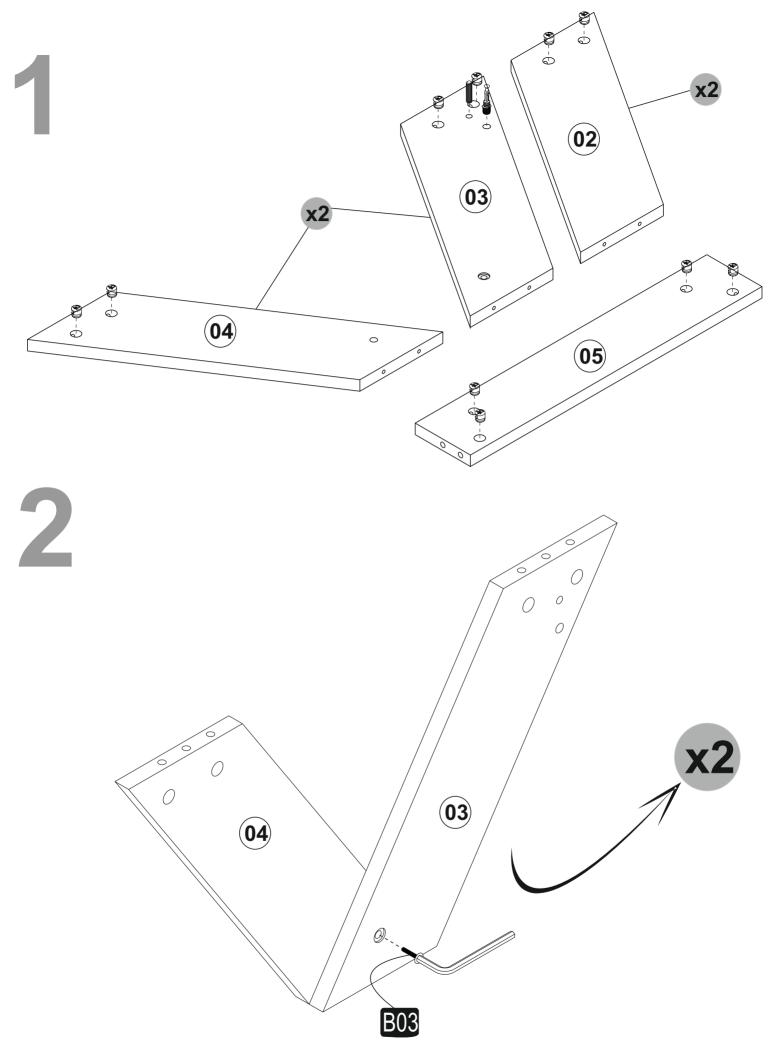

## ATTENTION !!

Minifix is the main connection material used in Decortie products. Before starting assembly, please check the drawings below.