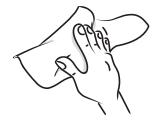

## WARNING

Serious or fatal crushing injuries can occor from furniture tip-over. To prevent this furniture from tipping over it must be permanently fixed to the wall with the included wall attachment devices