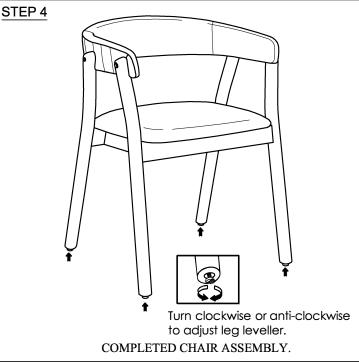

| HARDWARE LIST |                                                      |      | PART LIST |                      |     |
|---------------|------------------------------------------------------|------|-----------|----------------------|-----|
| Α             | JCBC M6 x 50mm + S/W M6<br>+ F/W M6 x 13mm ((((()))) | 4PCS | 1         | FRONT LEG FRAME      | 1PC |
| В             | JCBC M6 x 35mm + S/W M6<br>+ F/W M6 x 13mm           | 4PCS | 2         | BACK LEG FRAME       | 1PC |
| С             | JCBC M6 x 30mm + S/W M6<br>+ F/W M6 x 13mm           | 4PCS | 3         | SIDE STRETCHER (L&R) | 1PC |
| D             | ALLEN KEY M4                                         | 1PC  | 4         | CUSHION SEAT         | 1PC |
| E             | WOOD BUTTON Ø14.5mm                                  | 4PCS | 5         | TOP REST             | 1PC |