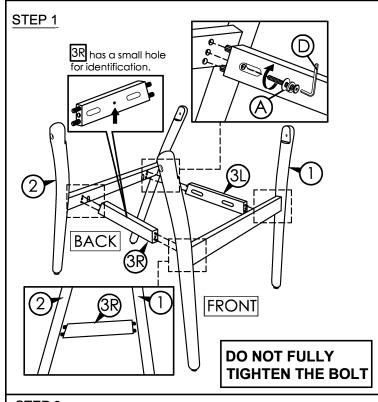

| HARDWARE LIST |                                                      |      | PART LIST |                      |     |
|---------------|------------------------------------------------------|------|-----------|----------------------|-----|
| Α             | JCBC M6 x 50mm + S/W M6<br>+ F/W M6 x 13mm ((((()))) | 4PCS | 1         | FRONT LEG FRAME      | 1PC |
| В             | JCBC M6 x 35mm + S/W M6<br>+ F/W M6 x 13mm           | 4PCS | 2         | BACK LEG FRAME       | 1PC |
| С             | JCBC M6 x 30mm + S/W M6<br>+ F/W M6 x 13mm           | 4PCS | 3         | SIDE STRETCHER (L&R) | 1PC |
| D             | ALLEN KEY M4                                         | 1PC  | 4         | CUSHION SEAT         | 1PC |
| E             | WOOD BUTTON Ø14.5mm                                  | 4PCS | 5         | TOP REST             | 1PC |

## **CAUTIONS:**

(1) DO NOT <u>FULLY-TIGHTEN THE NUT OR NUT BOLTS INITIALLY</u> UNTIL ALL NUTS OR BOLT IS READY ASSEMBLED.

(TO AVOID CAUSING DAMAGES TO THE THREAD, DO NOT OVER-TIGHTEN THE NUTS OR BOLTS.)