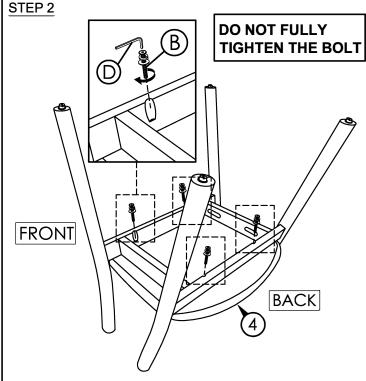

| HARDWARE LIST |                                                      |      | PART LIST |                      |     |
|---------------|------------------------------------------------------|------|-----------|----------------------|-----|
| Α             | JCBC M6 x 50mm + S/W M6<br>+ F/W M6 x 13mm ((((()))) | 4PCS | 1         | FRONT LEG FRAME      | 1PC |
| В             | JCBC M6 x 35mm + S/W M6<br>+ F/W M6 x 13mm           | 4PCS | 2         | BACK LEG FRAME       | 1PC |
| С             | JCBC M6 x 30mm + S/W M6<br>+ F/W M6 x 13mm           | 4PCS | 3         | SIDE STRETCHER (L&R) | 1PC |
| D             | ALLEN KEY M4                                         | 1PC  | 4         | CUSHION SEAT         | 1PC |
| E             | WOOD BUTTON Ø14.5mm                                  | 4PCS | 5         | TOP REST             | 1PC |

## **CAUTIONS:**

(1) DO NOT <u>FULLY-TIGHTEN THE NUT OR NUT BOLTS INITIALLY</u> UNTIL ALL NUTS OR BOLT IS READY ASSEMBLED.

(TO AVOID CAUSING DAMAGES TO THE THREAD, DO NOT OVER-TIGHTEN THE NUTS OR BOLTS.)