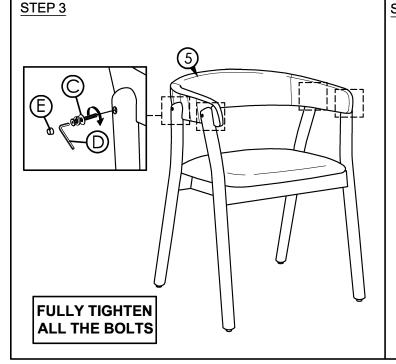

| HARDWARE LIST |                                                      |      | PART LIST |                      |     |
|---------------|------------------------------------------------------|------|-----------|----------------------|-----|
| Α             | JCBC M6 x 50mm + S/W M6<br>+ F/W M6 x 13mm ((((()))) | 4PCS | 1         | FRONT LEG FRAME      | 1PC |
| В             | JCBC M6 x 35mm + S/W M6<br>+ F/W M6 x 13mm           | 4PCS | 2         | BACK LEG FRAME       | 1PC |
| С             | JCBC M6 x 30mm + S/W M6<br>+ F/W M6 x 13mm           | 4PCS | 3         | SIDE STRETCHER (L&R) | 1PC |
| D             | ALLEN KEY M4                                         | 1PC  | 4         | CUSHION SEAT         | 1PC |
| E             | WOOD BUTTON Ø14.5mm                                  | 4PCS | 5         | TOP REST             | 1PC |

## **CAUTIONS:**

(1) DO NOT <u>FULLY-TIGHTEN THE NUT OR NUT BOLTS INITIALLY</u> UNTIL ALL NUTS OR BOLT IS READY ASSEMBLED.

(TO AVOID CAUSING DAMAGES TO THE THREAD, DO NOT OVER-TIGHTEN THE NUTS OR BOLTS.)